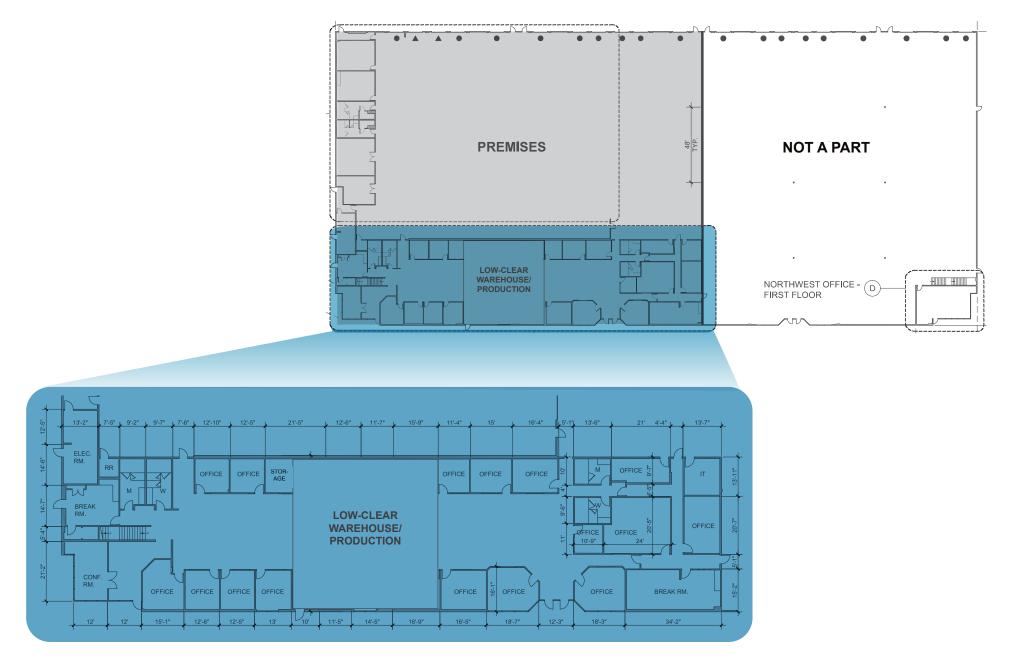

## PREMISES FLOOR PLAN

MAP

## **BUILDING FEATURES**

| TOTAL SIZE:            | ± 44,674 SF      |
|------------------------|------------------|
| TOTAL OFFICE AREA:     | ± 5,935 SF       |
| MEZZANINE:             | ± 1,139 SF       |
| LOW CLEAR PRODUCTION:  | ± 3,000 SF       |
| LOADING:               | 9 docks, 2 ramps |
| EDGE OF DOCK LEVELERS: | At 9 positions   |
| PARKING:               | 2.3/1,000        |