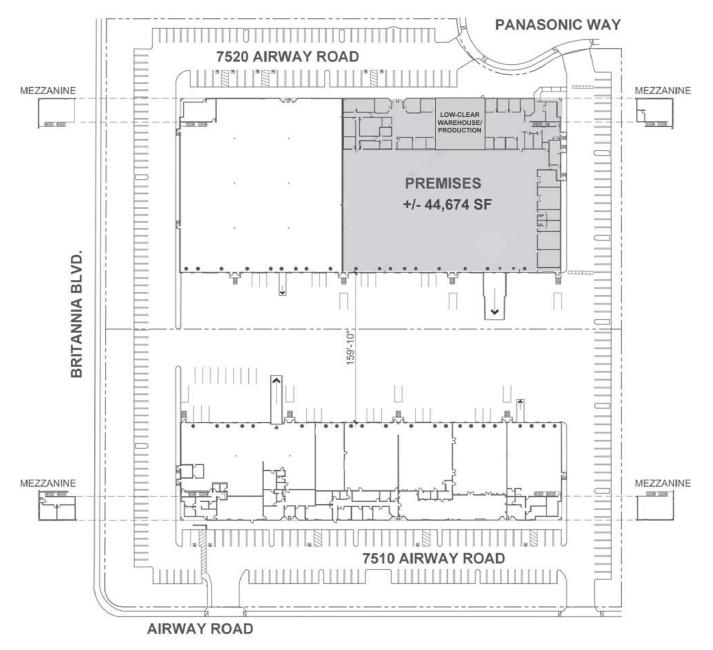

# SITE PLAN

## **BUILDING FEATURES**

| TOTAL SIZE:            | ± 44,674 SF      |
|------------------------|------------------|
| TOTAL OFFICE AREA:     | ± 5,935 SF       |
| MEZZANINE:             | ± 1,139 SF       |
| LOW CLEAR PRODUCTION:  | ± 3,000 SF       |
| LOADING:               | 9 docks, 2 ramps |
| EDGE OF DOCK LEVELERS: | At 9 positions   |
| PARKING:               | 2.3/1,000        |