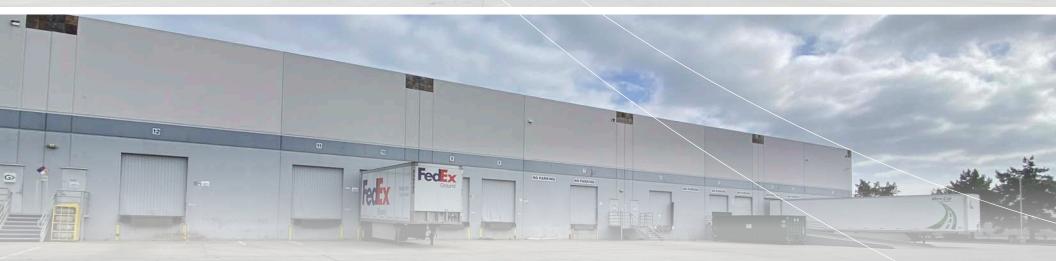

## **BUILDING FEATURES**

| TOTAL SIZE:            | ± 44,674 SF      |
|------------------------|------------------|
| TOTAL OFFICE AREA:     | ± 5,935 SF       |
| MEZZANINE:             | ± 1,139 SF       |
| LOW CLEAR PRODUCTION:  | ± 3,000 SF       |
| LOADING:               | 9 docks, 2 ramps |
| EDGE OF DOCK LEVELERS: | At 9 positions   |
| PARKING:               | 2.3/1,000        |

| FIRE SPRINKLERS:      | Yes                |
|-----------------------|--------------------|
| CLEAR HEIGHT:         | ± 24'              |
| TRUCK COURT:          | 100% concrete      |
| TRUCK TURNING RADIUS: | ± 152'             |
| LEASE RATE:           | \$1.20/SF NNN      |
| OP EX:                | ± \$0.256/SF       |
| TERM:                 | Through 12/31/2024 |