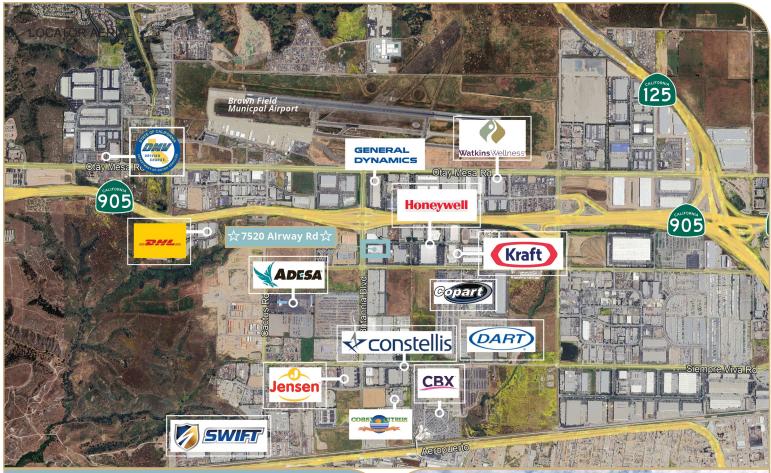

| Clear Height | 24' - 27'                   |
|--------------|-----------------------------|
| Trucks       | Drive around truck design   |
| Location     | Immediate access to SR 905  |
|              | Ideal Western Otay Location |
| Lease Rate   | 1.30/SF Per Month NNN       |
| Nets         | \$0.32/SF Per Month         |