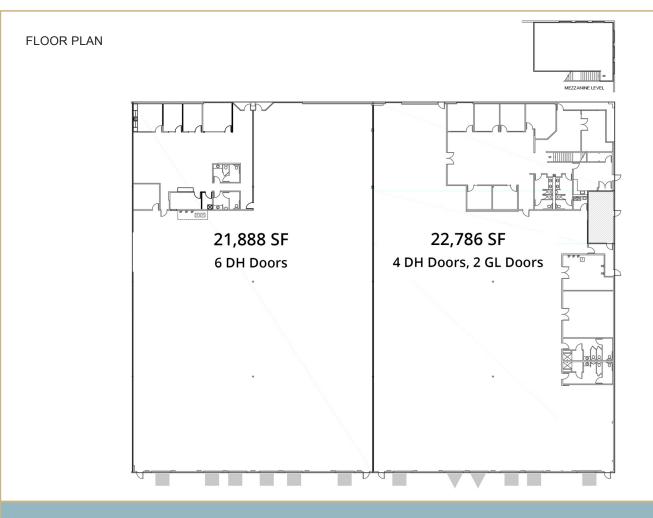

## **Divisibility Options**

| Option 1 | ±21,888 SF |
|----------|------------|
| Option 2 | ±22,786 SF |
| Option 3 | ±44,674 SF |

LEASING INFO & CONTACT

Chris Holder, SIOR Mark Lewkowitz, SIOR Will Holder (619) 871-9028 / chris.holder@colliers.com (858) 922-8988 / mark.lewkowitz@colliers.com (619) 964-1307 / will.holder@colliers.com

## PROPERTY HIGHLIGHTS

| Total Available Size | ±44,674 SF              |
|----------------------|-------------------------|
| Office               | Approx. 10% (flexible)  |
| DH Doors             | Ten (10)                |
| Grade Level Doors    | Two (2)                 |
| Power                | 2,800 amps 277/480V 3p  |
| Sprinklers           | High Haz 0.60/3,000 GPM |
| Column Spacing       | 56' w x 47' d           |
| Parking              | 2.3/1,000               |
|                      |                         |

| Clear Height | 24' - 27'                   |
|--------------|-----------------------------|
| Trucks       | Drive around truck design   |
| Location     | Immediate access to SR 905  |
|              | Ideal Western Otay Location |
| Lease Rate   | 1.30/SF Per Month NNN       |
| Nets         | \$0.32/SF Per Month         |