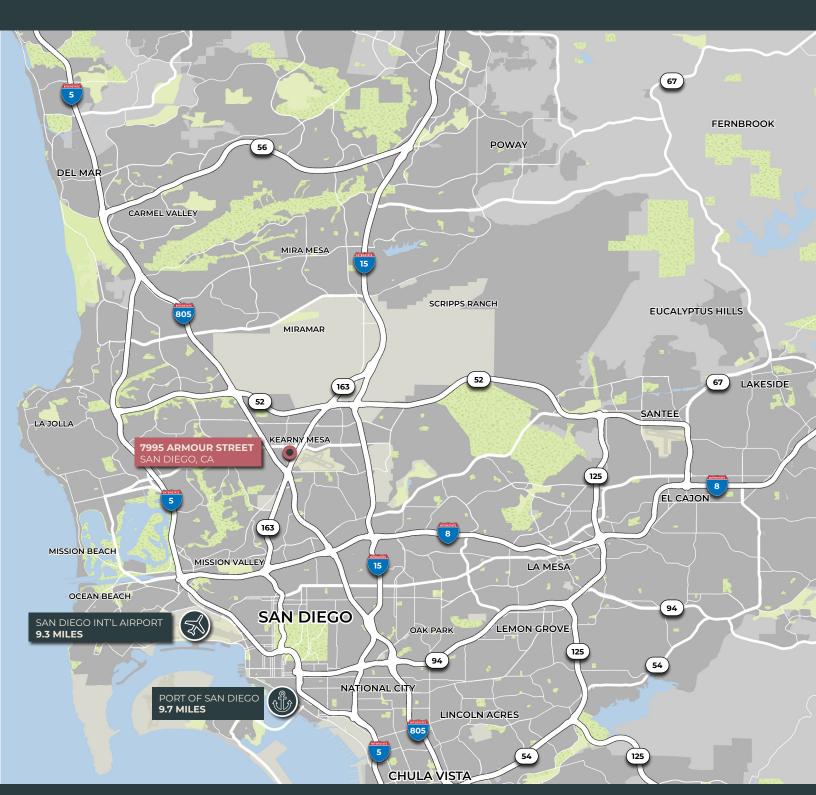

5 Docks 4 Grades



Ample Parking

### Please contact

### Ryan Bos

+1 310 962 1123 ryan.bos@kbcadvisors.com Lic #01842405

### Colin MacMillan

+1 626 825 8700 colin.macmillan@kbcadvisors.com Lic #02163693

#### Eric Daschbach

+1 562 882 1273 eric.daschbach@kbcadvisors.com Lic #01809542

### **Greg Pieratt**

+1 619 995 7241 gpieratt@lee-associates.com Lic #01438576





# **Property Specifications**

7995 Armour Street, San Diego, CA 92111

116,000 SF10.575,250 SF22'3.91AVAILABLEACRESOFFICE SPACECLEAR HEIGHTACRES EXCESS YARD

5 4 Ample LED Short Term Available
DOCK DOORS GRADE DOORS PARKING 3/31/2034 LEASE DESIRED NOW



# Immediate Access to Highway 163 & I-805

7995 Armour Street, San Diego, CA 92111



# **Premier Regional Connectivity**

7995 Armour Street, San Diego, CA 92111



### **KBC**ADVISORS



© 2023 KBC ADVISORS This information has been obtained from sources believed to be reliable but has not been verified for accuracy or completeness, and KBC Advisors disclaims an guarantees, warranties or representations, express or implied, as to the completeness or accuracy as to the information contained herein. You should conduct a careful, independer investigation of the property and verify all information. Any reliance on this information is solely at your own risk. The KBC ADVISORS logo is a service mark of KBC ADVISORS. All other marks displayed on this document are the property of their respective owners. Despite the property of these images without the expressive contents of the owners is prohibited.