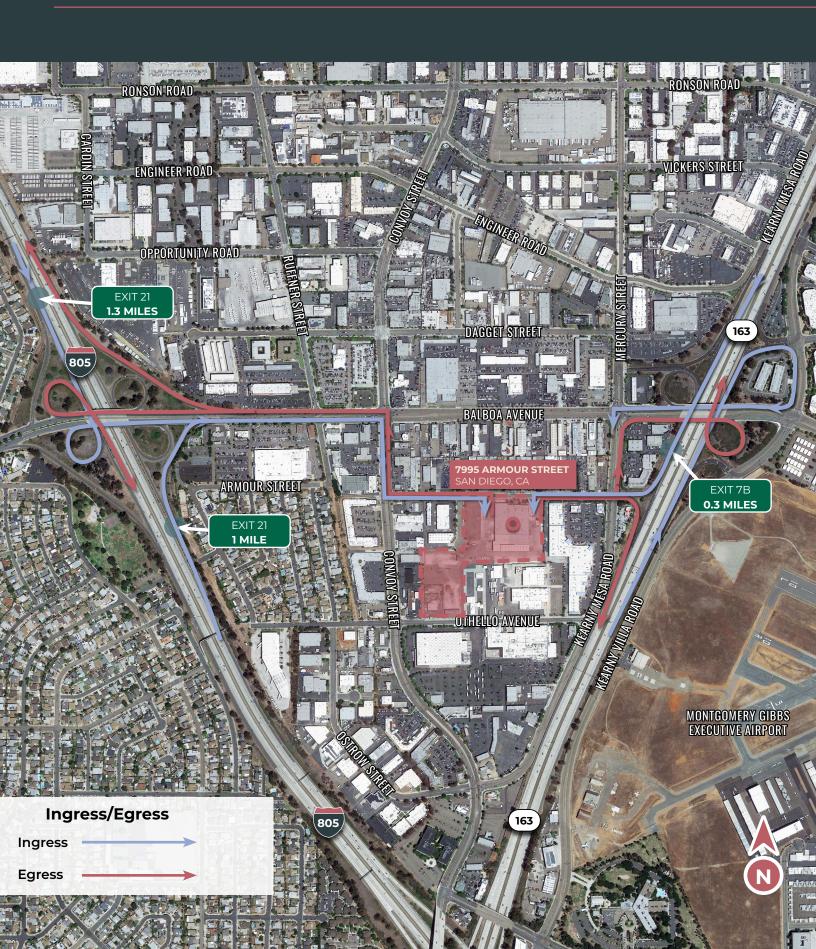

# Immediate Access to Highway 163 & I-805

7995 Armour Street, San Diego, CA 92111