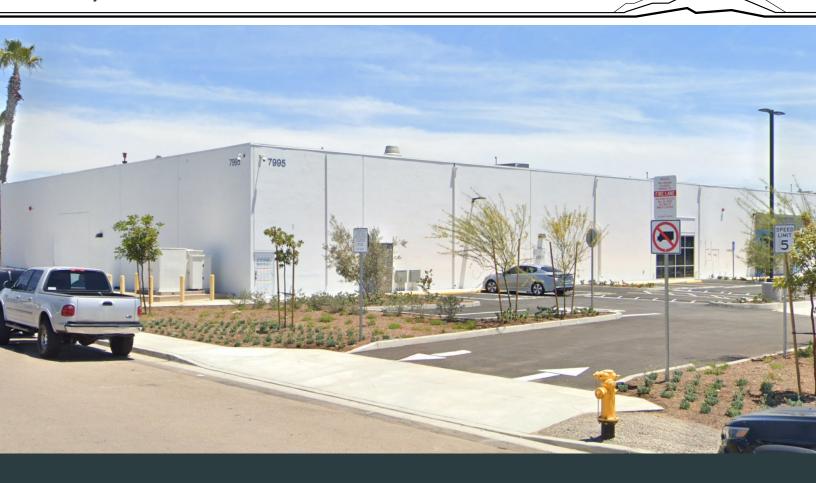

# 116,000 SF Available For Sublease

## 7995 Armour Street

San Diego, CA 92111

116,000 Squre feet

10.57 Acres

22' Clear Height

5 Docks 4 Grades

Ample Parking

# **Property Specifications**

7995 Armour Street, San Diego, CA 92111

116,000 SF10.575,250 SF22'3.91AVAILABLEACRESOFFICE SPACECLEAR HEIGHTACRES EXCESS YARD

5 4 Ample LED Short Term Available
DOCK DOORS GRADE DOORS PARKING 3/31/2034 LEASE DESIRED NOW