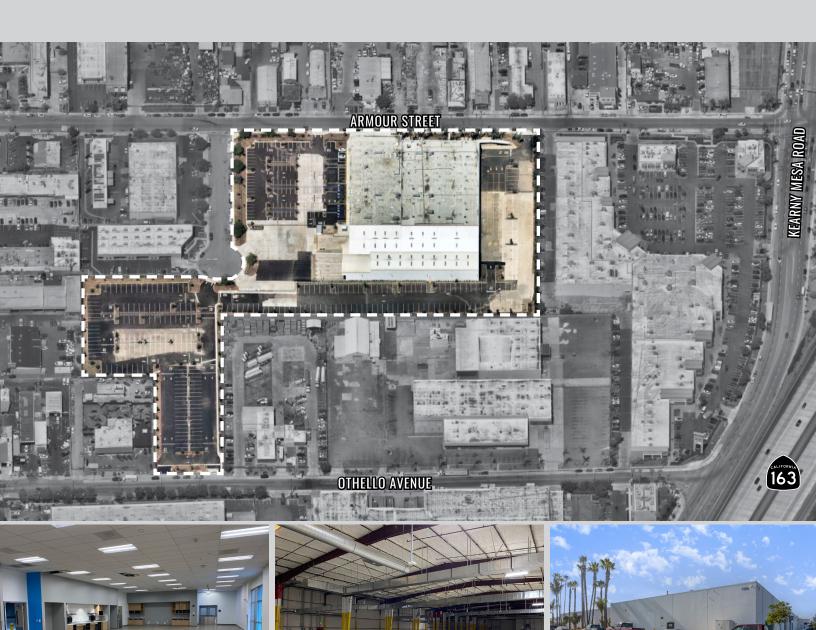

# **Property Specifications**

7995 Armour Street, San Diego, CA 92111

116,000 SF10.575,250 SF22'3.91AVAILABLEACRESOFFICE SPACECLEAR HEIGHTACRES EXCESS YARD

5 4 Ample LED Short Term Available
DOCK DOORS GRADE DOORS PARKING 3/31/2034 LEASE DESIRED NOW