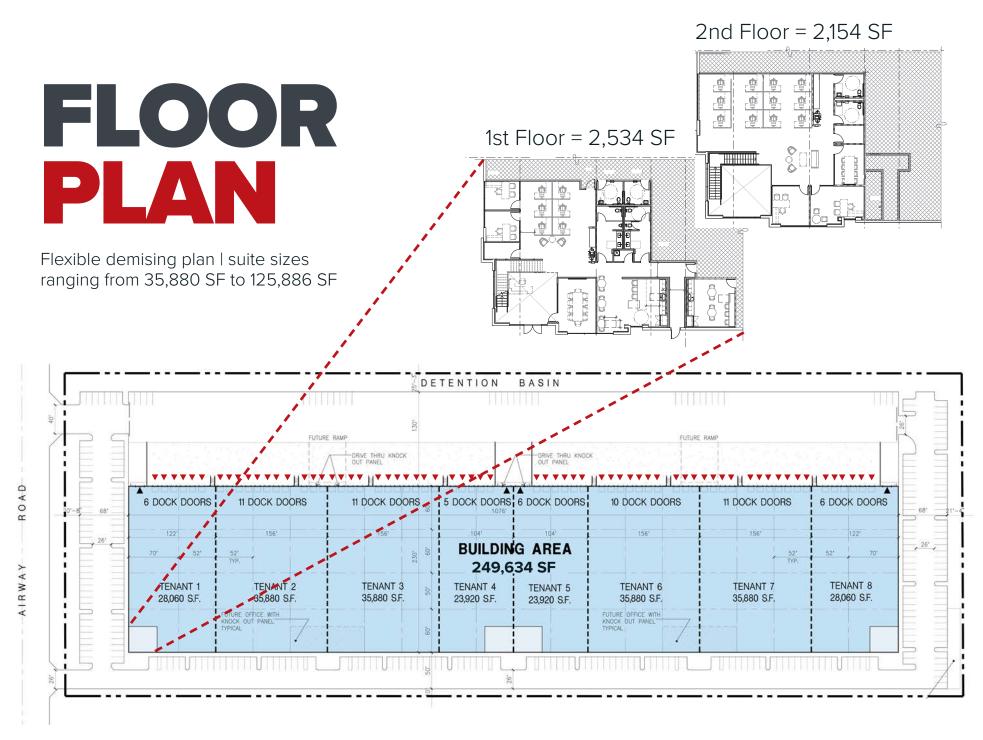

### 249,634 SF CLASS A INDUSTRIAL BUILDING

125,886 AVAILABLE FOR LEASE | DIVISIBLE TO 35,880 SF SHELL BUILDING COMPLETE

### **OTAY II**

THE NEW, STATE OF THE ART, EASTERN PORT OF ENTRY RECEIVED FEDERAL FUNDING AND WILL CONNECT DIRECTLY WITH THE EXTENSION OF SR-11

125,886
TOTAL SPACE AVAILABLE (SF)

33 DOCK

35,880
DIVISIBILITY (SF)

2 GRADE

DOORS (EXPANDABLE)

**60'**SPEED BAY

52'-60'
COLUMN SPACING

PARKING STALLS (1.12/1,000)

**ESFR**SPRINKLERS

MINIMUM CLEAR HEIGHT

**4,000 AMPS**POWER

# SITE

**ESFR** sprinklers

**130'** truck court depth

1:3,749 SF dock door ratio

Freeway Accessible to SR 125 & SR 905

Office Space to suit

**Secure Site** with gated access

▲ 33 DOCK DOORS ▲ 2 GRADE LEVEL DOORS (expandable)