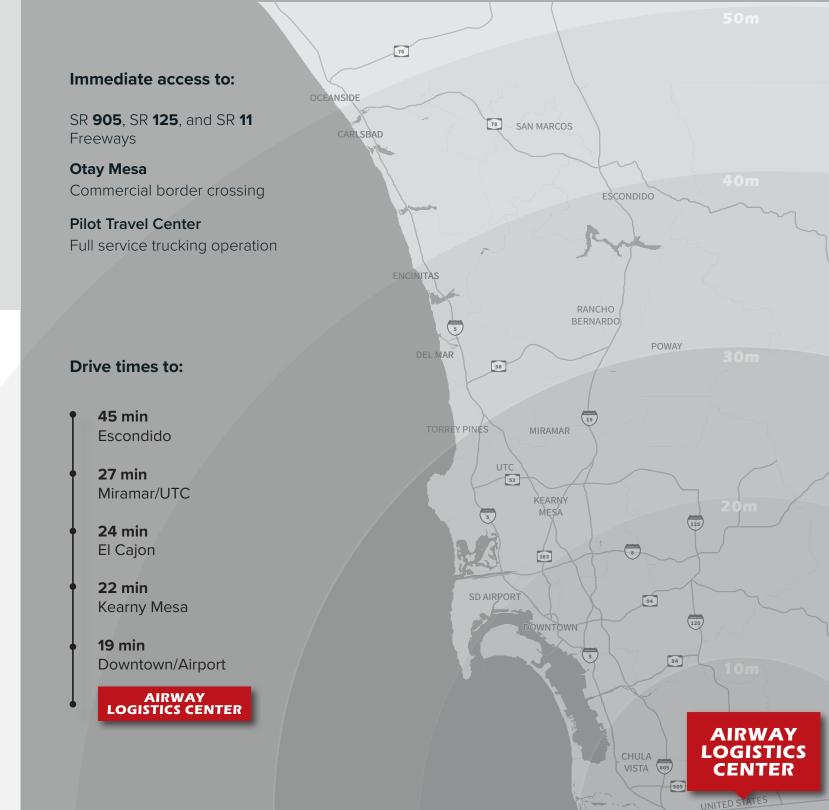

#### **Direct Freeway Access**

Direct freeway access from Britannia Boulevard and La Media Road via SR-905

### **Close Proximity to Border Crossings**

Close proximity to point of entry border crossings, within 2 miles from the Otay point of entry

Border Quick Stats:

#1

THE WORLD'S BUSIEST LAND BORDER CROSSING (SAN YSIDRO & OTAY MESA PORTS OF ENTRY)