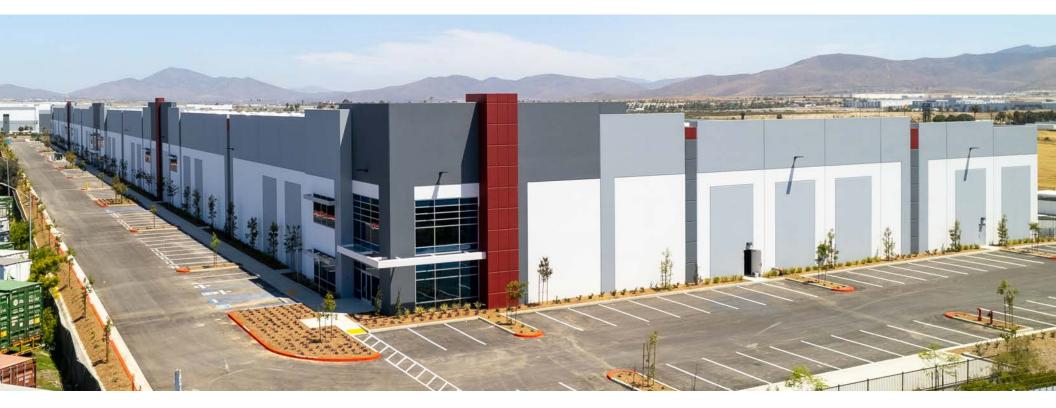

### **AIRWAY LOGISTICS CENTER**

8151 AIRWAY ROAD | SAN DIEGO

### 249,634 SF CLASS A INDUSTRIAL BUILDING

125,886 AVAILABLE FOR LEASE | DIVISIBLE TO 35,880 SF SHELL BUILDING COMPLETE