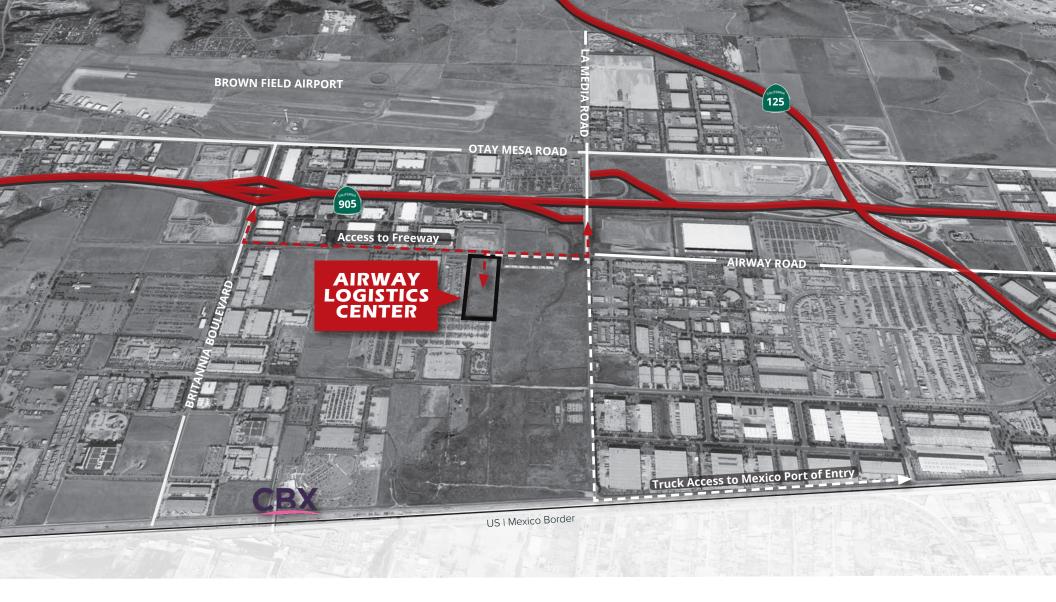

#### **Direct Freeway Access**

Direct freeway access from Britannia Boulevard and La Media Road via SR-905

### **Close Proximity to Border Crossings**

Close proximity to point of entry border crossings, within 2 miles from the Otay point of entry

Border Quick Stats:

#1

THE WORLD'S BUSIEST LAND BORDER CROSSING (SAN YSIDRO & OTAY MESA PORTS OF ENTRY)

### LA MEDIA

LA MEDIA ROAD EXPANSION PROJECT SET TO START IN 2022 (CALIFORNIA EXPORTING CORRIDOR)

### **OTAY II**

THE NEW, STATE OF THE ART, EASTERN PORT OF ENTRY RECEIVED FEDERAL FUNDING AND WILL CONNECT DIRECTLY WITH THE EXTENSION OF SR-11

125,886
TOTAL SPACE AVAILABLE (SF)

33 DOCK

35,880
DIVISIBILITY (SF)