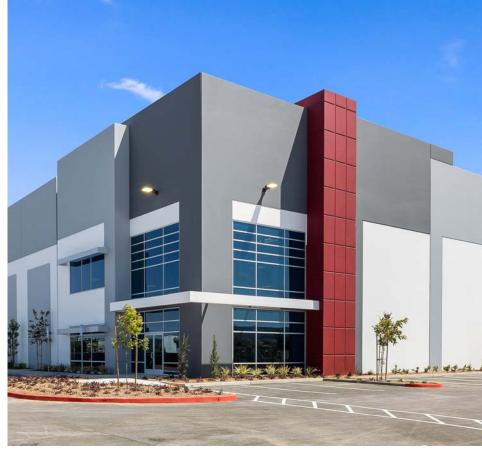

### **AIRWAY LOGISTICS CENTER**

8151 AIRWAY ROAD | SAN DIEGO

### 249,634 SF CLASS A INDUSTRIAL BUILDING

125,886 AVAILABLE FOR LEASE | DIVISIBLE TO 35,880 SF SHELL BUILDING COMPLETE