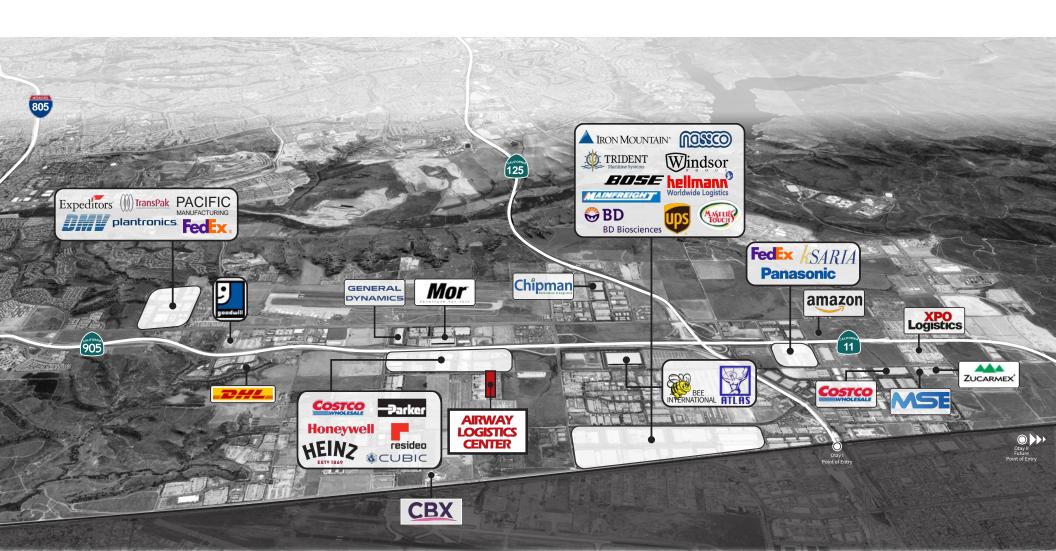

structure Improvements:

### LA MEDIA

LA MEDIA ROAD EXPANSION PROJECT SET TO START IN 2022 (CALIFORNIA EXPORTING CORRIDOR)

### **OTAY II**

THE NEW, STATE OF THE ART, EASTERN PORT OF ENTRY RECEIVED FEDERAL FUNDING AND WILL CONNECT DIRECTLY WITH THE EXTENSION OF SR-11





125,886
TOTAL SPACE AVAILABLE (SF)



33 DOCK



35,880
DIVISIBILITY (SF)



2 GRADE

DOORS (EXPANDABLE)



**60'**SPEED BAY



52'-60'
COLUMN SPACING



PARKING STALLS (1.12/1,000)



**ESFR**SPRINKLERS



MINIMUM CLEAR HEIGHT



**4,000 AMPS**POWER

# SITE



**ESFR** sprinklers



**130'** truck court depth



1:3,749 SF dock door ratio



Freeway Accessible to SR 125 & SR 905



Office Space to suit



**Secure Site** with gated access





▲ 33 DOCK DOORS ▲ 2 GRADE LEVEL DOORS (expandable)

## CORPORATE NEIGHBORS







### Joe Anderson

+1 619 573 7206 RE lic. #01509782 joe.anderson@jll.com

### Andy Irwin

+1 858 232 1709 RE lic. #01302674 andy.irwin@jll.com



#### Scott Delphey +1 626 590 0490

+1 626 590 0490 RE lic. #02024720 scott.delphey@foodpropertiesgroup.com

### Matt Delphey +1 626 716 0675

+1 626 716 0675 RE lic. #02036100 matthew.delphey@foodpropertiesgroup.com



### AVAILABLE **NOW**