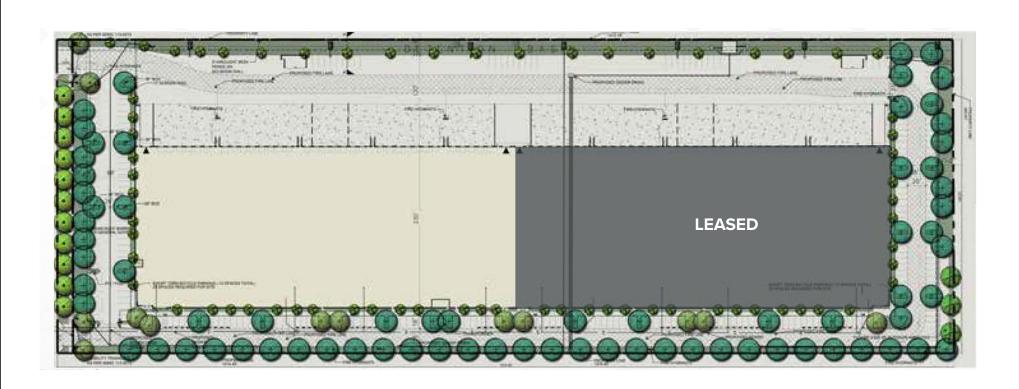

### 249,634 SF CLASS A INDUSTRIAL BUILDING

125,886 AVAILABLE FOR LEASE | DIVISIBLE TO 35,880 SF SHELL BUILDING COMPLETE

# SITE

**ESFR** sprinklers

**130'** truck court depth

1:3,749 SF dock door ratio

Freeway Accessible to SR 125 & SR 905

Office Space to suit

**Secure Site** with gated access

▲ 33 DOCK DOORS ▲ 2 GRADE LEVEL DOORS (expandable)