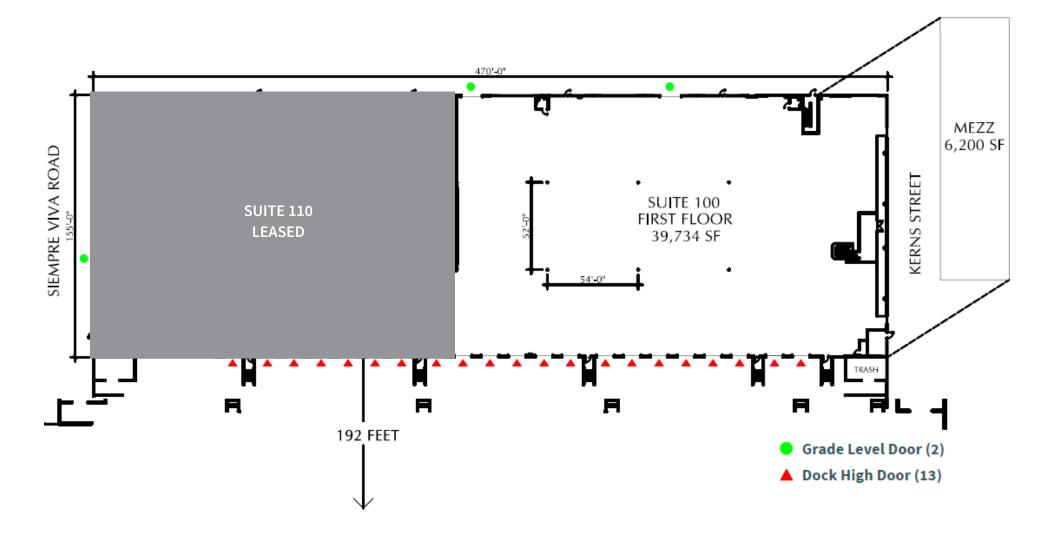

## Siempre Viva Business Park 8500 Kerns Street, Suite 100, San Diego

• 45,934 SF - Available 9/1/2022

• Clear height: 28'-30'

• 13 dock high loading doors, 2 grade loading doors

• ESFR Sprinklers, LED Warehouse lighting

### 45,934 SF building

Corporate entry

Conference room balcony

3.0% vented skylights

Wide concrete truck courts (192')

ESFR sprinklers

Ample power, sewer and water

High efficiency LED lighting providing 10-20 ft. candles psf