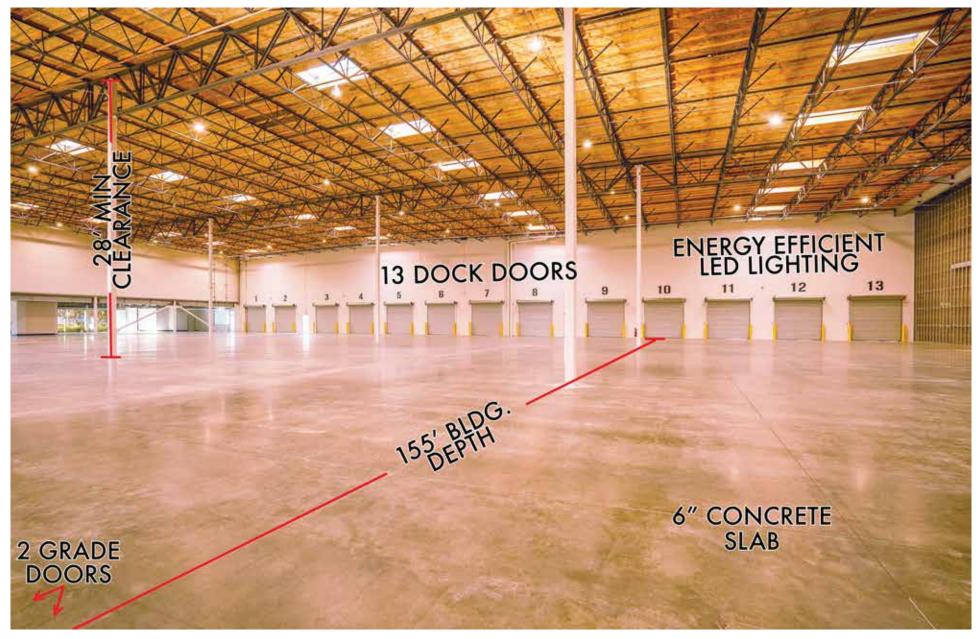

## Siempre Viva Business Park 8500 Kerns Street, Suite 100, San Diego

• 45,934 SF - Available 9/1/2022

• Clear height: 28'-30'

• 13 dock high loading doors, 2 grade loading doors

• ESFR Sprinklers, LED Warehouse lighting

### 45,934 SF building

Corporate entry

Conference room balcony

3.0% vented skylights

Wide concrete truck courts (192')

ESFR sprinklers

Ample power, sewer and water

High efficiency LED lighting providing 10-20 ft. candles psf

#### 8500 Kerns Street, Suite 100 | Warehouse