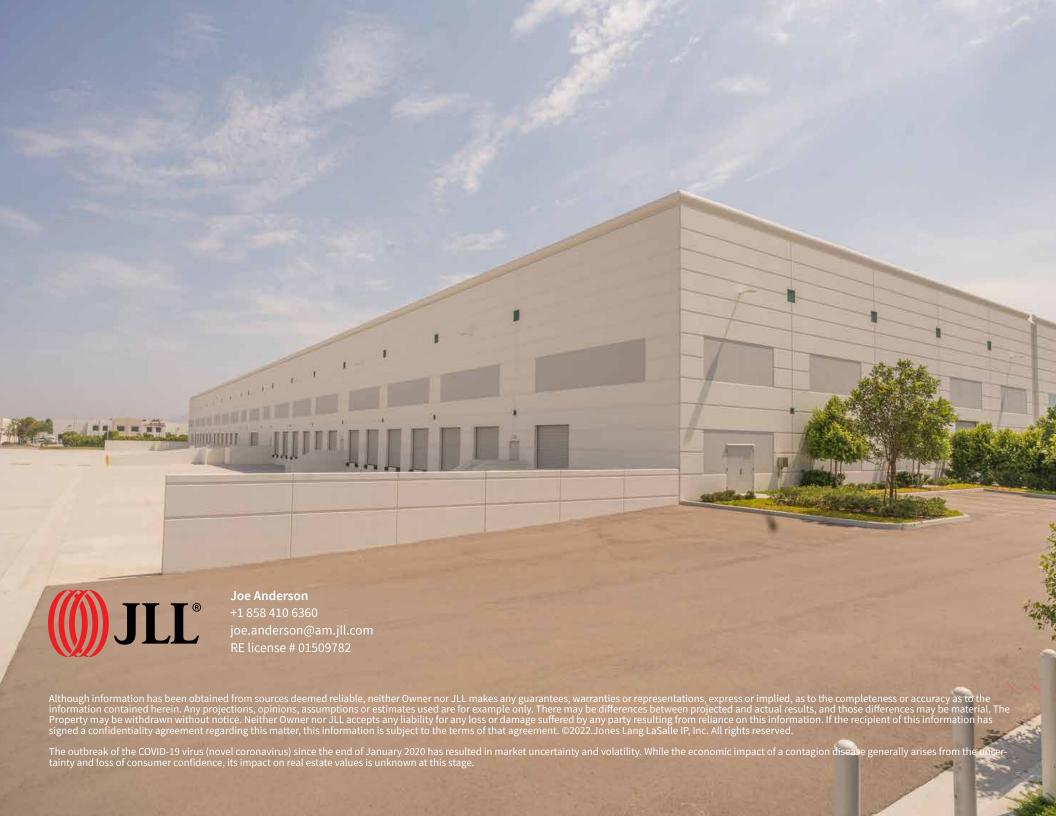

r: 1,400 amps 277 / 488v

• Sublease through 11/30/2023

**Rent:** \$1.15 psf/month NNN

OpEX: \$0.28 psf/month



Jones Lang LaSalle Brokerage, Inc. RE license #01856260

## **Building Features**

### 45,934 SF building

Corporate entry

Conference room balcony

3.0% vented skylights

Wide concrete truck courts (192')

ESFR sprinklers

Ample power, sewer and water

High efficiency LED lighting providing 10-20 ft. candles psf

Multiple Ingress/Egress points along Kerns Street and Siempre Viva Road





+1 858 410 6360

joe.anderson@am.jll.com

RE license # 01509782





#### Joe Anderson

+1 858 410 6360

joe.anderson@am.jll.com

RE license # 01509782



#### 8500 Kerns Street, Suite 100 | Warehouse



#### Joe Anderson

+1 858 410 6360

joe.anderson@am.jll.com

RE license # 01509782