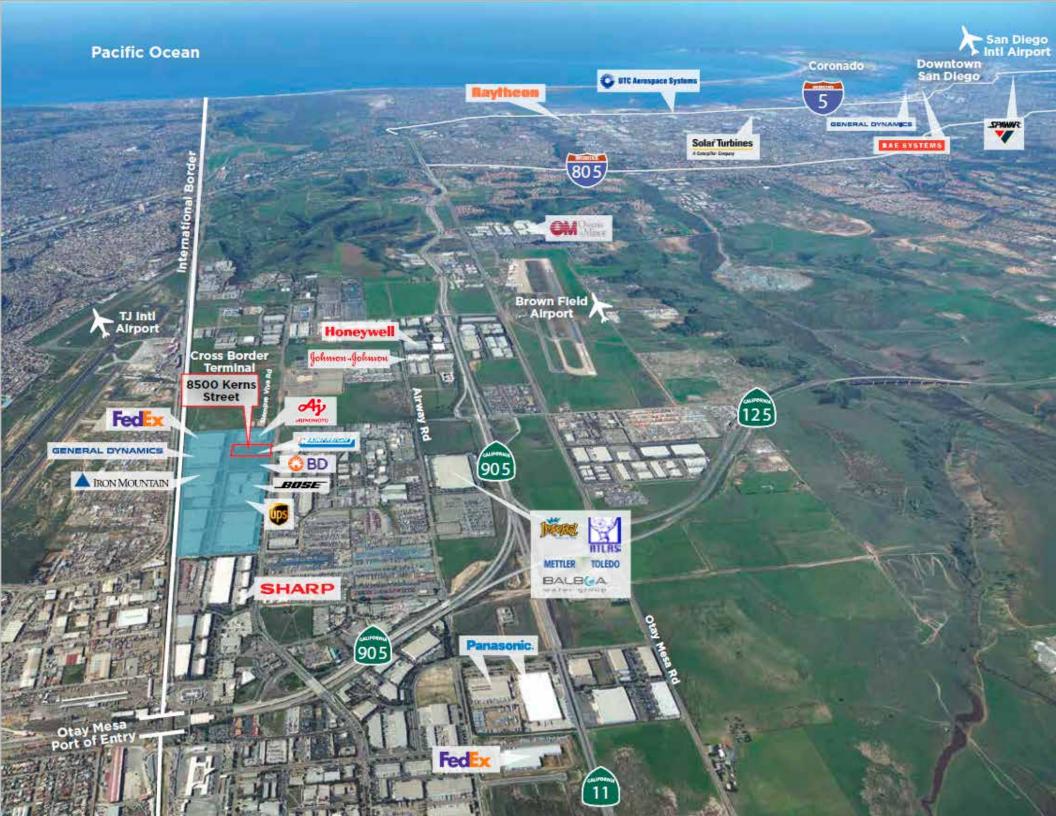

## Siempre Viva Business Park 8500 Kerns Street, Suite 100, San Diego

• 45,934 SF - Available 9/1/2022

• Clear height: 28'-30'

• 13 dock high loading doors, 2 grade loading doors

• ESFR Sprinklers, LED Warehouse lighting

• Power: 1,400 amps 277 / 488v

• Sublease through 11/30/2023

**Rent:** \$1.15 psf/month NNN

OpEX: \$0.28 psf/month

Jones Lang LaSalle Brokerage, Inc. RE license #01856260