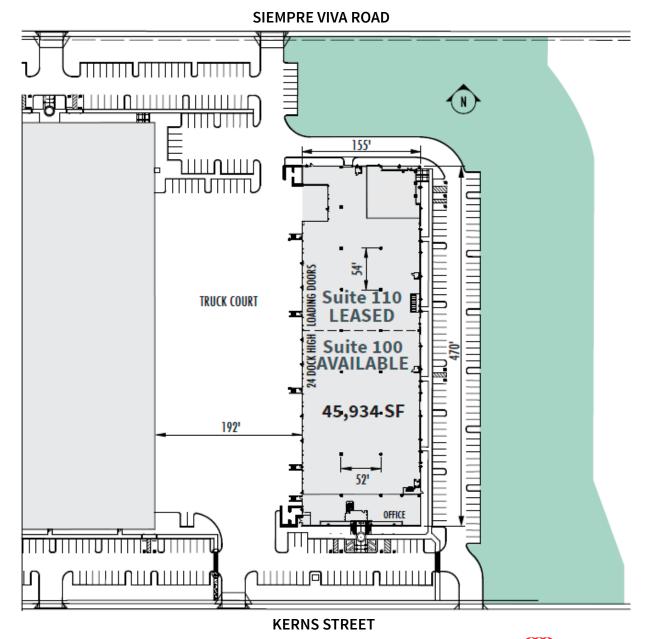

## Siempre Viva Business Park 8500 Kerns Street, Suite 100, San Diego

• 45,934 SF - Available 9/1/2022

• Clear height: 28'-30'

• 13 dock high loading doors, 2 grade loading doors

• ESFR Sprinklers, LED Warehouse lighting

### 45,934 SF building

Corporate entry

Conference room balcony

3.0% vented skylights

Wide concrete truck courts (192')

ESFR sprinklers

Ample power, sewer and water

High efficiency LED lighting providing 10-20 ft. candles psf