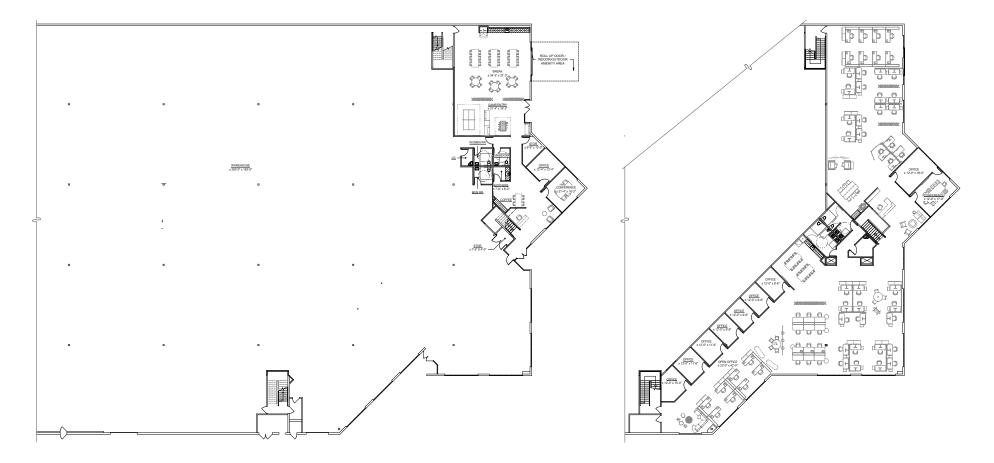

## Hypothetical Floor Plans

#### Converting any excess first floor office space to low clear storage / production areas

EXCELLENT CENTRAL SAN DIEGO LOCATION, RARE OPPORTUNITY FOR FREESTANDING INDUSTRIAL/R&D BUILDINGS BETWEEN 50,000 AND 100,000 SF