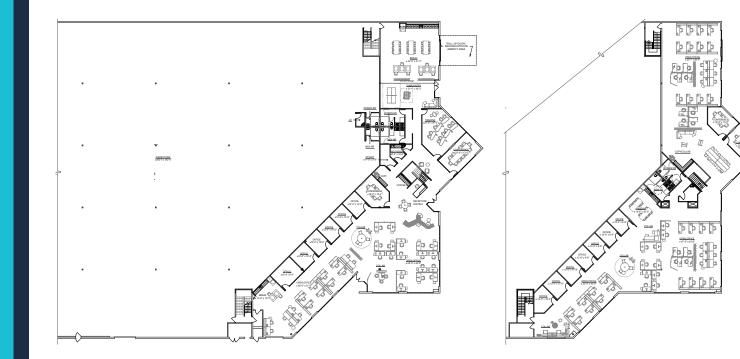

# **Existing Floor Plans**

#### 1st floor | 58,948 SF

2nd floor | 10,051 SF

dock high doors grade level doors