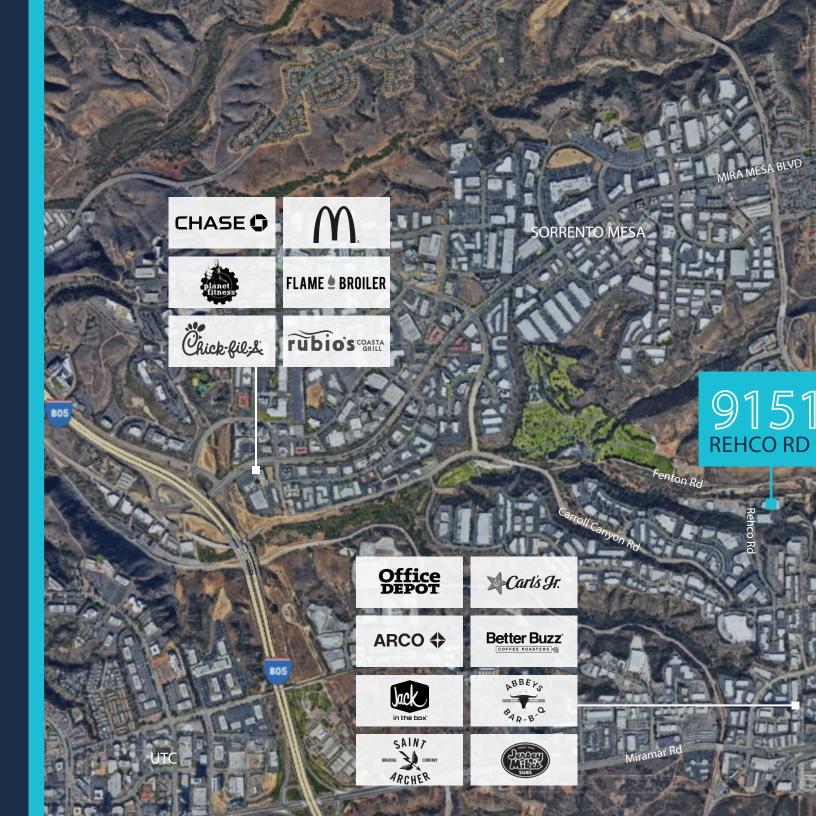

doors

3 grade level doors (2 oversized)

9151 REHCO RD

San Diego, CA 92121

## **CONCEPTUAL DESIGN**



#### 9151 REHCO RD

# LADR PLANS

#### CONTACT

JOE ANDERSON - JLL Managing Director RE Lic. #01509782 +1 858 410 6360 joe.anderson@jll.com

EVAN MCDONALD, SIOR - COLLIERS Executive Vice President RE Lic. #01813359 +1 858 353 8669 evan.mcdonald@colliers.com

# **Existing Floor Plans**

#### 1st floor | 58,948 SF

2nd floor | 10,051 SF



dock high doors grade level doors

## Hypothetical Floor Plans

#### Converting any excess first floor office space to low clear storage / production areas



EXCELLENT CENTRAL SAN DIEGO LOCATION, RARE OPPORTUNITY FOR FREESTANDING INDUSTRIAL/R&D BUILDINGS BETWEEN 50,000 AND 100,000 SF

2.00

3

17

W.

100

1

-

2



9151 REHCO RD

NEARBY AMENITIES









# 9151 **REHCO RD** CORPORATE NEIGHBORS



JOE ANDERSON Managing Director RE Lic. #01509782 +1 858 410 6360 joe.anderson@jll.com EVAN-MCDONALD, SIOR Executive Vice President RE Lic. #01813359 +1 858 353 8669 evan.mcdonald@colliers.com



T T

Although information has been obtained from sources deemed reliable, neither Owner nor JLL makes any guarantees, warranties or representations, express or implied, as to the completeness or accuracy as to the information contained herein. Any projections, opinions, assumptions or estimates used are for example only. There may be differences between projected and actual results, and those differences may be material. The Property may be withdrawn without notice. Neither Owner nor JLL accepts any liability for any loss or damage suffered by any