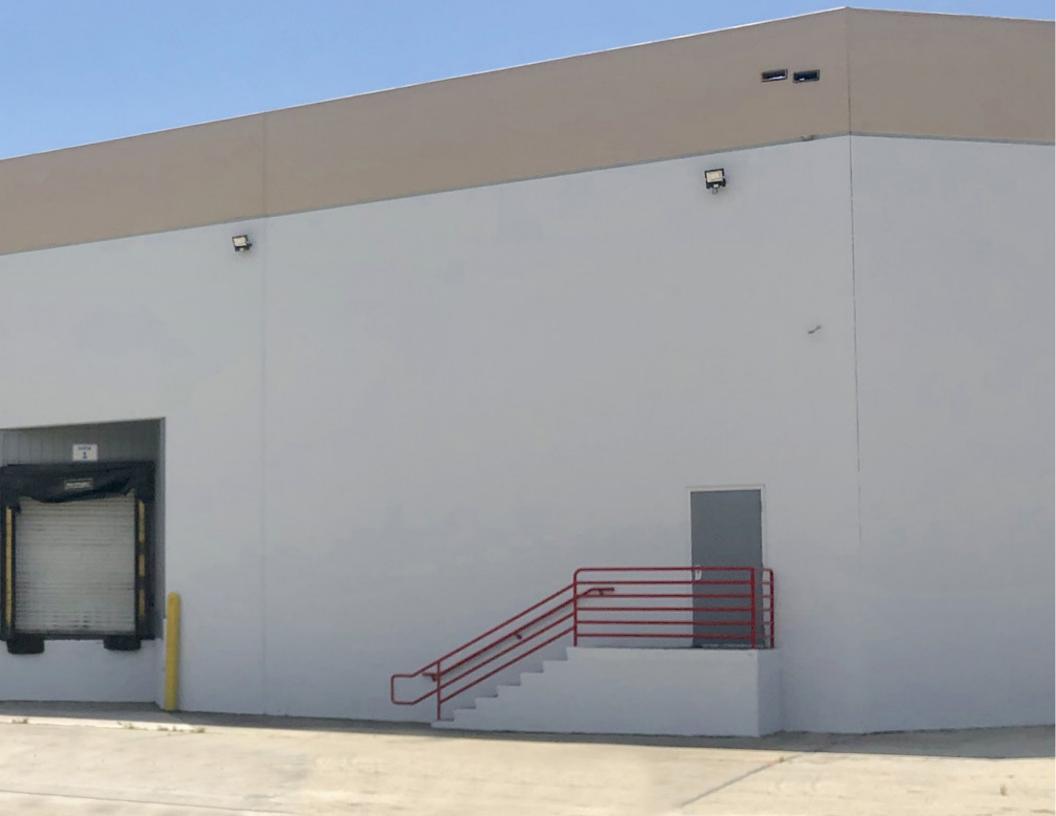

#### **Existing Infrastructure**

Freestanding 68,999 SF building - ability to fence and secure.

Fire sprinklers, natural gas, skylights throughout, 2 separate electric meters, 2,000 Amps (208v) & 2,500 Amps (480v), 3-Phase power (to be verified).

#### Features

Excellent Central San Diego location, prime Western Miramar location with easy access to 805 via Camino Santa Fe.

#### Loading

8 dock high doors

3 grade level doors (2 oversized)

9151 REHCO RD

San Diego, CA 92121