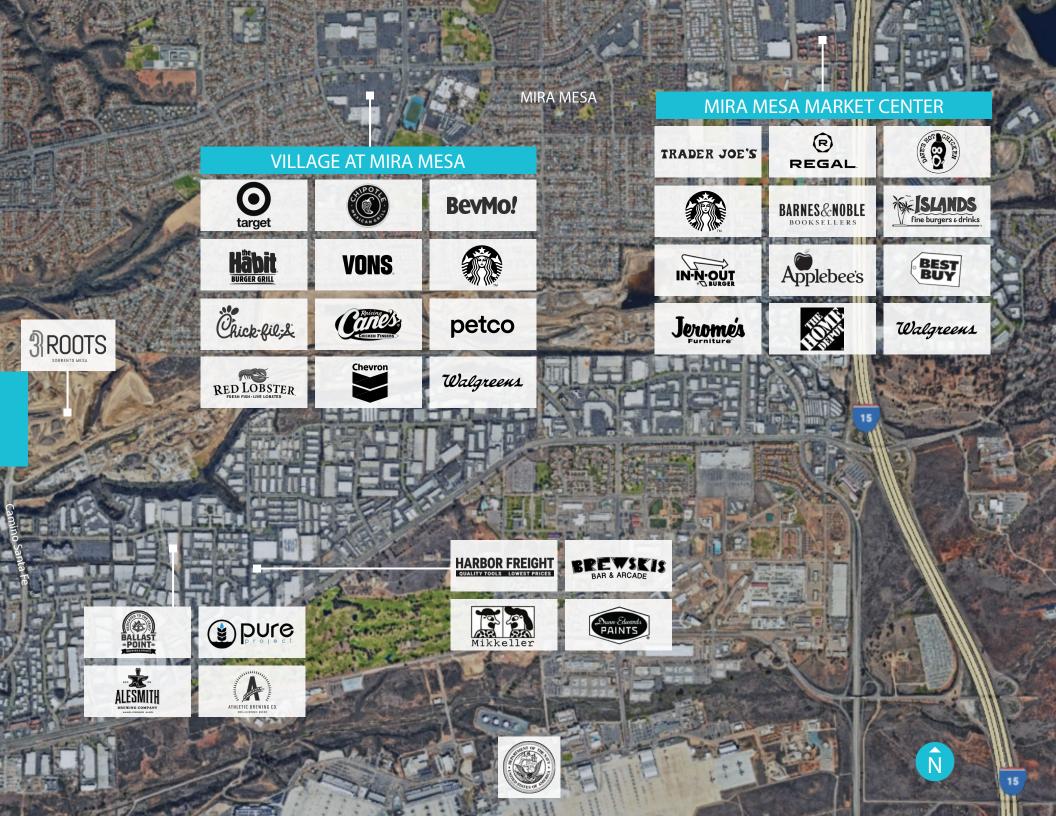

oors

3 grade level doors (2 oversized)

9151 REHCO RD

San Diego, CA 92121

## **CONCEPTUAL DESIGN**



#### 9151 REHCO RD

# LADR PLANS

#### CONTACT

JOE ANDERSON - JLL Managing Director RE Lic. #01509782 +1 858 410 6360 joe.anderson@jll.com

EVAN MCDONALD, SIOR - COLLIERS Executive Vice President RE Lic. #01813359 +1 858 353 8669 evan.mcdonald@colliers.com

# **Existing Floor Plans**

#### 1st floor | 58,948 SF

2nd floor | 10,051 SF



dock high doors grade level doors

## Hypothetical Floor Plans

#### Converting any excess first floor office space to low clear storage / production areas



EXCELLENT CENTRAL SAN DIEGO LOCATION, RARE OPPORTUNITY FOR FREESTANDING INDUSTRIAL/R&D BUILDINGS BETWEEN 50,000 AND 100,000 SF

2.00

3

17

W.

100

1

-

2



9151 REHCO RD

NEARBY AMENITIES









# 9151 **REHCO RD** CORPORATE NEIGHBORS



JOE ANDERSON Managing Director RE Lic. #01509782 +1 858 410 6360 joe.anderson@jll.com EVAN-MCDONALD, SIOR Executive Vice President RE Lic. #01813359 +1 858 353 8669 evan.mcdonald@colliers.com



T T

Although information has been obtained from sources deemed reliable, neither Owner nor JLL makes any guarantees, warranties or representations, express or implied, as to the completeness or accuracy as to the information contained herein. Any projections, opinions, assumptions or estimates used are for example only. There may be differences between projected and actual results, and those differences may be material. The Property may be withdrawn without notice. Neither Owner nor JLL accepts any liability for any loss or damage suffered by any pa