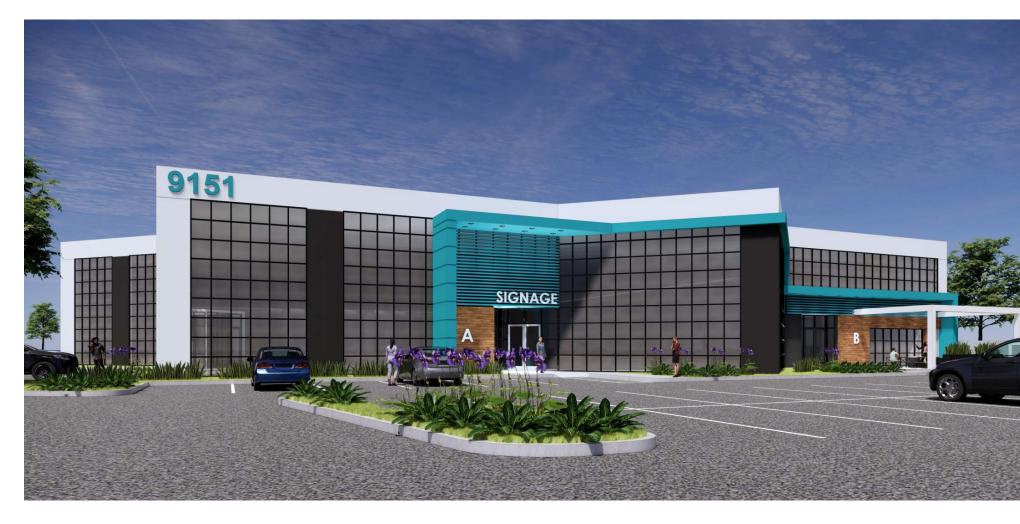

g, and R&D Uses

## **BUILDING FEATURES**

Property address: 9151 Rehco Road, San Diego, CA 92121

Building size: 68,999 SF

Submarket: Miramar/Sorrento Mesa Asking lease rate: Contact Brokers

Clear height: 22' - 24'

Renovations: Planned Summer '23 IL-2-1

Zoning:

Lot size: 4.72 Acres

#### **Existing Infrastructure**

Freestanding 68,999 SF building - ability to fence and secure.

Fire sprinklers, natural gas, skylights throughout, 2 separate electric meters, 2,000 Amps (208v) & 2,500 Amps (480v), 3-Phase power (to be verified).

#### Features

Excellent Central San Diego location, prime Western Miramar location with easy access to 805 via Camino Santa Fe.

#### Loading

8 dock high doors

3 grade level doors (2 oversized)

9151 REHCO RD

San Diego, CA 92121

## **CONCEPTUAL DESIGN**



#### 9151 REHCO RD

# LADR PLANS

#### CONTACT

JOE ANDERSON - JLL Managing Director RE Lic. #01509782 +1 858 410 6360 joe.anderson@jll.com

EVAN MCDONALD, SIOR - COLLIERS Executive Vice President RE Lic. #01813359 +1 858 353 8669 evan.mcdonald@colliers.com

# **Existing Floor Plans**

#### 1st floor | 58,948 SF

2nd floor | 10,051 SF



dock high doors grade level doors

## Hypothetical Floor Plans

#### Converting any excess first floor office space to low clear storage / production areas



EXCELLENT CENTRAL SAN DIEGO LOCATION, RARE OPPORTUNITY FOR FREESTANDING INDUSTRIAL/R&D BUILDINGS BETWEEN 50,000 AND 100,000 SF

2.00

3

17

W.

100

1

-

2



9151 REHCO RD

NEARBY AMENITIES









# 9151 **REHCO RD** CORPORATE NEIGHBORS



JOE ANDERSON Managing Director RE Lic. #01509782 +1 85