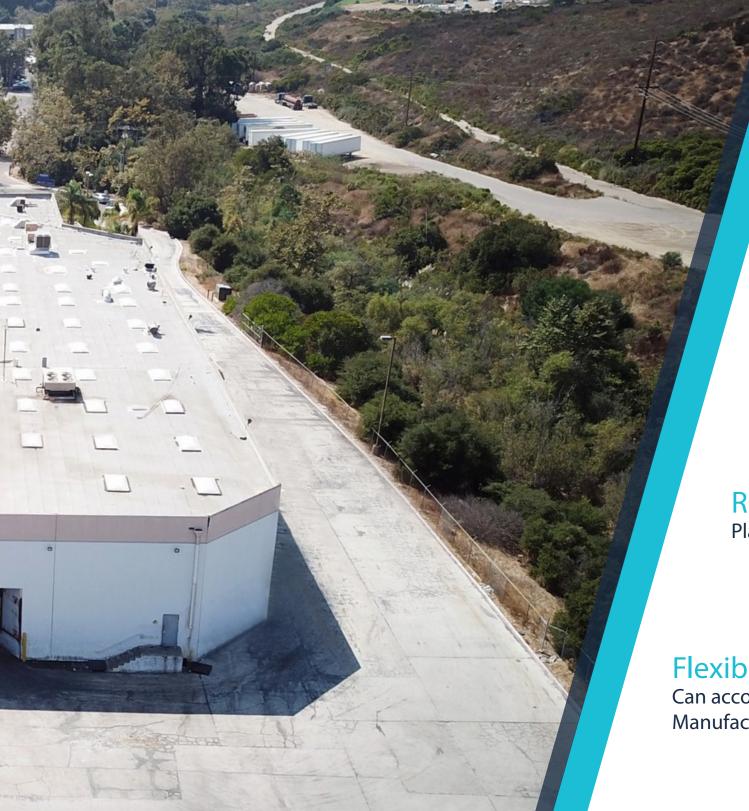

#### FREESTANDING 68,999 SF BUILDING

9151 Rehco Rd offers a rare, freestanding, Industrial / R&D building in Central San Diego in a Class A location. Miramar / Sorrento Mesa is the home to many market-leading and market-making Industrial and Life Science companies. 9151 Rehco's central location within San Diego County and flexible building features make it a desirable building, in a desired location.

68,999 Square Feet

Class A, Central location (Miramar/ Sorrento Mesa)

Renovations Planned Summer 2023

Flexible Building Design Can accommodate Distribution, Manufacturing, and R&D Uses

#### Features

Excellent Central San Diego location, prime Western Miramar location with easy access to 805 via Camino Santa Fe.