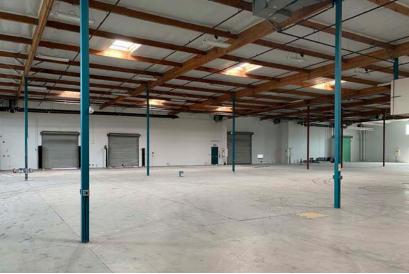

#### **INTERIOR FEATURES**

Multiple patios, restrooms / showers, office space area, a cafeteria, high bay warehouse with a bonus ±7,000 SF mezzanine storage area, two grade level doors & two dock high doors. Exterior amenities include an outdoor fitness area, a boccee ball court, golf putting green & a courtyard.