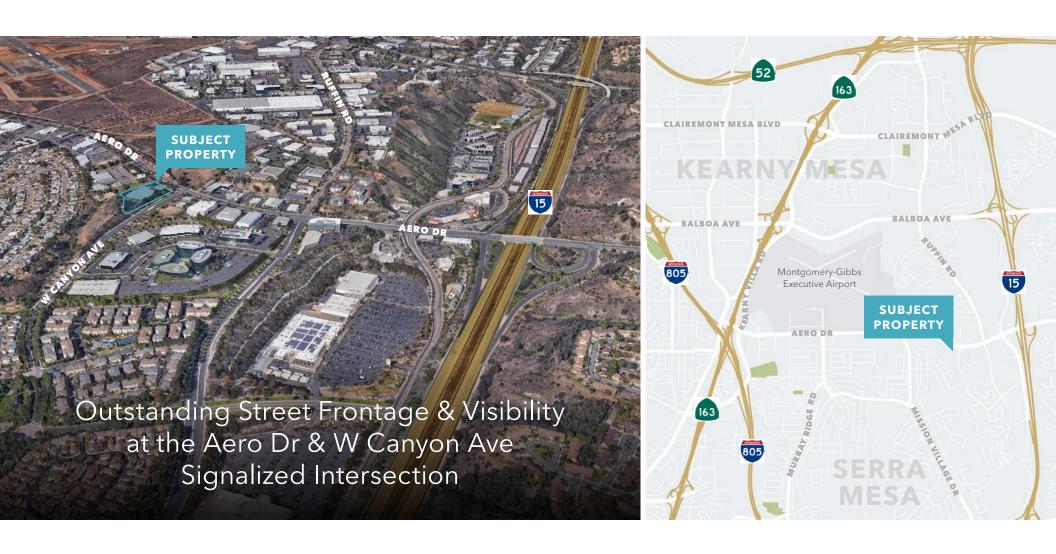

# 9575 AERO DRIVE

±48,635 SF Freestanding Industrial / Flex Building

For Sale or Lease

Centrally located in Kearny Mesa & recently renovated with a huge fenced yard

For more information contact

MICKEY MORERA 858.369.3030 mickey.morera@kidder.com JAMES DUNCAN 858.369.3015 james.duncan@kidder.com

# ±48,635 SF Freestanding Industrial / Flex Building

9575 AERO DRIVE, KEARNY MESA / SAN DIEGO, CA 92123

| PROPERTY FEATURES                                                                                            |  |
|--------------------------------------------------------------------------------------------------------------|--|
| 30% office area<br>70% R&D / warehouse with bonus<br>±7,000 SF mezzanine storage area                        |  |
| Cafeteria, large courtyard, multiple<br>patios, putting green, bocce ball court,<br>and outdoor fitness area |  |
| Minimum 18 Feet in Warehouse                                                                                 |  |
| 2 Dock High Doors & 2 Drive-In Doors                                                                         |  |
| Approx. 85 Spaces (expandable)                                                                               |  |
| MTS bus stop located directly in front of the property                                                       |  |
| Men's and Women's facilities on-site                                                                         |  |
| IP-2-1                                                                                                       |  |
| 1992                                                                                                         |  |
| Fully secured fenced yard & loading area                                                                     |  |
| Approx. 4.51 Gross Acres                                                                                     |  |
| Newer energy efficient TPO roof over warehouse still under warranty                                          |  |
| Fully Sprinklered, 0.16 GPM / 1,500 SF                                                                       |  |
| Natural gas service in place                                                                                 |  |
| 2500 amps, 120 / 208 Volts                                                                                   |  |
| Newly installed 97.96 KW rooftop solar system providing reduced energy costs                                 |  |
| \$1.95 / SF NNN                                                                                              |  |
| Make Offer                                                                                                   |  |
|                                                                                                              |  |