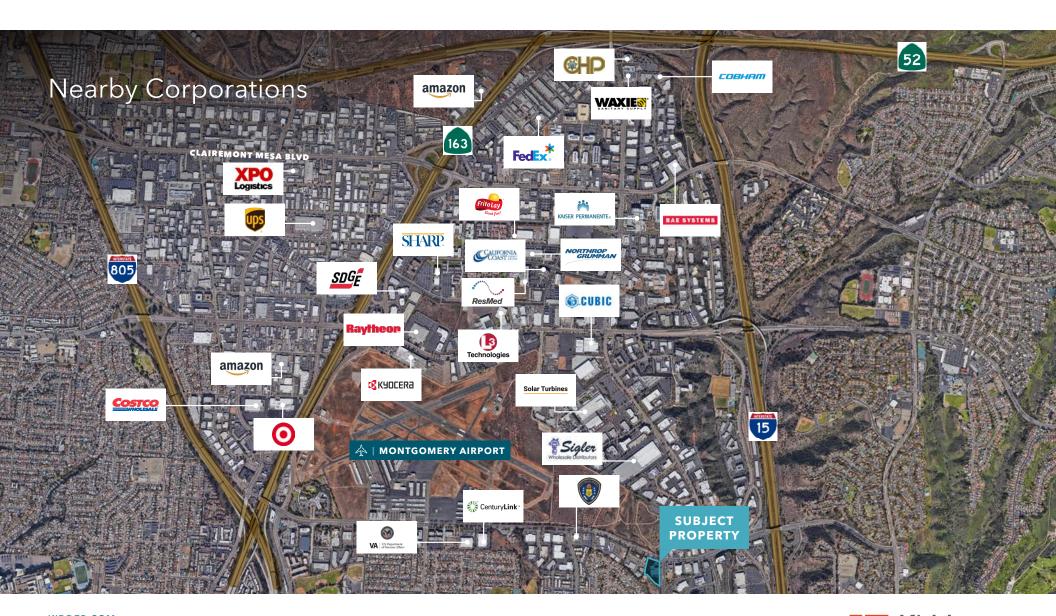

# 9575 AERO DRIVE

±48,635 SF Freestanding Industrial / Flex Building

For Sale or Lease

Centrally located in Kearny Mesa & recently renovated with a huge fenced yard

For more information contact

MICKEY MORERA 858.369.3030 mickey.morera@kidder.com JAMES DUNCAN 858.369.3015 james.duncan@kidder.com

# ±48,635 SF Freestanding Industrial / Flex Building

9575 AERO DRIVE, KEARNY MESA / SAN DIEGO, CA 92123

| PROPERTY FEATURES                                                                                            |  |
|--------------------------------------------------------------------------------------------------------------|--|
| 30% office area<br>70% R&D / warehouse with bonus<br>±7,000 SF mezzanine storage area                        |  |
| Cafeteria, large courtyard, multiple<br>patios, putting green, bocce ball court,<br>and outdoor fitness area |  |
| Minimum 18 Feet in Warehouse                                                                                 |  |
| 2 Dock High Doors & 2 Drive-In Doors                                                                         |  |
| Approx. 85 Spaces (expandable)                                                                               |  |
| MTS bus stop located directly in front of the property                                                       |  |
| Men's and Women's facilities on-site                                                                         |  |
| IP-2-1                                                                                                       |  |
| 1992                                                                                                         |  |
| Fully secured fenced yard & loading area                                                                     |  |
| Approx. 4.51 Gross Acres                                                                                     |  |
| Newer energy efficient TPO roof over warehouse still under warranty                                          |  |
| Fully Sprinklered, 0.16 GPM / 1,500 SF                                                                       |  |
| Natural gas service in place                                                                                 |  |
| 2500 amps, 120 / 208 Volts                                                                                   |  |
| Newly installed 97.96 KW rooftop solar system providing reduced energy costs                                 |  |
| \$1.95 / SF NNN                                                                                              |  |
| Make Offer                                                                                                   |  |
|                                                                                                              |  |