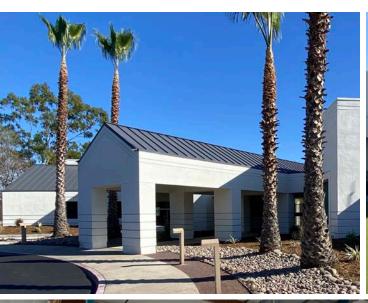

#### **INTERIOR FEATURES**

Multiple patios, restrooms / showers, office space area, a cafeteria, high bay warehouse with a bonus ±7,000 SF mezzanine storage area, two grade level doors & two dock high doors. Exterior amenities include an outdoor fitness area, a boccee ball court, golf putting green & a courtyard.