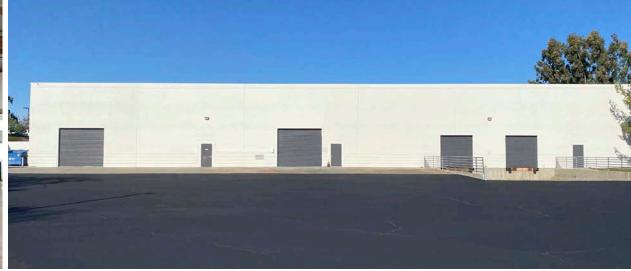

# ±48,635 SF Freestanding Industrial / Flex Building

9575 AERO DRIVE, KEARNY MESA / SAN DIEGO, CA 92123

| PROPERTY FEATURES                                                                                            |  |
|--------------------------------------------------------------------------------------------------------------|--|
| 30% office area<br>70% R&D / warehouse with bonus<br>±7,000 SF mezzanine storage area                        |  |
| Cafeteria, large courtyard, multiple<br>patios, putting green, bocce ball court,<br>and outdoor fitness area |  |
| Minimum 18 Feet in Warehouse                                                                                 |  |
| 2 Dock High Doors & 2 Drive-In Doors                                                                         |  |
| Approx. 85 Spaces (expandable)                                                                               |  |
| MTS bus stop located directly in front of the property                                                       |  |
| Men's and Women's facilities on-site                                                                         |  |
| IP-2-1                                                                                                       |  |
| 1992                                                                                                         |  |
| Fully secured fenced yard & loading area                                                                     |  |
| Approx. 4.51 Gross Acres                                                                                     |  |
| Newer energy efficient TPO roof over warehouse still under warranty                                          |  |
| Fully Sprinklered, 0.16 GPM / 1,500 SF                                                                       |  |
| Natural gas service in place                                                                                 |  |
| 2500 amps, 120 / 208 Volts                                                                                   |  |
| Newly installed 97.96 KW rooftop solar system providing reduced energy costs                                 |  |
| \$1.95 / SF NNN                                                                                              |  |
| Make Offer                                                                                                   |  |
|                                                                                                              |  |

- G Grade Level Door
- D Dock High Door