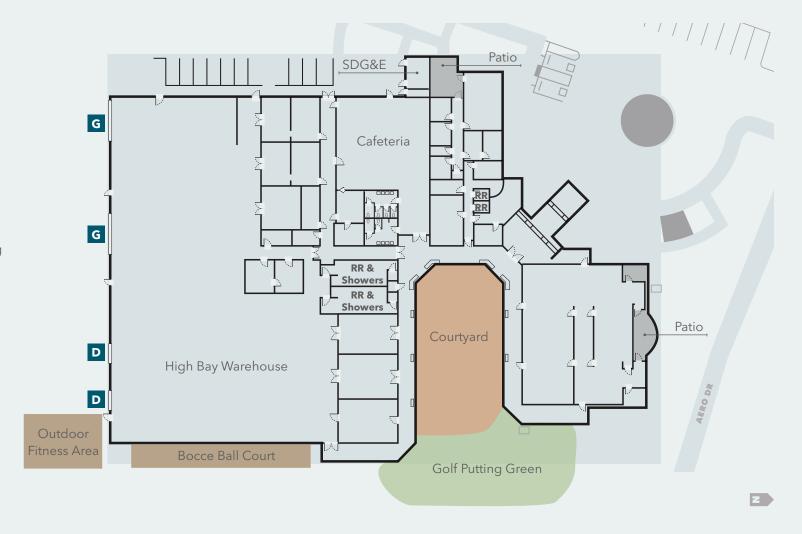

### Floor Plan

#### **INTERIOR FEATURES**

Multiple patios, restrooms / showers, office space area, a cafeteria, high bay warehouse with a bonus ±7,000 SF mezzanine storage area, two grade level doors & two dock high doors. Exterior amenities include an outdoor fitness area, a boccee ball court, golf putting green & a courtyard.

- G Grade Level Door
- D Dock High Door