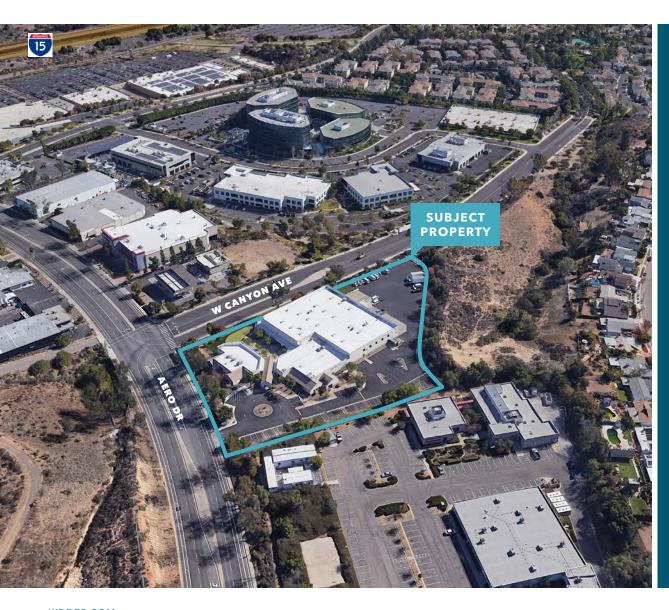

# 9575 AERO DRIVE

±48,635 SF Freestanding Industrial / Flex Building

For Sale or Lease

Centrally located in Kearny Mesa & recently renovated with a huge fenced yard

For more information contact

MICKEY MORERA 858.369.3030 mickey.morera@kidder.com JAMES DUNCAN 858.369.3015 james.duncan@kidder.com

# ±48,635 SF Freestanding Industrial / Flex Building

9575 AERO DRIVE, KEARNY MESA / SAN DIEGO, CA 92123

| PROPERTY FEATURES                                                                                            |  |
|--------------------------------------------------------------------------------------------------------------|--|
| 30% office area<br>70% R&D / warehouse with bonus<br>±7,000 SF mezzanine storage area                        |  |
| Cafeteria, large courtyard, multiple<br>patios, putting green, bocce ball court,<br>and outdoor fitness area |  |
| Minimum 18 Feet in Warehouse                                                                                 |  |
| 2 Dock High Doors & 2 Drive-In Doors                                                                         |  |
| Approx. 85 Spaces (expandable)                                                                               |  |
| MTS bus stop located directly in front of the property                                                       |  |
| Men's and Women's facilities on-site                                                                         |  |
| IP-2-1                                                                                                       |  |
| 1992                                                                                                         |  |
| Fully secured fenced yard & loading area                                                                     |  |
| Approx. 4.51 Gross Acres                                                                                     |  |
| Newer energy efficient TPO roof over warehouse still under warranty                                          |  |
| Fully Sprinklered, 0.16 GPM / 1,500 SF                                                                       |  |
| Natural gas service in place                                                                                 |  |
| 2500 amps, 120 / 208 Volts                                                                                   |  |
| Newly installed 97.96 KW rooftop solar system providing reduced energy costs                                 |  |
| \$1.95 / SF NNN                                                                                              |  |
| Make Offer                                                                                                   |  |
|                                                                                                              |  |