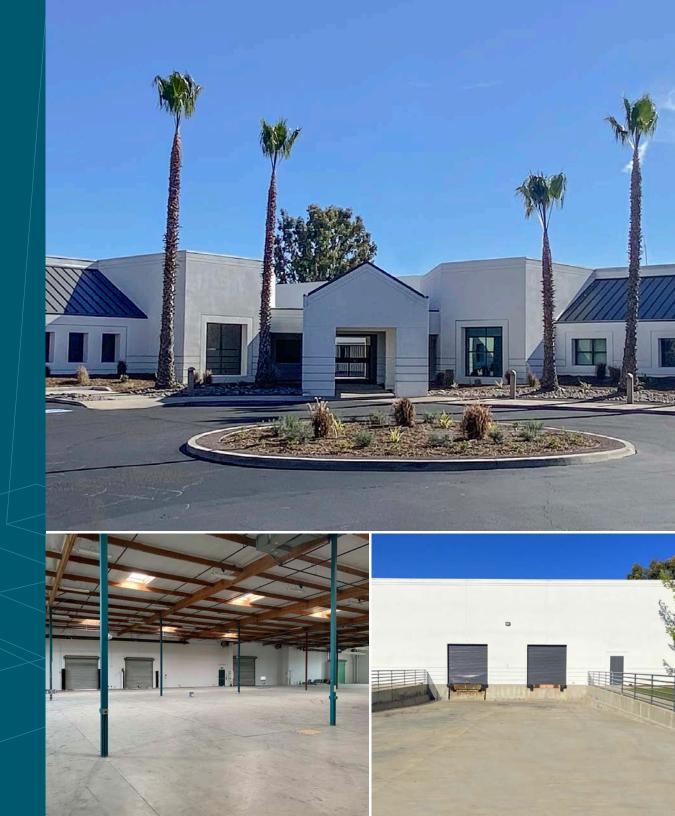

# 9575 AERO DRIVE

±48,635 SF Freestanding Industrial / Flex Building

For Sale or Lease

Centrally located in Kearny Mesa & recently renovated with a huge fenced yard

For more information contact

MICKEY MORERA 858.369.3030 mickey.morera@kidder.com JAMES DUNCAN 858.369.3015 james.duncan@kidder.com

# ±48,635 SF Freestanding Industrial / Flex Building

9575 AERO DRIVE, KEARNY MESA / SAN DIEGO, CA 92123

| PROPERTY FEATURES                                                                                            |  |
|--------------------------------------------------------------------------------------------------------------|--|
| 30% office area<br>70% R&D / warehouse with bonus<br>±7,000 SF mezzanine storage area                        |  |
| Cafeteria, large courtyard, multiple<br>patios, putting green, bocce ball court,<br>and outdoor fitness area |  |
| Minimum 18 Feet in Warehouse                                                                                 |  |
| 2 Dock High Doors & 2 Drive-In Doors                                                                         |  |
| Approx. 85 Spaces (expandable)                                                                               |  |
| MTS bus stop located directly in front of the property                                                       |  |
| Men's and Women's facilities on-site                                                                         |  |
| IP-2-1                                                                                                       |  |
| 1992                                                                                                         |  |
| Fully secured fenced yard & loading area                                                                     |  |
| Approx. 4.51 Gross Acres                                                                                     |  |
| Newer energy efficient TPO roof over warehouse still under warranty                                          |  |
| Fully Sprinklered, 0.16 GPM / 1,500 SF                                                                       |  |
| Natural gas service in place                                                                                 |  |
| 2500 amps, 120 / 208 Volts                                                                                   |  |
| Newly installed 97.96 KW rooftop solar system providing reduced energy costs                                 |  |
| \$1.95 / SF NNN                                                                                              |  |
| Make Offer                                                                                                   |  |
|                                                                                                              |  |

#### **INTERIOR FEATURES**

Multiple patios, restrooms / showers, office space area, a cafeteria, high bay warehouse with a bonus ±7,000 SF mezzanine storage area, two grade level doors & two dock high doors. Exterior amenities include an outdoor fitness area, a boccee ball court, golf putting green & a courtyard.