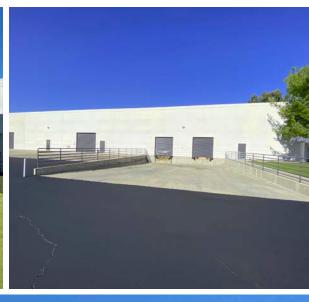

# ±48,635 SF Freestanding Industrial / Flex Building

9575 AERO DRIVE, KEARNY MESA / SAN DIEGO, CA 92123

| PROPERTY FEATURES                                                                                            |  |
|--------------------------------------------------------------------------------------------------------------|--|
| 30% office area<br>70% R&D / warehouse with bonus<br>±7,000 SF mezzanine storage area                        |  |
| Cafeteria, large courtyard, multiple<br>patios, putting green, bocce ball court,<br>and outdoor fitness area |  |
| Minimum 18 Feet in Warehouse                                                                                 |  |
| 2 Dock High Doors & 2 Drive-In Doors                                                                         |  |
| Approx. 85 Spaces (expandable)                                                                               |  |
| MTS bus stop located directly in front of the property                                                       |  |
| Men's and Women's facilities on-site                                                                         |  |
| IP-2-1                                                                                                       |  |
| 1992                                                                                                         |  |
| Fully secured fenced yard & loading area                                                                     |  |
| Approx. 4.51 Gross Acres                                                                                     |  |
| Newer energy efficient TPO roof over warehouse still under warranty                                          |  |
| Fully Sprinklered, 0.16 GPM / 1,500 SF                                                                       |  |
| Natural gas service in place                                                                                 |  |
| 2500 amps, 120 / 208 Volts                                                                                   |  |
| Newly installed 97.96 KW rooftop solar system providing reduced energy costs                                 |  |
| \$1.95 / SF NNN                                                                                              |  |
| Make Offer                                                                                                   |  |
|                                                                                                              |  |

- G Grade Level Door
- D Dock High Door