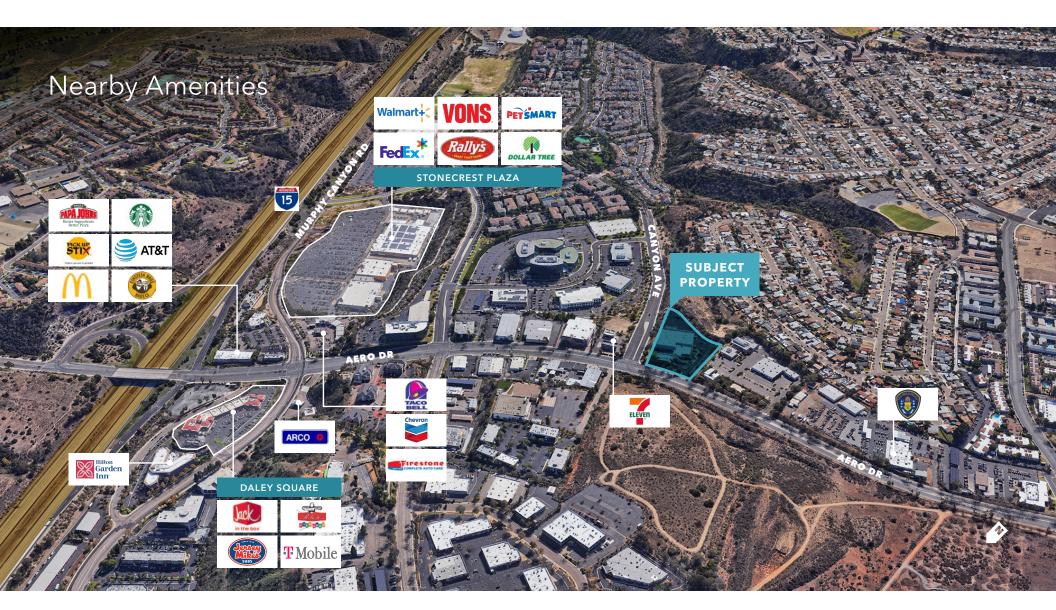

# 9575 AERO DRIVE

±48,635 SF Freestanding Industrial / Flex Building

For Sale or Lease

Centrally located in Kearny Mesa & recently renovated with a huge fenced yard

For more information contact

MICKEY MORERA 858.369.3030 mickey.morera@kidder.com JAMES DUNCAN 858.369.3015 james.duncan@kidder.com

# ±48,635 SF Freestanding Industrial / Flex Building

9575 AERO DRIVE, KEARNY MESA / SAN DIEGO, CA 92123

| PROPERTY FEATURES                                                                                            |  |
|--------------------------------------------------------------------------------------------------------------|--|
| 30% office area<br>70% R&D / warehouse with bonus<br>±7,000 SF mezzanine storage area                        |  |
| Cafeteria, large courtyard, multiple<br>patios, putting green, bocce ball court,<br>and outdoor fitness area |  |
| Minimum 18 Feet in Warehouse                                                                                 |  |
| 2 Dock High Doors & 2 Drive-In Doors                                                                         |  |
| Approx. 85 Spaces (expandable)                                                                               |  |
| MTS bus stop located directly in front of the property                                                       |  |
| Men's and Women's facilities on-site                                                                         |  |
| IP-2-1                                                                                                       |  |
| 1992                                                                                                         |  |
| Fully secured fenced yard & loading area                                                                     |  |
| Approx. 4.51 Gross Acres                                                                                     |  |
| Newer energy efficient TPO roof over warehouse still under warranty                                          |  |
| Fully Sprinklered, 0.16 GPM / 1,500 SF                                                                       |  |
| Natural gas service in place                                                                                 |  |
| 2500 amps, 120 / 208 Volts                                                                                   |  |
| Newly installed 97.96 KW rooftop solar system providing reduced energy costs                                 |  |
| \$1.95 / SF NNN                                                                                              |  |
| Make Offer                                                                                                   |  |
|                                                                                                              |  |