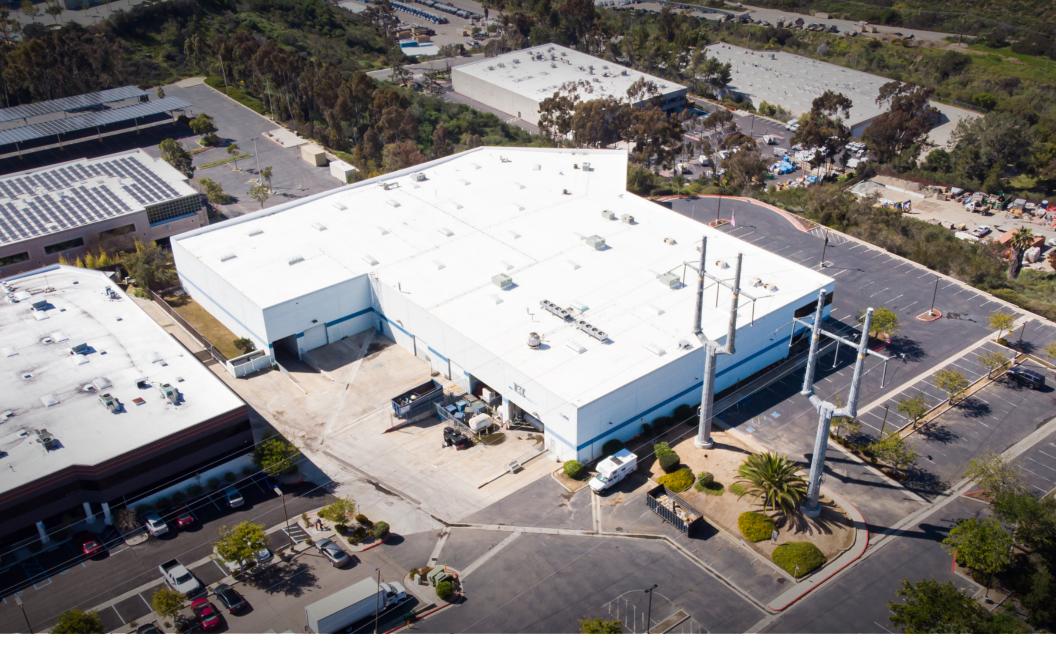

## 8985 Crestmar Point

MIRAMAR / SAN DIEGO, CA 92121

**APPROX. 57,086 SF** freestanding industrial/manufacturing building

APPROX. 25% office and 75% manufacturing/warehouse with HVAC drop ceiling areas and high bay areas

APPROX. 2.7/1000 on-site parking

**CENTRALLY LOCATED** in Miramar

**FULLY SPRINKLERED** 

ZONED IL-2-1

24' minimum clear height

**NATURAL GAS SERVICE** to the building

**3,000 AMPS** 277/480 volt power

FIVE (5) dock-high doors

THREE (3) ground level roll-up doors

**SWEEPING VIEWS** to the north from 2nd floor

MAJOR RENOVATIONS coming soon!

**LEASE RATE:** \$1.75 NNN Pre-Renovations (\$0.26/SF expenses)