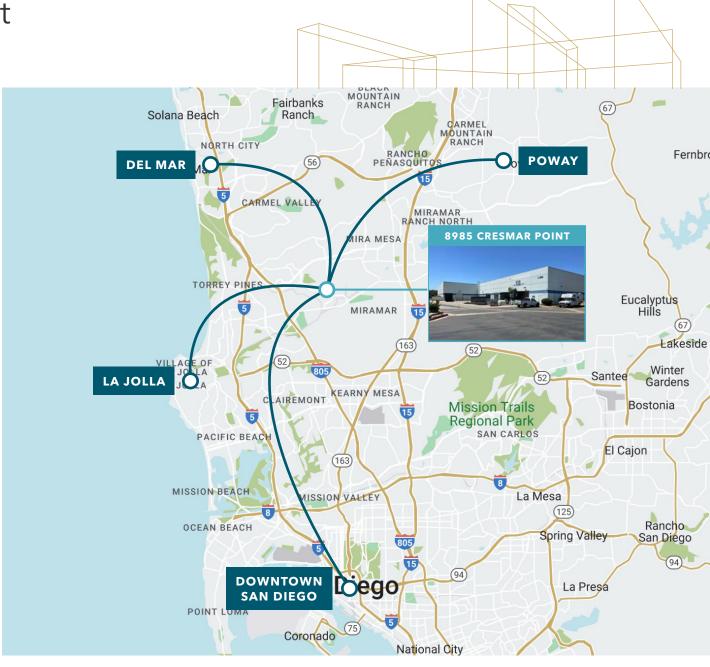

## 8985 Crestmar Point

MIRAMAR / SAN DIEGO, CA 92121

Mira Mesa is a community and neighborhood in the city of San Diego, California. The city-recognized Mira Mesa Community Plan Area is roughly bounded by Interstate 15 on the east, Interstate 805 on the west, the Los Peñasquitos Canyon on the north and Marine Corps Air Station Miramar on the south.

**19 MIN** 

TO POWAY, CA

**13 MIN** 

TO DEL MAR, CA

**18 MIN** 

TO LA JOLLA, CA

**19 MIN** 

**DOWNTOWN SAN DIEGO, CA** 