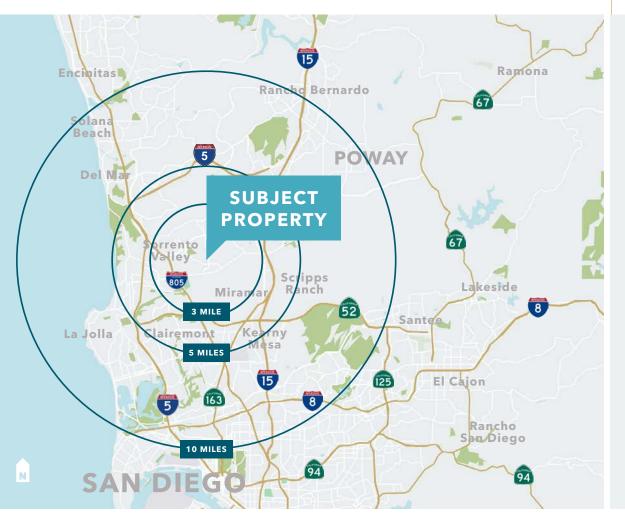

#### **DEMOGRAPHICS**

|  |                | 3 Mile | 5 Miles | 10 Miles |
|--|----------------|--------|---------|----------|
|  | POPULATION     |        |         |          |
|  | 2022 Estimated | 73,241 | 248,297 | 863,865  |
|  | 2027 Projected | 73,728 | 249,255 | 872,729  |
|  | 2020 Census    | 73,659 | 249,124 | 865,656  |
|  |                |        |         |          |

#### **HOUSEHOLDS**

| 2022 Estimated HH         | 24,901 | 87,423 | 342,995 |
|---------------------------|--------|--------|---------|
| 2027 Projected Households | 25,537 | 89,460 | 353,730 |
| 2020 Census Households    | 24,939 | 87,168 | 341,247 |

#### **INCOME**

| 2022 Estimated Average HH | \$128,664 | \$139,488 | \$139,421 |
|---------------------------|-----------|-----------|-----------|
| 2022 Estimated Median HH  | \$106,830 | \$114,595 | \$111,815 |
| 2022 Estimated Per Capita | \$45,998  | \$50,147  | \$55,813  |

#### **BUSINESS**

| 2022 Estimated Total Businesses | 8,019   | 18,860  | 55,824  |
|---------------------------------|---------|---------|---------|
| 2022 Estimated Total Employees  | 112,004 | 241,707 | 621,814 |