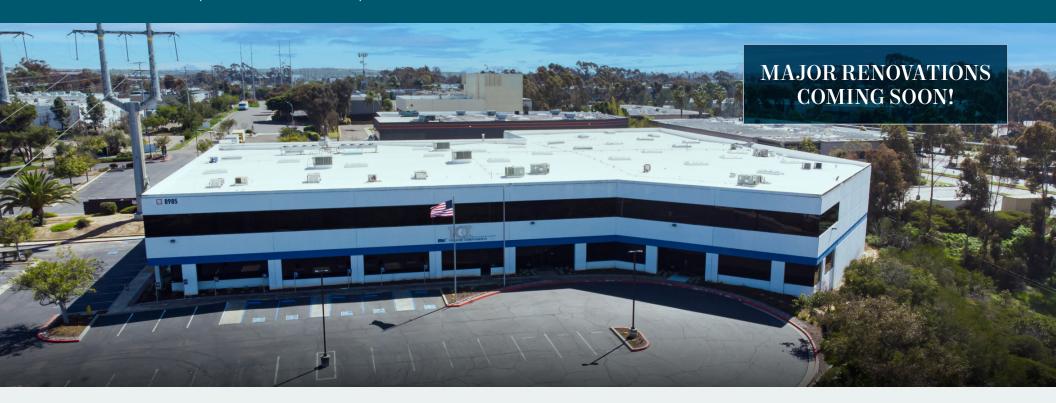

# ±57,086 SF Freestanding Industrial/Manufacturing Building

8985 CRESTMAR POINT, MIRAMAR / SAN DIEGO, CA 92121

For more information contact:

MICKEY MORERA 858.369.3030 mickey.morera@kidder.com

LIC N° 00950071

## 8985 Crestmar Point

MIRAMAR / SAN DIEGO, CA 92121

**APPROX. 57,086 SF** freestanding industrial/manufacturing building

APPROX. 25% office and 75% manufacturing/warehouse with HVAC drop ceiling areas and high bay areas

APPROX. 2.7/1000 on-site parking

**CENTRALLY LOCATED** in Miramar

**FULLY SPRINKLERED** 

ZONED IL-2-1

24' minimum clear height

**NATURAL GAS SERVICE** to the building

**3,000 AMPS** 277/480 volt power

FIVE (5) dock-high doors

THREE (3) ground level roll-up doors

**SWEEPING VIEWS** to the north from 2nd floor

MAJOR RENOVATIONS coming soon!

**LEASE RATE:** \$1.75 NNN Pre-Renovations (\$0.26/SF expenses)