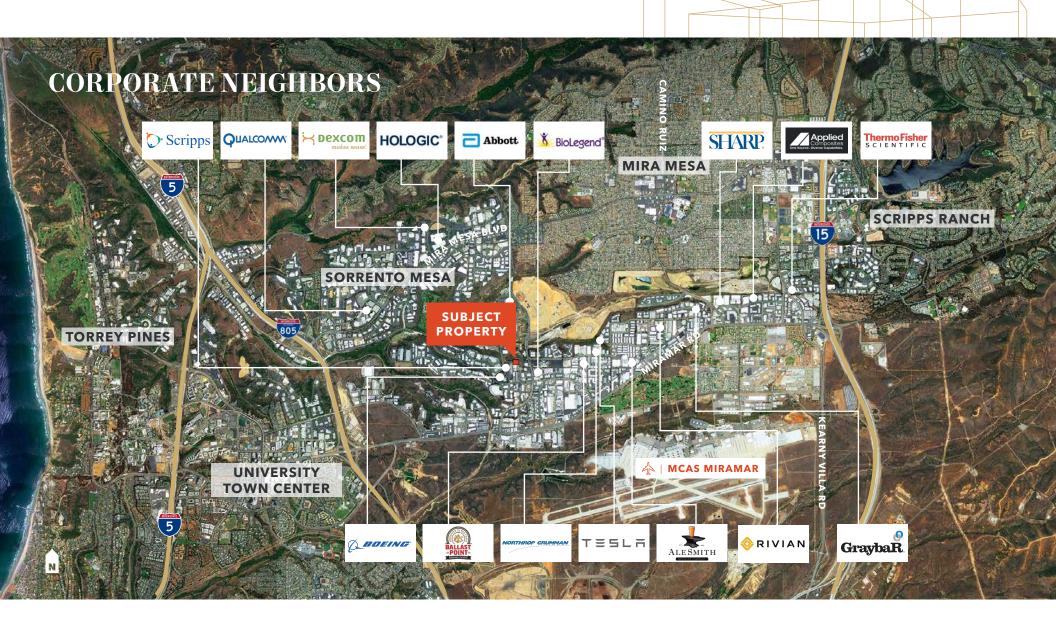

## 8985 Crestmar Point

MIRAMAR / SAN DIEGO, CA 92121

Mira Mesa is a community and neighborhood in the city of San Diego, California. The city-recognized Mira Mesa Community Plan Area is roughly bounded by Interstate 15 on the east, Interstate 805 on the west, the Los Peñasquitos Canyon on the north and Marine Corps Air Station Miramar on the south.