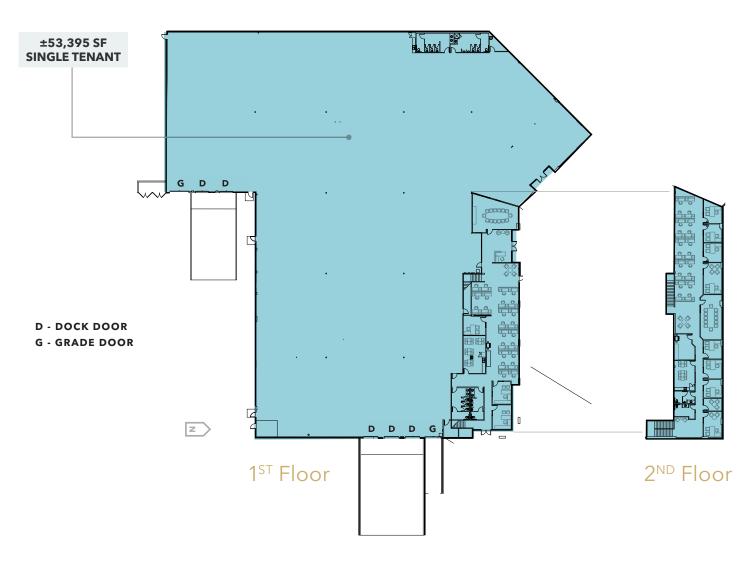

## Existing Floor Plan | ±57,086 SF Available

## 8985 Crestmar Point

MIRAMAR / SAN DIEGO, CA 92121

**APPROX. 57,086 SF** freestanding industrial/manufacturing building

APPROX. 25% office and 75% manufacturing/warehouse with HVAC drop ceiling areas and high bay areas