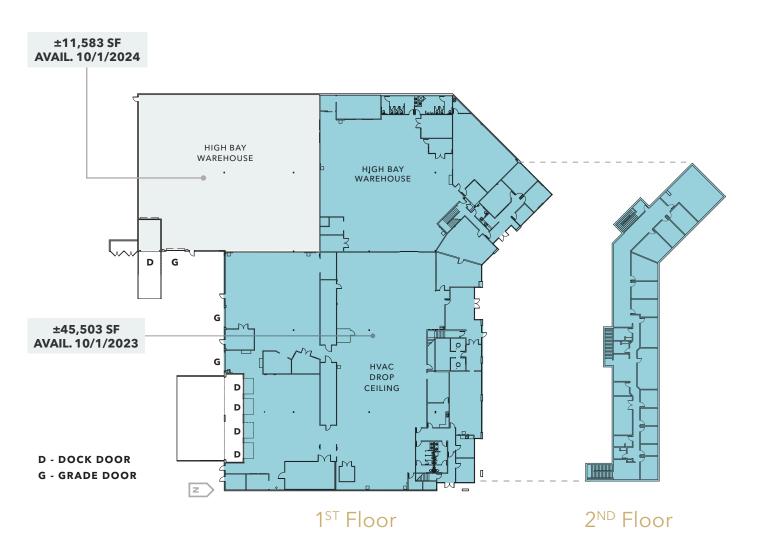

ng

APPROX. 25% office and 75% manufacturing/warehouse with HVAC drop ceiling areas and high bay areas

APPROX. 2.7/1000 on-site parking

**CENTRALLY LOCATED** in Miramar

**FULLY SPRINKLERED** 

ZONED IL-2-1

24' minimum clear height

**NATURAL GAS SERVICE** to the building

**3,000 AMPS** 277/480 volt power

FIVE (5) dock-high doors

THREE (3) ground level roll-up doors

**SWEEPING VIEWS** to the north from 2nd floor

MAJOR RENOVATIONS coming soon!

**LEASE RATE:** \$1.75 NNN Pre-Renovations (\$0.26/SF expenses)





## 8985 Crestmar Point

MIRAMAR / SAN DIEGO, CA 92121

### **Existing Site Plan**



For more information, contact

MICKEY MORERA 858.369.3030 mickey.morera@kidder.com





## 8985 Crestmar Point

MIRAMAR / SAN DIEGO, CA 92121

## Existing Floor Plan | ±57,086 SF Available



## For more information, contact

MICKEY MORERA 858.369.3030 mickey.morera@kidder.com LIC N° 00950071





## 8985 Crestmar Point

MIRAMAR / SAN DIEGO, CA 92121

## Proposed Site Plan | Following Renovations



For more information, contact

MICKEY MORERA 858.369.3030 mickey.morera@kidder.com LIC N° 00950071





## 8985 Crestmar Point

MIRAMAR / SAN DIEGO, CA 92121

## Proposed Floor Plan | Following Renovations



## For more information, contact

MICKEY MORERA 858.369.3030 mickey.morera@kidder.com LIC N° 00950071





## 8985 Crestmar Point

MIRAMAR / SAN DIEGO, CA 92121

## Proposed Floor Plan | Following Renovations-Two (2) Tenants



For more information, contact

MICKEY MORERA 858.369.3030 mickey.morera@kidder.com LIC N° 00950071





## 8985 Crestmar Point

MIRAMAR / SAN DIEGO, C