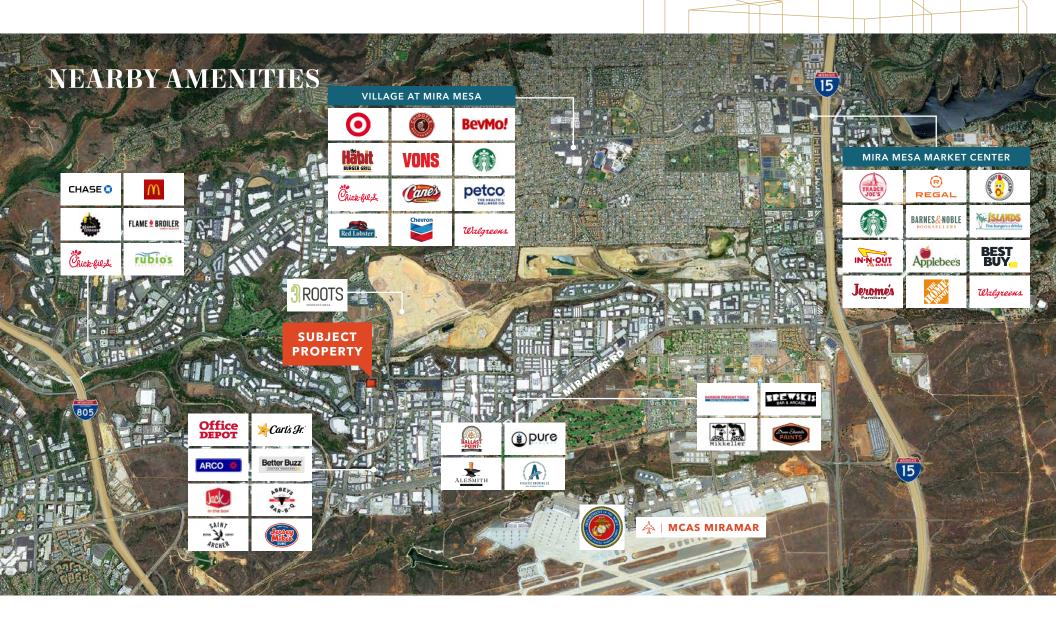

## 8985 Crestmar Point

MIRAMAR / SAN DIEGO, CA 92121

Mira Mesa is a community and neighborhood in the city of San Diego, California. The city-recognized Mira Mesa Community Plan Area is roughly bounded by Interstate 15 on the east, Interstate 805 on the west, the Los Peñasquitos Canyon on the north and Marine Corps Air Station Miramar on the south.