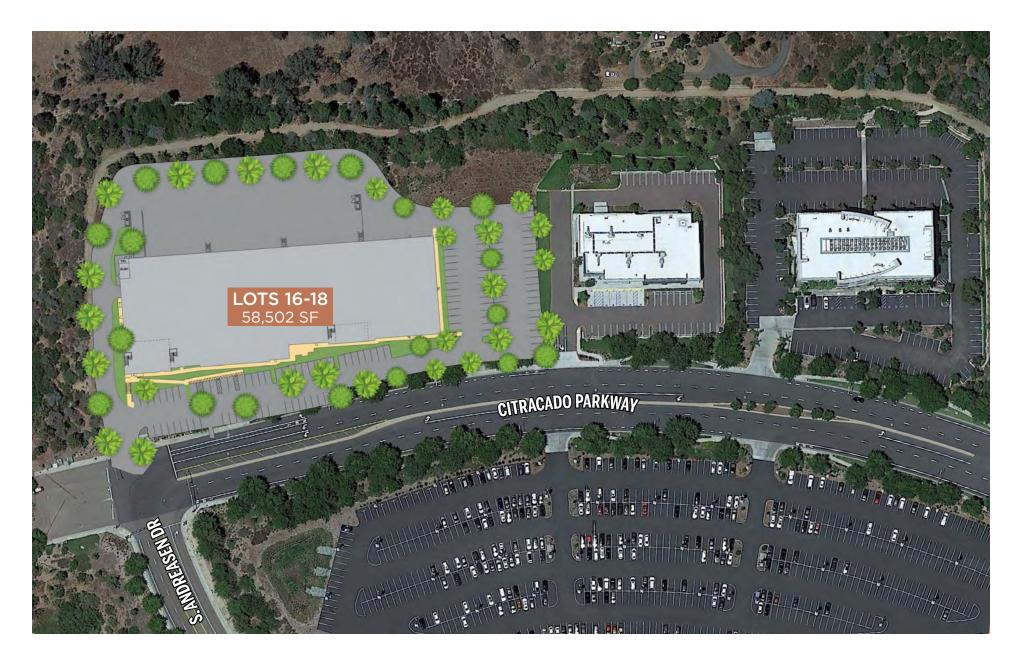

#### SITE PLAN LOTS 16-18

## PROPERTY FEATURES Lots 16-18

| BUILDING SIZE           | 58,502 SF                                      |
|-------------------------|------------------------------------------------|
| LOT SIZE                | 3.83 AC                                        |
| FLOOR SIZE              | 55,937 SF                                      |
| MEZZANINE               | 2,565 (designed for<br>additional future mezz) |
| CLEAR HEIGHT            | 28'                                            |
| DOCK LOADING POSITIONS  | 20                                             |
| GRADE LOADING POSITIONS | 5                                              |
| PARKING                 | 2.2/1000 (130 Spaces)                          |
| POWER                   | 2,500 Amps                                     |
| ACCESS                  | Via Two Curb Cuts                              |
| ROOFTOP SOLAR           | Yes                                            |