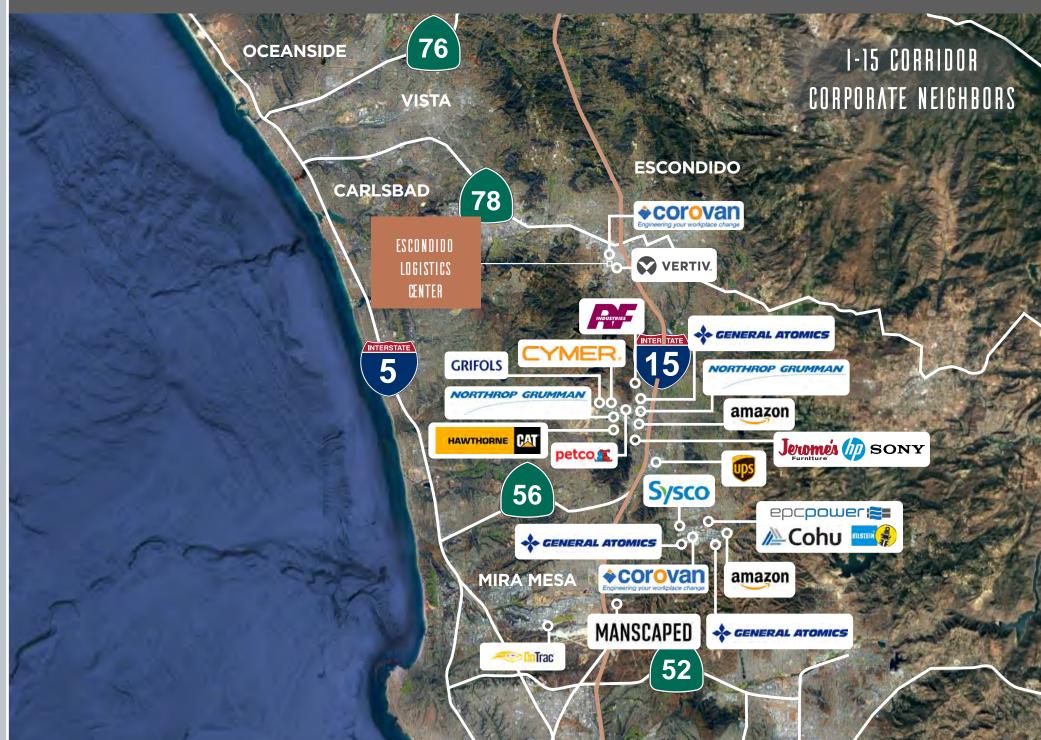

#### THE I-15 INDUSTRIAL CORRIDOR

Escondido is San Diego County's northernmost submarket located along the Interstate-15 and serves as the last gateway out of Northeast San Diego County. Interstate-15 is San Diego's main route of transportation out of the county and is home to some of the county's largest manufacturers and distributors including, Amazon, Veritiv, Petco, Northrop Grumman and General Atomics. Constrained to the East & West by mountains, extensive residential developments, and agriculture, the Interstate-15 corridor consists of narrow commercial submarkets located within proximity to the interstate. Its locational advantage and access to skilled and non-skilled labor make the I-15 corridor a highly coveted location for corporations.