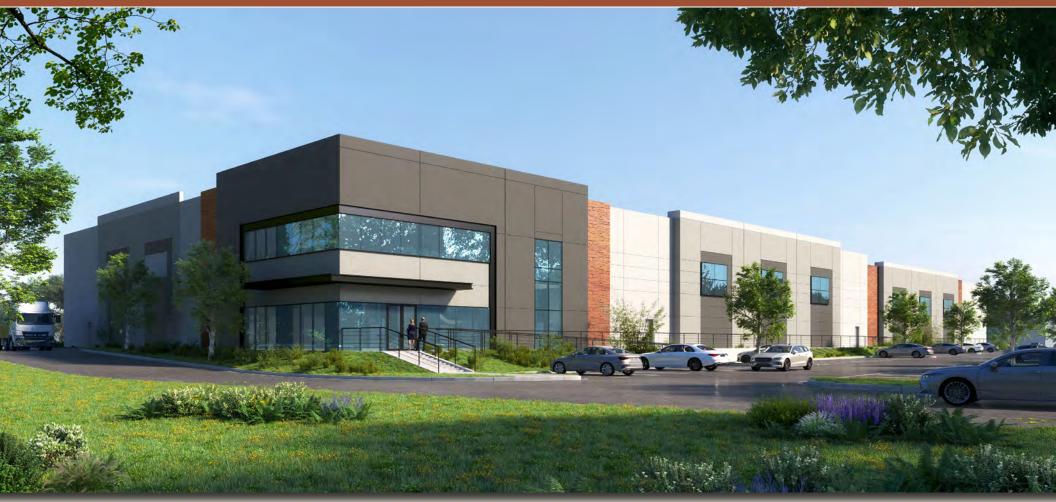

## DELIVERING Q1 2024 ESCONDIDO LOGISTICS CENTER NORTH COUNTY SAN DIEGO INDUSTRIAL OPPORTUNITY

#### BREAKING GROUND Q1 2023

±147,054 SF DISTRIBUTION PROJECT / WAREHOUSE / MANUFACTURING / GMP PRODUCTION LOTS 10-18 CITRACADO PARKWAY, ESCONDIDO, CA 92029

DEVELOPED BY:

 $\mathbf{Q}$  **RPG** 

LISTED BY:

#### NORTH COUNTY SAN DIEGO'S LARGEST INDUSTRIAL OPPORTUNITY

- Efficient Logistics Center with 32' Clear Heights & Cross Dock
- Offers a dynamic location adjacent to the I-15 and 78 Corridor
- Close Proximity to Orange County and the Port of Long Beach
- Elevated sites allow for great views and visibility
- Corporate Neighbors include McKenna Medical, Palomar Medical Center and Stone Brewing