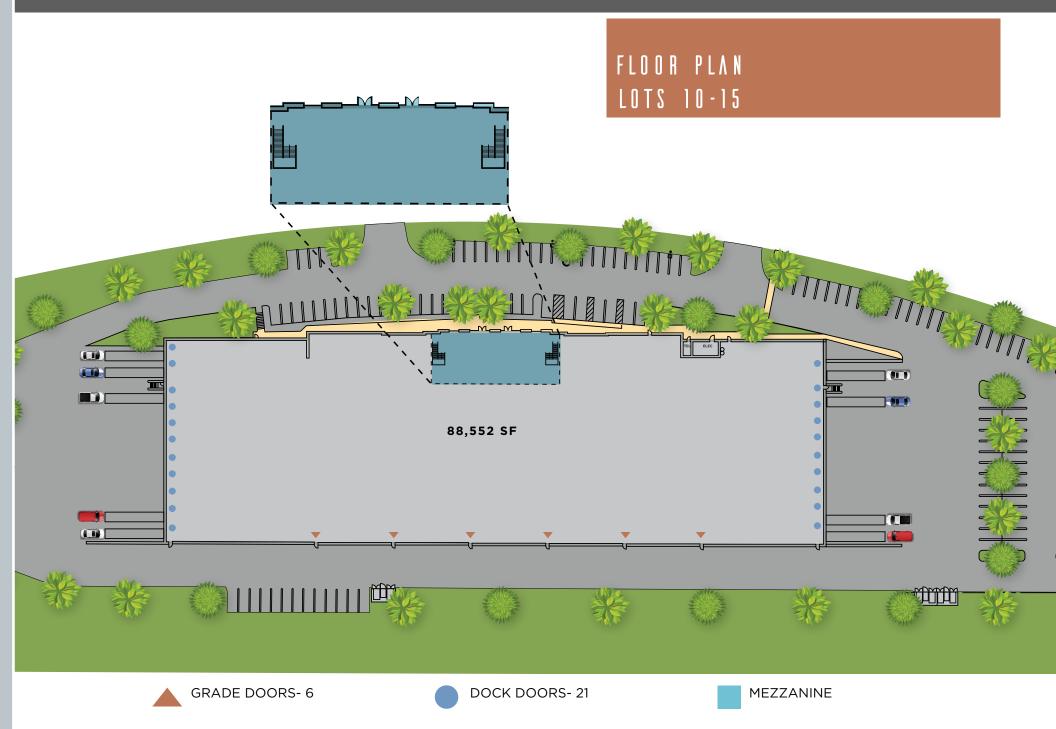

## PROPERTY FEATURES Lots 10-15

| BUILDING SIZE           | 88,552 SF             |
|-------------------------|-----------------------|
| LOT SIZE                | 8.96 AC               |
| FLOOR SIZE              | 84,262 SF             |
| MEZZANINE               | 4,290 SF              |
| CLEAR HEIGHT            | 32'                   |
| DOCK LOADING POSITIONS  | 21                    |
| GRADE LOADING POSITIONS | Eight 16x18 Doors     |
| PARKING                 | 2.3/1000 (199 Spaces) |
| POWER                   | 3,000 Amps            |
| ACCESS                  | Via Two Curb Cuts     |
| ROOFTOP SOLAR           | Yes                   |