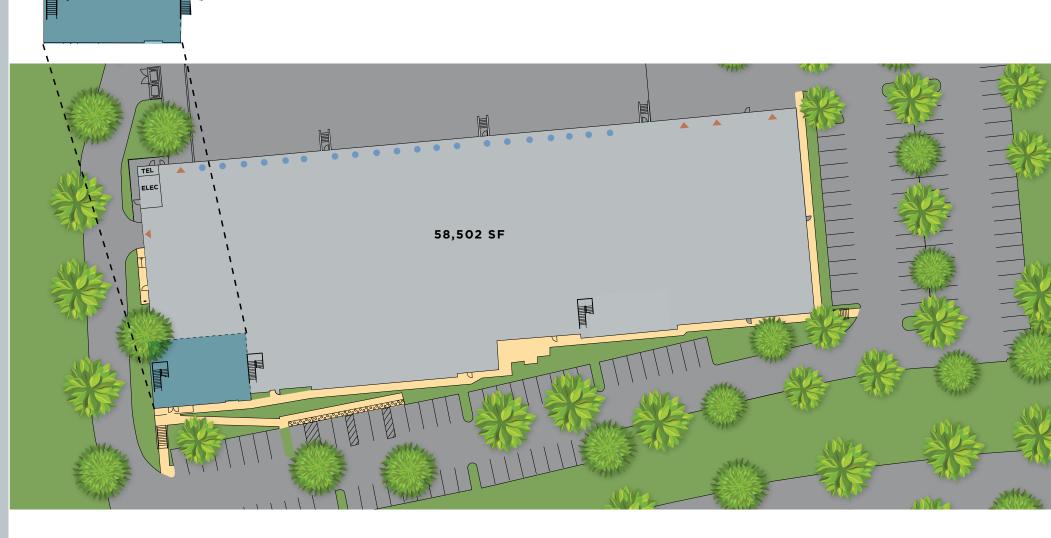

## PROPERTY FEATURES Lots 16-18

| BUILDING SIZE           | 58,502 SF                                      |
|-------------------------|------------------------------------------------|
| LOT SIZE                | 3.83 AC                                        |
| FLOOR SIZE              | 55,937 SF                                      |
| MEZZANINE               | 2,565 (designed for<br>additional future mezz) |
| CLEAR HEIGHT            | 28'                                            |
| DOCK LOADING POSITIONS  | 20                                             |
| GRADE LOADING POSITIONS | 5                                              |
| PARKING                 | 2.2/1000 (130 Spaces)                          |
| POWER                   | 2,500 Amps                                     |
| ACCESS                  | Via Two Curb Cuts                              |
| ROOFTOP SOLAR           | Yes                                            |

#### SITE PLAN LOTS 16-18