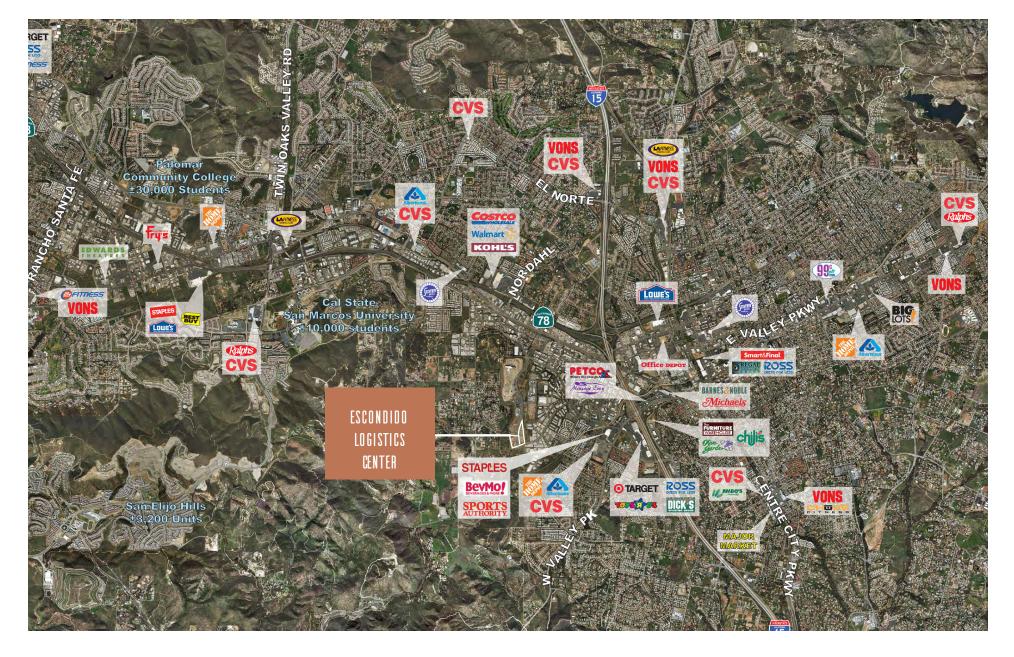

ed sites allow for great views and visibility
- Corporate Neighbors include McKenna Medical, Palomar Medical Center and Stone Brewing



## NORTH SAN DIEGO'S BEST LOCATED INDUSTRIAL DISTRIBUTION SITE



#### ±147,054 SF DISTRIBUTION / WAREHOUSE / MANUFACTURING BUILDING LOTS 10-18 CITRACADO PARKWAY, ESCONDIDO, CA 92029



#### ±147,054 SF DISTRIBUTION / WAREHOUSE / MANUFACTURING BUILDING LOTS 10-18 CITRACADO PARKWAY, ESCONDIDO, CA 92029

#### SITE PLAN LOTS 10-15



#### SITE PLAN LOTS 16-18



#### ±147,054 SF DISTRIBUTION / WAREHOUSE / MANUFACTURING BUILDING LOTS 10-18 CITRACADO PARKWAY, ESCONDIDO, CA 92029

LOTS 16-18





#### ±147,161 SF DISTRIBUTION / WAREHOUSE / MANUFACTURING BUILDING LOTS 10-18 CITRACADO PARKWAY, ESCONDIDO, CA 92029



### CORPORATE NEIGHBORS



## LOCAL AMENITIES



#### ±147,161 SF DISTRIBUTION / WAREHOUSE / MANUFACTURING BUILDING LOTS 10-18 CITRACADO PARKWAY, ESCONDIDO, CA 92029



#### THE I-15 INDUSTRIAL CORRIDOR

Escondido is San Diego County's northernmost submarket located along the Interstate-15 and serves as the last gateway out of Northeast San Diego County. Interstate-15 is San Diego's main route of transportation out of the county and is home to some of the county's largest manufacturers and distributors including, Amazon, Veritiv, Petco, Northrop Grumman and General Atomics. Constrained to the East & West by mountains, extensive residential developments, and agriculture, the Interstate-15 corridor consists of narrow commercial submarkets located within proximity to the interstate. Its locational advantage and access to skilled and non-s