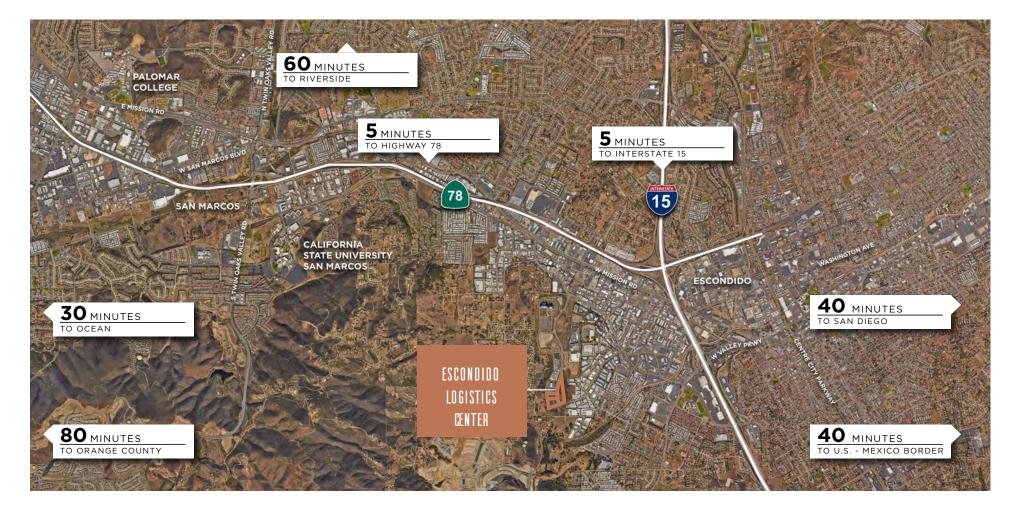

#### THE I-15 INDUSTRIAL CORRIDOR

Escondido is San Diego County's northernmost submarket located along the Interstate-15 and serves as the last gateway out of Northeast San Diego County. Interstate-15 is San Diego's main route of transportation out of the county and is home to some of the county's largest manufacturers and distributors including, Amazon, Veritiv, Petco, Northrop Grumman and General Atomics. Constrained to the East & West by mountains, extensive residential developments, and agriculture, the Interstate-15 corridor consists of narrow commercial submarkets located within proximity to the interstate. Its locational advantage and access to skilled and non-skilled labor make the I-15 corridor a highly coveted location for corporations.

## ESCONDIDO

The scenic town of Escondido is often referred to as the heart of San Diego's North County, and is nestled between Southern California's Pacific coastline, and coastal mountains. Escondido directly translates to "hidden" in Spanish, which well describes how the city fits into the scenic inland valley. Escondido is located 30 miles north of the City of San Diego, and 19 miles east of the Pacific Ocean. The city has a population of 151,613, making it the second largest city in north San Diego County. Escondido serves as the gateway to inland San Diego and is the last major city along Interstate 15 prior to reaching Riverside County.

## TRANSPORTATION

Two of San Diego's most utilized freeways intersect in Escondido, Interstate 15 and State Route 78. Interstate 15 serves as San Diego's major route of transportation out of the county and provides direct access to and from Downtown San Diego to Riverside County and beyond.