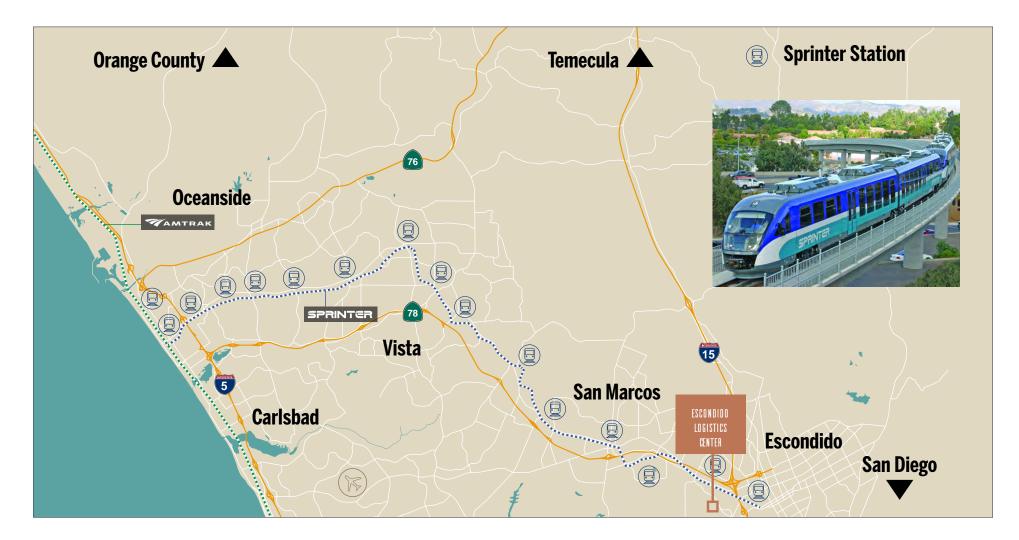

## TRANSPORTATION

Two of San Diego's most utilized freeways intersect in Escondido, Interstate 15 and State Route 78. Interstate 15 serves as San Diego's major route of transportation out of the county and provides direct access to and from Downtown San Diego to Riverside County and beyond.

## NORTH COUNTY SPRINTER

The major provider of public transportation in North County, the Sprinter gives residents and commuters ease of access between the various inland cities. Oceanside Transit Center, at the end of the Sprinter line, connects to Amtrak, which provides transportation to downtown San Diego, Orange County and Los Angeles.