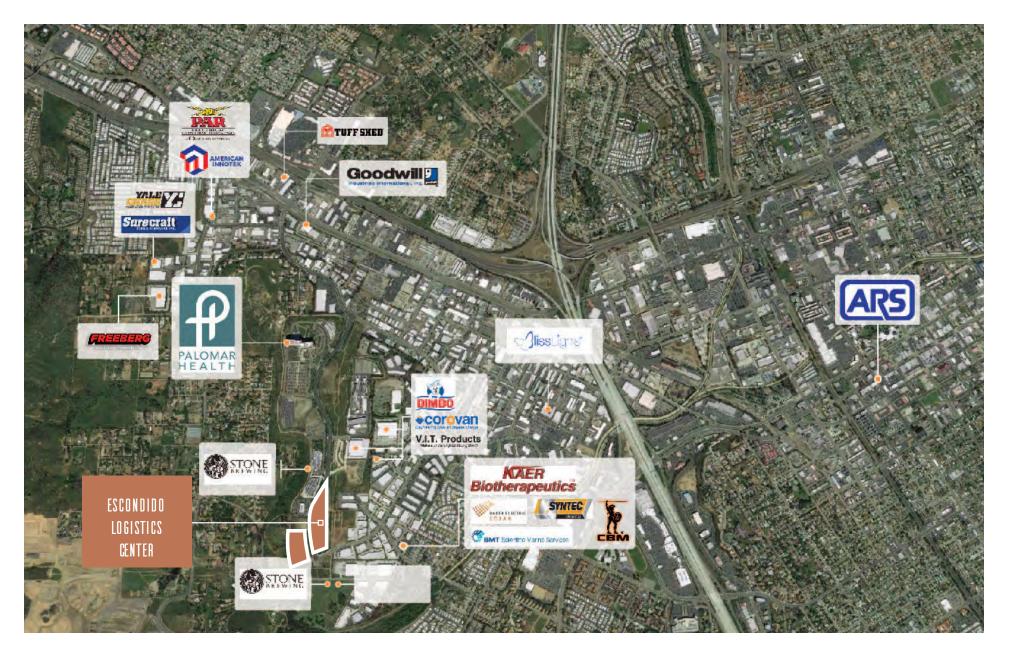

### CORPORATE NEIGHBORS

Buster Biofuels Westfield North County Baker Electric Solar ARS National Stone Brewing Co. Deanna's Gluten Free Bakery Palomar Hospital Motionstrand BMT Scientific Marine Services BlissLights Jacked Up Brewery Syntec Diamond Tools KAER Biotherapeutics