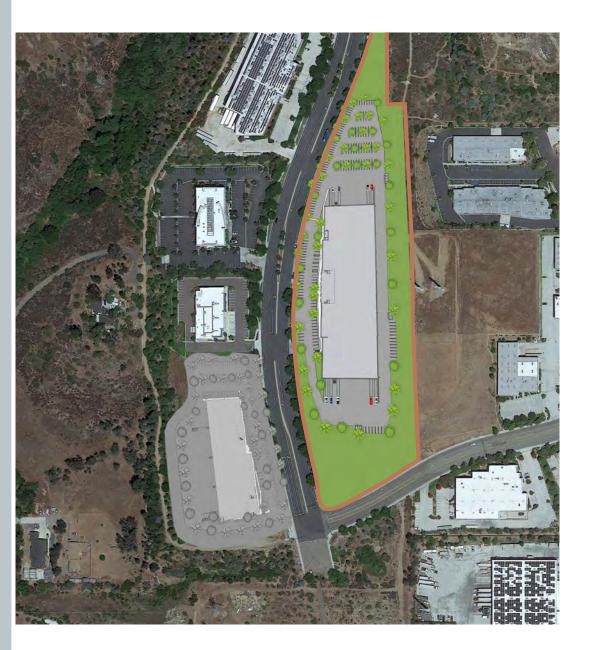

## DELIVERING Q1 2024 ESCONDIDO LOGISTICS CENTER NORTH COUNTY SAN DIEGO INDUSTRIAL OPPORTUNITY

#### BREAKING GROUND Q1 2023

±147,054 SF DISTRIBUTION PROJECT / WAREHOUSE / MANUFACTURING / GMP PRODUCTION LOTS 10-18 CITRACADO PARKWAY, ESCONDIDO, CA 92029



DEVELOPED BY:

 $\mathbf{Q}$  **RPG** 

LISTED BY:





## PROPERTY FEATURES Lots 10-15

| BUILDING SIZE           | 88,552 SF             |
|-------------------------|-----------------------|
| LOT SIZE                | 8.96 AC               |
| FLOOR SIZE              | 84,262 SF             |
| MEZZANINE               | 4,290 SF              |
| CLEAR HEIGHT            | 32'                   |
| DOCK LOADING POSITIONS  | 21                    |
| GRADE LOADING POSITIONS | Eight 16x18 Doors     |
| PARKING                 | 2.3/1000 (199 Spaces) |
| POWER                   | 3,000 Amps            |
| ACCESS                  | Via Two Curb Cuts     |
| ROOFTOP SOLAR           | Yes                   |

#### ±147,054 SF DISTRIBUTION / WAREHOUSE / MANUFACTURING BUILDING LOTS 10-18 CITRACADO PARKWAY, ESCONDIDO, CA 92029





## PROPERTY FEATUR