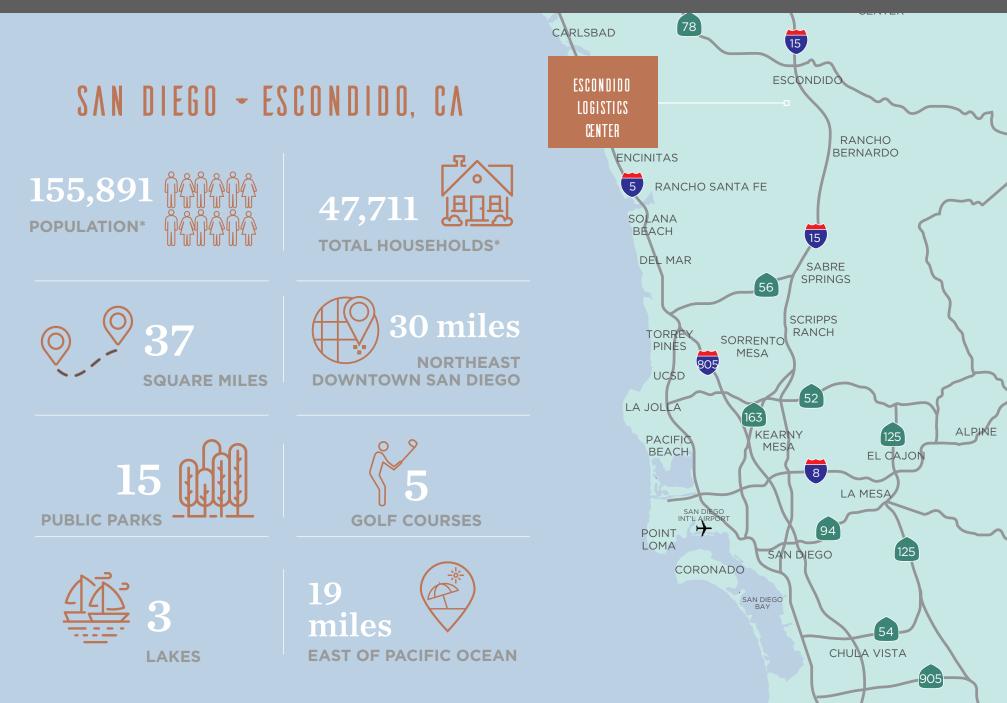

## ESCONDIDO

The scenic town of Escondido is often referred to as the heart of San Diego's North County, and is nestled between Southern California's Pacific coastline, and coastal mountains. Escondido directly translates to "hidden" in Spanish, which well describes how the city fits into the scenic inland valley. Escondido is located 30 miles north of the City of San Diego, and 19 miles east of the Pacific Ocean. The city has a population of 151,613, making it the second largest city in north San Diego County. Escondido serves as the gateway to inland San Diego and is the last major city along Interstate 15 prior to reaching Riverside County.

## ATTRACTIONS

Located at the base of the Palomar Mountains, Escondido is home to a variety of outdoor attractions. The San Diego Safari Park, located east of Escondido, is one of San Diego County's most popular tourist destinations with over two million visitors annually. The park encompasses 1,800 acres in the San Pasqual Valley and offers over 300 species, totaling 2,600 animals from six continents. Stone Brewery is another popular destination for locals and tourists alike. It offers fine dining at its modern outdoor terrace as well as brewery tours of its more than 36 craft beers. Escondido is home to many other sites including boutique wineries, miles of hiking trails and public parks such as Palomar Mountain State Park.