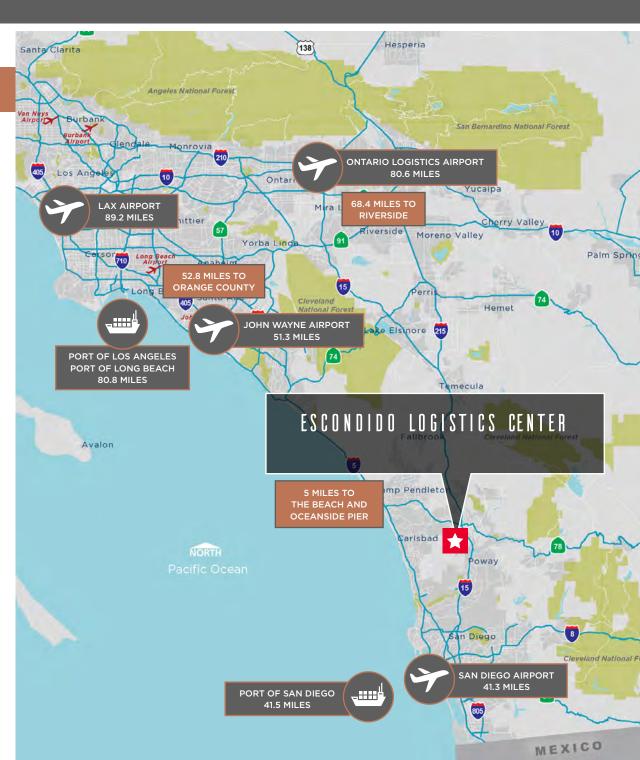

#### THE I-15 INDUSTRIAL CORRIDOR

Escondido is San Diego County's northernmost submarket located along the Interstate-15 and serves as the last gateway out of Northeast San Diego County. Interstate-15 is San Diego's main route of transportation out of the county and is home to some of the county's largest manufacturers and distributors including, Amazon, Veritiv, Petco, Northrop Grumman and General Atomics. Constrained to the East & West by mountains, extensive residential developments, and agriculture, the Interstate-15 corridor consists of narrow commercial submarkets located within proximity to the interstate. Its locational advantage and access to skilled and non-skilled labor make the I-15 corridor a highly coveted location for corporations.

## ESCONDIDO

The scenic town of Escondido is often referred to as the heart of San Diego's North County, and is nestled between Southern California's Pacific coastline, and coastal mountains. Escondido directly translates to "hidden" in Spanish, which well describes how the city fits into the scenic inland valley. Escondido is located 30 miles north of the City of San Diego, and 19 miles east of the Pacific Ocean. The city has a population of 151,613, making it the second largest city in north San Diego County. Escondido serves as the gateway to inland San Diego and is the last major city along Interstate 15 prior to reaching Riverside County.