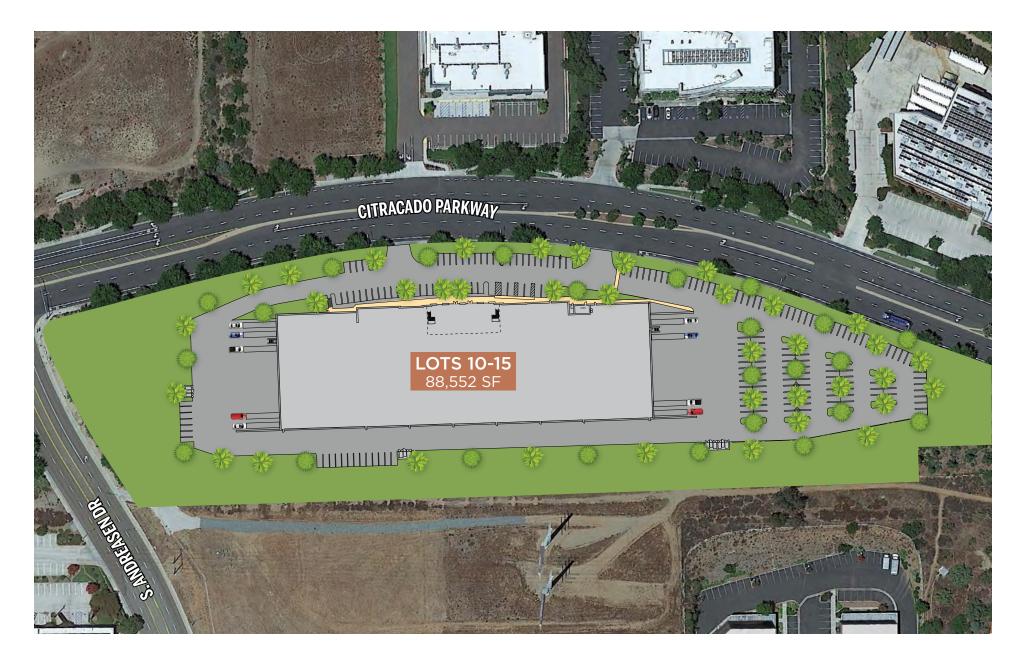

#### SITE PLAN LOTS 10-15

## PROPERTY FEATURES Lots 10-15

| BUILDING SIZE           | 88,552 SF             |
|-------------------------|-----------------------|
| LOT SIZE                | 8.96 AC               |
| FLOOR SIZE              | 84,262 SF             |
| MEZZANINE               | 4,290 SF              |
| CLEAR HEIGHT            | 32'                   |
| DOCK LOADING POSITIONS  | 21                    |
| GRADE LOADING POSITIONS | Eight 16x18 Doors     |
| PARKING                 | 2.3/1000 (199 Spaces) |
| POWER                   | 3,000 Amps            |
| ACCESS                  | Via Two Curb Cuts     |
| ROOFTOP SOLAR           | Yes                   |