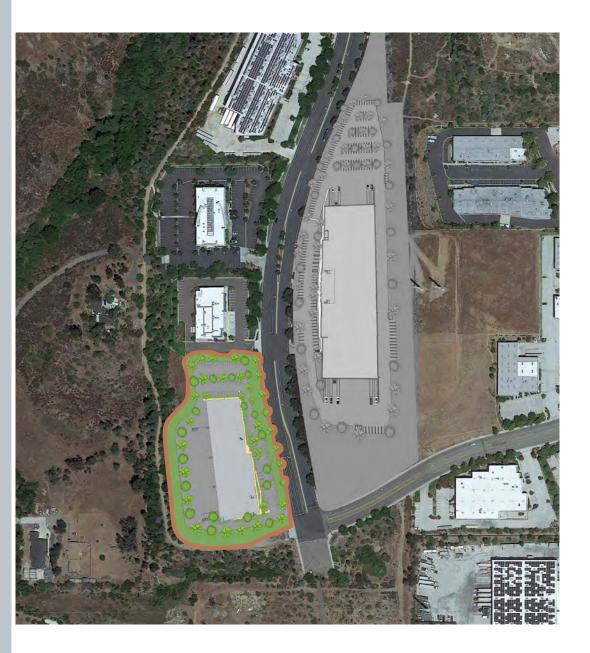

G** 

LISTED BY:





## PROPERTY FEATURES Lots 10-15

| BUILDING SIZE           | 88,552 SF             |
|-------------------------|-----------------------|
| LOT SIZE                | 8.96 AC               |
| FLOOR SIZE              | 84,262 SF             |
| MEZZANINE               | 4,290 SF              |
| CLEAR HEIGHT            | 32'                   |
| DOCK LOADING POSITIONS  | 21                    |
| GRADE LOADING POSITIONS | Eight 16x18 Doors     |
| PARKING                 | 2.3/1000 (199 Spaces) |
| POWER                   | 3,000 Amps            |
| ACCESS                  | Via Two Curb Cuts     |
| ROOFTOP SOLAR           | Yes                   |

#### ±147,054 SF DISTRIBUTION / WAREHOUSE / MANUFACTURING BUILDING LOTS 10-18 CITRACADO PARKWAY, ESCONDIDO, CA 92029





## PROPERTY FEATURES Lots 16-18

| BUILDING SIZE           | 58,502 SF                                      |
|-------------------------|------------------------------------------------|
| LOT SIZE                | 3.83 AC                                        |
| FLOOR SIZE              | 55,937 SF                                      |
| MEZZANINE               | 2,565 (designed for<br>additional future mezz) |
| CLEAR HEIGHT            | 28'                                            |
| DOCK LOADING POSITIONS  | 20                                             |
| GRADE LOADING POSITIONS | 5                                              |
| PARKING                 | 2.2/1000 (130 Spaces)                          |
| POWER                   | 2,500 Amps