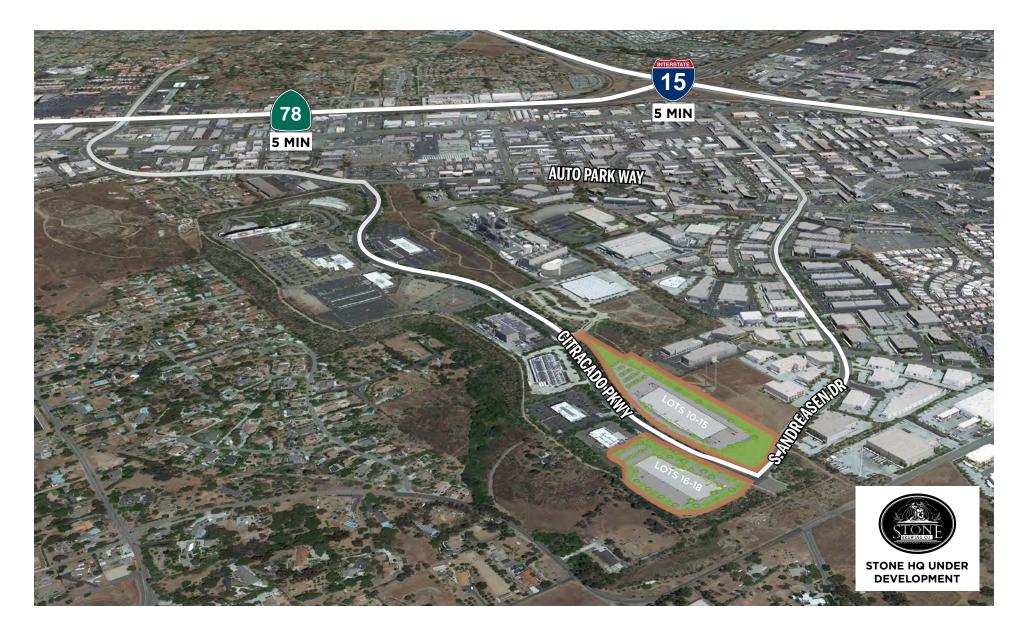

#### NORTH COUNTY SAN DIEGO'S LARGEST INDUSTRIAL OPPORTUNITY

- Efficient Logistics Center with 32' Clear Heights & Cross Dock
- Offers a dynamic location adjacent to the I-15 and 78 Corridor
- Close Proximity to Orange County and the Port of Long Beach
- Elevated sites allow for great views and visibility
- Corporate Neighbors include McKenna Medical, Palomar Medical Center and Stone Brewing

#### THE I-15 INDUSTRIAL CORRIDOR

Escondido is San Diego County's northernmost submarket located along the Interstate-15 and serves as the last gateway out of Northeast San Diego County. Interstate-15 is San Diego's main route of transportation out of the county and is home to some of the county's largest manufacturers and distributors including, Amazon, Veritiv, Petco, Northrop Grumman and General Atomics. Constrained to the East & West by mountains, extensive residential developments, and agriculture, the Interstate-15 corridor consists of narrow commercial submarkets located within proximity to the interstate. Its locational advantage and access to skilled and non-skilled labor make the I-15 corridor a highly coveted location for corporations.