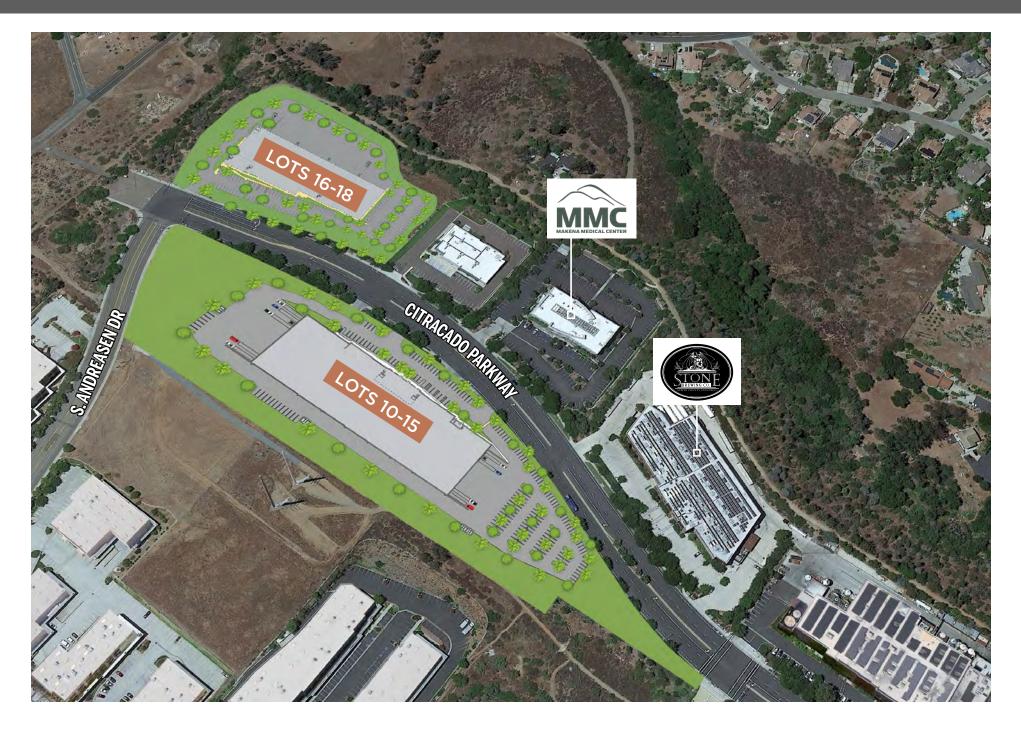

#### NORTH COUNTY SAN DIEGO'S LARGEST INDUSTRIAL OPPORTUNITY

- Efficient Logistics Center with 32' Clear Heights & Cross Dock
- Offers a dynamic location adjacent to the I-15 and 78 Corridor
- Close Proximity to Orange County and the Port of Long Beach
- Elevated sites allow for great views and visibility
- Corporate Neighbors include McKenna Medical, Palomar Medical Center and Stone Brewing

### CORPORATE NEIGHBORS