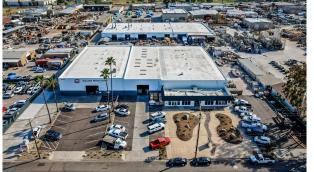

### 1565 La Mirada Dr

Warehouse - San Marcos Submarket San Marcos, CA 92078

31,264 SF RBA

1975 Built

\$14.4M Sale Price

On Market

Last Updated

\$235.05

PROPERTY FEATURES

- -Building SF: ±62,112
- -Loading: 21 Total Grade Level Roll Up Doors
- -Year Built/Renovated: 1977/2022
- -% Office: 0%-10% per unit
- -Occupancy: 100%
- -Number of Tenants: 7
- -Suite Size Range: 1,800-13444 SF