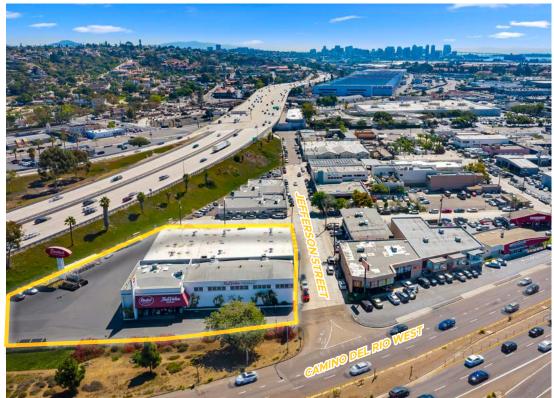

## UP TO ±24,500 SF BUILDING FOR LEASE + YARD 3535 CAMINO DEL RIO WEST & 3916 RILEY STREET, SAN DIEGO, CA 92110

## PROPERTY DETAILS

- » Up to  $\pm 24,500$  SF available for Lease\*
- » Multiple Loading Doors Dock, Grade & Ramp
- » Clear Height: ±18' (varies with mezzanine area)
- » 2 Large Pole Signs Facing Interstate 5 and Camino del Rio West Excellent Visibility
- » Large Exclusive Yard Area ±30,000 square feet
- » CC3-8 Zoning (View Zoning)
- » Available March 1, 2023 Contact Agents for Lease Terms
- » \*Additional 10,000 SF available 9/30/23, possibly sooner, contact agents