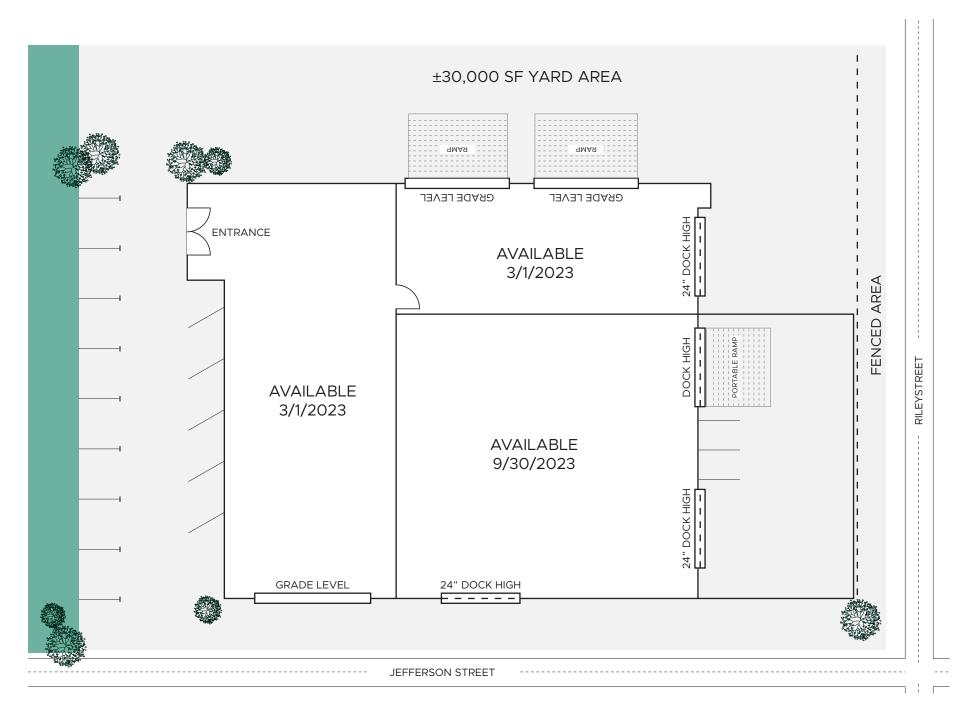

## PROPERTY DETAILS

- » Up to  $\pm 24,500$  SF available for Lease\*
- » Multiple Loading Doors Dock, Grade & Ramp
- » Clear Height: ±18' (varies with mezzanine area)
- » 2 Large Pole Signs Facing Interstate 5 and Camino del Rio West Excellent Visibility
- » Large Exclusive Yard Area ±30,000 square feet
- » CC3-8 Zoning (View Zoning)
- » Available March 1, 2023 Contact Agents for Lease Terms
- » \*Additional 10,000 SF available 9/30/23, possibly sooner, contact agents

## DO NOT DISTURB TENANT OR ENTER THE PREMISES

Not to scale

REX A. HUFFMAN | Vice President/Partner | Lic. #00648675 | 619.840.2943 | rhuffman@voitco.com SPENCER KERRIGAN | Vice President | Lic. #01921490 | 858.458.3310 | skerrigan@voitco.com