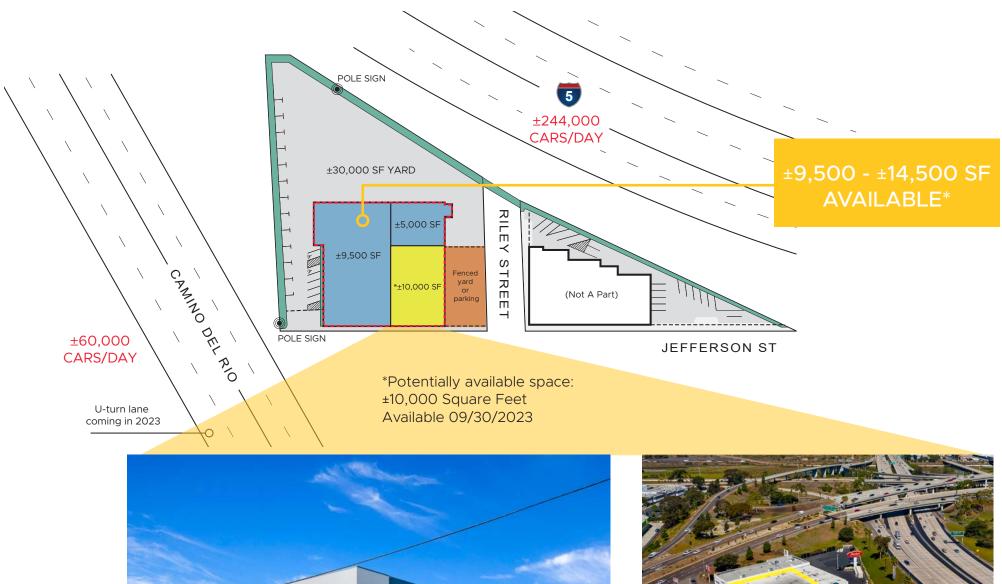

## PROPERTY DETAILS

- » Up to  $\pm 24,500$  SF available for Lease\*
- » Multiple Loading Doors Dock, Grade & Ramp
- » Clear Height: ±18' (varies with mezzanine area)
- » 2 Large Pole Signs Facing Interstate 5 and Camino del Rio West Excellent Visibility
- » Large Exclusive Yard Area ±30,000 square feet
- » CC3-8 Zoning (View Zoning)
- » Available March 1, 2023 Contact Agents for Lease Terms
- » \*Additional 10,000 SF available 9/30/23, possibly sooner, contact agents

## DO NOT DISTURB TENANT OR ENTER THE PREMISES

Not to scale

REX A. HUFFMAN | Vice President/Partner | Lic. #00648675 | 619.840.2943 | rhuffman@voitco.com SPENCER KERRIGAN | Vice President | Lic. #01921490 | 858.458.3310 | skerrigan@voitco.com