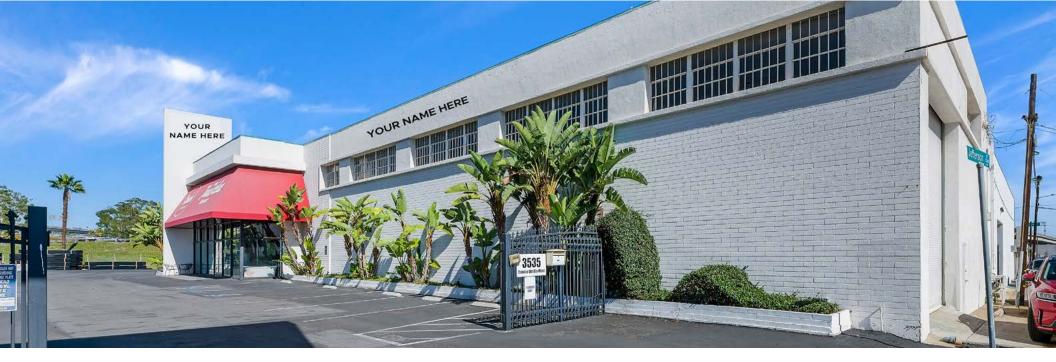

## UP TO ±24,500 SF BUILDING FOR LEASE + YARD 3535 CAMINO DEL RIO WEST & 3916 RILEY STREET, SAN DIEGO, CA 92110

## PROPERTY DETAILS

- » Up to  $\pm 24,500$  SF available for Lease\*
- » Multiple Loading Doors Dock, Grade & Ramp
- » Clear Height: ±18' (varies with mezzanine area)
- » 2 Large Pole Signs Facing Interstate 5 and Camino del Rio West Excellent Visibility
- » Large Exclusive Yard Area ±30,000 square feet
- » CC3-8 Zoning (View Zoning)
- » Available March 1, 2023 Contact Agents for Lease Terms
- » \*Additional 10,000 SF available 9/30/23, possibly sooner, contact agents