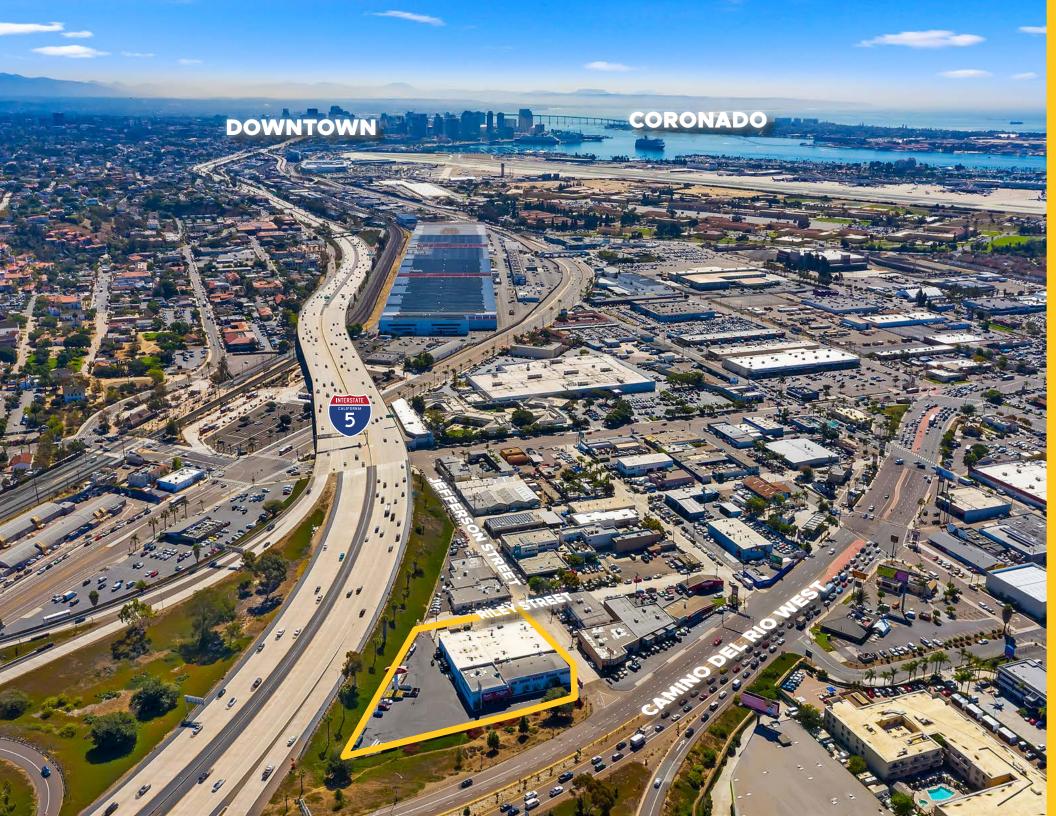

## UP TO ±24,500 SF BUILDING FOR LEASE + YARD 3535 CAMINO DEL RIO WEST & 3916 RILEY STREET, SAN DIEGO, CA 92110

## PROPERTY DETAILS

- » Up to  $\pm 24,500$  SF available for Lease\*
- » Multiple Loading Doors Dock, Grade & Ramp
- » Clear Height: ±18' (varies with mezzanine area)
- » 2 Large Pole Signs Facing Interstate 5 and Camino del Rio West Excellent Visibility
- » Large Exclusive Yard Area ±30,000 square feet
- » CC3-8 Zoning (View Zoning)
- » Available March 1, 2023 Contact Agents for Lease Terms
- » \*Additional 10,000 SF available 9/30/23, possibly sooner, contact agents