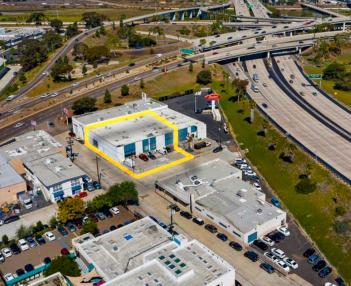

## UP TO ±24,500 SF BUILDING FOR LEASE + YARD 3535 CAMINO DEL RIO WEST & 3916 RILEY STREET, SAN DIEGO, CA 92110

## PROPERTY DETAILS

- » Up to  $\pm 24,500$  SF available for Lease\*
- » Multiple Loading Doors Dock, Grade & Ramp
- » Clear Height: ±18' (varies with mezzanine area)
- » 2 Large Pole Signs Facing Interstate 5 and Camino del Rio West Excellent Visibility
- » Large Exclusive Yard Area ±30,000 square feet
- » CC3-8 Zoning (View Zoning)
- » Available March 1, 2023 Contact Agents for Lease Terms
- » \*Additional 10,000 SF available 9/30/23, possibly sooner, contact agents