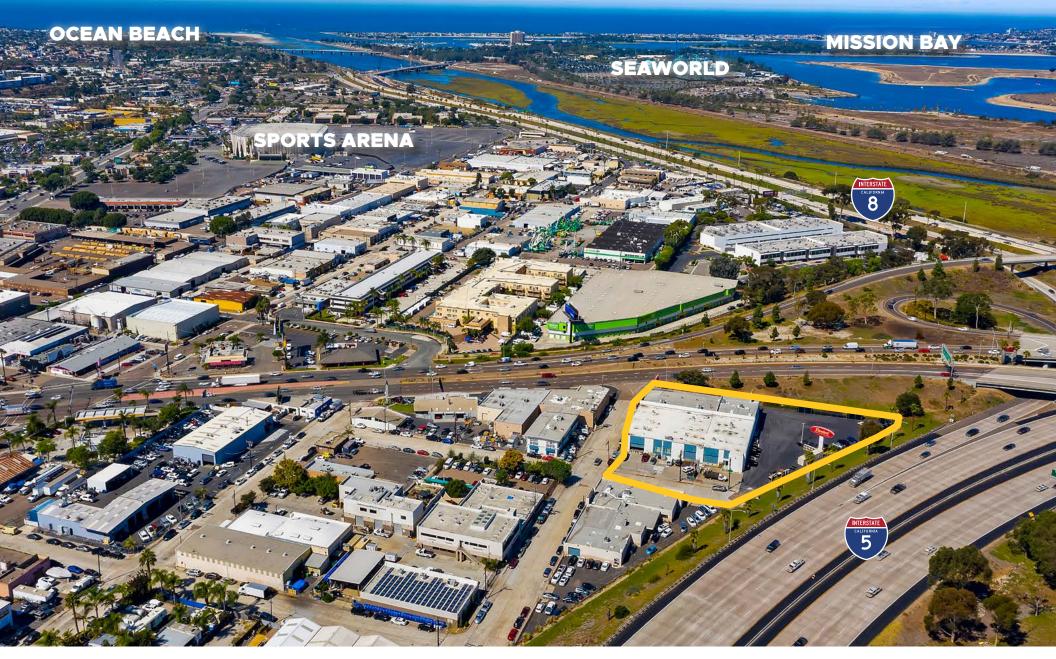

## UP TO ±24,500 SF BUILDING FOR LEASE + YARD 3535 CAMINO DEL RIO WEST & 3916 RILEY STREET, SAN DIEGO, CA 92110

## PROPERTY DETAILS

- » Up to  $\pm 24,500$  SF available for Lease\*
- » Multiple Loading Doors Dock, Grade & Ramp
- » Clear Height: ±18' (varies with mezzanine area)
- » 2 Large Pole Signs Facing Interstate 5 and Camino del Rio West Excellent Visibility
- » Large Exclusive Yard Area ±30,000 square feet
- » CC3-8 Zoning (View Zoning)
- » Available March 1, 2023 Contact Agents for Lease Terms
- » \*Additional 10,000 SF available 9/30/23, possibly sooner, contact agents