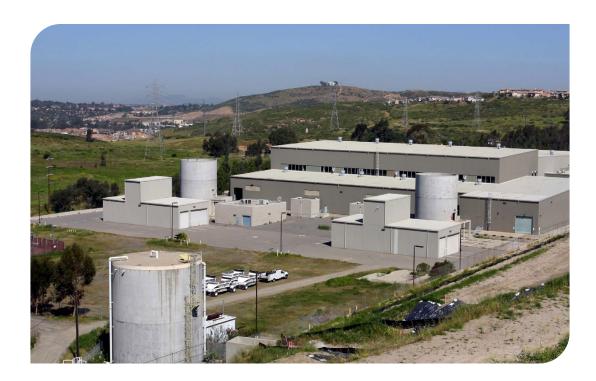

# UNIQUE INDUSTRIAL FACILITY FOR SALE OR LEASE CORPORATE HQ/ MANUFACTURING/ DISTRIBUTION 1601 SAN ELIJO ROAD, SAN MARCOS, CA 92078

#### PROPERTY HIGHLIGHTS

Unique, approximately 190,000 square foot industrial facility on approximately 14 acres

± 9,500 square feet of office area (expandable)

Dock-high & grade-level loading

4 Mega watt substation on premises

Clear height: up to 70'

62,000 square feet clear span section with HVAC system

Distinctive building architecture

Central North County location in San Marcos

Easy access to Hwy 78, I-15 & I-5 freeways

**SALE PRICE: SUBMIT OFFER** 