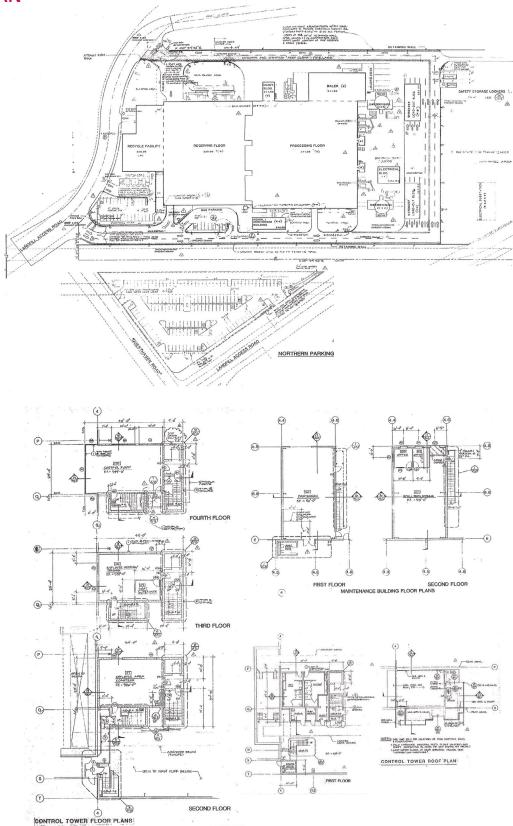

oading

4 Mega watt substation on premises

Clear height: up to 70'

62,000 square feet clear span section with HVAC system

Distinctive building architecture

Central North County location in San Marcos

Easy access to Hwy 78, I-15 & I-5 freeways

**SALE PRICE: SUBMIT OFFER** 

FOR LEASE: SUBMIT OFFER





BARRY HENDLER bhendler@lee-associates.com D 760.845.3854 CAL DRE LIC 01008239

All information furnished regarding property for sale, rental or financing is from sources deemed reliable, but no warranty or representation is made to the accuracy thereof and same is submitted to errors, omissions, change of price, rental or other conditions prior to sale, lease or financing or withdrawal without notice. No liability of any kind is to be imposed on the broker herein.



## **FLOOR PLAN**



# UNIQUE INDUSTRIAL FACILITY FOR SALE OR LEASE CORPORATE HQ/ MANUFACTURING/ DISTUBUTION 1601 SAN ELIJO ROAD, SAN MARCOS, CA 92078



### SITE MAP





All information furnished regarding property for sale, rental or financing is from sources deemed reliable, but no warranty or representation is made to the accuracy thereof and same is submitted to errors, omissions, change of price, rental or other conditions prior to sale, lease or financing or withdrawal without notice. No liability of any kind is to be imposed on the broker herein.