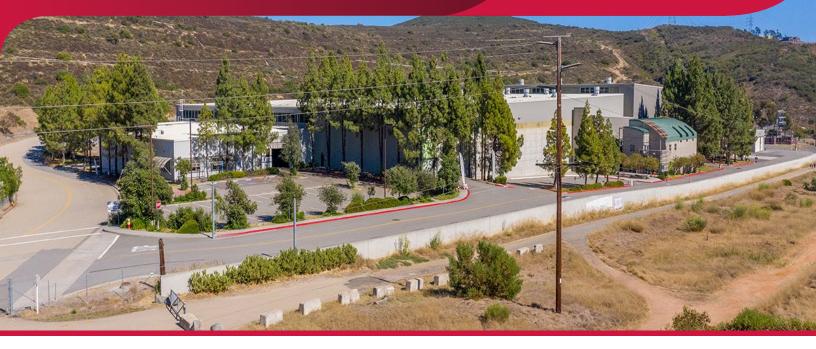

# UNIQUE INDUSTRIAL FACILITY FOR SALE OR LEASE CORPORATE HQ/ MANUFACTURING/ DISTRIBUTION 1601 SAN ELIJO ROAD, SAN MARCOS, CA 92078

#### PROPERTY HIGHLIGHTS

Unique, approximately 190,000 square foot industrial facility on approximately 14 acres

± 9,500 square feet of office area (expandable)

Dock-high & grade-level loading

4 Mega watt substation on premises

Clear height: up to 70'

62,000 square feet clear span section with HVAC system

Distinctive building architecture

Central North County location in San Marcos

Easy access to Hwy 78, I-15 & I-5 freeways

**SALE PRICE: SUBMIT OFFER** 