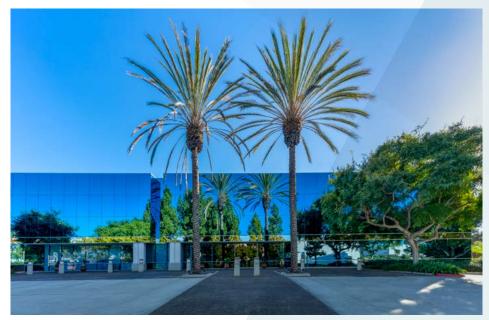

### 5810 VAN ALLEN WAY, CARLSBAD CA 92008

- 56,835 SF free-standing office building
- Approximately 65% office
- 193 Surface Spaces are available; Ratio of 3.40/1,000 SF
- 2,000 amps, 277/480 volt power
- 24' 28' clear height
- 2 dock-high doors; 2 grade level doors
- .6 / 2,000 fire sprinklers
- Walking distance to The Island @ Carlsbad Retail Center & Food Court
- Located in the prestigious Carlsbad Research Center
- Lease Rate: Negotiable NNN
- Estimated NNN's \$0.28/SF
- Available September 1, 2021

## 5810 VAN ALLEN WAY, CARLSBAD CA 92008