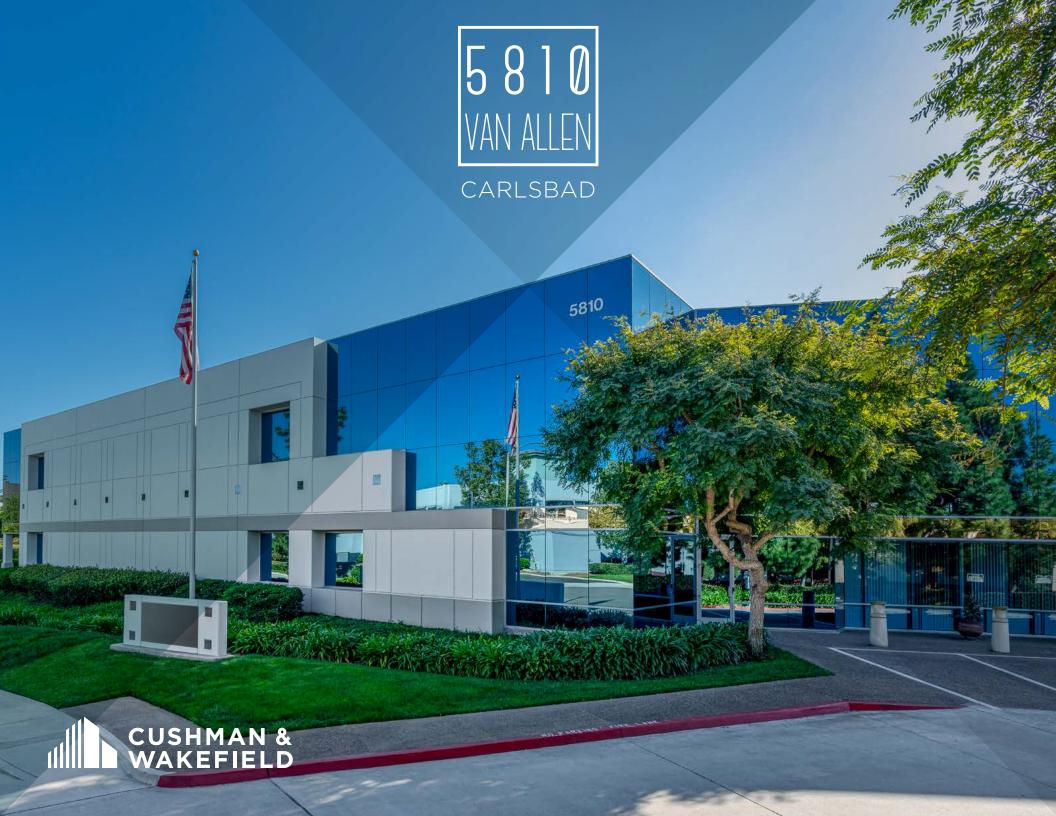

### 5810 VAN ALLEN WAY, CARLSBAD CA 92008

- 56,835 SF free-standing office building
- Approximately 65% office
- 193 Surface Spaces are available; Ratio of 3.40/1,000 SF
- 2,000 amps, 277/480 volt power
- 24' 28' clear height
- 2 dock-high doors; 2 grade level doors
- .6 / 2,000 fire sprinklers
- Walking distance to The Island @ Carlsbad Retail Center & Food Court
- Located in the prestigious Carlsbad Research Center
- Lease Rate: Negotiable NNN
- Estimated NNN's \$0.28/SF
- Available September 1, 2021

## 5810 VAN ALLEN WAY, CARLSBAD CA 92008