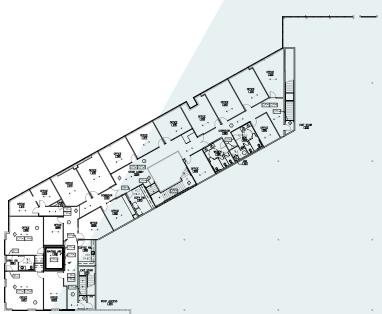

# 1<sup>ST</sup> FLOOR OFFICE LAYOUT 30,903 SF

2<sup>ND</sup> FLOOR OFFICE LAYOUT 6,903 SF

Professionally Owned & Managed By:

The Blackmore Company is a full service real estate company based in Carlsbad, California. Over the last 35 years, they have established themselves as one of Southern California's most successful owners and developers of Office/R&D product by delivering the highest standard of quality and attention to their Tenants and Properties alike. The Blackmore Company owns and operates a diverse portfolio of approximately 700,000 square feet of high-image industrial, R&D and office properties, and are proudly the largest owner of commercial real estate within the desirable Carlsbad Research Center.