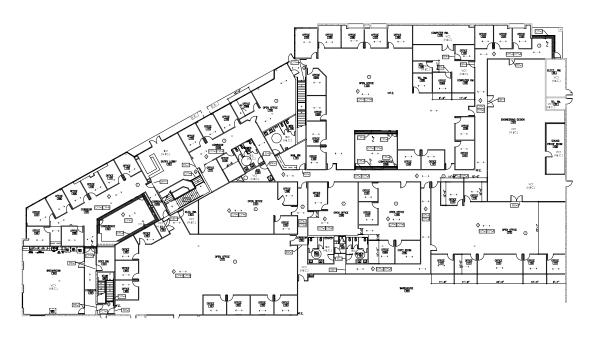

# 1<sup>ST</sup> FLOOR OFFICE LAYOUT 30,903 SF

2<sup>ND</sup> FLOOR OFFICE LAYOUT 6,903 SF

Professionally Owned & Managed By:

The Blackmore Company is a full service real estate company based in Carlsbad, California. Over the last 35 years, they have established themselves as one of Southern California's most successful owners and developers of Office/R&D product by delivering the highest standard of quality and attention to their Tenants and Properties alike. The Blackmore Company owns and operates a diverse portfolio of approximately 700,000 square feet of high-image industrial, R&D and office properties, and are proudly the largest owner of commercial real estate within the desirable Carlsbad Research Center.