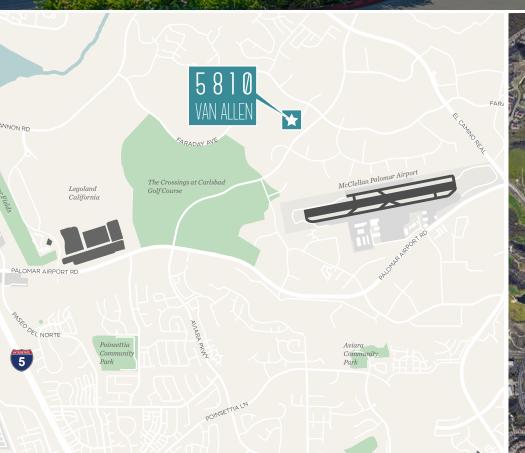

### 5810 VAN ALLEN WAY, CARLSBAD CA 92008

- 56,835 SF free-standing office building
- Approximately 65% office
- 193 Surface Spaces are available; Ratio of 3.40/1,000 SF
- 2,000 amps, 277/480 volt power
- 24' 28' clear height
- 2 dock-high doors; 2 grade level doors
- .6 / 2,000 fire sprinklers
- Walking distance to The Island @ Carlsbad Retail Center & Food Court
- Located in the prestigious Carlsbad Research Center
- Lease Rate: Negotiable NNN
- Estimated NNN's \$0.28/SF
- Available September 1, 2021