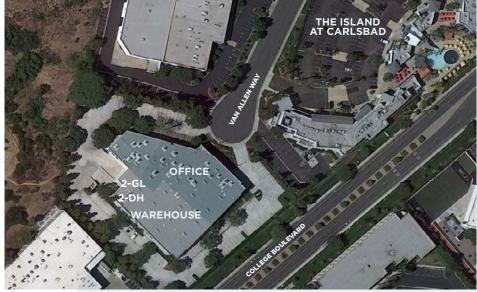

### 5810 VAN ALLEN WAY, CARLSBAD CA 92008

- 56,835 SF free-standing office building
- Approximately 65% office
- 193 Surface Spaces are available; Ratio of 3.40/1,000 SF
- 2,000 amps, 277/480 volt power
- 24' 28' clear height
- 2 dock-high doors; 2 grade level doors
- .6 / 2,000 fire sprinklers
- Walking distance to The Island @ Carlsbad Retail Center & Food Court
- Located in the prestigious Carlsbad Research Center
- Lease Rate: Negotiable NNN
- Estimated NNN's \$0.28/SF
- Available September 1, 2021