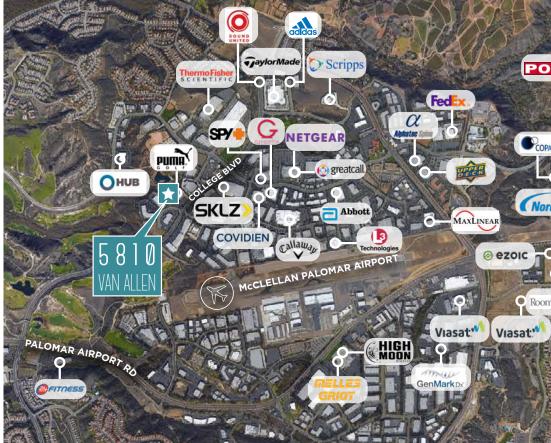

Some of their current tenants include:

CARI SBAD

Exclusively Marketed By:

JUSTIN HALENZA +1 760 431 4221

justin.halenza@cushwake.com LIC #01238120