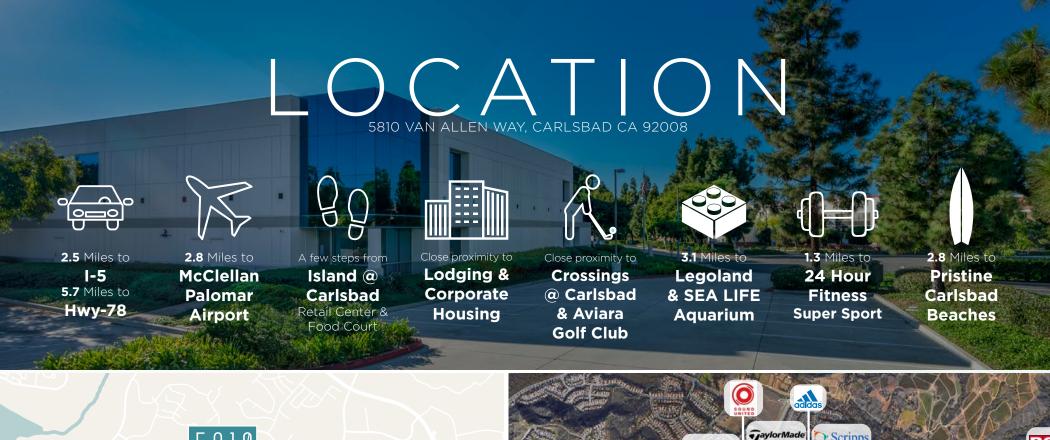

### 5810 VAN ALLEN WAY, CARLSBAD CA 92008

- 56,835 SF free-standing office building
- Approximately 65% office
- 193 Surface Spaces are available; Ratio of 3.40/1,000 SF
- 2,000 amps, 277/480 volt power
- 24' 28' clear height
- 2 dock-high doors; 2 grade level doors
- .6 / 2,000 fire sprinklers
- Walking distance to The Island @ Carlsbad Retail Center & Food Court
- Located in the prestigious Carlsbad Research Center
- Lease Rate: Negotiable NNN
- Estimated NNN's \$0.28/SF
- Available September 1, 2021

## 5810 VAN ALLEN WAY, CARLSBAD CA 92008