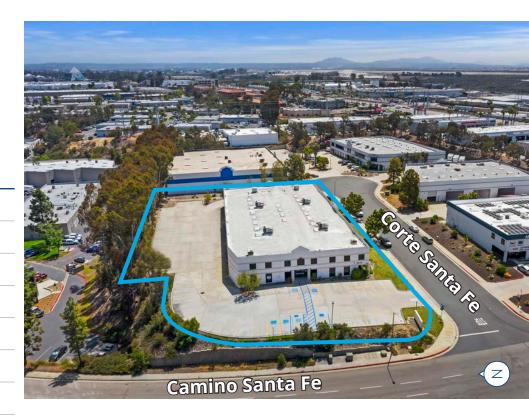

# **Property Features**

- <u>+</u> 24,376 SF Available
- <u>+</u> 1.6 Acre lot
- Industrial / Flex / Retail Freestanding Single-Story Building
- Prominent visibility to Camino Santa Fe and Miramar Rd
- Signage visible to Camino Santa Fe and Miramar Road
- Camino Santa Fe: 24,855 cars per day (Esri)
- Miramar Road: 52,411 cars per day (Esri)
- Large fenced and secured concrete yard
- Ample parking
- 20' Clear height
- 4 Dock positions
- 1 Grade-level door
- Drive around 53' truck trailer access
- IL-2-1 City of San Diego Zoning
- Central San Diego location Western Miramar submarket
- Available with 90 days' notice
- DO NOT DISTURB TENANT
- Lease Rate: \$1.70 PSF NNN