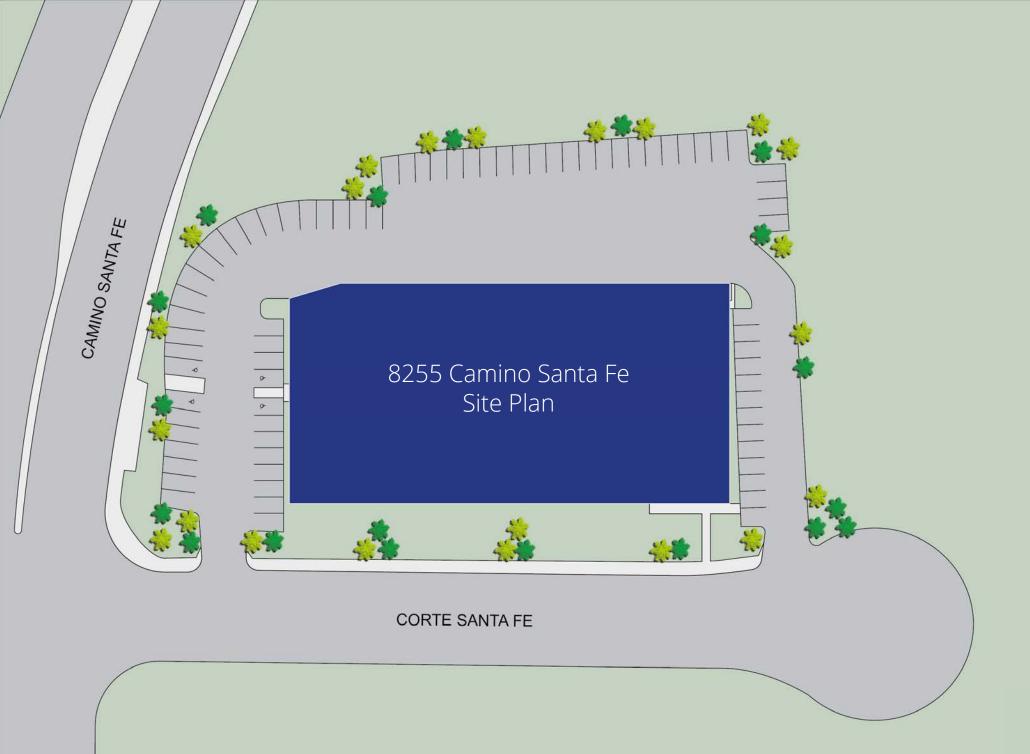

# **Property Features**

- <u>+</u> 24,376 SF Available
- <u>+</u> 1.6 Acre lot
- Industrial / Flex / Retail Freestanding Single-Story Building
- Prominent visibility to Camino Santa Fe and Miramar Rd
- Signage visible to Camino Santa Fe and Miramar Road
- Camino Santa Fe: 24,855 cars per day (Esri)
- Miramar Road: 52,411 cars per day (Esri)
- Large fenced and secured concrete yard
- Ample parking
- 20' Clear height
- 4 Dock positions
- 1 Grade-level door
- Drive around 53' truck trailer access
- IL-2-1 City of San Diego Zoning
- Central San Diego location Western Miramar submarket
- Available with 90 days' notice
- DO NOT DISTURB TENANT
- Lease Rate: \$1.70 PSF NNN