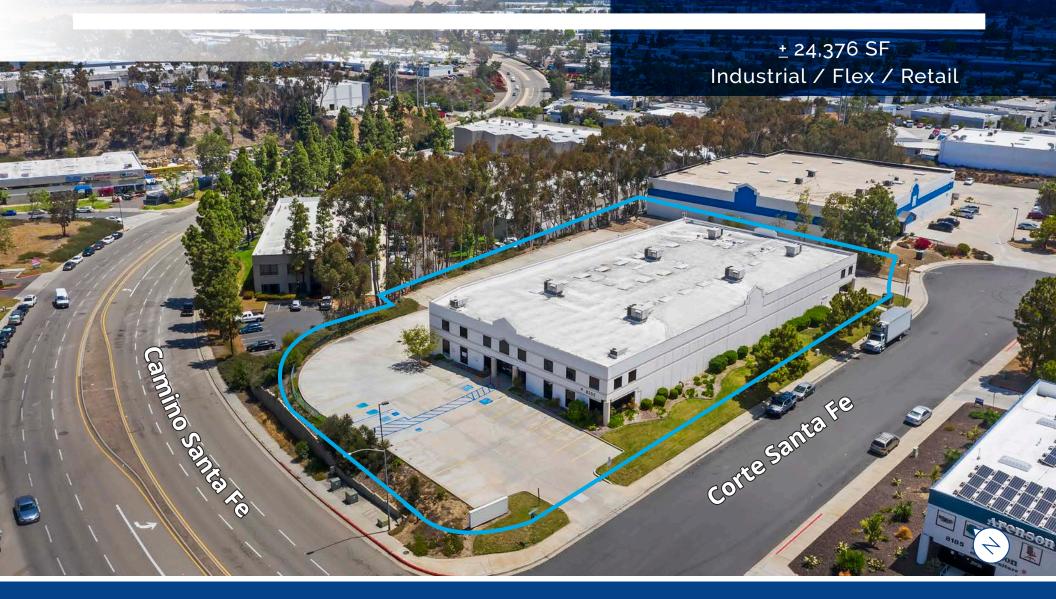

## For Lease

8255 Camino Santa Fe San Diego, CA ± 24,376 SF Industrial / Flex / Retail

**Contact :** 

# **Property Features**

- <u>+</u> 24,376 SF Available
- <u>+</u> 1.6 Acre lot
- Industrial / Flex / Retail Freestanding Single-Story Building
- Prominent visibility to Camino Santa Fe and Miramar Rd
- Signage visible to Camino Santa Fe and Miramar Road
- Camino Santa Fe: 24,855 cars per day (Esri)
- Miramar Road: 52,411 cars per day (Esri)
- Large fenced and secured concrete yard
- Ample parking
- 20' Clear height
- 4 Dock positions
- 1 Grade-level door
- Drive around 53' truck trailer access
- IL-2-1 City of San Diego Zoning
- Central San Diego location Western Miramar submarket
- Available with 90 days' notice
- DO NOT DISTURB TENANT
- Lease Rate: \$1.70 PSF NNN