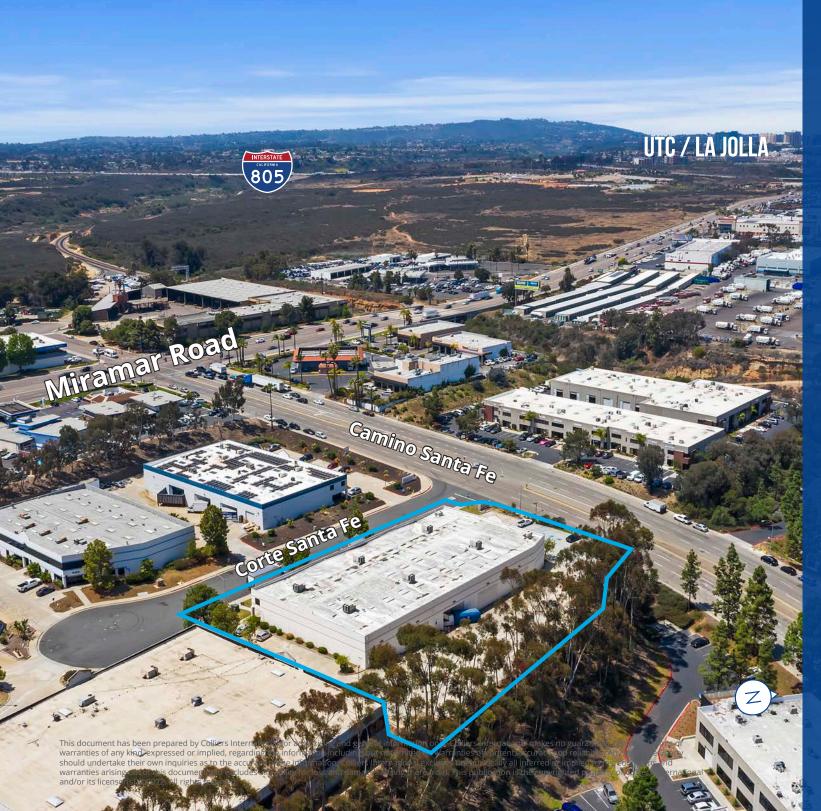

# 8255 Camino Santa Fe San Diego, CA 92121

# **Property Features**

- <u>+</u> 24,376 SF Available
- <u>+</u> 1.6 Acre lot
- Industrial / Flex / Retail Freestanding Single-Story Building
- Prominent visibility to Camino Santa Fe and Miramar Rd
- Signage visible to Camino Santa Fe and Miramar Road
- Camino Santa Fe: 24,855 cars per day (Esri)
- Miramar Road: 52,411 cars per day (Esri)
- Large fenced and secured concrete yard
- Ample parking
- 20' Clear height
- 4 Dock positions
- 1 Grade-level door
- Drive around 53' truck trailer access
- IL-2-1 City of San Diego Zoning
- Central San Diego location Western Miramar submarket
- Available with 90 days' notice
- DO NOT DISTURB TENANT
- Lease Rate: \$1.70 PSF NNN

## For Lease

8255 Camino Santa Fe San Diego, CA ± 24,376 SF Industrial / Flex / Retail

**Contact :** 