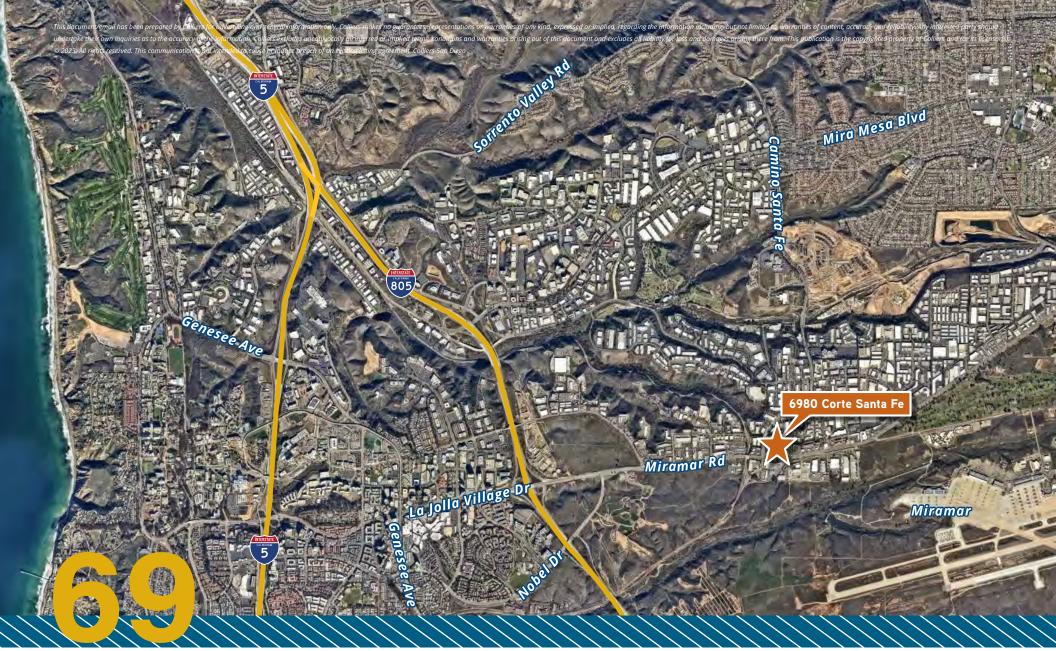

Approx. 21' – 22' Clear Height

Fenced and Secured Yard 1.68 Acre Parcel

Concrete Lot

4 Dock Positions with Pit Levelers

Heavy Power

Gas Service to Building

Western Miramar Location

Immediate Access to I-805, I-5, I-15

## Floor Plan + Site Plan

Corte Santa Fe, San Diego, California 9212

Corte Santa Fe

Evan McDonald, SIOR Executive Vice President evan.mcdonald@colliers.com CA Lic. 01813359 +1 858 677 5339