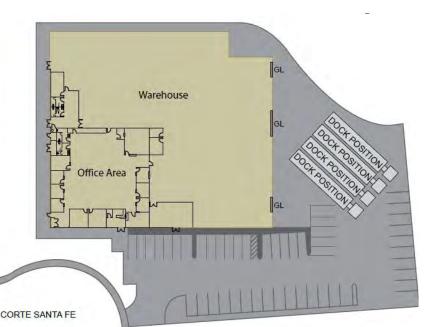

Associate garrett.epple@colliers.com CA Lic. 02117306 +1 858 677 5303

Approximately 30,543 SF Freestanding Industrial building

Approximately 75% Warehouse 25% Office (can be modified)

3 Grade Level Loading Doors

Approx. 21' – 22' Clear Height

Fenced and Secured Yard 1.68 Acre Parcel

Concrete Lot

4 Dock Positions with Pit Levelers

Heavy Power

Gas Service to Building

Western Miramar Location

Immediate Access to I-805, I-5, I-15

## Floor Plan + Site Plan

Corte Santa Fe, San Diego, California 9212

Corte Santa Fe

Evan McDonald, SIOR Executive Vice President evan.mcdonald@colliers.com CA Lic. 01813359 +1 858 677 5339