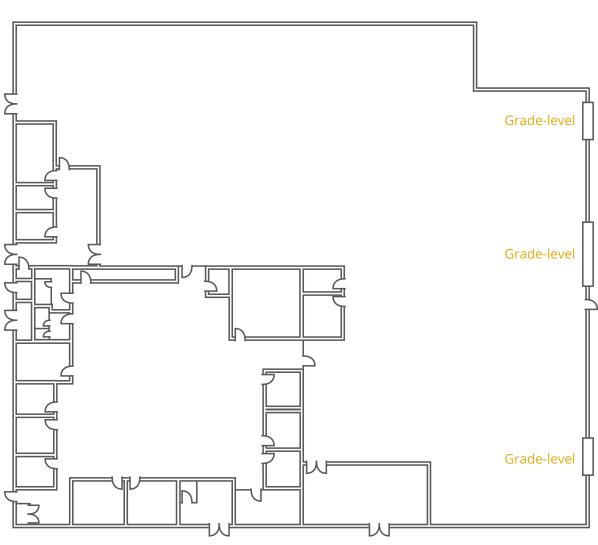

Associate garrett.epple@colliers.com CA Lic. 02117306 +1 858 677 5303

Approximately 30,543 SF Freestanding Industrial building

Approximately 75% Warehouse 25% Office (can be modified)

3 Grade Level Loading Doors

Approx. 21' – 22' Clear Height

Fenced and Secured Yard 1.68 Acre Parcel

Concrete Lot

4 Dock Positions with Pit Levelers

Heavy Power

Gas Service to Building

Western Miramar Location

Immediate Access to I-805, I-5, I-15

## Floor Plan + Site Plan

Corte Santa Fe, San Diego, California 9212

Corte Santa Fe

Evan McDonald, SIOR Executive Vice President evan.mcdonald@colliers.com CA Lic. 01813359 +1 858 677 5339