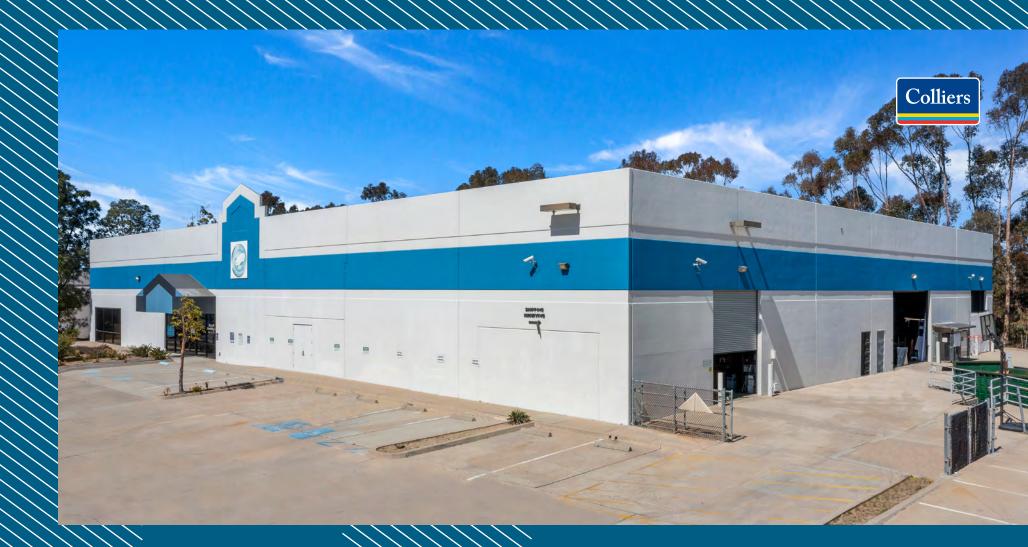

69 80 Corte Santa Fe Approximately 30,543 SF Freestanding Industrial Building for Lease

**Evan McDonald, SIOR** 

Executive Vice President evan.mcdonald@colliers.com CA Lic. 01813359 +1 858 677 5339 **Garrett Epple** 

Associate garrett.epple@colliers.com CA Lic. 02117306 +1 858 677 5303

Approximately 30,543 SF Freestanding Industrial building

Approximately 75% Warehouse 25% Office (can be modified)

3 Grade Level Loading Doors

Approx. 21' – 22' Clear Height

Fenced and Secured Yard 1.68 Acre Parcel

Concrete Lot

4 Dock Positions with Pit Levelers

Heavy Power

Gas Service to Building

Western Miramar Location

Immediate Access to I-805, I-5, I-15