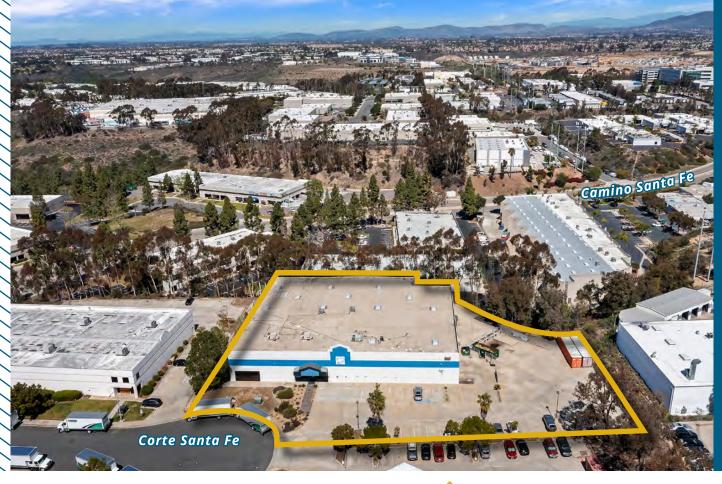

69 80 Corte Santa Fe Approximately 30,543 SF Freestanding Industrial Building for Lease

**Evan McDonald, SIOR** 

Executive Vice President evan.mcdonald@colliers.com CA Lic. 01813359 +1 858 677 5339 **Garrett Epple** 

Approx. 21' – 22' Clear Height

Fenced and Secured Yard 1.68 Acre Parcel

Concrete Lot

4 Dock Positions with Pit Levelers

Heavy Power

Gas Service to Building

Western Miramar Location

Immediate Access to I-805, I-5, I-15