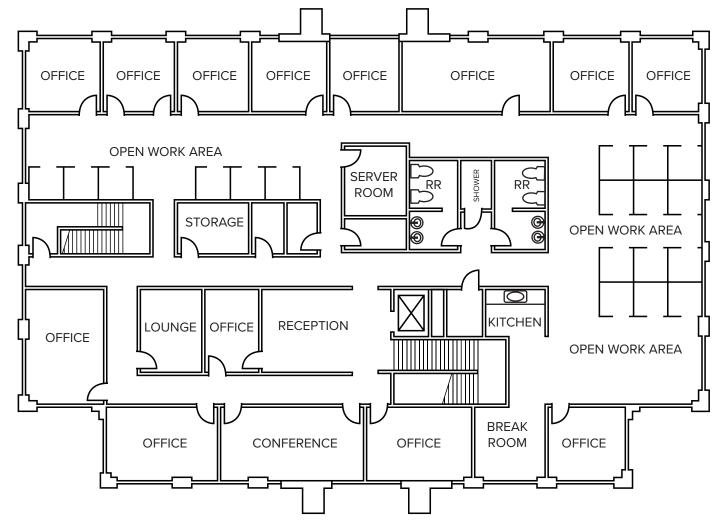

## Availability

| SUITE | SIZE (RSF) | RATE         | COMMENTS                                                                                                                                                        |
|-------|------------|--------------|-----------------------------------------------------------------------------------------------------------------------------------------------------------------|
| 200   | 8,728      | \$1.90/SF +E | Reception, 13+ private offices,<br>conference room, lounge,<br>kitchen, break room, open office<br>areas, server room, private<br>restrooms, shower and storage |

## SECOND FLOOR AS-BUILT

©2022 Colliers International. Information herein has been obtained from sources deemed reliable, however its accuracy cannot be guaranteed. The user is required to conduct their own due diligence and verification.