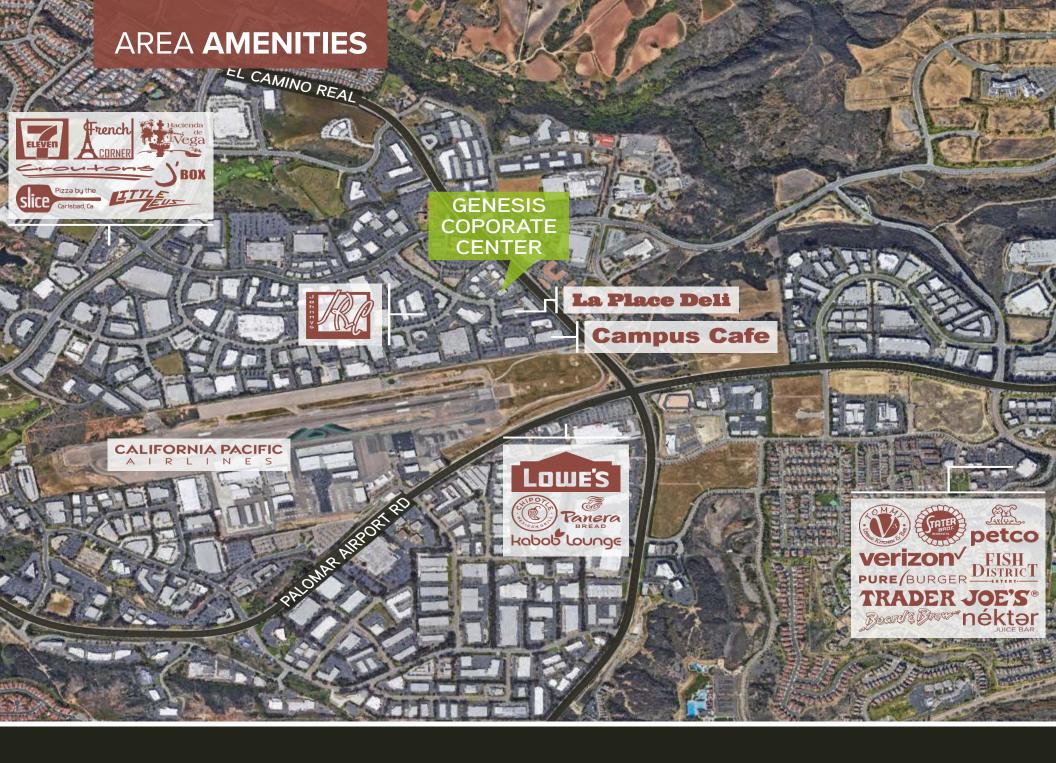

project
- Elevator-served building
- Excelent owner/user opportunity (51% vacancy)

## Availability

| SUITE | SIZE (RSF) | RATE         | COMMENTS                                                                                                                                                        |
|-------|------------|--------------|-----------------------------------------------------------------------------------------------------------------------------------------------------------------|
| 200   | 8,728      | \$1.90/SF +E | Reception, 13+ private offices,<br>conference room, lounge,<br>kitchen, break room, open office<br>areas, server room, private<br>restrooms, shower and storage |

LEASE RATE **\$1.90/SF PLUS ELECTRIC** SALE PRICE **\$4,775,680** 



## SECOND FLOOR AS-BUILT







©2022 Colliers International. Information herein has been obtained from sources deemed reliable, however its accuracy cannot be guaranteed. The user is required to conduct their own due diligence and verification.





HANK JENKINS +1 760 930 7904 Lic No. 01981328 hank.jenkins@collier<u>s.com</u>

5901 Priestly Drive, Suite 100 | Carlsbad, CA 92008 colliers.com/sandiego

CBRE

CHRIS WILLIAMS +1 858 646 4743 Lic No. 01791013 chris.williams1@cbre.com

4301 La Jolla Village Drive, Suite 3000, San Diego, CA 92122 cbre.us

Accelerating success.