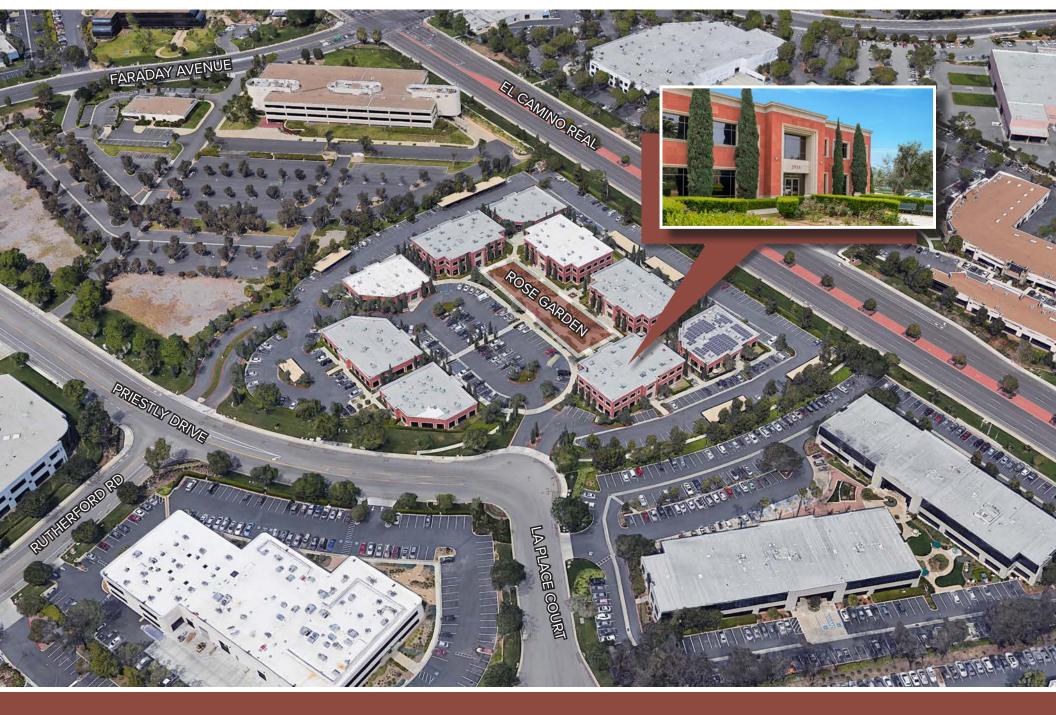

GENESIS CORPORATE CENTER 5958 Priestly Drive

Carlsbad, CA 92008

## **Property Features**

- High-end finishes and lush landscaping work together to create a professional and serene work environment in a park-like setting
- Terracotta sandstone facade with stone cornices
  and stone-framed windows
- One-acre rose garden located at the heart of Genesis Corporate Center
- Abundant fruit trees and flowers surround the project
- Elevator-served building
- Excelent owner/user opportunity (51% vacancy)