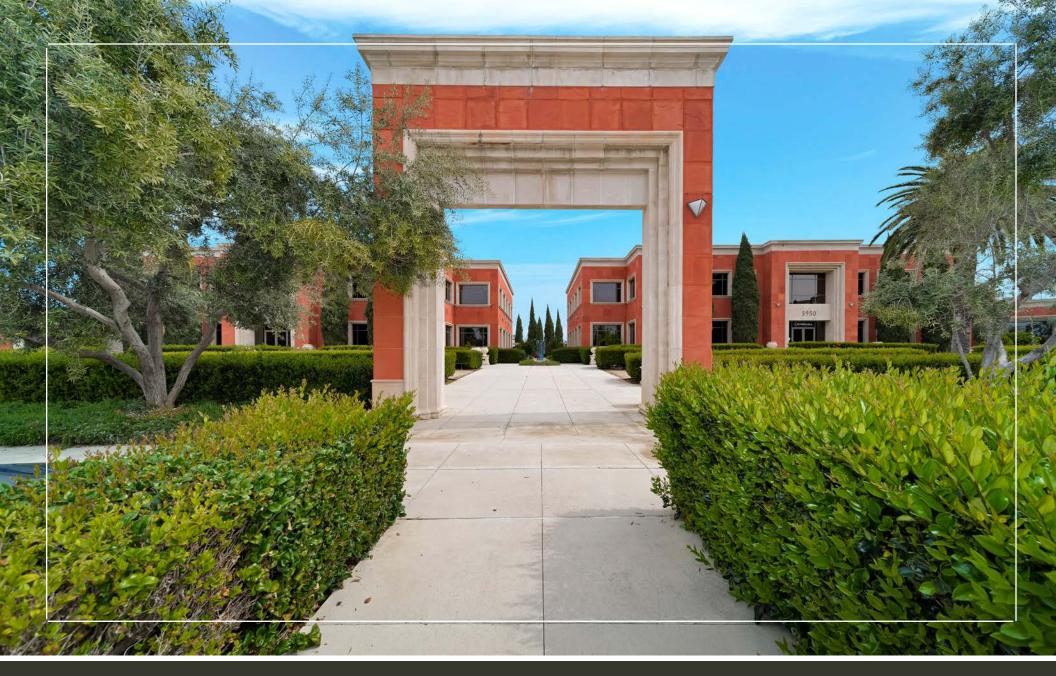

## **Property Features**

- High-end finishes and lush landscaping work together to create a professional and serene work environment in a park-like setting
- Terracotta sandstone facade with stone cornices
  and stone-framed windows
- One-acre rose garden located at the heart of Genesis Corporate Center
- Abundant fruit trees and flowers surround the project
- Elevator-served building
- Excelent owner/user opportunity (51% vacancy)