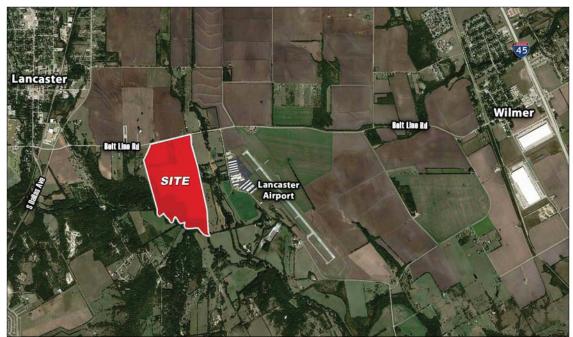

#### **PROPERTY HIGHLIGHTS**

- · Zoning: Light Industrial
- Located on Belt Line Rd, between I-35 and I-45 in Lancaster, Texas.
- Site is just west of Lancaster Airport
- Near Union Pacific Dallas Intermodal Terminal
- Sewer southside of property Trinity River Authority (54" & 39")
- Water Northside of property within Beltline Road (12")

#### **LOCATION**

Belt Line Rd, between I-45 & I-35 Lancaster, Texas 75146

### **Aerial**

Thomas Slowbe ● o: 972.529.4472 ● c: 214.952.2299 ● thomas@sphere-realty.com

www.sphere-realty.com