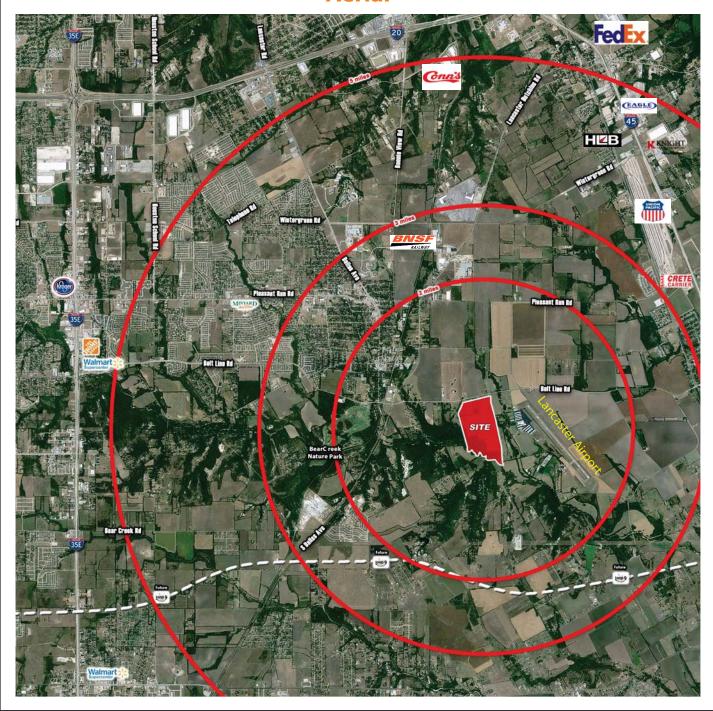

#### **PROPERTY HIGHLIGHTS**

- · Zoning: Light Industrial
- Located on Belt Line Rd, between I-35 and I-45 in Lancaster, Texas.
- Site is just west of Lancaster Airport
- Near Union Pacific Dallas Intermodal Terminal
- Sewer southside of property Trinity River Authority (54" & 39")
- Water Northside of property within Beltline Road (12")

#### **PRICING**

Contact Broker

|                 | 2 miles  | 3 miles  | 5 miles  |
|-----------------|----------|----------|----------|
| 2013 Population | 5,383    | 16,412   | 52,832   |
| Workplace Emp.  | 3,008    | 5,656    | 13,602   |
| Avg. HH Income  | \$57,158 | \$57,586 | \$60,228 |

#### **TRAFFIC COUNTS**

I-35: 131,000 VPD | I-45: 39,000 (TXDOT 2012) Belt Line Rd: 5,121 VPD (TXDOT 2009)

Thomas Slowbe 0 o: 972.529.4472 0 c: 214.952.2299 thomas@sphere-realty.com

### **Aerial**

Thomas Slowbe ● o: 972.529.4472 ● c: 214.952.2299 ● thomas@sphere-realty.com

www.sphere-realty.com