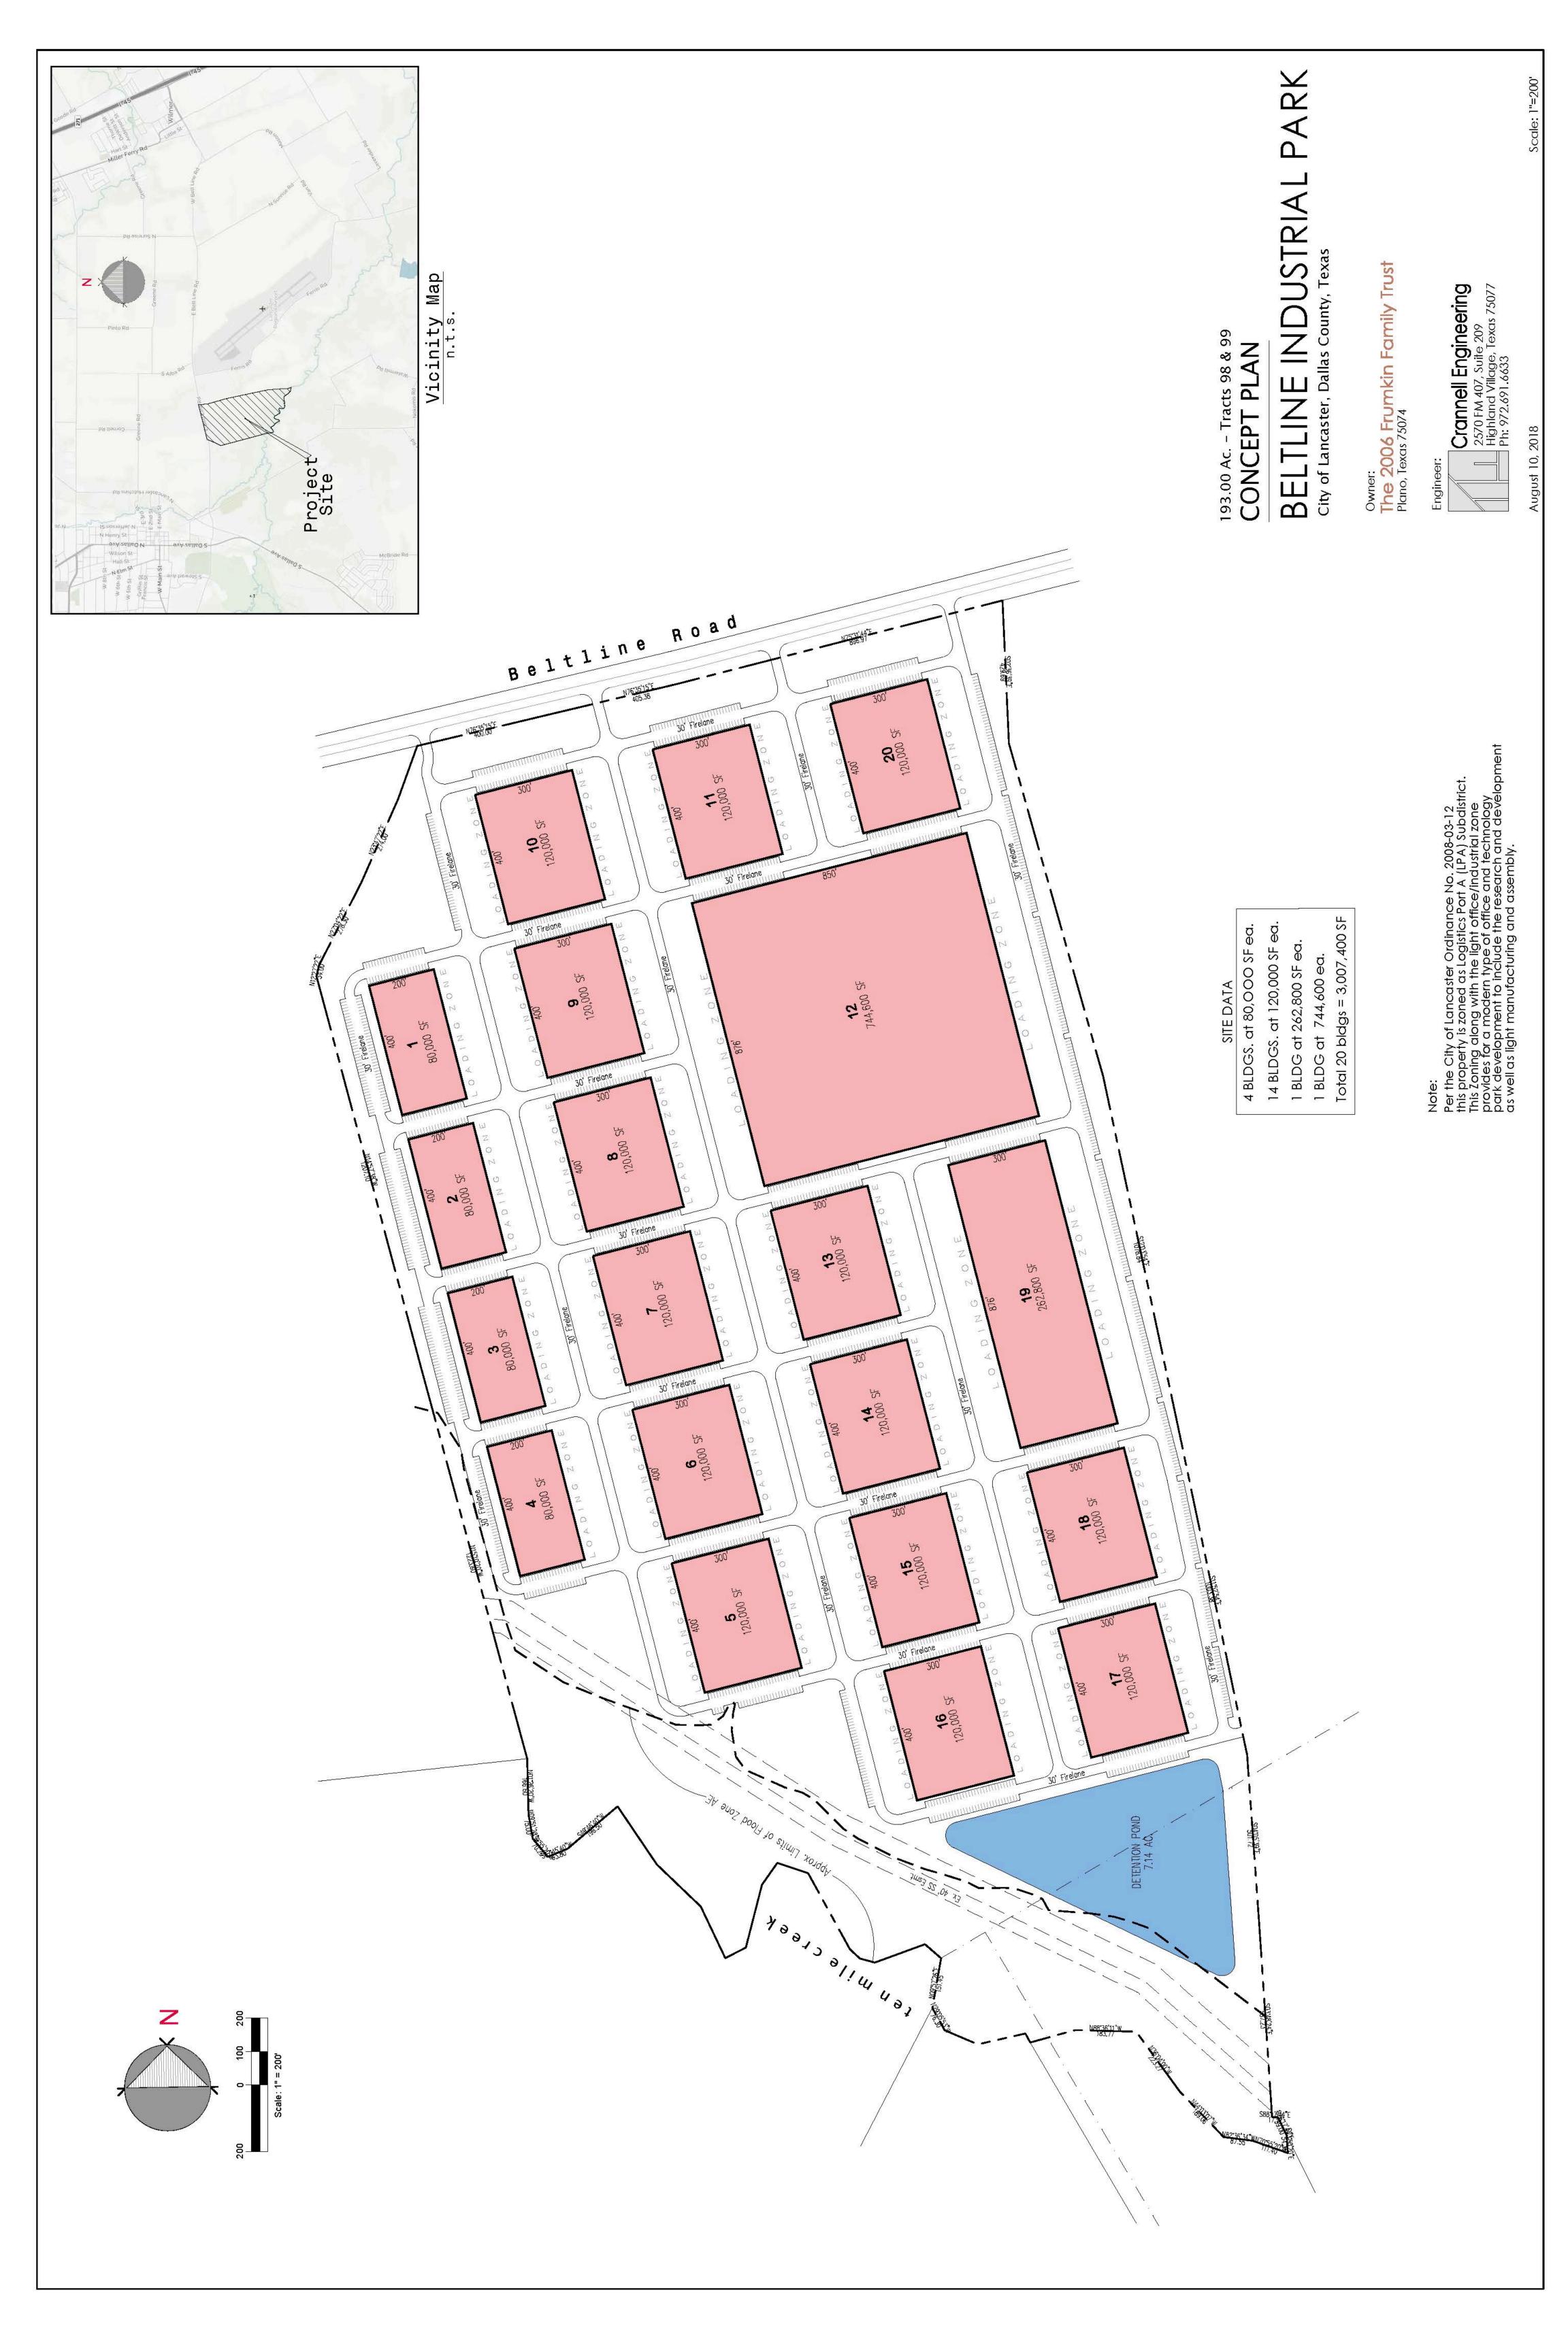

## **193 Acres For Sale**

Between I-35 and I-45 on Belt Line Rd Lancaster, Texas 75146

### **Survey**

Thomas Slowbe • o: 972.529.4472 • c: 214.952.2299 • thomas@sphere-realty.com