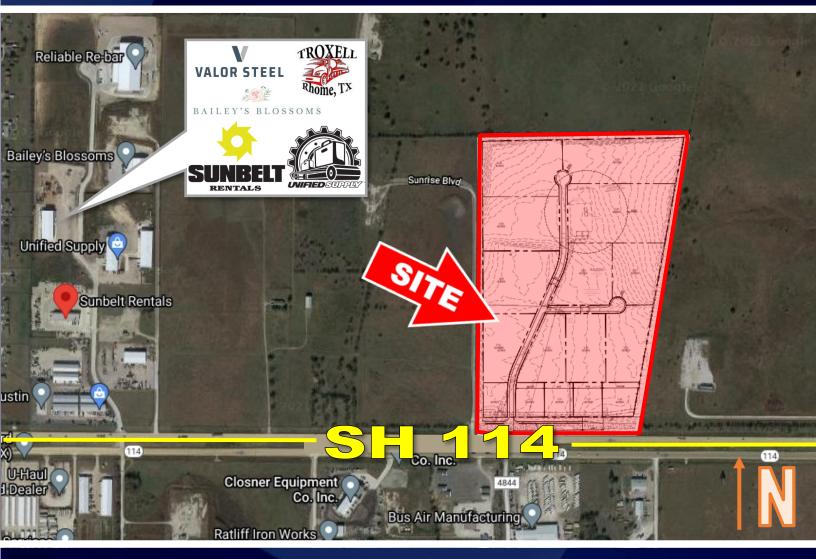

## 114 Industrial Park in Rhome, TX

- 1 to 6 Acre Parcels for Sale (58 Acres in Total)
- 31,250 SF Office/ Warehouse Buildings For Sale/ Lease

\*Available August 2021

- Easy Access to/from Highway 114
- NO ZONING RESTRICTIONS Fort Worth ETJ
- Utilities Well Water and Private Septic
- TRAFFIC COUNTS +/- 25,000 Vehicles Per Day

## **AREA HIGHLIGHTS**

- Located in one of the fastest growing commercial and residential markets in the DFW Metroplex.
  - 20 Minutes to Alliance Texas— a 26,000-acre Hillwood mast-planned development including 850,000 SF of existing retail, global logistics hub, 2,000,000 SF of Class A office space and over 10,000 single-family homes.
- Easy access to Interstate 35W,
   Highway 287 and Highway 114.