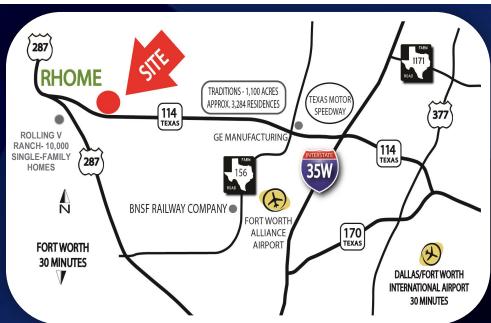

## **AREA HIGHLIGHTS**

- Located in one of the fastest growing commercial and residential markets in the DFW Metroplex.
  - 20 Minutes to Alliance Texas— a 26,000-acre Hillwood mast-planned development including 850,000 SF of existing retail, global logistics hub, 2,000,000 SF of Class A office space and over 10,000 single-family homes.
- Easy access to Interstate 35W,
   Highway 287 and Highway 114.