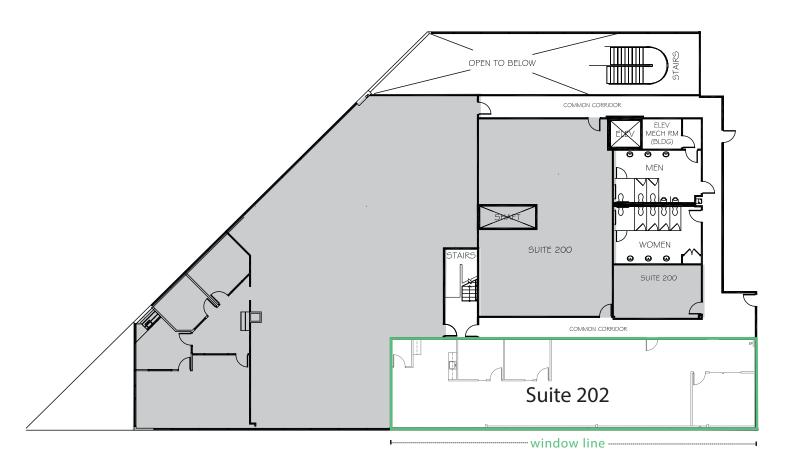

For additional information:

15030 Avenue of Science Suite #100 - 23,241 RSF | Demisable \$2.60 psf + Electricity

For additional information:

15030 Avenue of Science Suite #202 - 2,471 RSF \$2.60 psf + Electricity Available Now - recently renovated suite