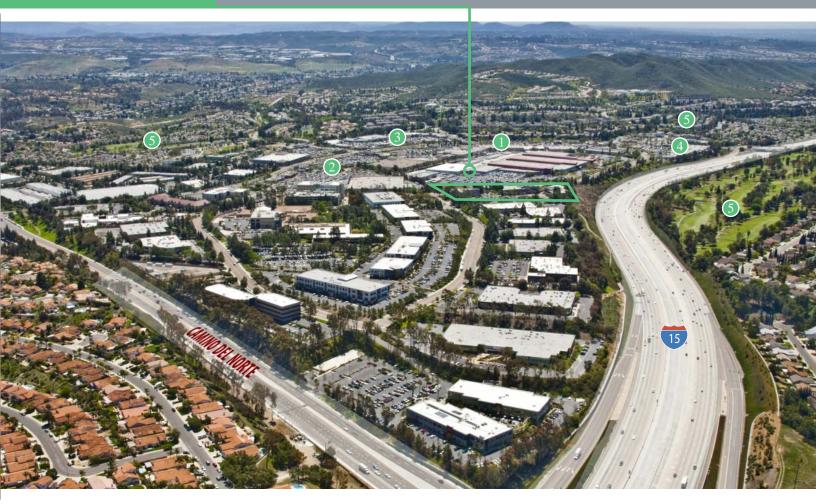

### **AVENUE OF SCIENCE**

Carmel Point is a three-building campus located at the southern end of Rancho Bernardo and just one exit north of Highway 56 along Interstate 15. Shaded by a thick canopy of Ponderosa pines, Carmel Point offers a campus setting with fantastic golf course views. Located within walking distance are a multitude of restaurant and retail amenities which provide unparalleled convenience and proximity.

# rancho bernardo office for lease

- Carmel Mountain Plaza
  - Pacific Theatres
  - Target
  - Marshalls
  - In-N-Out
- Shops @ Costco Plaza
  - Costco
  - Claim Jumper
  - Islands Restaurant

- Carmel Mountain Ranch Town Center
  - Ralphs
  - Rite-Aid
  - Bank of America
- 4 Carmel Courtyard
  - California Pizza Kitchen
  - Borders
  - Staples

- **5** Hotels and resorts
  - Double Tree Golf & Tennis Resort
  - Residence Inn
  - Carmel Mtn. Ranch Country Club

For additional information:

Tony Russell, sior tel +1 858 410 1213 tony.russell@am.jll.com License #: 01275372