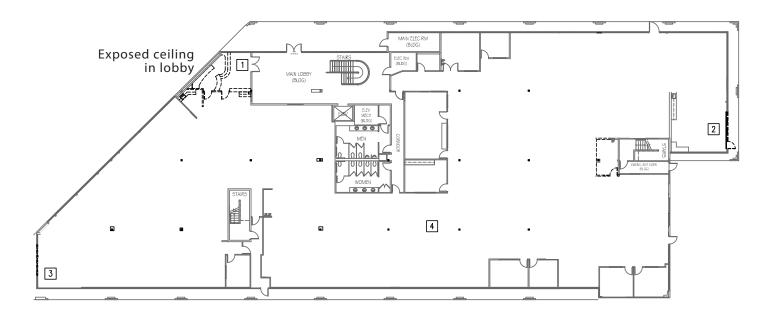

## 15030 Avenue of Science Suite #100 - 23,241 RSF | recently upgraded improvements \$2.60 psf + Electricity

- 1 Open ceiling with upgraded lights in reception.
- 2 New 15'W Glass roll up door at existing break room. Outdoor eating area.
- 3 New 15' W glass roll up door at South side. Outdoor private deck.
- 4 All new ceiling elements within premises (lights, tiles, etc.).