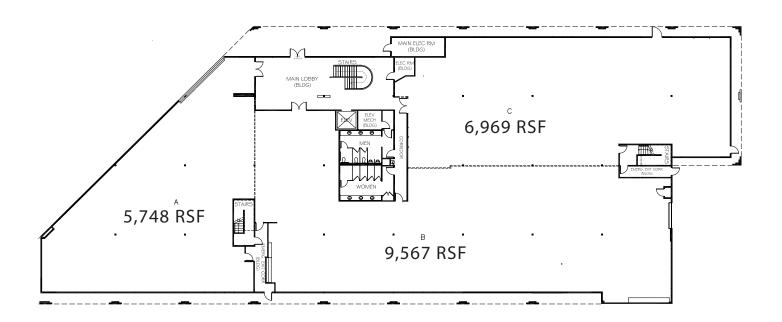

For additional information:

15030 Avenue of Science Suite #100 - 23,241 RSF | Demisable \$2.60 psf + Electricity

For additional information:

15030 Avenue of Science Suite #202 - 2,471 RSF \$2.60 psf + Electricity Available Now - recently renovated suite