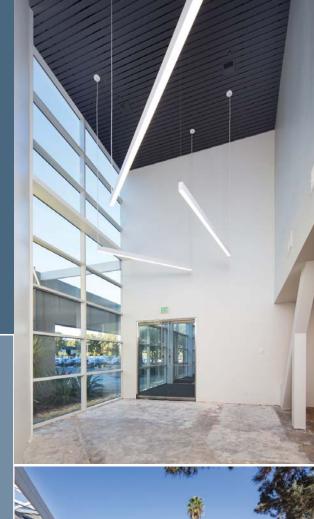

## 15030 Avenue of Science Suite #100 - 23,241 RSF | recently upgraded improvements \$2.60 psf + Electricity

- 1 Open ceiling with upgraded lights in reception.
- 2 New 15'W Glass roll up door at existing break room. Outdoor eating area.
- 3 New 15' W glass roll up door at South side. Outdoor private deck.
- 4 All new ceiling elements within premises (lights, tiles, etc.).