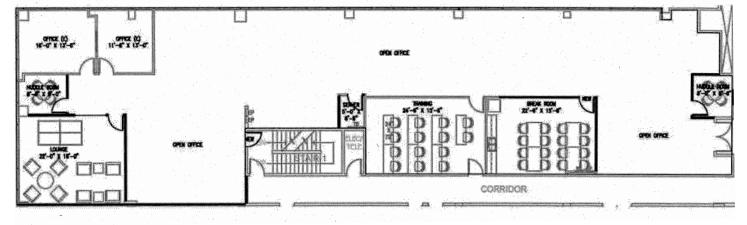

# 2nd floor - 5,921 rsf

Suite 220 - 4,380 rsf Suite 230 - 1,541 rsf

e heart of Rancho Bernardo. With its steel frame construction, award winning architecture, prominent rmel View Office Plaza is a three story building with an abundance of on-site and off-site amenities.