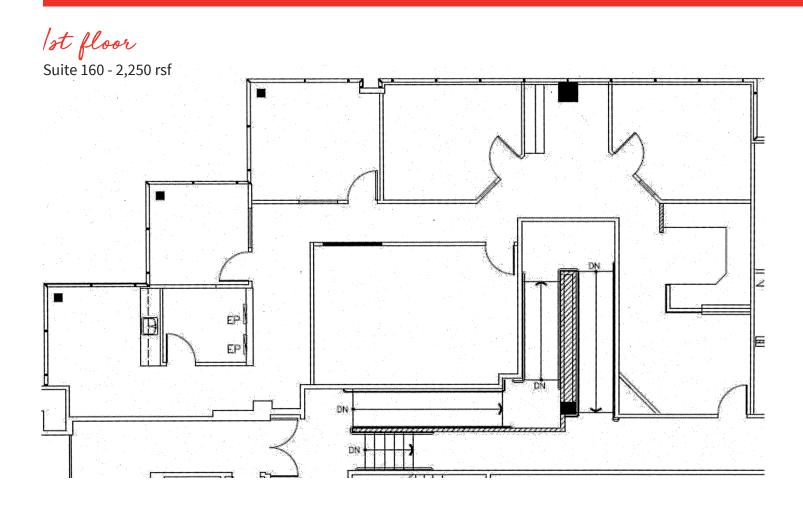

# 2nd floor - 5,921 rsf

Suite 220 - 4,380 rsf Suite 230 - 1,541 rsf

e heart of Rancho Bernardo. With its steel frame construction, award winning architecture, prominent rmel View Office Plaza is a three story building with an abundance of on-site and off-site amenities.