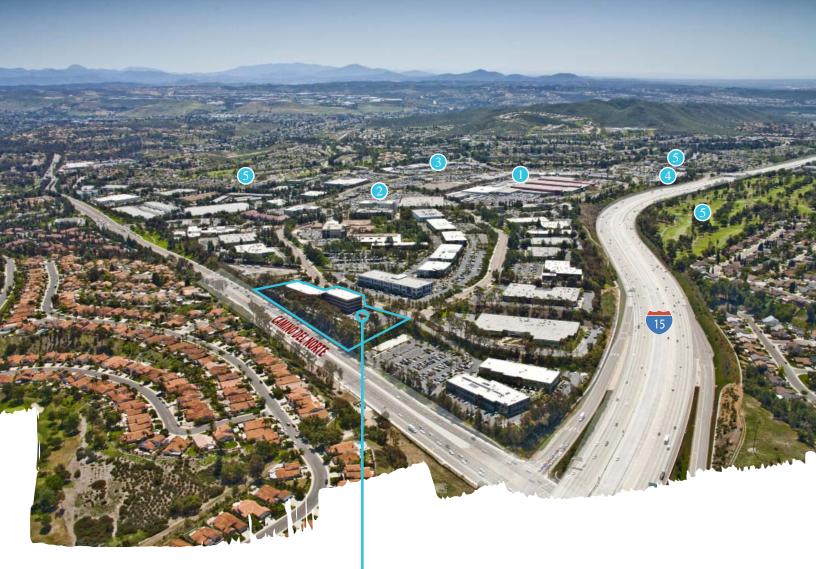

## **Nearby Amenities**

- Carmel Mountain Plaza
  - Pacific Theatres
  - Target
  - Marshalls
  - In-N-Out
- Shops @ Costco Plaza
  - Costco
  - Claim Jumper
  - Islands Restaurant
- 3 Carmel Mountain Ranch Town Center
  - Ralphs
  - Rite-Aid
  - Bank of America

- 4 Carmel Courtyard
  - California
  - Pizza Kitchen
  - Borders
  - Staples
- 6 Hotels and resorts
  - Double Tree Golf & Tennis Resort
  - Residence Inn
  - Carmel Mtn. Ranch Country Club