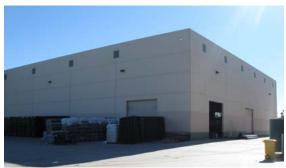

#### PROPERTY HIGHLIGHTS

- ±29,240 SF Industrial Building
- Approx. 4,500 SF of Office
- Sits on 1.51 Acres
- Sprinklered Building

- 5 (14' x 14') Truck Doors
- Highway Signage
- 2000 amps 120/208 3 phase electrical service
- 32' Clear Height

- Fenced concrete parking
- Built in 2001
- LM Zoning
- Lease Rate: \$1.29 NNN