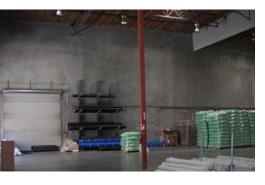

#### PROPERTY HIGHLIGHTS

- ±29,240 SF Industrial Building
- Approx. 4,500 SF of Office
- Sits on 1.51 Acres
- Sprinklered Building

- 5 (14' x 14') Truck Doors
- Highway Signage
- 2000 amps 120/208 3 phase electrical service
- 32' Clear Height

- Fenced concrete parking
- Built in 2001
- LM Zoning
- Lease Rate: \$1.29 NNN