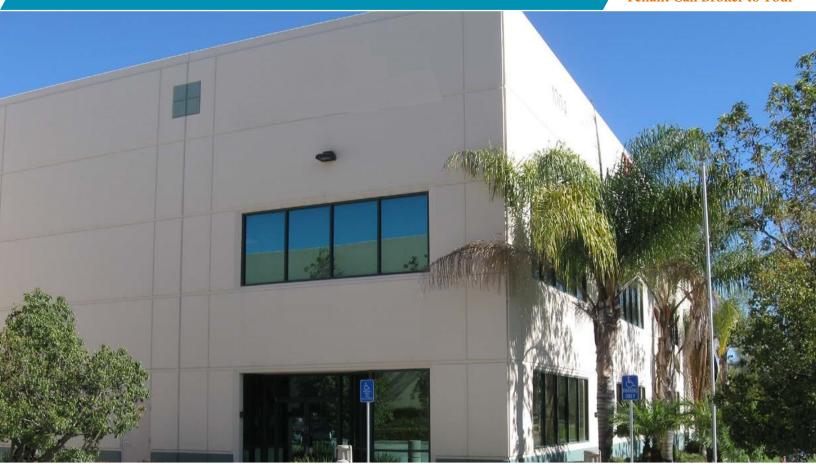

# 1004 Rancheros Drive, San Marcos, CA 92069

Please do not Disturb Tenant Call Broker to Tour

#### PROPERTY HIGHLIGHTS

- ±29,240 SF Industrial Building
- Approx. 4,500 SF of Office
- Sits on 1.51 Acres
- Sprinklered Building

- 5 (14' x 14') Truck Doors
- Highway Signage
- 2000 amps 120/208 3 phase electrical service
- 32' Clear Height

- Fenced concrete parking
- Built in 2001
- LM Zoning
- Lease Rate: \$1.29 NNN