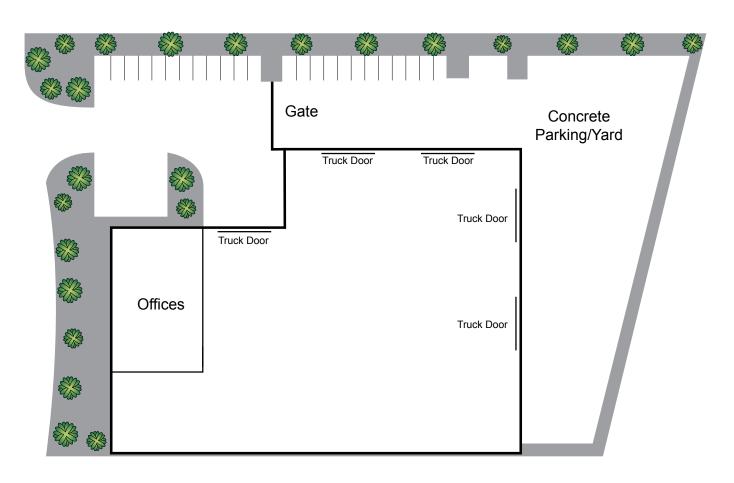

### SITE PLAN

- Fenced Concrete Parking
- Hwy 78 Visibility
- 32' Clear Height

- 5 (14' x 14') Truck Doors
- No Association Fees
- 2000 amps 120/208 3 phase power

Please do not Disturb Tenant Call Broker to Tour