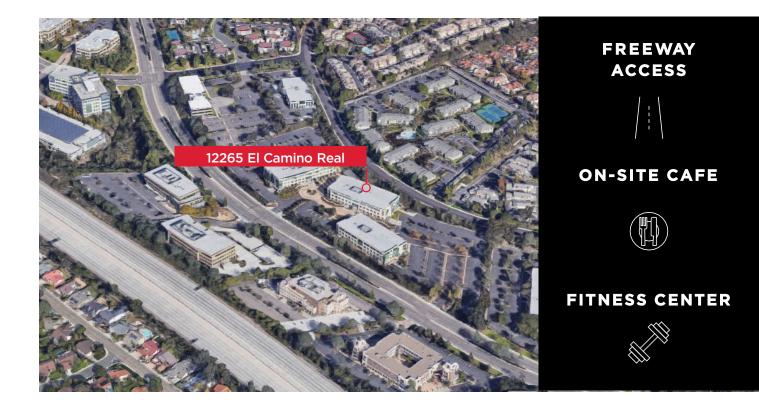

## LOCATION HIGHLIGHTS

### **KEY HIGHLIGHTS**

- Excellent I-5 access
- On-site café and Health Club Amenities
- Minutes away from Sorrento Valley and Solana Beach Commuter Rails
- Less than 30 Minutes to Downtown San Diego
- Class A office building