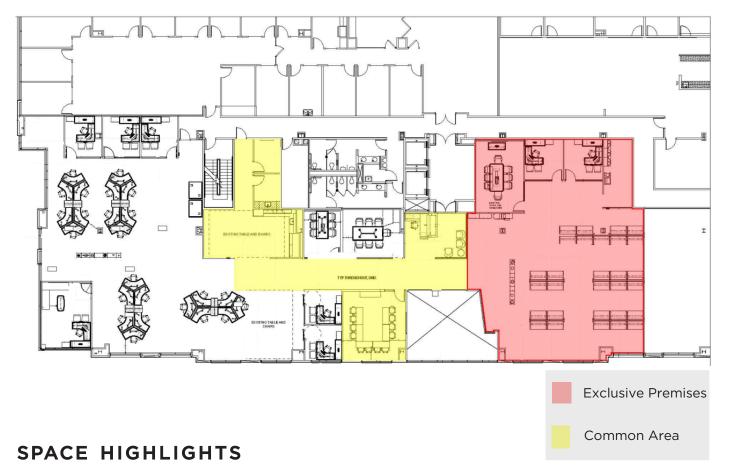

## FLOOR PLAN

- Conference Room
- 2 private furnished offices with wall-mounted displays
- 30 powered standing desks

## **ADDITIONAL FEATURES**

- Plug and Play
- 4/1,000 Parking
- 30 powered standing desks
- 2 private offices
- Conference Room
- Car charging station