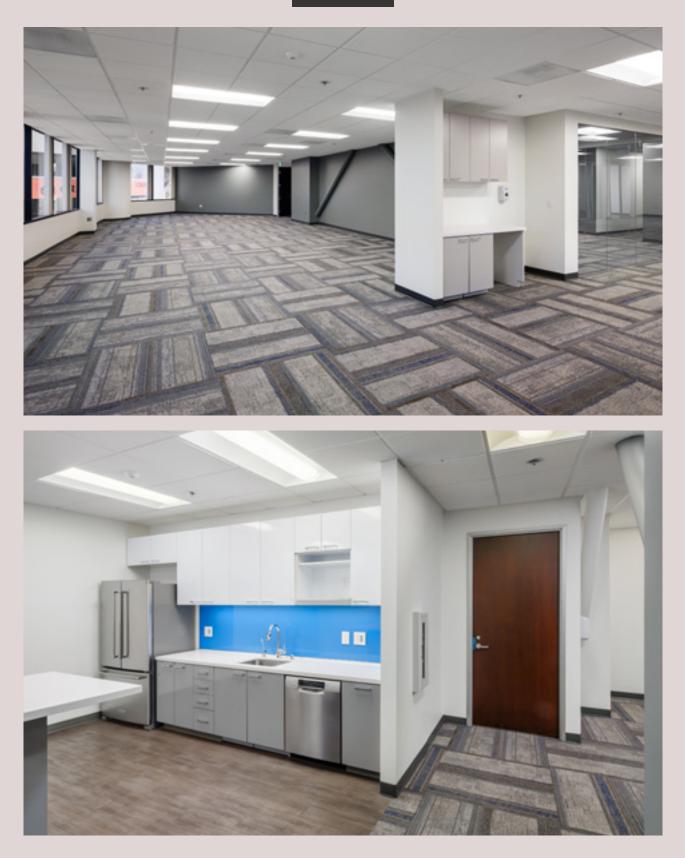

### **SUITE 370 :**

Spec Suite with traditional office buildout and break room.

12626 & 12636 HIGH BLUFF DRIVE

HIGH BLUFF DR. \_\_\_\_\_