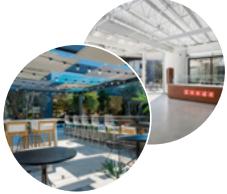

# **AMENITIES AND RECENT RENOVATIONS**

Click here to view

3

MODERN INDOOR/OUTDOOR FITNESS CENTER

CRAFT's brand new state-of-the art fitness center includes indoor/outdoor space, weights, cardio equipment, lockers, showers and towel service, all offered to the tenants in a simple, modern design.

#### BEAUTIFUL OUTDOOR SPACE

CRAFT has abundant outdoor amenities, which include: purpose-built outdoor conference areas, private and communal sitting areas, ample shade, ambient water features wi-fi and power sources throughout to keep you well connected.