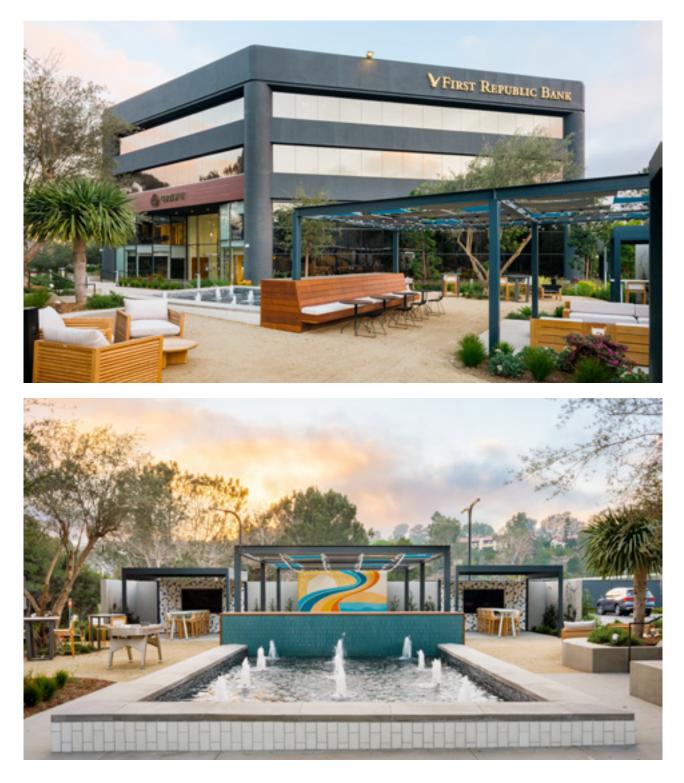

along the best commercial corridor in Del Mar.

Swift has established a client focused experience which comes to life through a redesigned courtyard with collaborative outdoor meeting areas, grab-and-go food option, and an activated fitness area with the latest wellness equipment that will support the tenants' Southern California lifestyle.

#### BEAUTIFUL OUTDOOR SPACE

CRAFT has abundant outdoor amenities, which include: purpose-built outdoor conference areas, private and communal sitting areas, ample shade, ambient water features wi-fi and power sources throughout to keep you well connected.