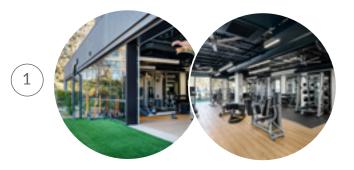

# **AMENITIES AND RECENT RENOVATIONS**

Click here to view

3

MODERN INDOOR/OUTDOOR FITNESS CENTER

CRAFT's brand new state-of-the art fitness center includes indoor/outdoor space, weights, cardio equipment, lockers, showers and towel service, all offered to the tenants in a simple, modern design.