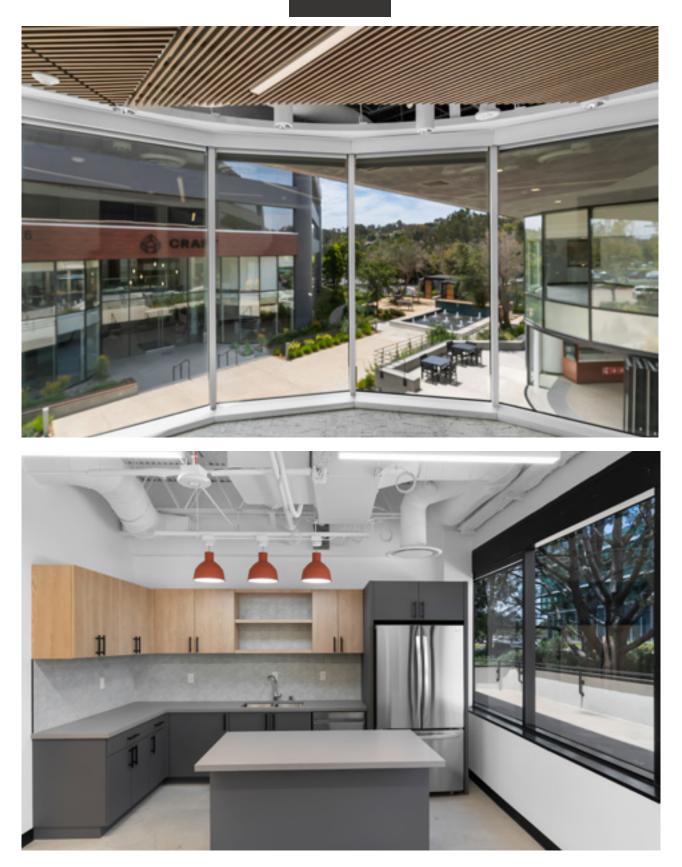

#### BEAUTIFUL OUTDOOR SPACE

CRAFT has abundant outdoor amenities, which include: purpose-built outdoor conference areas, private and communal sitting areas, ample shade, ambient water features wi-fi and power sources throughout to keep you well connected.