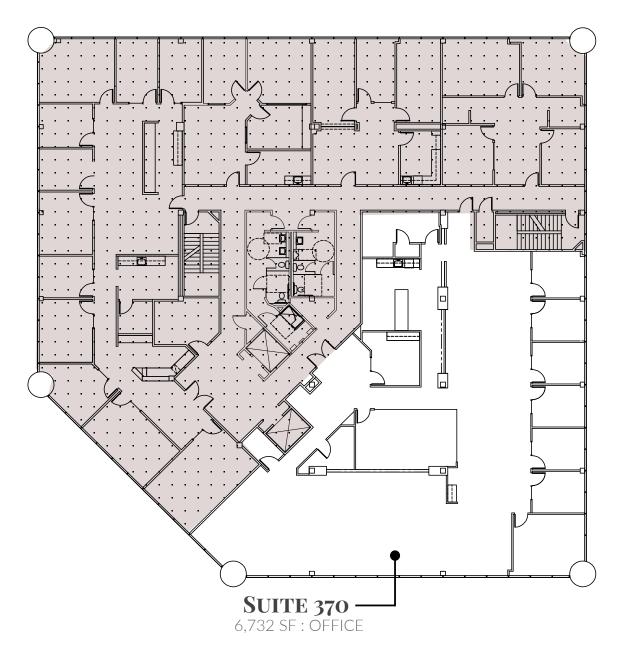

### **SUITE 370 :**

Spec Suite with traditional office buildout and break room.

12626 & 12636 HIGH BLUFF DRIVE

HIGH BLUFF DR. \_\_\_\_\_