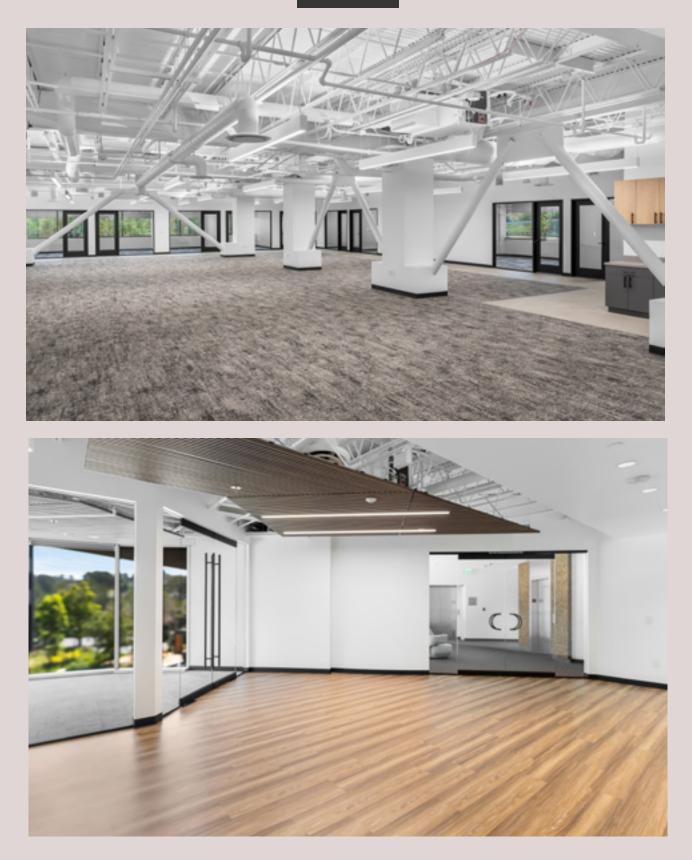

# **AMENITIES AND RECENT RENOVATIONS**

Click here to view

3

MODERN INDOOR/OUTDOOR FITNESS CENTER

CRAFT's brand new state-of-the art fitness center includes indoor/outdoor space, weights, cardio equipment, lockers, showers and towel service, all offered to the tenants in a simple, modern design.