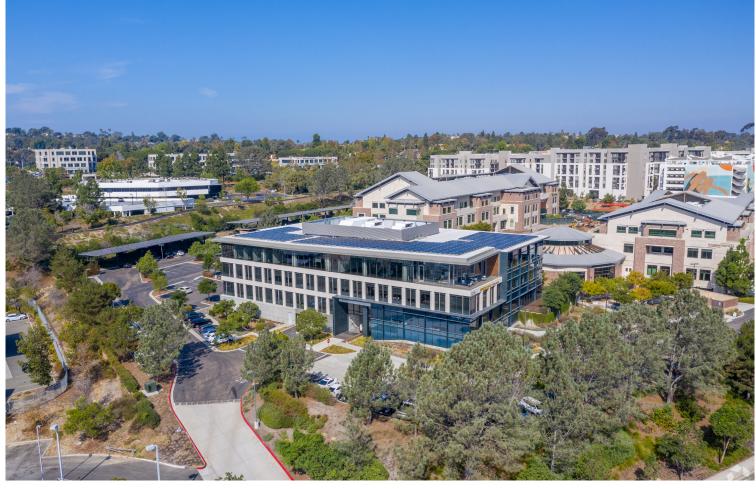

# One Paseo Plaza

12770 El Camino Real

Class A Creative Office Sublease



Sublease Opportunity in the Heart of Del Mar



### Space Features



9,044 RSF available



Lease term through December 31, 2027



High-end creative finishes with exposed ceilings, an abundance of natural light, and open floor plan



On-site fitness center with showers and lockers



Entertainment court with fire pit and BBQ



Secured, subterranean parking



Available with 30 days notice



Space potentially includes furniture, fixtures and equipment



Asking Rate: Negotiable



Exterior private patio



Walking distance to an abundance of amenity, shopping and dining options



## Photos & Aerial







### Floor Plan

Partial 1st Floor 9,044 RSF Available





#### **Contact Us:**

#### Jack Chapman

+1 858 546 2684 jack.chapman@cbre.com Lic. 02075832

#### Mike Hoeck

+1 858 646 4700 mike.hoeck@cbre.com Lic. 01386247

© 2023 CBRE, Inc. All rights reserved. This information has been obtained from sources believed reliable, but has not been verified for accuracy or completeness. You should conduct a careful, independent investigation of the property and verify all information. Any reliance on this information is solely at your own risk. CBRE and the CBRE logo are service marks of CBRE, Inc. All other marks displayed on this document are the property of their respective owners, and the use of such logos does not imply any affiliation with or endorsement of CBRE. Photos herein are the pro