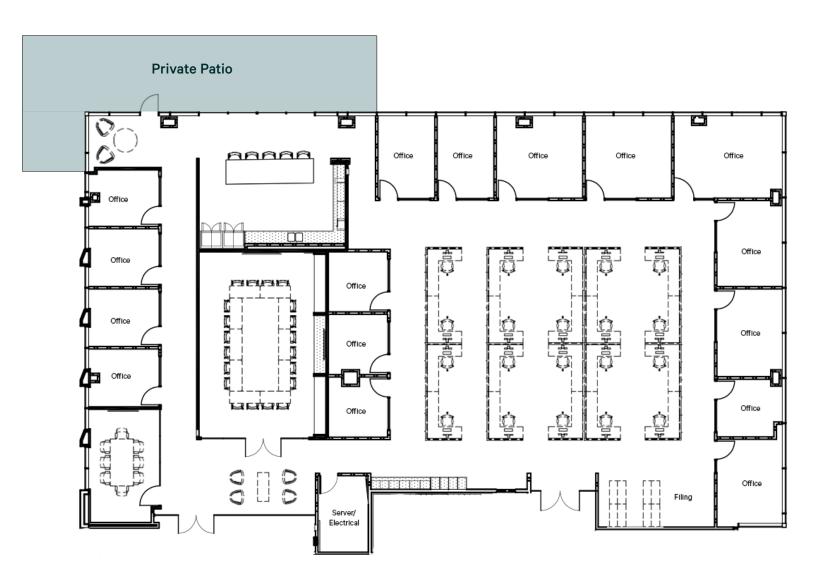

# One Paseo Plaza

12770 El Camino Real

Class A Creative Office Sublease



Sublease Opportunity in the Heart of Del Mar



### Space Features



9,044 RSF available



Lease term through December 31, 2027



High-end creative finishes with exposed ceilings, an abundance of natural light, and open floor plan



On-site fitness center with showers and lockers



Entertainment court with fire pit and BBQ



Secured, subterranean parking



Available with 30 days notice



Space potentially includes furniture, fixtures and equipment



Asking Rate: Negotiable



Exterior private patio



Walking distance to an abundance of amenity, shopping and dining options



## Photos & Aerial







### Floor Plan

Partial 1st Floor 9,044 RSF Available





#### **Contact Us:**

#### Jack Chapman

+1 858 546 2684 jack.chapman@cbre.com Lic. 02075832

#### Mike Hoeck

+1 858 646 4700 mike.hoeck@cbre.com Lic. 01386247

© 2023 CBRE, Inc. All rights reserved. This information has been obtained from sources believed reliable, but has not been verified for accuracy or completeness. You should conduct a careful, independent investigation of the property and verify all information. Any reliance on this information is solely at your own risk. CBRE and the CBRE logo are service marks of CBRE, Inc. All other marks displayed on this document are the property of their respective owners, and the use of such logos does not imply any affiliation with or endorsement of CBRE. Photos herein are the property of their respective owners. Use of these images wit