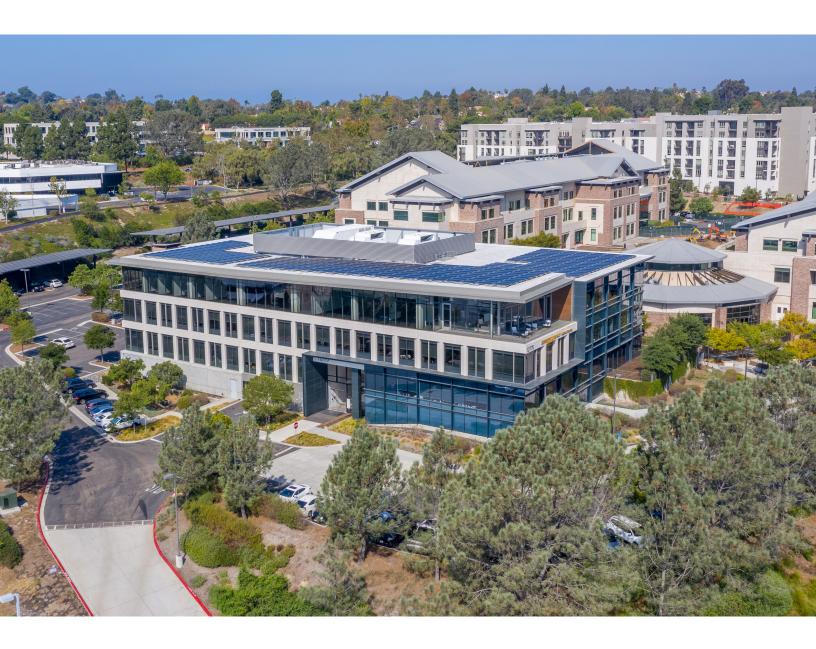

# One Paseo Plaza

12770 El Camino Real

Class A Creative Office Sublease



Sublease Opportunity in the Heart of Del Mar



### Space Features



9,044 RSF available



Lease term through December 31, 2027



High-end creative finishes with exposed ceilings, an abundance of natural light, and open floor plan



On-site fitness center with showers and lockers



Entertainment court with fire pit and BBQ



Secured, subterranean parking



Available with 30 days notice



Space potentially includes furniture, fixtures and equipment



Asking Rate: Negotiable



Exterior private patio



Walking distance to an abundance of amenity, shopping and dining options



## Photos & Aerial







### Floor Plan

Partial 1st Floor 9,044 RSF Available





#### **Contact Us:**

#### Jack Chapman

+1 858 546 2684 jack.chapman@cbre.com Lic. 02075832

#### Mike Hoeck

+1 858 646 4700 mike.hoeck@cbre.com Lic. 01386247

© 2023 CBRE, Inc. All rights reserved. This information has been obtained from sources believed reliable, but has not been verified for accuracy or completeness. You should conduct a careful, independent investigation of the property and verify all information. Any reliance on this information is solely at your own risk. CBRE and the CBRE logo are service marks of CBRE, Inc. All other marks displayed on this document are the property of their respective owners, and the use of such logos does not imply any affiliation with or endorsement of CBRE. Photos herein are the property of their respective owners. Use of these images witho