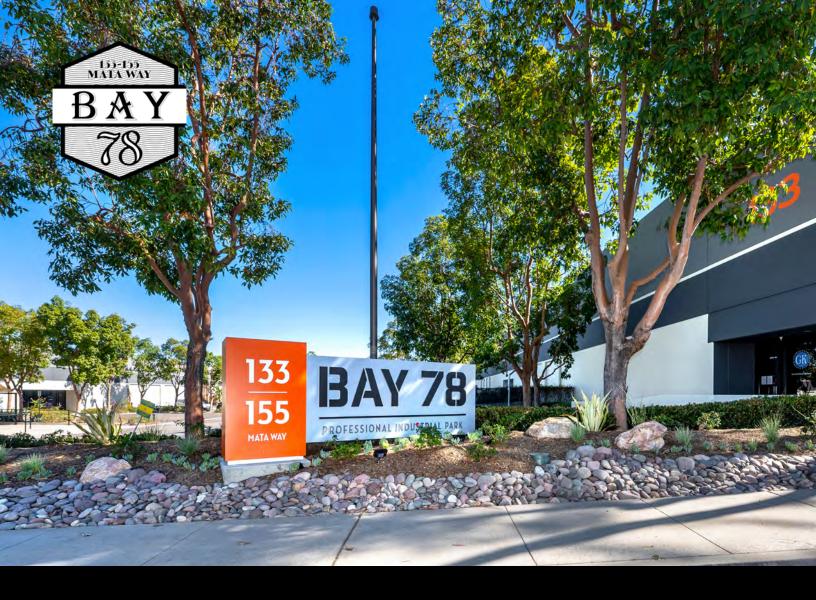

## 124,291 SF MULTI-TENANT INDUSTRIAL CAMPUS WITHIN SAN MARCOS

Bay 78 is conveniently located along Interstate 15 and Highway 78. The project is made up of 2 buildings, consisting of 124,291 SF. This campus-like setting provides an ideal environment for a tenant looking to be surrounded by innovative companies looking to cultivate ideas.

ADDRESS 133-155 MATA WAY

PROJECT SIZE ±124,291

AVAILABILITY ±20,006 SF

DOCK & GRADE LOADING FOUR (4) DOCKS FOUR (4) GRADE

EXCELLENT TRUCK CIRCULATION

LOCATION EXCELLENT PROXIMITY TO HIGHWAY 78 & I-15

ON-SITE AMENITIES LOCAL BREWERY ON SITE