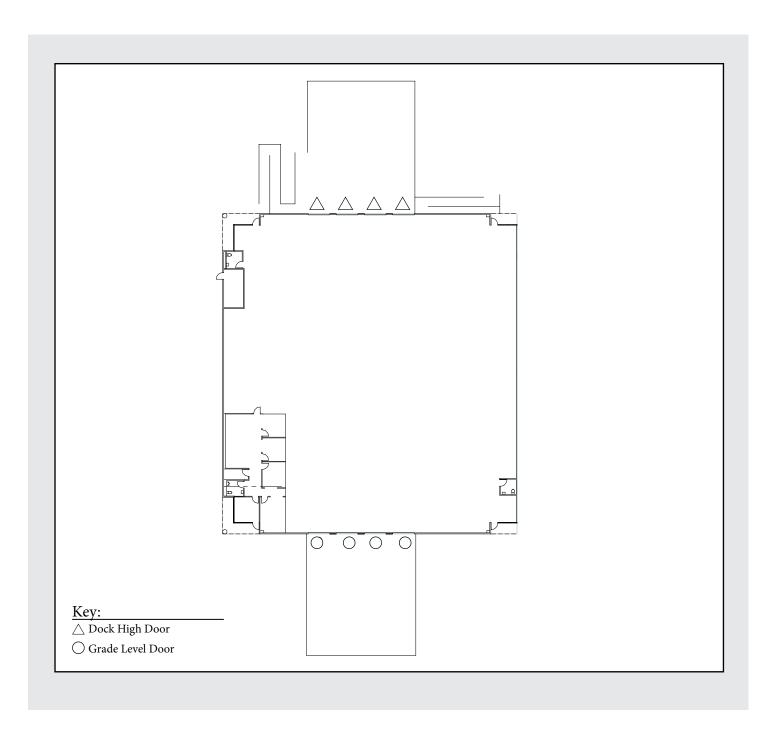

ADDRESS 133-155 MATA WAY

PROJECT SIZE ±124,291

AVAILABILITY ±20,006 SF

DOCK & GRADE LOADING FOUR (4) DOCKS FOUR (4) GRADE

EXCELLENT TRUCK CIRCULATION

LOCATION EXCELLENT PROXIMITY TO HIGHWAY 78 & I-15

ON-SITE AMENITIES LOCAL BREWERY ON SITE