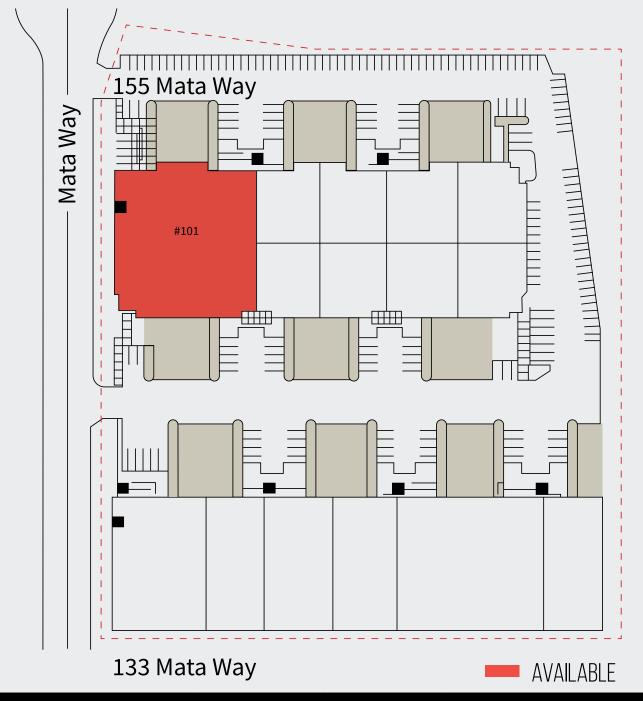

### **PROJECT** AVAILABILITY

155-101 | **20,006 SF** 

155 MATA WAY

Suite 101

Available

**Chris Baumgart, SIOR** 

858 410 6336 chris.baumgart@jll.com RE lic. #: 01888224 **Steven Field** 

760 814 2647 steven.field@jll.com RE lic. #: 01762108