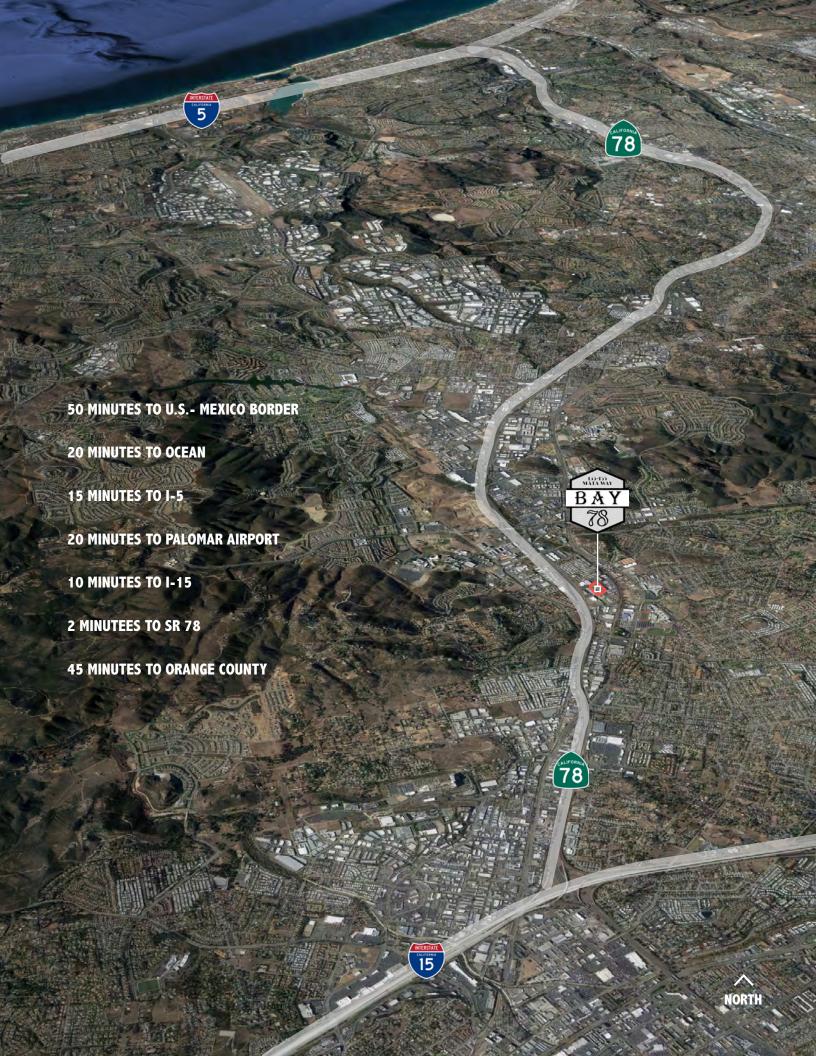

## 124,291 SF MULTI-TENANT INDUSTRIAL CAMPUS WITHIN SAN MARCOS

Bay 78 is conveniently located along Interstate 15 and Highway 78. The project is made up of 2 buildings, consisting of 124,291 SF. This campus-like setting provides an ideal environment for a tenant looking to be surrounded by innovative companies looking to cultivate ideas.

ADDRESS 133-155 MATA WAY

PROJECT SIZE ±124,291

AVAILABILITY ±20,006 SF

DOCK & GRADE LOADING FOUR (4) DOCKS FOUR (4) GRADE

EXCELLENT TRUCK CIRCULATION

LOCATION EXCELLENT PROXIMITY TO HIGHWAY 78 & I-15

ON-SITE AMENITIES LOCAL BREWERY ON SITE