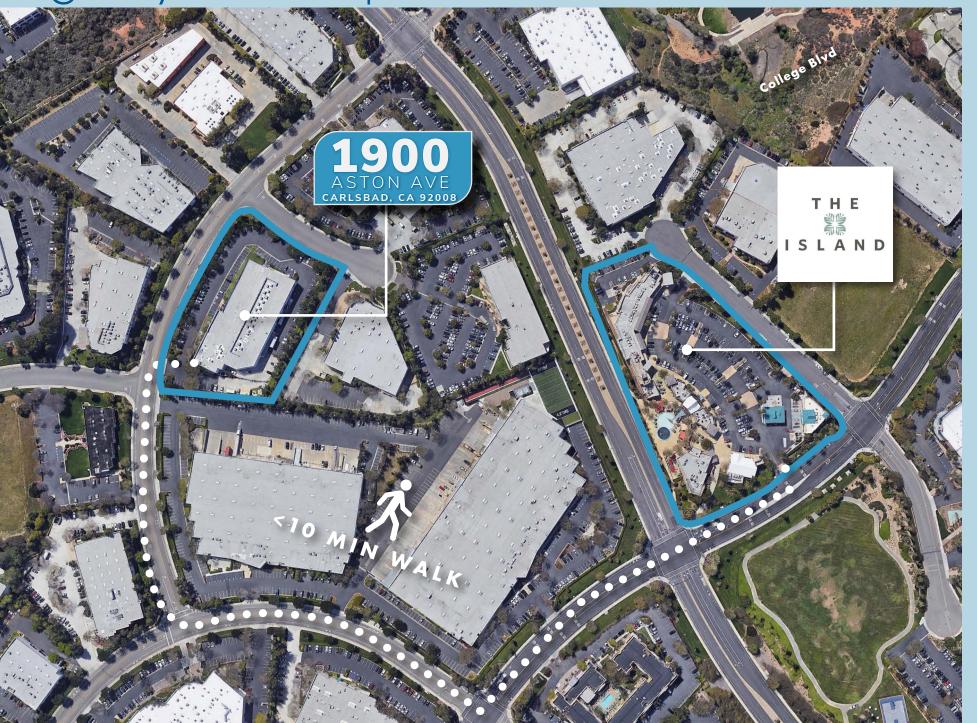

# dock & grade level loading

floor plan

-----PARKING-----

get your steps in for lunch

The Island at Carlsbad is an outdoor food court oasis in the Carlsbad Research Center located at the northwest corner of College Blvd & Faraday Ave in Carlsbad. The food court features a lovely outdoor eating area around a beautiful fountain with lush landscaping, free wi-fi for patrons and occasional live music at lunch!