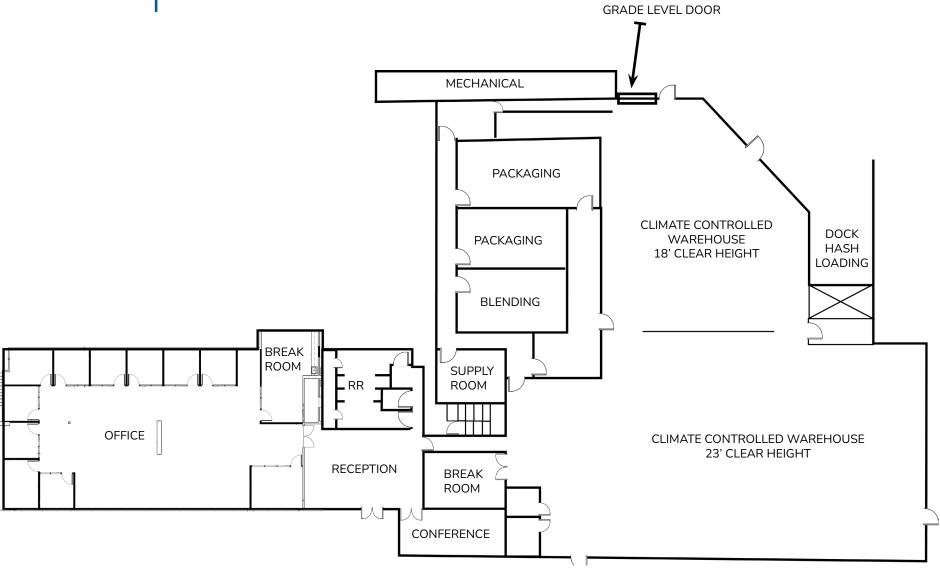

#### available space - at a glance

22,825 Square Feet flex/industrial space

100% Climate-Controlled dropped ceiling throughout warehouse

25% Single-Story Office creative office finishes

Excellent Warehouse
Clear Height
18 - 23' minimum clear height

& package rooms
multiple specialized clean rooms

Excellent Loading dock and grade level loading

#### premises overview - suite 100

| ADDRESS:                         | 1900 Aston Avenue, Suite 100<br>Carlsbad, CA 92008   |
|----------------------------------|------------------------------------------------------|
| BUSINESS PARK                    | Carlsbad Research Center                             |
| RENTABLE SF:                     | 22,825 Square feet                                   |
| % OFFICE:                        | ±25%                                                 |
| % cGMP PROCESSING/<br>PACKAGING: | ±25%                                                 |
| % WAREHOUSE                      | ±50%                                                 |
| CLEAR HEIGHT:                    | 18' - 23'                                            |
| GRADE LEVEL LOADING              | One (1) Grade Level Loading Door                     |
| DOCK HIGH LOADING                | One (1) Dock High Loading Door                       |
| FIRE SPRINKLERS:                 | Fire sprinklered throughout                          |
| POWER:                           | TBD                                                  |
| ZONING                           | CM Zoning                                            |
| PARKING RATIO:                   | 3.3 per 1.000 SF                                     |
| SUBLEASE RATE                    | \$1.45/SF NNN                                        |
| ESTIMATED NNN EXPENSES:          | TBD                                                  |
| AVAILABILITY                     | December 1, 2022                                     |
| SUBLEASE EXPIRATION              | May 31, 2024 (Direct Longer Term<br>Lease Available) |

# dock & grade level loading

floor plan

-----PARKING-----

get your steps in for lunch

The Island at Carlsbad is an outdoor food court oasis in the Carlsbad Research Center located at the northwest corner of College Blvd & Faraday Ave in Carlsbad. The food court features a lovely outdoor eating area around a beautiful fountain with lush landscaping, free wi-fi for patrons and occasional live music at lunch!