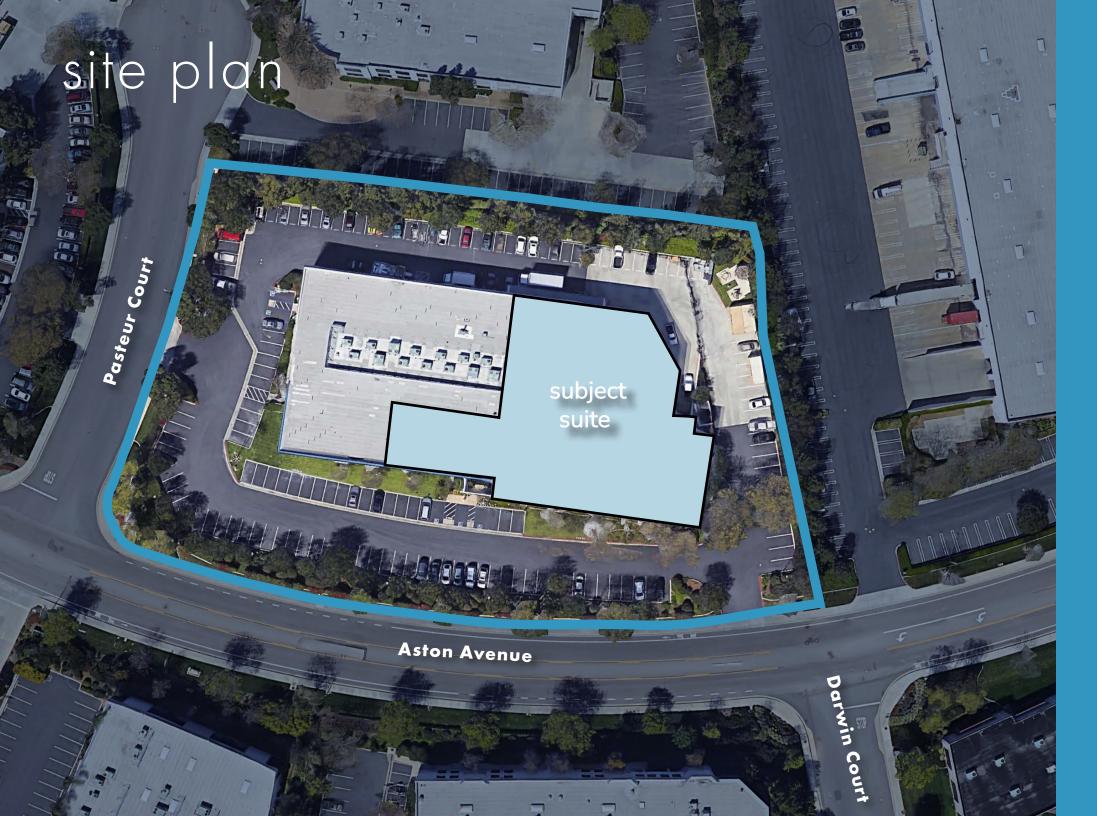

#### premises overview - suite 100

| ADDRESS:                         | 1900 Aston Avenue, Suite 100<br>Carlsbad, CA 92008   |
|----------------------------------|------------------------------------------------------|
| BUSINESS PARK                    | Carlsbad Research Center                             |
| RENTABLE SF:                     | 22,825 Square feet                                   |
| % OFFICE:                        | ±25%                                                 |
| % cGMP PROCESSING/<br>PACKAGING: | ±25%                                                 |
| % WAREHOUSE                      | ±50%                                                 |
| CLEAR HEIGHT:                    | 18' - 23'                                            |
| GRADE LEVEL LOADING              | One (1) Grade Level Loading Door                     |
| DOCK HIGH LOADING                | One (1) Dock High Loading Door                       |
| FIRE SPRINKLERS:                 | Fire sprinklered throughout                          |
| POWER:                           | TBD                                                  |
| ZONING                           | CM Zoning                                            |
| PARKING RATIO:                   | 3.3 per 1.000 SF                                     |
| SUBLEASE RATE                    | \$1.45/SF NNN                                        |
| ESTIMATED NNN EXPENSES:          | TBD                                                  |
| AVAILABILITY                     | December 1, 2022                                     |
| SUBLEASE EXPIRATION              | May 31, 2024 (Direct Longer Term<br>Lease Available) |