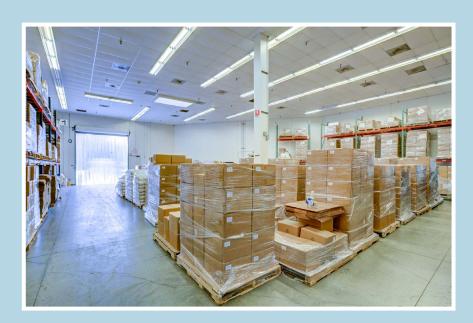

#### project overview

The sublease opportunity at 1900 Aston Ave, Suite 100 presents unique opportunity for a tenant to occupy a turnkey 22,825 square foot highly specialized, cGMP certified industrial/flex space located in the heart of the Carlsbad Research Center. The space consists of approximately 25% single story creative office, 25% cGMP packaging/processing rooms and 50% climate controlled warehouse. Superbly located in the prominent Carlsbad Research Center, a 500 AC master-planned innovation park, the Property provides a high image corporate headquarters setting with visibility with ease of access to Interstate 5 (I-5).

#### available space - at a glance

22,825 Square Feet flex/industrial space

100% Climate-Controlled dropped ceiling throughout warehouse

25% Single-Story Office creative office finishes

Excellent Warehouse
Clear Height
18 - 23' minimum clear height

#### premises overview - suite 100

| ADDRESS:                         | 1900 Aston Avenue, Suite 100<br>Carlsbad, CA 92008   |
|----------------------------------|------------------------------------------------------|
| BUSINESS PARK                    | Carlsbad Research Center                             |
| RENTABLE SF:                     | 22,825 Square feet                                   |
| % OFFICE:                        | ±25%                                                 |
| % cGMP PROCESSING/<br>PACKAGING: | ±25%                                                 |
| % WAREHOUSE                      | ±50%                                                 |
| CLEAR HEIGHT:                    | 18' - 23'                                            |
| GRADE LEVEL LOADING              | One (1) Grade Level Loading Door                     |
| DOCK HIGH LOADING                | One (1) Dock High Loading Door                       |
| FIRE SPRINKLERS:                 | Fire sprinklered throughout                          |
| POWER:                           | TBD                                                  |
| ZONING                           | CM Zoning                                            |
| PARKING RATIO:                   | 3.3 per 1.000 SF                                     |
| SUBLEASE RATE                    | \$1.45/SF NNN                                        |
| ESTIMATED NNN EXPENSES:          | TBD                                                  |
| AVAILABILITY                     | December 1, 2022                                     |
| SUBLEASE EXPIRATION              | May 31, 2024 (Direct Longer Term<br>Lease Available) |