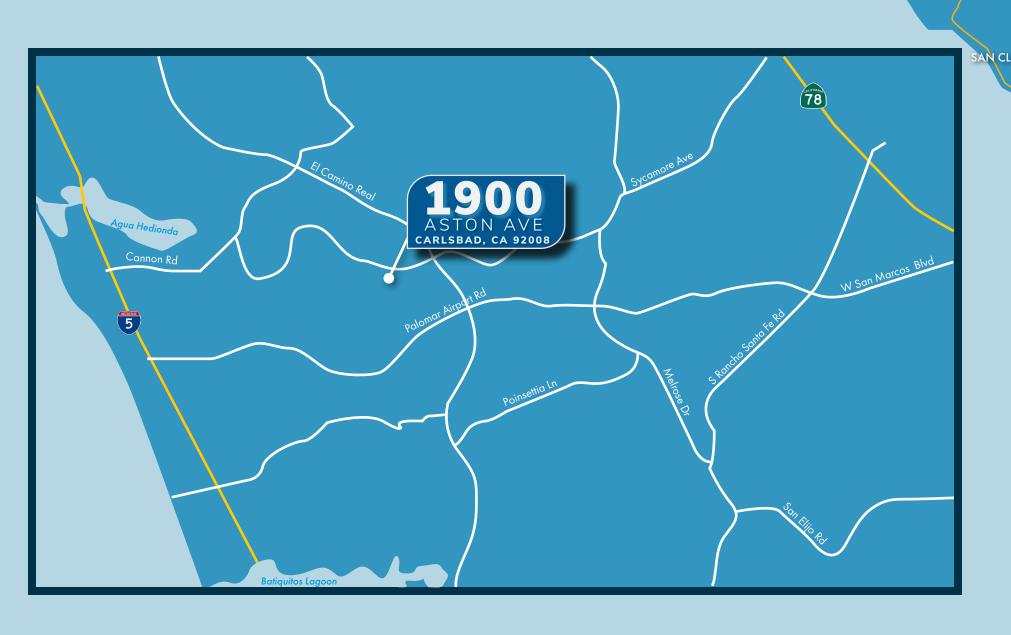

#### project overview

The sublease opportunity at 1900 Aston Ave, Suite 100 presents unique opportunity for a tenant to occupy a turnkey 22,825 square foot highly specialized, cGMP certified industrial/flex space located in the heart of the Carlsbad Research Center. The space consists of approximately 25% single story creative office, 25% cGMP packaging/processing rooms and 50% climate controlled warehouse. Superbly located in the prominent Carlsbad Research Center, a 500 AC master-planned innovation park, the Property provides a high image corporate headquarters setting with visibility with ease of access to Interstate 5 (I-5).

#### premises overview - suite 100

| ADDRESS:                         | 1900 Aston Avenue, Suite 100<br>Carlsbad, CA 92008   |
|----------------------------------|------------------------------------------------------|
| BUSINESS PARK                    | Carlsbad Research Center                             |
| RENTABLE SF:                     | 22,825 Square feet                                   |
| % OFFICE:                        | ±25%                                                 |
| % cGMP PROCESSING/<br>PACKAGING: | ±25%                                                 |
| % WAREHOUSE                      | ±50%                                                 |
| CLEAR HEIGHT:                    | 18' - 23'                                            |
| GRADE LEVEL LOADING              | One (1) Grade Level Loading Door                     |
| DOCK HIGH LOADING                | One (1) Dock High Loading Door                       |
| FIRE SPRINKLERS:                 | Fire sprinklered throughout                          |
| POWER:                           | TBD                                                  |
| ZONING                           | CM Zoning                                            |
| PARKING RATIO:                   | 3.3 per 1.000 SF                                     |
| SUBLEASE RATE                    | \$1.45/SF NNN                                        |
| ESTIMATED NNN EXPENSES:          | TBD                                                  |
| AVAILABILITY                     | December 1, 2022                                     |
| SUBLEASE EXPIRATION              | May 31, 2024 (Direct Longer Term<br>Lease Available) |