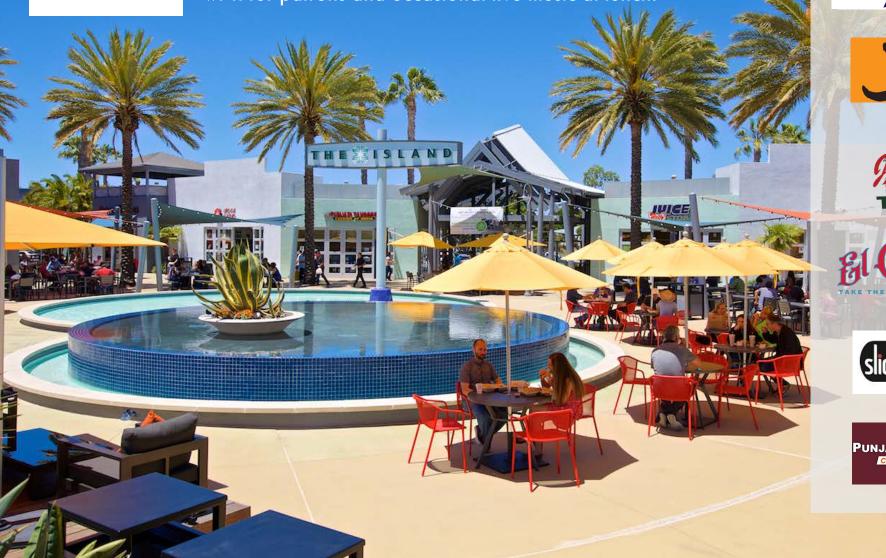

# dock & grade level loading

floor plan

-----PARKING-----

get your steps in for lunch

The Island at Carlsbad is an outdoor food court oasis in the Carlsbad Research Center located at the northwest corner of College Blvd & Faraday Ave in Carlsbad. The food court features a lovely outdoor eating area around a beautiful fountain with lush landscaping, free wi-fi for patrons and occasional live music at lunch!