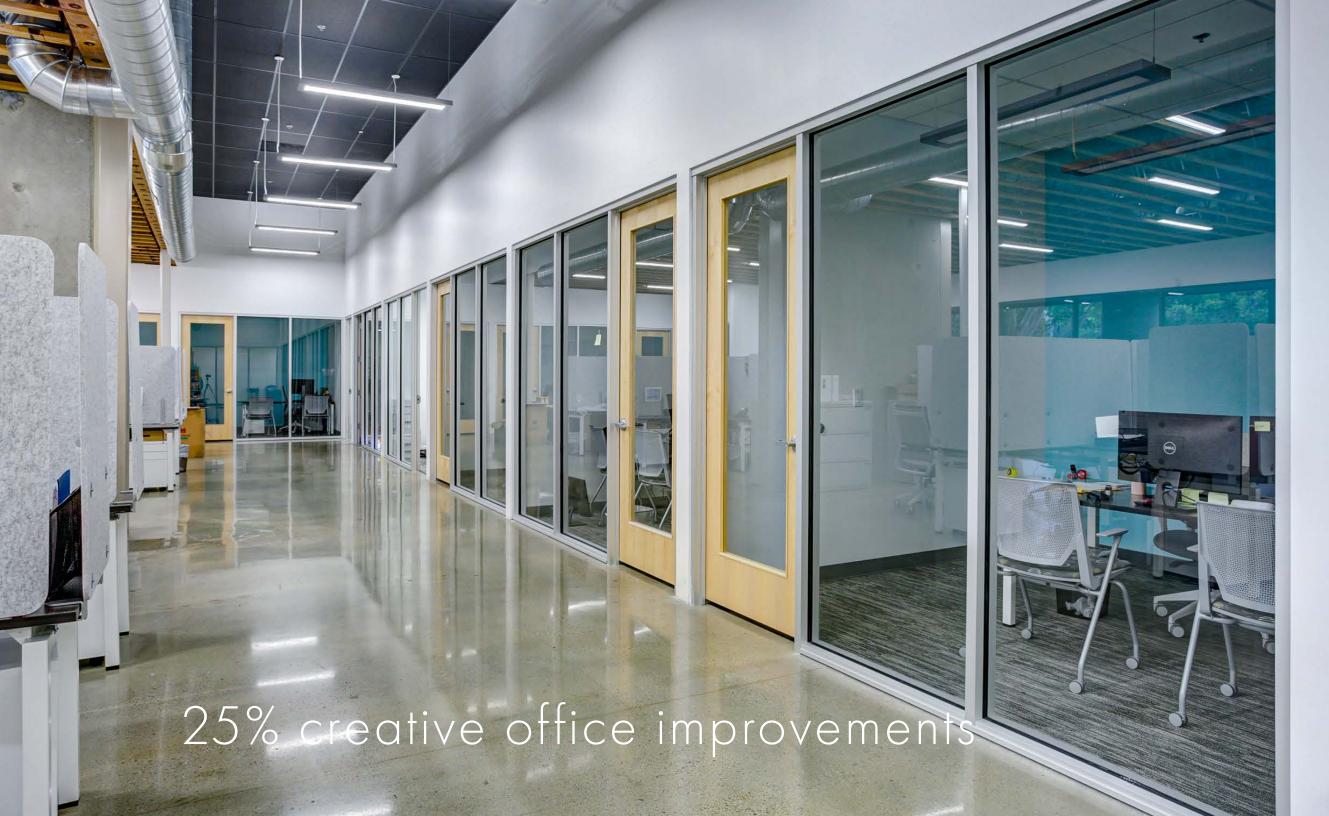

#### project overview

The sublease opportunity at 1900 Aston Ave, Suite 100 presents unique opportunity for a tenant to occupy a turnkey 22,825 square foot highly specialized, cGMP certified industrial/flex space located in the heart of the Carlsbad Research Center. The space consists of approximately 25% single story creative office, 25% cGMP packaging/processing rooms and 50% climate controlled warehouse. Superbly located in the prominent Carlsbad Research Center, a 500 AC master-planned innovation park, the Property provides a high image corporate headquarters setting with visibility with ease of access to Interstate 5 (I-5).

#### available space - at a glance

22,825 Square Feet flex/industrial space

100% Climate-Controlled dropped ceiling throughout warehouse

25% Single-Story Office creative office finishes

Excellent Warehouse
Clear Height
18 - 23' minimum clear height