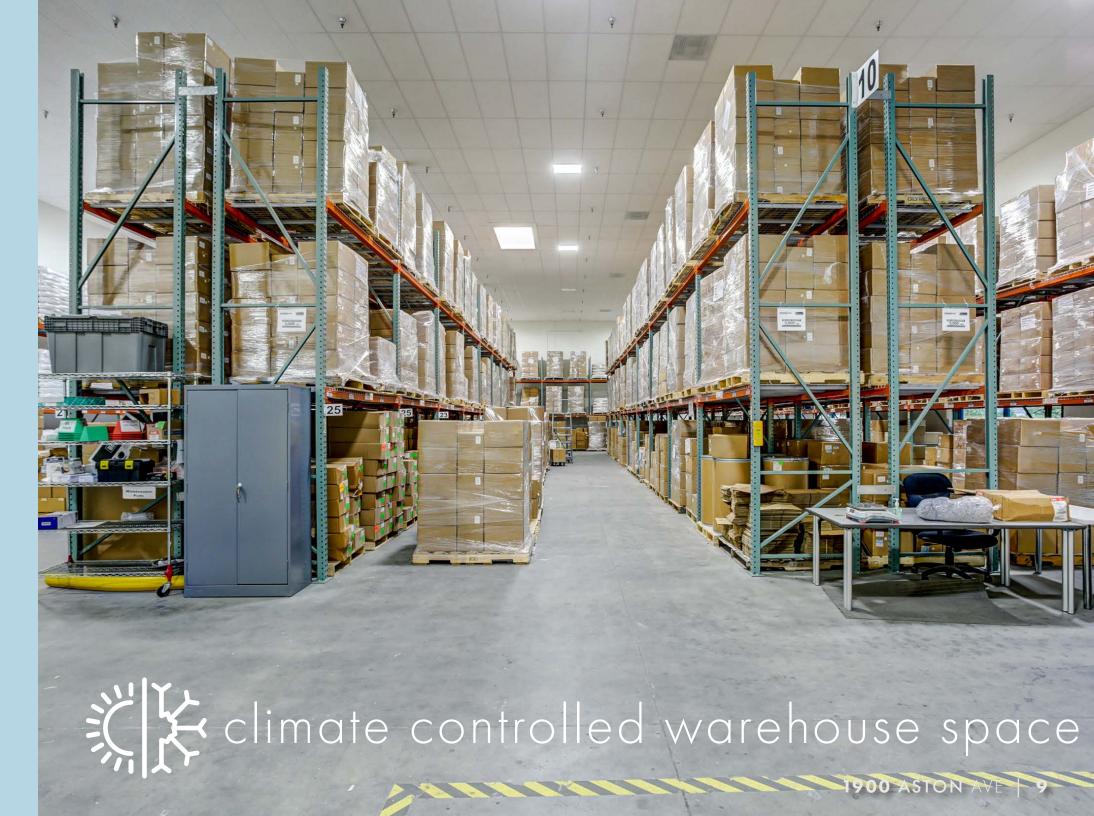

#### project overview

The sublease opportunity at 1900 Aston Ave, Suite 100 presents unique opportunity for a tenant to occupy a turnkey 22,825 square foot highly specialized, cGMP certified industrial/flex space located in the heart of the Carlsbad Research Center. The space consists of approximately 25% single story creative office, 25% cGMP packaging/processing rooms and 50% climate controlled warehouse. Superbly located in the prominent Carlsbad Research Center, a 500 AC master-planned innovation park, the Property provides a high image corporate headquarters setting with visibility with ease of access to Interstate 5 (I-5).

#### available space - at a glance

22,825 Square Feet flex/industrial space

100% Climate-Controlled dropped ceiling throughout warehouse

25% Single-Story Office creative office finishes

Excellent Warehouse
Clear Height
18 - 23' minimum clear height

#### premises overview - suite 100

| ADDRESS:                         | 1900 Aston Avenue, Suite 100<br>Carlsbad, CA 92008   |
|----------------------------------|------------------------------------------------------|
| BUSINESS PARK                    | Carlsbad Research Center                             |
| RENTABLE SF:                     | 22,825 Square feet                                   |
| % OFFICE:                        | ±25%                                                 |
| % cGMP PROCESSING/<br>PACKAGING: | ±25%                                                 |
| % WAREHOUSE                      | ±50%                                                 |
| CLEAR HEIGHT:                    | 18' - 23'                                            |
| GRADE LEVEL LOADING              | One (1) Grade Level Loading Door                     |
| DOCK HIGH LOADING                | One (1) Dock High Loading Door                       |
| FIRE SPRINKLERS:                 | Fire sprinklered throughout                          |
| POWER:                           | TBD                                                  |
| ZONING                           | CM Zoning                                            |
| PARKING RATIO:                   | 3.3 per 1.000 SF                                     |
| SUBLEASE RATE                    | \$1.45/SF NNN                                        |
| ESTIMATED NNN EXPENSES:          | TBD                                                  |
| AVAILABILITY                     | December 1, 2022                                     |
| SUBLEASE EXPIRATION              | May 31, 2024 (Direct Longer Term<br>Lease Available) |