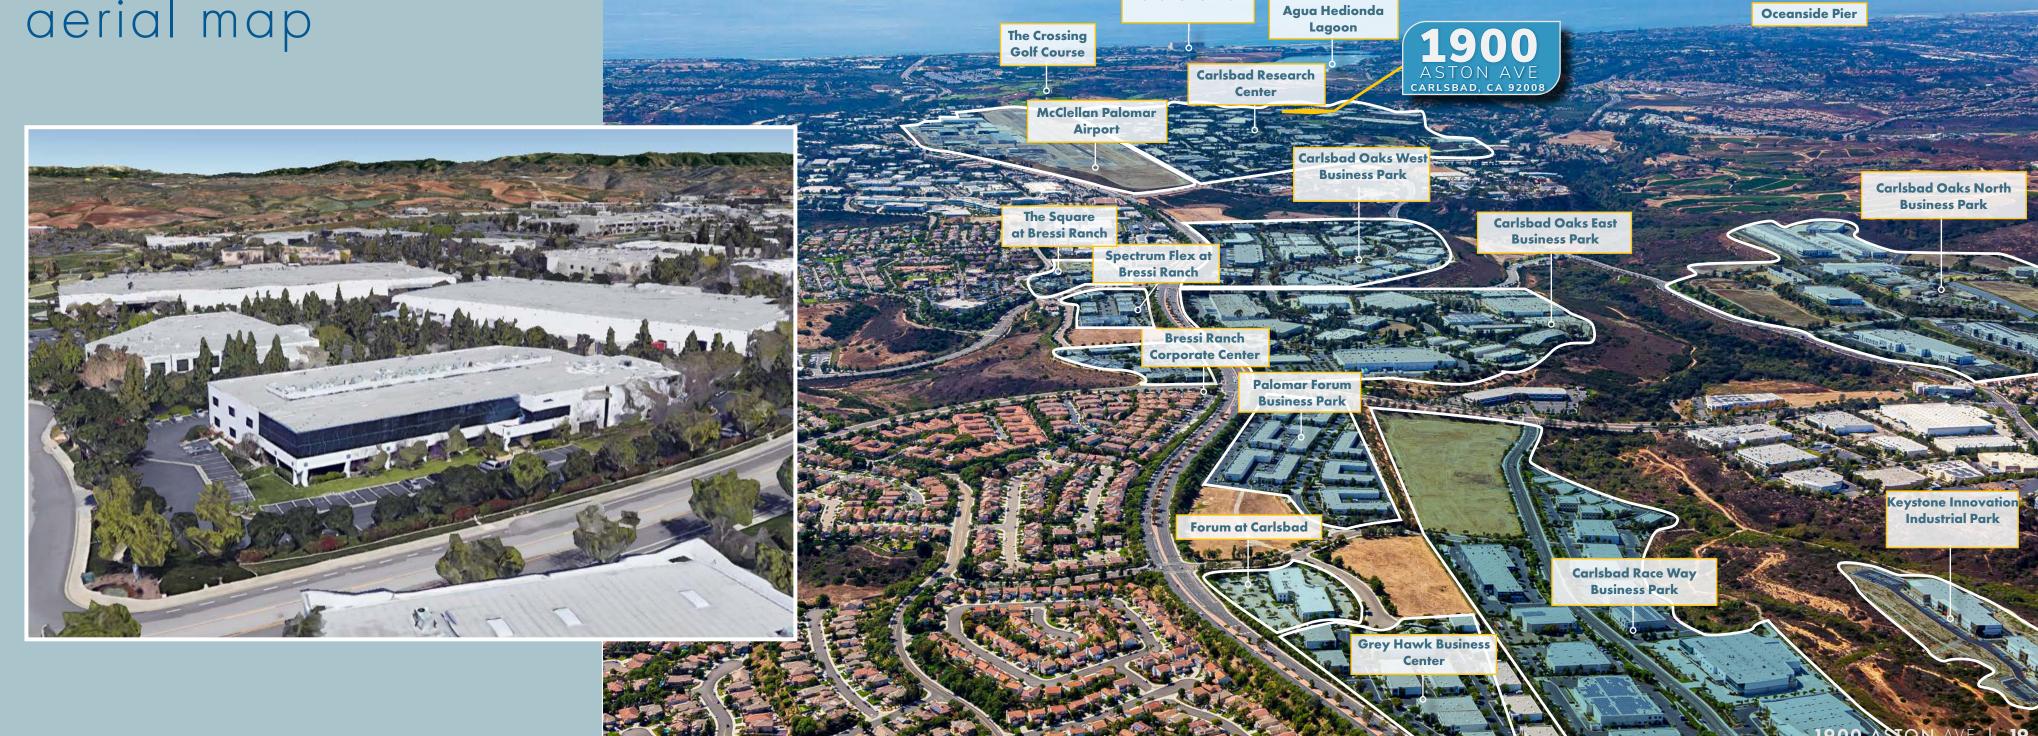

### aerial map

**Encina Power Plant** 

- 3 City of Carlsbad
- 4 The Iris Group
- 5 Thermo Fisher Scientific 6 SMAC
- 9 Cobra Puma Golf
- 10 The Island @ Carlsbad
- 11 Taylor Made
- 12 Scripps

- 15 NetGear, Greatcall
- 16 Actus Medical
- 17 Nixon Watches
- 18 Full Swing Golf
- 21 Callaway Golf
- 22 Synergeyes
- 23 Abbot Labratories
- 24 Mercedes-Benz

- 27 Alphatec Spine
- 28 Upperdeck Company
- 29 FedEx
- 31 MaxLinear
- 30 GenMark DX