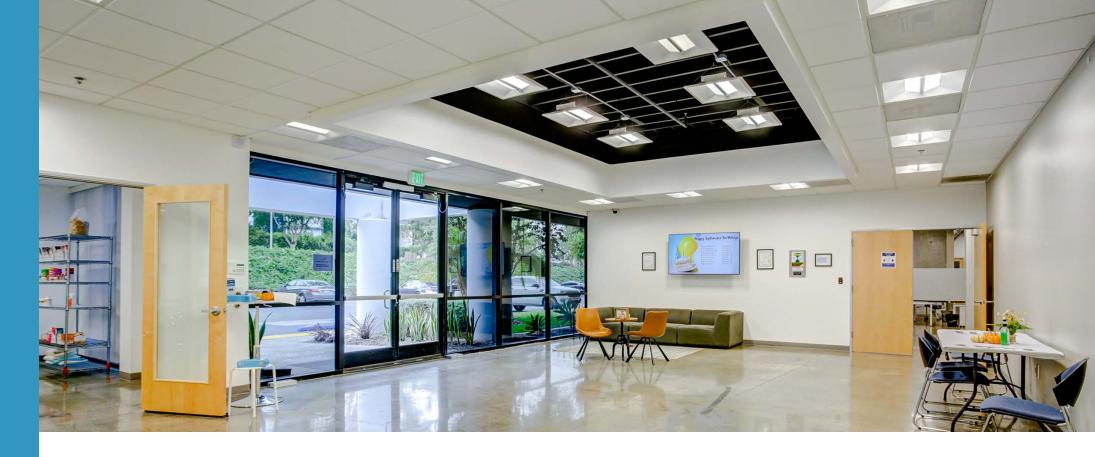

#### project overview

The sublease opportunity at 1900 Aston Ave, Suite 100 presents unique opportunity for a tenant to occupy a turnkey 22,825 square foot highly specialized, cGMP certified industrial/flex space located in the heart of the Carlsbad Research Center. The space consists of approximately 25% single story creative office, 25% cGMP packaging/processing rooms and 50% climate controlled warehouse. Superbly located in the prominent Carlsbad Research Center, a 500 AC master-planned innovation park, the Property provides a high image corporate headquarters setting with visibility with ease of access to Interstate 5 (I-5).

#### available space - at a glance

22,825 Square Feet flex/industrial space

100% Climate-Controlled dropped ceiling throughout warehouse

25% Single-Story Office creative office finishes

Excellent Warehouse
Clear Height
18 - 23' minimum clear height