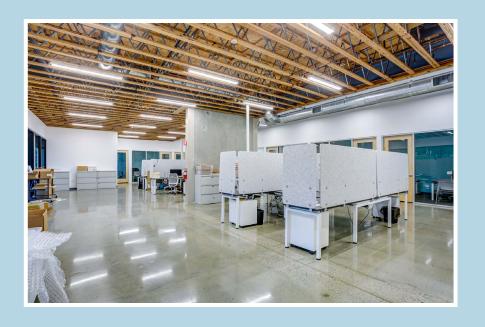

#### project overview

The sublease opportunity at 1900 Aston Ave, Suite 100 presents unique opportunity for a tenant to occupy a turnkey 22,825 square foot highly specialized, cGMP certified industrial/flex space located in the heart of the Carlsbad Research Center. The space consists of approximately 25% single story creative office, 25% cGMP packaging/processing rooms and 50% climate controlled warehouse. Superbly located in the prominent Carlsbad Research Center, a 500 AC master-planned innovation park, the Property provides a high image corporate headquarters setting with visibility with ease of access to Interstate 5 (I-5).

#### available space - at a glance

22,825 Square Feet flex/industrial space

100% Climate-Controlled dropped ceiling throughout warehouse

25% Single-Story Office creative office finishes

Excellent Warehouse
Clear Height
18 - 23' minimum clear height

& package rooms
multiple specialized clean rooms

Excellent Loading dock and grade level loading

#### premises overview - suite 100

| ADDRESS:                         | 1900 Aston Avenue, Suite 100<br>Carlsbad, CA 92008   |
|----------------------------------|------------------------------------------------------|
| BUSINESS PARK                    | Carlsbad Research Center                             |
| RENTABLE SF:                     | 22,825 Square feet                                   |
| % OFFICE:                        | ±25%                                                 |
| % cGMP PROCESSING/<br>PACKAGING: | ±25%                                                 |
| % WAREHOUSE                      | ±50%                                                 |
| CLEAR HEIGHT:                    | 18' - 23'                                            |
| GRADE LEVEL LOADING              | One (1) Grade Level Loading Door                     |
| DOCK HIGH LOADING                | One (1) Dock High Loading Door                       |
| FIRE SPRINKLERS:                 | Fire sprinklered throughout                          |
| POWER:                           | TBD                                                  |
| ZONING                           | CM Zoning                                            |
| PARKING RATIO:                   | 3.3 per 1.000 SF                                     |
| SUBLEASE RATE                    | \$1.45/SF NNN                                        |
| ESTIMATED NNN EXPENSES:          | TBD                                                  |
| AVAILABILITY                     | December 1, 2022                                     |
| SUBLEASE EXPIRATION              | May 31, 2024 (Direct Longer Term<br>Lease Available) |