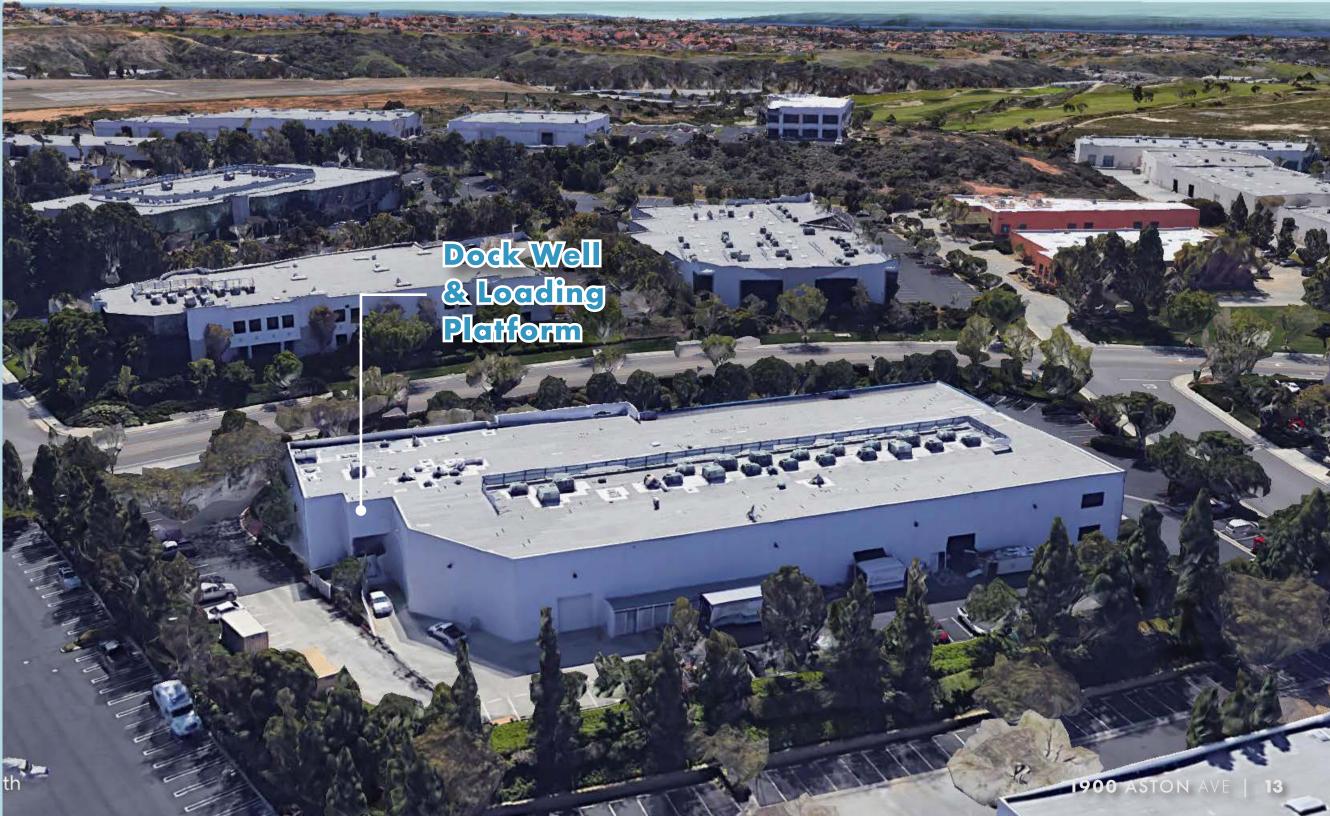

# dock & grade level loading

floor plan

-----PARKING-----

get your steps in for lunch

The Island at Carlsbad is an outdoor food court oasis in the Carlsbad Research Center located at the northwest corner of College Blvd & Faraday Ave in Carlsbad. The food court features a lovely outdoor eating area around a beautiful fountain with lush landscaping, free wi-fi for patrons and occasional live music at lunch!