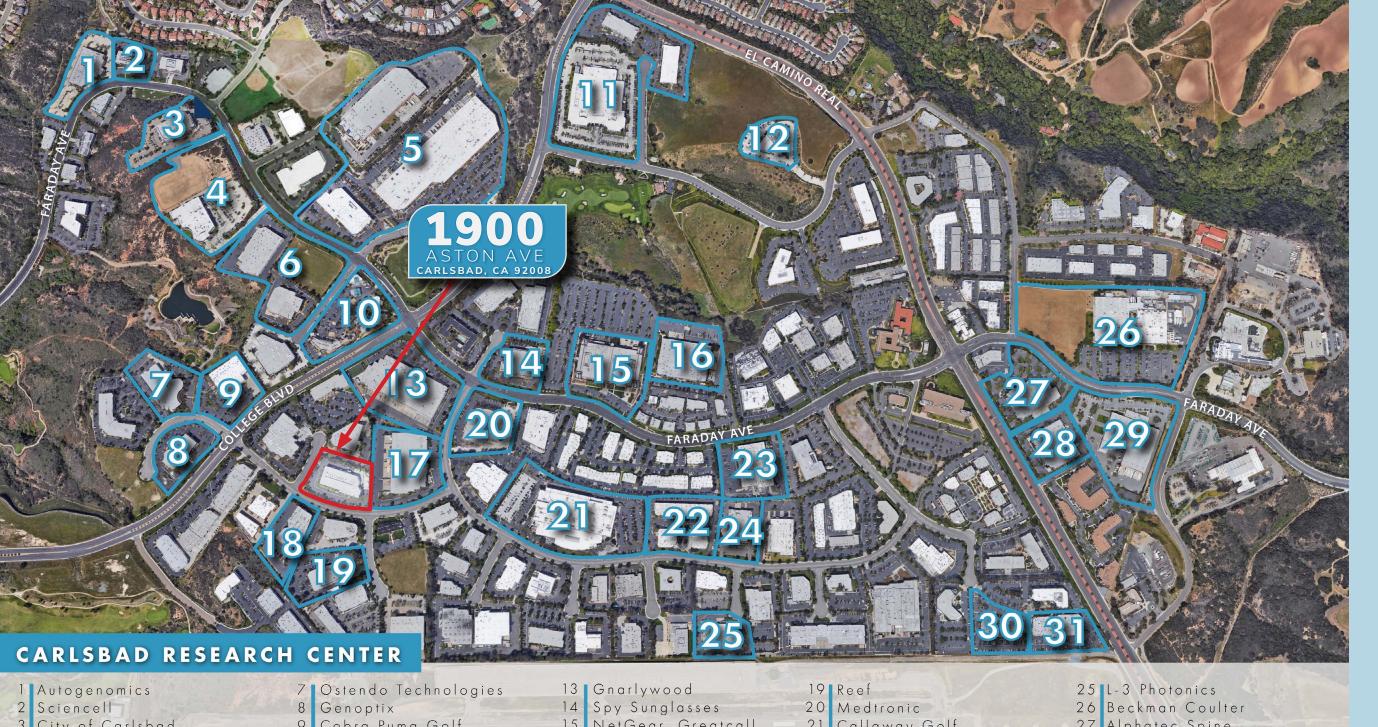

### aerial map

**Encina Power Plant** 

- 3 City of Carlsbad
- 4 The Iris Group
- 5 Thermo Fisher Scientific 6 SMAC
- 9 Cobra Puma Golf
- 10 The Island @ Carlsbad
- 11 Taylor Made
- 12 Scripps

- 15 NetGear, Greatcall
- 16 Actus Medical
- 17 Nixon Watches
- 18 Full Swing Golf
- 21 Callaway Golf
- 22 Synergeyes
- 23 Abbot Labratories
- 24 Mercedes-Benz

- 27 Alphatec Spine
- 28 Upperdeck Company
- 29 FedEx
- 31 MaxLinear
- 30 GenMark DX