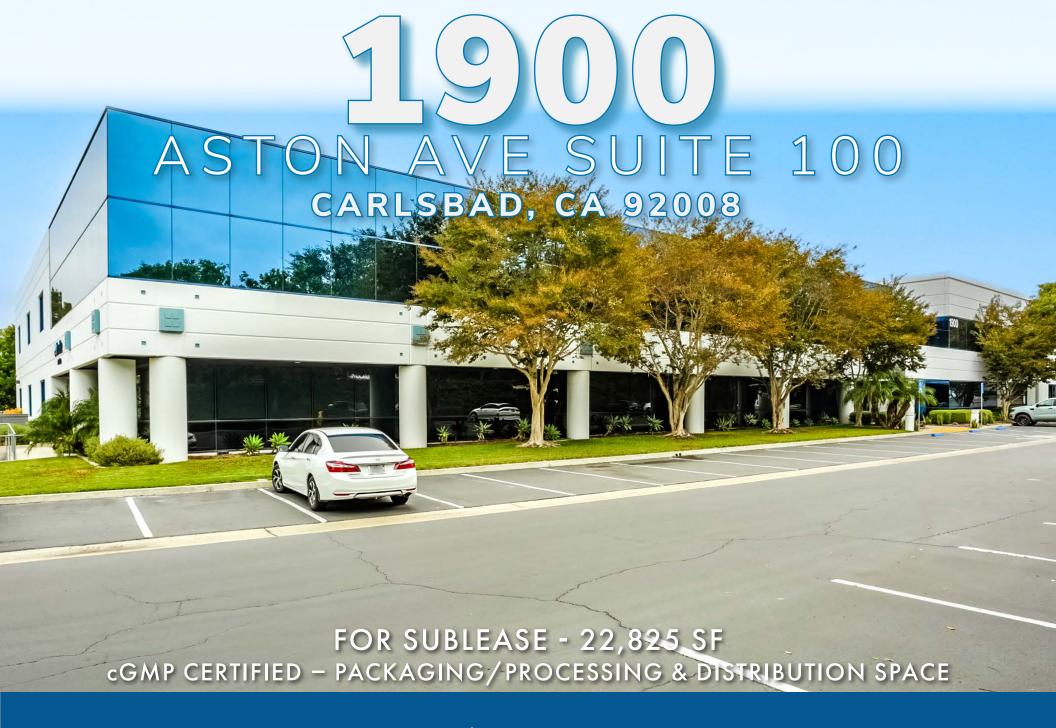

#### project overview

The sublease opportunity at 1900 Aston Ave, Suite 100 presents unique opportunity for a tenant to occupy a turnkey 22,825 square foot highly specialized, cGMP certified industrial/flex space located in the heart of the Carlsbad Research Center. The space consists of approximately 25% single story creative office, 25% cGMP packaging/processing rooms and 50% climate controlled warehouse. Superbly located in the prominent Carlsbad Research Center, a 500 AC master-planned innovation park, the Property provides a high image corporate headquarters setting with visibility with ease of access to Interstate 5 (I-5).

#### premises overview - suite 100

| ADDRESS:                         | 1900 Aston Avenue, Suite 100<br>Carlsbad, CA 92008   |
|----------------------------------|------------------------------------------------------|
| BUSINESS PARK                    | Carlsbad Research Center                             |
| RENTABLE SF:                     | 22,825 Square feet                                   |
| % OFFICE:                        | ±25%                                                 |
| % cGMP PROCESSING/<br>PACKAGING: | ±25%                                                 |
| % WAREHOUSE                      | ±50%                                                 |
| CLEAR HEIGHT:                    | 18' - 23'                                            |
| GRADE LEVEL LOADING              | One (1) Grade Level Loading Door                     |
| DOCK HIGH LOADING                | One (1) Dock High Loading Door                       |
| FIRE SPRINKLERS:                 | Fire sprinklered throughout                          |
| POWER:                           | TBD                                                  |
| ZONING                           | CM Zoning                                            |
| PARKING RATIO:                   | 3.3 per 1.000 SF                                     |
| SUBLEASE RATE                    | \$1.45/SF NNN                                        |
| ESTIMATED NNN EXPENSES:          | TBD                                                  |
| AVAILABILITY                     | December 1, 2022                                     |
| SUBLEASE EXPIRATION              | May 31, 2024 (Direct Longer Term<br>Lease Available) |