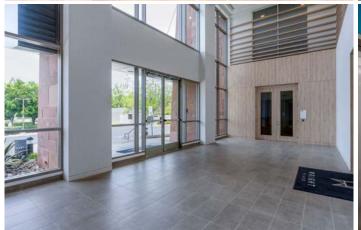

### NEW SPEC SUITES | RENOVATED LOBBIES & CORRIDORS | OUTDOOR AREAS | EV CHARGERS

-

### NEW FITNESS CENTER | LAP POOL | PICKLE BALL COURT

W RIGHT

- 146,461 SF Class "A" business park in lushly landscaped grounds
- Renovated elegant lobby entries in each building
- Secured buildings with card key access
- Newly constructed pickle ball court, improved on-site fitness facility, lap pool, and men & women's shower/locker rooms
- Newly installed electric vehicle (EV) chargers