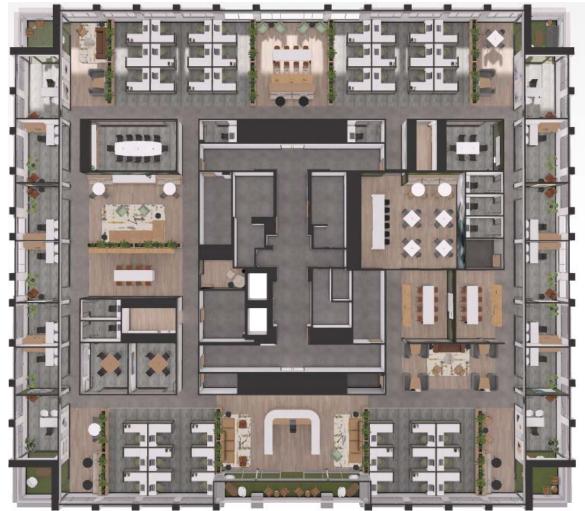

# **1902 WRIGHT PLACE**

#### THIRD FLOOR | SUITE 300 | 17,678 RSF

HYPOTHETICAL FLOOR PLAN

- Full floor opportunity with prominent reception area off 3rd floor elevator lobby with double door entry
- Private window-line offices
- Open office areas
- Collaboration areas
- Data room
- Kitchen/break room
- 5 balconies