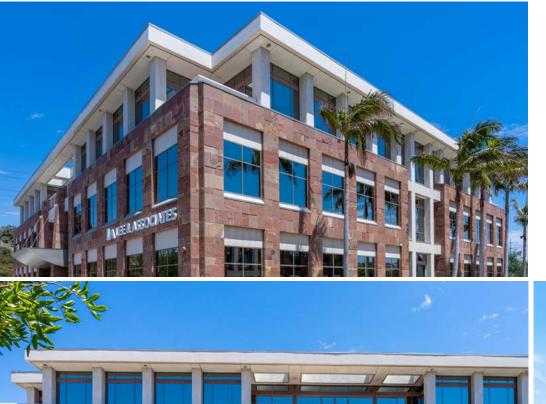

# FOR LEASE

1902-1903 WRIGHT PLACE & 1917 PALOMAR OAKS WAY, CARLSBAD, CA 92008

## W RIGHT PLACE

### NEW SPEC SUITES | RENOVATED LOBBIES & CORRIDORS | OUTDOOR AREAS | EV CHARGERS

-

### NEW FITNESS CENTER | LAP POOL | PICKLE BALL COURT

W RIGHT

- 146,461 SF Class "A" business park in lushly landscaped grounds
- Renovated elegant lobby entries in each building
- Secured buildings with card key access
- Newly constructed pickle ball court, improved on-site fitness facility, lap pool, and men & women's shower/locker rooms
- Newly installed electric vehicle (EV) chargers