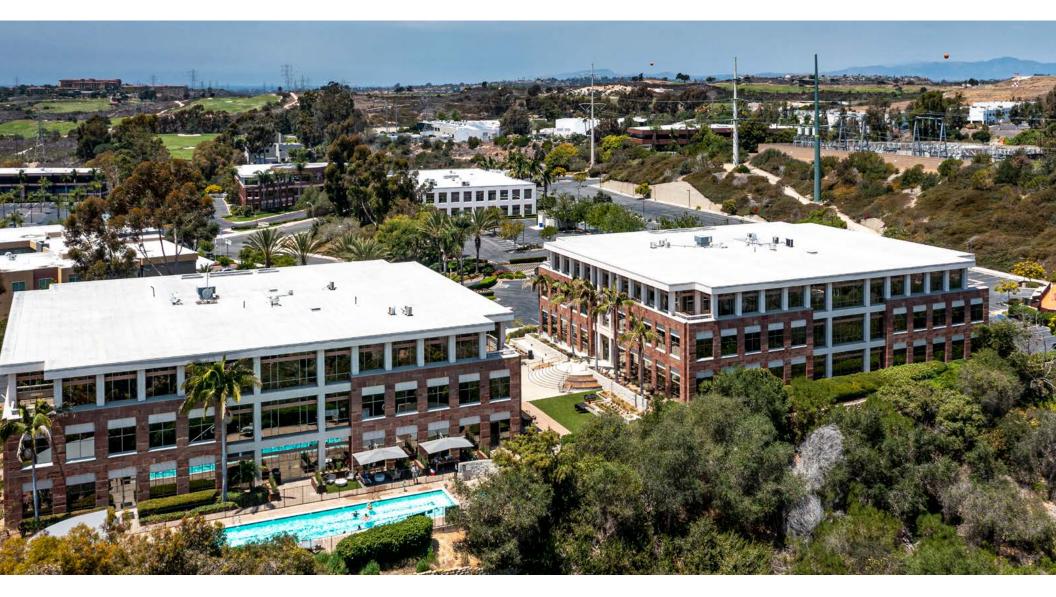

# FOR LEASE

1902-1903 WRIGHT PLACE & 1917 PALOMAR OAKS WAY, CARLSBAD, CA 92008

### NEW FITNESS CENTER | LAP POOL | PICKLE BALL COURT

W RIGHT

- 146,461 SF Class "A" business park in lushly landscaped grounds
- Renovated elegant lobby entries in each building
- Secured buildings with card key access
- Newly constructed pickle ball court, improved on-site fitness facility, lap pool, and men & women's shower/locker rooms
- Newly installed electric vehicle (EV) chargers

- Outstanding location just east of I-5 at the signalized intersection of Palomar Airport Road and Palomar Oaks Way
- Visible from Palomar Airport Road
- Located near beaches, restaurants, shopping, hiking, Aviara Park Hyatt, golf courses, and Legoland
- Abundant parking with a ratio of 4.0/1,000 RSF
- Phone service and fiber optics available to the project
- Signage available