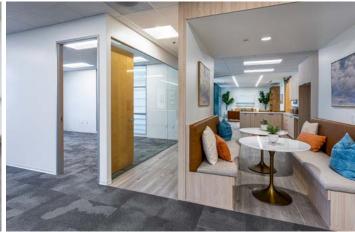

### NEW SPEC SUITES | RENOVATED LOBBIES & CORRIDORS | OUTDOOR AREAS | EV CHARGERS

-

### NEW FITNESS CENTER | LAP POOL | PICKLE BALL COURT

W RIGHT

- 146,461 SF Class "A" business park in lushly landscaped grounds
- Renovated elegant lobby entries in each building
- Secured buildings with card key access
- Newly constructed pickle ball court, improved on-site fitness facility, lap pool, and men & women's shower/locker rooms
- Newly installed electric vehicle (EV) chargers