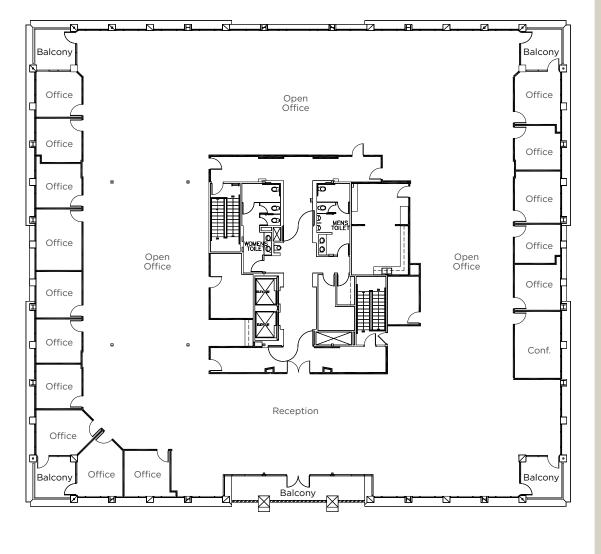

# **1902 WRIGHT PLACE**

#### THIRD FLOOR | SUITE 300 | 17,678 RSF

- Full floor opportunity with prominent reception area off 3rd floor elevator lobby with double door entry
- Private window-line offices
- Open office area
- Data room
- Kitchen/break room
- Work rooms
- 5 balconies

#### THIRD FLOOR | SUITE 300 | 17,678 RSF

HYPOTHETICAL FLOOR PLAN

- Full floor opportunity with prominent reception area off 3rd floor elevator lobby with double door entry
- Private window-line offices
- Open office areas
- Collaboration areas
- Data room
- Kitchen/break room
- 5 balconies