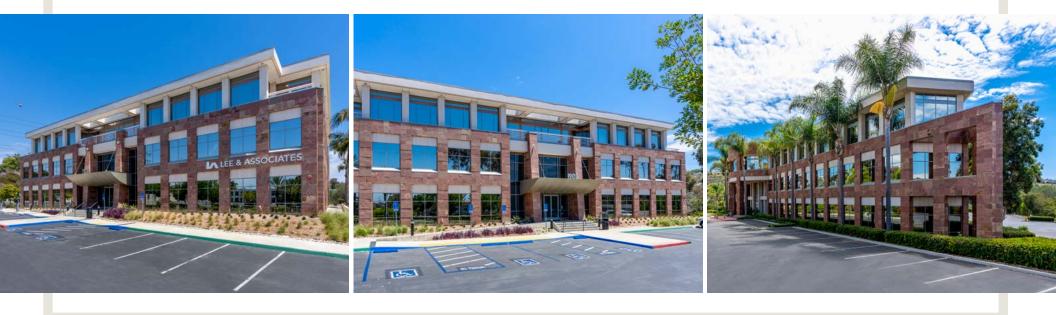

# FOR LEASE

1902-1903 WRIGHT PLACE & 1917 PALOMAR OAKS WAY, CARLSBAD, CA 92008

### NEW FITNESS CENTER | LAP POOL | PICKLE BALL COURT

W RIGHT

- 146,461 SF Class "A" business park in lushly landscaped grounds
- Renovated elegant lobby entries in each building
- Secured buildings with card key access
- Newly constructed pickle ball court, improved on-site fitness facility, lap pool, and men & women's shower/locker rooms
- Newly installed electric vehicle (EV) chargers

- Outstanding location just east of I-5 at the signalized intersection of Palomar Airport Road and Palomar Oaks Way
- Visible from Palomar Airport Road
- Located near beaches, restaurants, shopping, hiking, Aviara Park Hyatt, golf courses, and Legoland
- Abundant parking with a ratio of 4.0/1,000 RSF
- Phone service and fiber optics available to the project
- Signage available