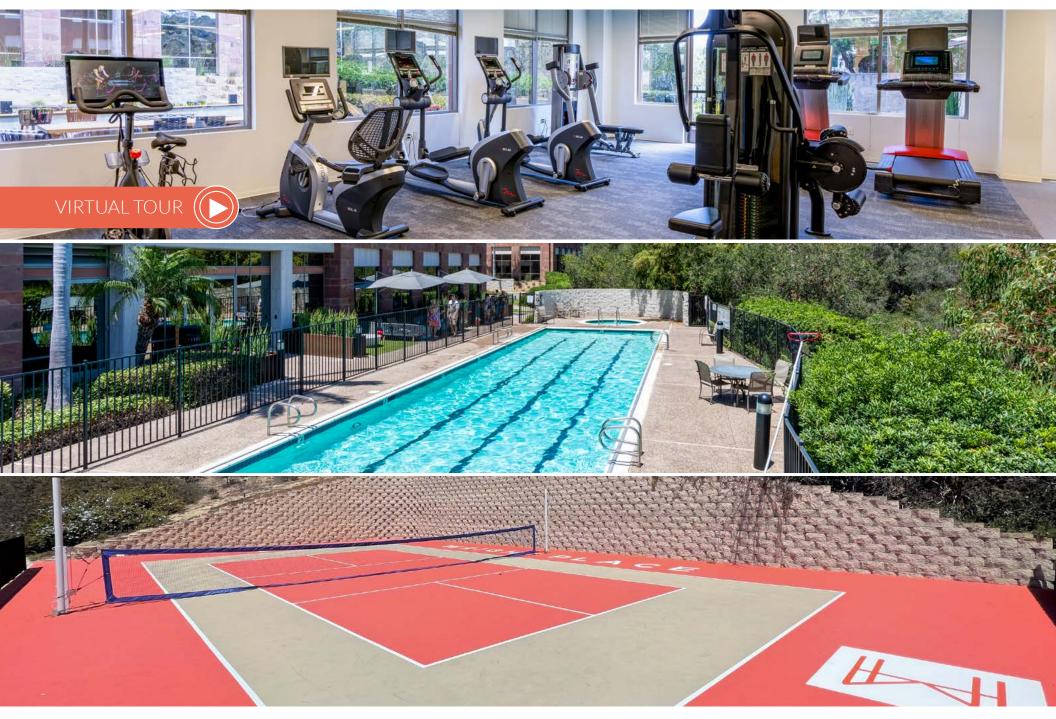

### NEW FITNESS CENTER | LAP POOL | PICKLE BALL COURT

W RIGHT

- 146,461 SF Class "A" business park in lushly landscaped grounds
- Renovated elegant lobby entries in each building
- Secured buildings with card key access
- Newly constructed pickle ball court, improved on-site fitness facility, lap pool, and men & women's shower/locker rooms
- Newly installed electric vehicle (EV) chargers