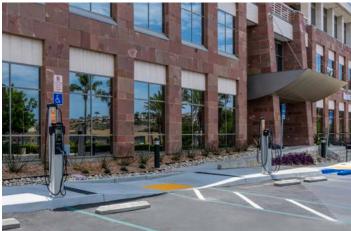

### NEW SPEC SUITES | RENOVATED LOBBIES & CORRIDORS | OUTDOOR AREAS | EV CHARGERS

-

### NEW FITNESS CENTER | LAP POOL | PICKLE BALL COURT

W RIGHT

- 146,461 SF Class "A" business park in lushly landscaped grounds
- Renovated elegant lobby entries in each building
- Secured buildings with card key access
- Newly constructed pickle ball court, improved on-site fitness facility, lap pool, and men & women's shower/locker rooms
- Newly installed electric vehicle (EV) chargers