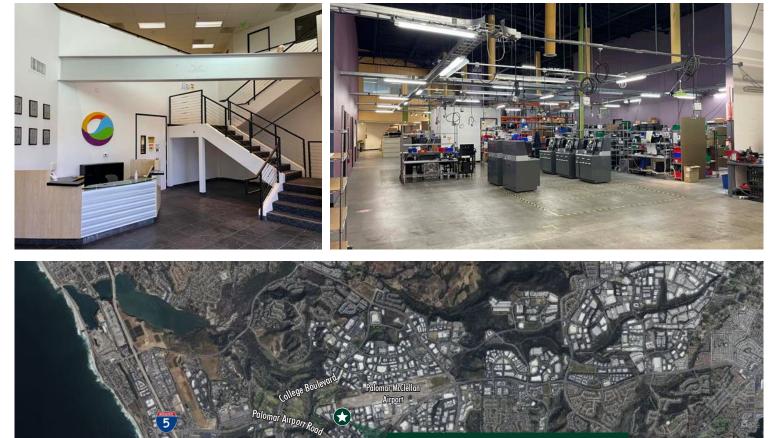

# **Property Features**

- + Located in Approximately 65,964 SF Corporate HQ/R&D Project within the Carlsbad Airport Centre
- + High Image Corporate HQ/R&D Property
- + 100% Climate Controlled R+D Engineering/Lab Space
- + Spectacular Ocean View
- + 3/1,000 Parking

#### Lease Rate: \$1.70/SF NNN\*

\*NNN = Approximately \$.40/SF

- + 24' Clear Height
- + Polished Concrete Flooring in Warehouse Area
- + Extensive Electrical Distribution
- + 2 Grade Level Loading Doors
- + Fire Sprinklers (.45 GPM/3,000 SF)
- + Outdoor Patio Lunch/Break Area
- + Direct Freeway 5 Access