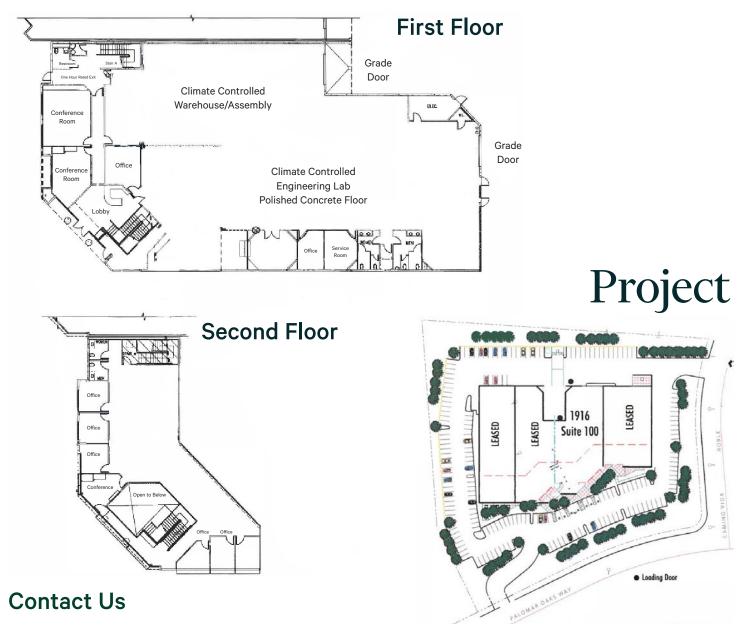

mar Oaks Way, Suite 100 Carlsbad, CA 92008

17,204 SF Available



### For Lease

# **Property Features**

- + Located in Approximately 65,964 SF Corporate HQ/R&D Project within the Carlsbad Airport Centre
- + High Image Corporate HQ/R&D Property
- + 100% Climate Controlled R+D Engineering/Lab Space
- + Spectacular Ocean View
- + 3/1,000 Parking

#### Lease Rate: \$1.70/SF NNN\*

\*NNN = Approximately \$.40/SF

- + 24' Clear Height
- + Polished Concrete Flooring in Warehouse Area
- + Extensive Electrical Distribution
- + 2 Grade Level Loading Doors
- + Fire Sprinklers (.45 GPM/3,000 SF)
- + Outdoor Patio Lunch/Break Area
- + Direct Freeway 5 Access



CARLSBAD CREST CORPORATE CENTER

#### Carlsbad Crest Corporate Center

1916 Palomar Oaks Way, Suite 100 | Carlsbad, CA 92008

## Site Plan



#### **Robert Gunness**

First Vice President +1760 438 8524 rob.gunness@cbre.com Lic. 00943209

© 2022 CBRE, Inc. All rights reserved. This information has been obtained from sources believed reliable but has not been verified for accuracy or completeness. CBRE, Inc. makes no guarantee, representation or warranty and accepts no responsibility or liability as to the accuracy, completeness, or reliability of the information contained herein. You should conduct a careful, independent investigation of the property and verify all information. Any reliance on this information is solely at your own risk. CBRE and the CBRE logo are service marks of CBRE, Inc. All other marks displayed on this document are the property of their respective owners, and the use of such marks does not imply any affi