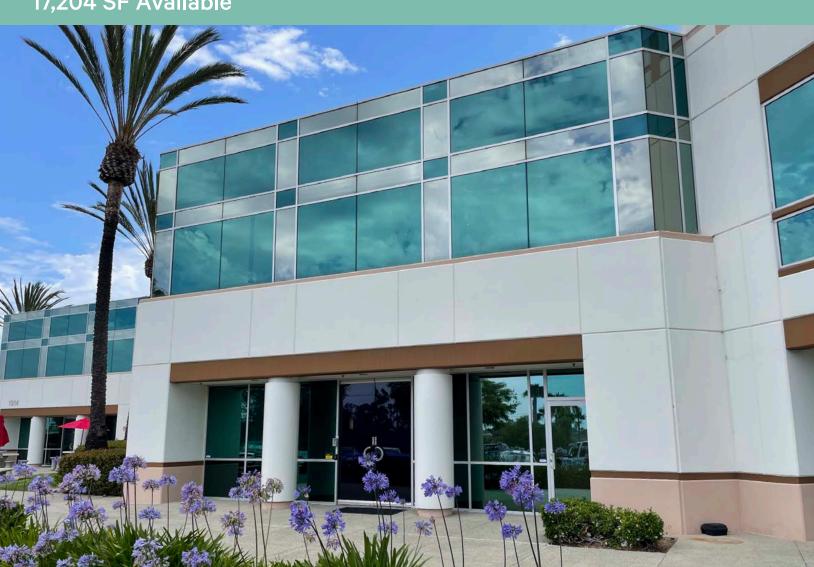

### 1916 Palomar Oaks Way, Suite 100 Carlsbad, CA 92008

17,204 SF Available

# **Property Features**

- + Located in Approximately 65,964 SF Corporate HQ/R&D Project within the Carlsbad Airport Centre
- + High Image Corporate HQ/R&D Property
- + 100% Climate Controlled R+D Engineering/Lab Space
- + Spectacular Ocean View
- + 3/1,000 Parking

#### Lease Rate: \$1.70/SF NNN\*

\*NNN = Approximately \$.40/SF

- + 24' Clear Height
- + Polished Concrete Flooring in Warehouse Area
- + Extensive Electrical Distribution
- + 2 Grade Level Loading Doors
- + Fire Sprinklers (.45 GPM/3,000 SF)
- + Outdoor Patio Lunch/Break Area
- + Direct Freeway 5 Access