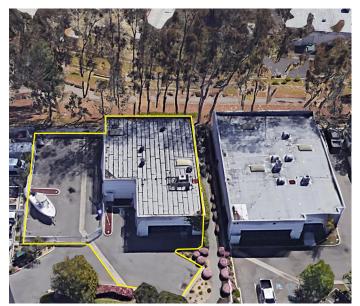

## **Property Highlights:**

Address: 1931 Avenida Plaza Real, Oceanside

Building SF: ±4,040 Square Feet

Build out: ±50% office; 50% warehouse

Clear Height: ±14-16'

Loading: One (1) grade level loading door