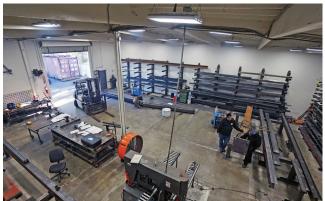

## **Property Highlights:**

Address: 1931 Avenida Plaza Real, Oceanside

Building SF: ±4,040 Square Feet

Build out: ±50% office; 50% warehouse

Clear Height: ±14-16'

Loading: One (1) grade level loading door