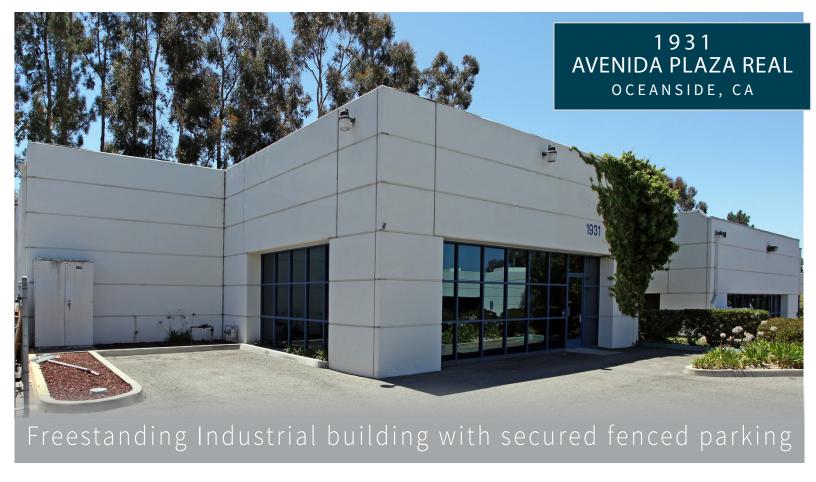

## **Property Highlights:**

Address: 1931 Avenida Plaza Real, Oceanside

Building SF: ±4,040 Square Feet

Build out: ±50% office; 50% warehouse

Clear Height: ±14-16'

Loading: One (1) grade level loading door