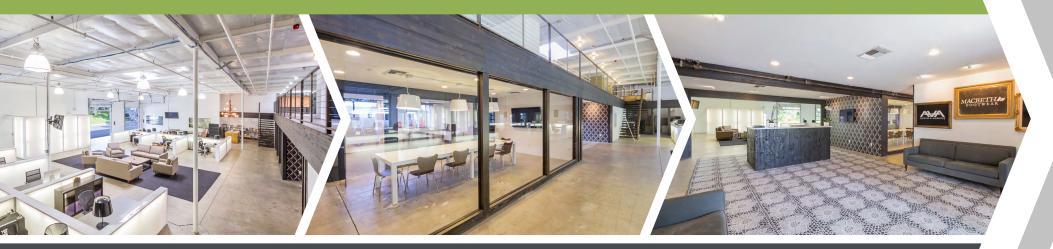

# **PROPERTY HIGHLIGHTS**

- Lease Rate: \$2.20/RSF + NNN expenses
- 11,600 SF free-standing creative office / flex building with approx. 4,100 SF of bonus mezzanine space
- Built-out 100% creative office with 16' open ceiling with quality tenant improvements
- Furniture available (negotiable)
- Corporate or local headquarters identity
- Located in the master planned Palomar Airport Business Park with easy access from El Camino Real and Palomar Airport Road.
- Close proximity to retail, restaurants and amenities (Palomar Commons, Bressi Ranch Village Center & Loker Business Center)
- 34 free Surface Spaces are available
- Restroom & Showers
- 1.24 AC (54,014.4 SF) Gated Lot
- APN 213-050-30-00
- Zoned PM Carlsbad
- SHOWN BY BROKER APPOINTMENT ONLY