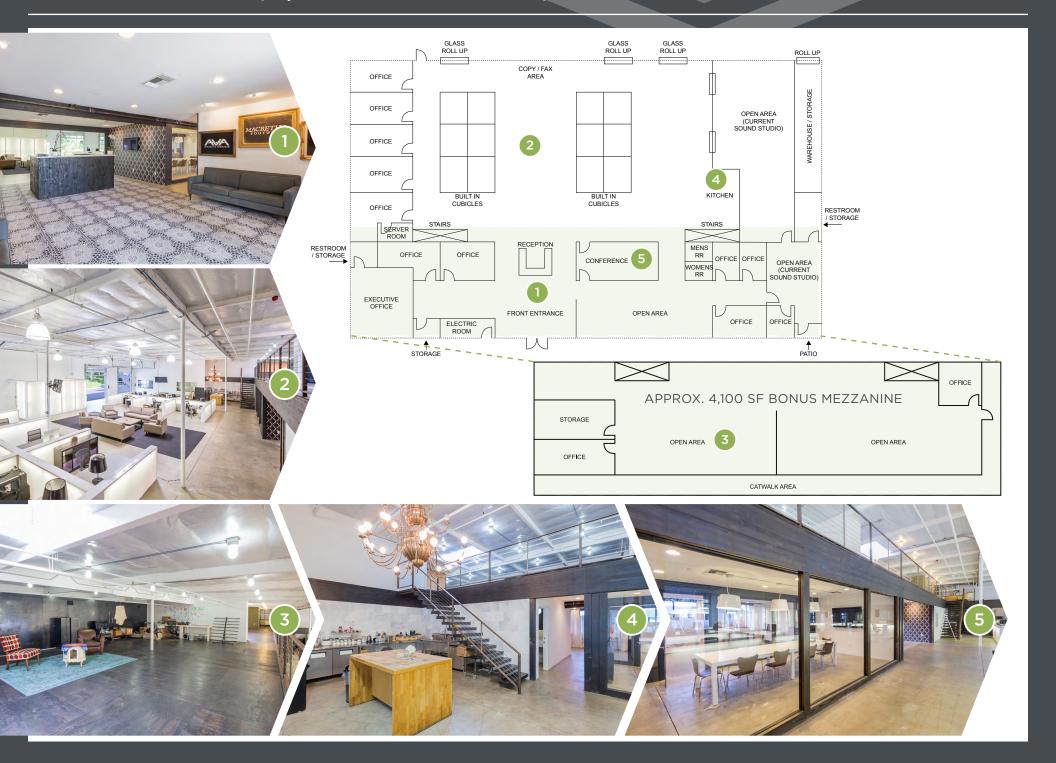

# 2251 LAS PALMAS DRIVE, CARLSBAD, CA AVAILABLE FOR LEASE | 11,600 SF CREATIVE OFFICE/FLEX BUILDING

# **PROPERTY HIGHLIGHTS**

- Lease Rate: \$2.20/RSF + NNN expenses
- 11,600 SF free-standing creative office / flex building with approx. 4,100 SF of bonus mezzanine space
- Built-out 100% creative office with 16' open ceiling with quality tenant improvements
- Furniture available (negotiable)
- Corporate or local headquarters identity
- Located in the master planned Palomar Airport Business Park with easy access from El Camino Real and Palomar Airport Road.
- Close proximity to retail, restaurants and amenities (Palomar Commons, Bressi Ranch Village Center & Loker Business Center)
- 34 free Surface Spaces are available
- Restroom & Showers
- 1.24 AC (54,014.4 SF) Gated Lot
- APN 213-050-30-00
- Zoned PM Carlsbad
- SHOWN BY BROKER APPOINTMENT ONLY

# AVAILABLE FOR LEASE | 11,600 SF CREATIVE OFFICE/FLEX BUILDING