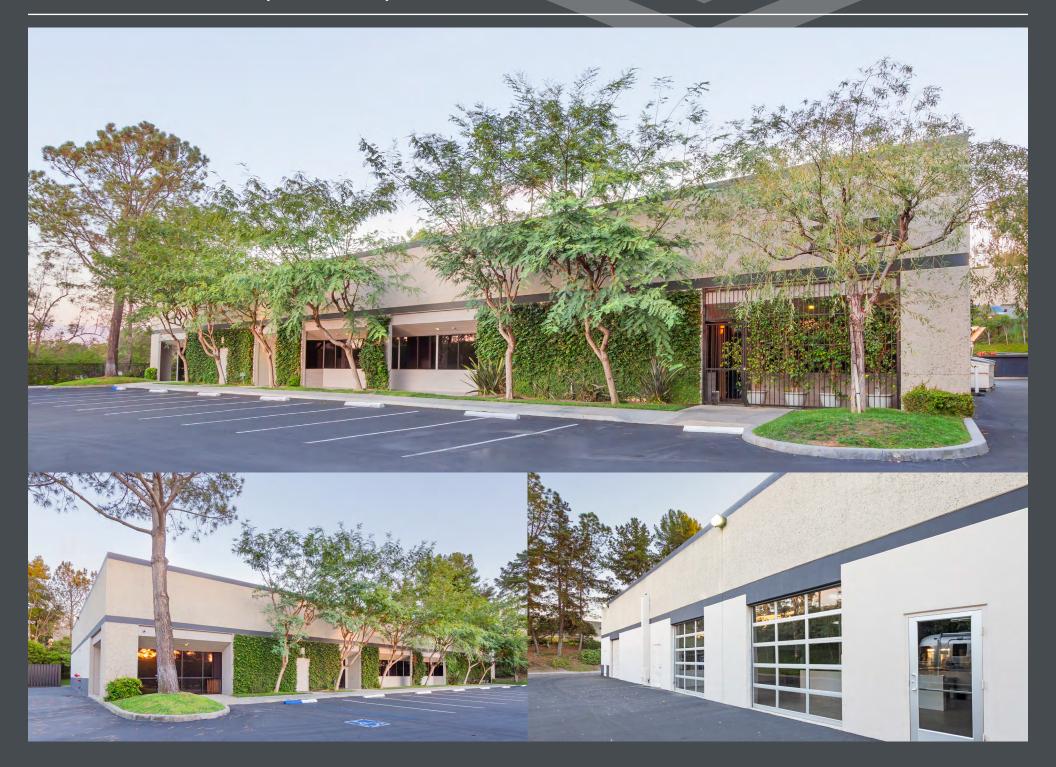

# 2251 LAS PALMAS DRIVE, CARLSBAD, CA AVAILABLE FOR LEASE | 11,600 SF CREATIVE OFFICE/FLEX BUILDING

# AVAILABLE FOR LEASE | 11,600 SF CREATIVE OFFICE/FLEX BUILDING