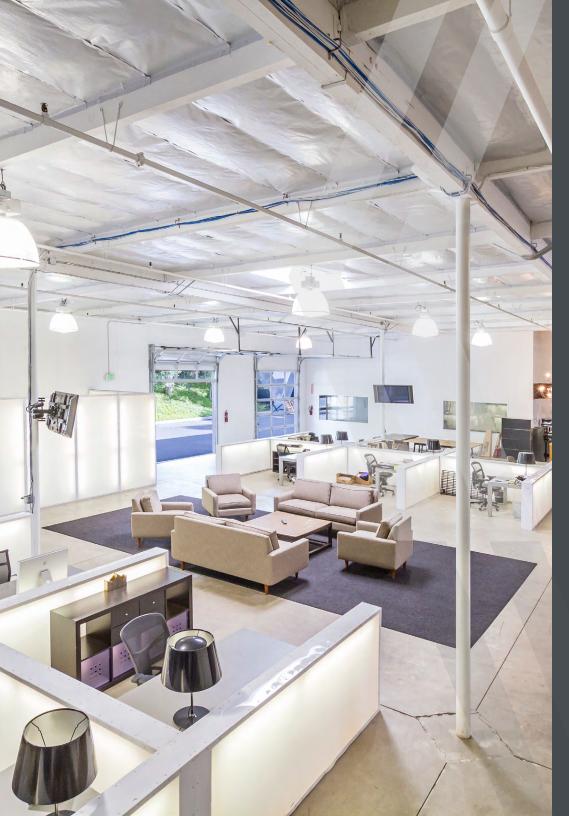

# **PROPERTY HIGHLIGHTS**

- Lease Rate: \$2.20/RSF + NNN expenses
- 11,600 SF free-standing creative office / flex building with approx. 4,100 SF of bonus mezzanine space
- Built-out 100% creative office with 16' open ceiling with quality tenant improvements
- Furniture available (negotiable)
- Corporate or local headquarters identity
- Located in the master planned Palomar Airport Business Park with easy access from El Camino Real and Palomar Airport Road.
- Close proximity to retail, restaurants and amenities (Palomar Commons, Bressi Ranch Village Center & Loker Business Center)
- 34 free Surface Spaces are available
- Restroom & Showers
- 1.24 AC (54,014.4 SF) Gated Lot
- APN 213-050-30-00
- Zoned PM Carlsbad
- SHOWN BY BROKER APPOINTMENT ONLY