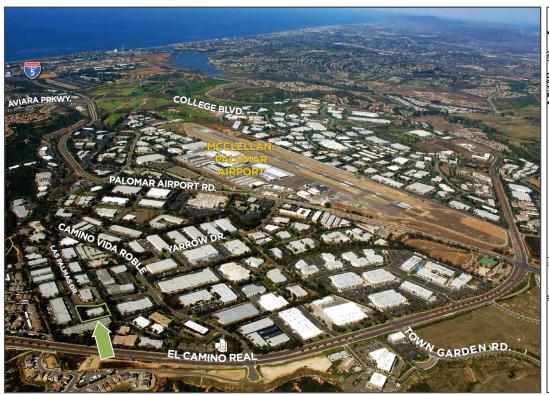

# LOCATION

## **NEARBY RETAIL AMENITIES:**

#### **PALOMAR COMMONS**

- California Bank & Trust
- CBW Crazy Bowls & Wraps
- Chipotle
- Five Guys
- Jersey Mike's Subs
- Lowes Home Improvement
- Noodles & Company
- Panera Bread
- Roosters
- Shell Gas Station
- Yogurt Land

#### **LOKER BUSINESS CENTER**

- Bank of America
- Hair Salon
- Los Primos
- Roc n' Roll Sushi
- Starbucks
- Subway
- Surf Brothers Teriyaki
- Viet Grill

#### **Bressi Ranch Village Center**

- Blow Dry Bar
- Board n' Brew
- Elevation Burger
- Fish District
- Form Yoga
- Happiness Nails
- Jimmy V's
- Kasi Fresh Fast Indian
- Luna Grill
- Peets Coffee & Tea
- PetCo Unleashed

- Pick Up Stix
- Premier Cleaners
- Rubios Fresh Mexican
- Stater Bros. Grocery
- Super Cuts
- The Bar Method
- The Cravory Cookies
- Trader Joes
- Twig Hair Lounge
- U.S. Bank
- Xtreme Frozen Yogurt