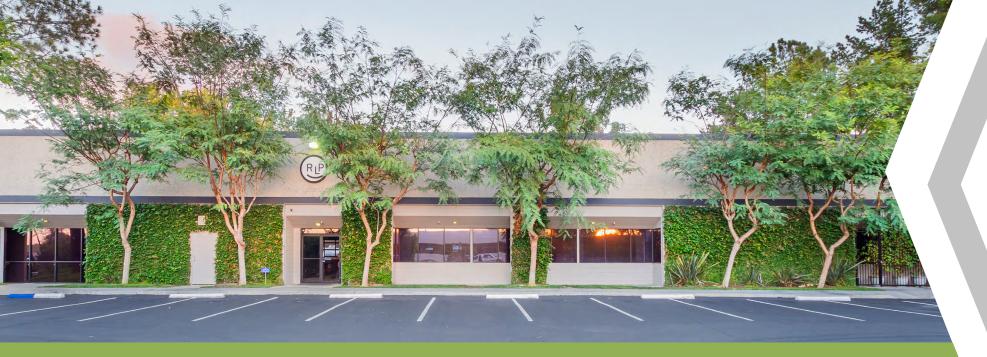

# 2251 LAS PALMAS DRIVE, CARLSBAD, CA AVAILABLE FOR LEASE | 11,600 SF CREATIVE OFFICE/FLEX BUILDING

# AVAILABLE FOR LEASE | 11,600 SF CREATIVE OFFICE/FLEX BUILDING