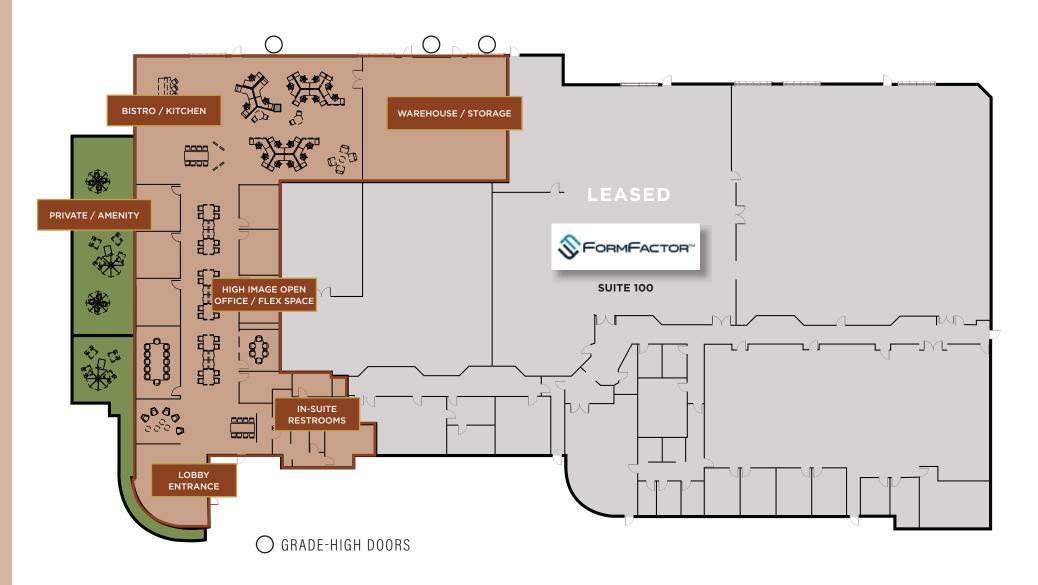

# FOR LEASE

# 2281 las palmas drive



DEVELOPED BY:



LISTED BY:



#### PROPERTY FEATURES

| RENTABLE<br>BUILDING AREA | 11,204 SF  |
|---------------------------|------------|
| HVAC                      | 80%        |
| PARKING                   | 2.38/1,000 |
| CLEAR HEIGHT              | 18'        |
| GRADE LEVEL LOADING       | 3          |
| ZONING                    | РМ         |
| POWER                     | Heavy      |

- 80% Improved Flex Suite
- High Image Spec Suite with Glazed Cement Flooring
- Excellent Glassline/SkyLights
- Large Outdoor Private Patio with Bocce Ball, Seating & a BBQ Area
- Signage Available
- Ability to Accommodate Life Science, Med-tech or other Lab Uses

ASKING RATE: \$2.00 PSF/M/NNN

OPEX: \$0.63 PSF/M





### FLOOR PLAN

AVAILABLE









#### PROPERTY FEATURES

- Advantageously situated between Palomar Airport Road and El Camino Real with unsurpassed access and visibility from El Camino Real. El Camino Real is North San Diego's major north-to-south thoroughfare
- 9 Minutes to the I-5 Freeway and the beach
- 3 Minutes to McClellan-Palomar Airport (CLD), 40 Minutes to San Diego International Airport (SAN), and 60 Minutes to John Wayne International Airport (SNA) in Orange County
- Nearby distribution centers, including FedEx and Amazon
- Surrounding public transportation
- Convenient proximity to numerous retail and dining amenities, along with countless guest accommodations













#### AREA AMENITIES



Spanning 39 square miles, the City of Carlsbad is a scenic coastal community that lies approximately 35 mile