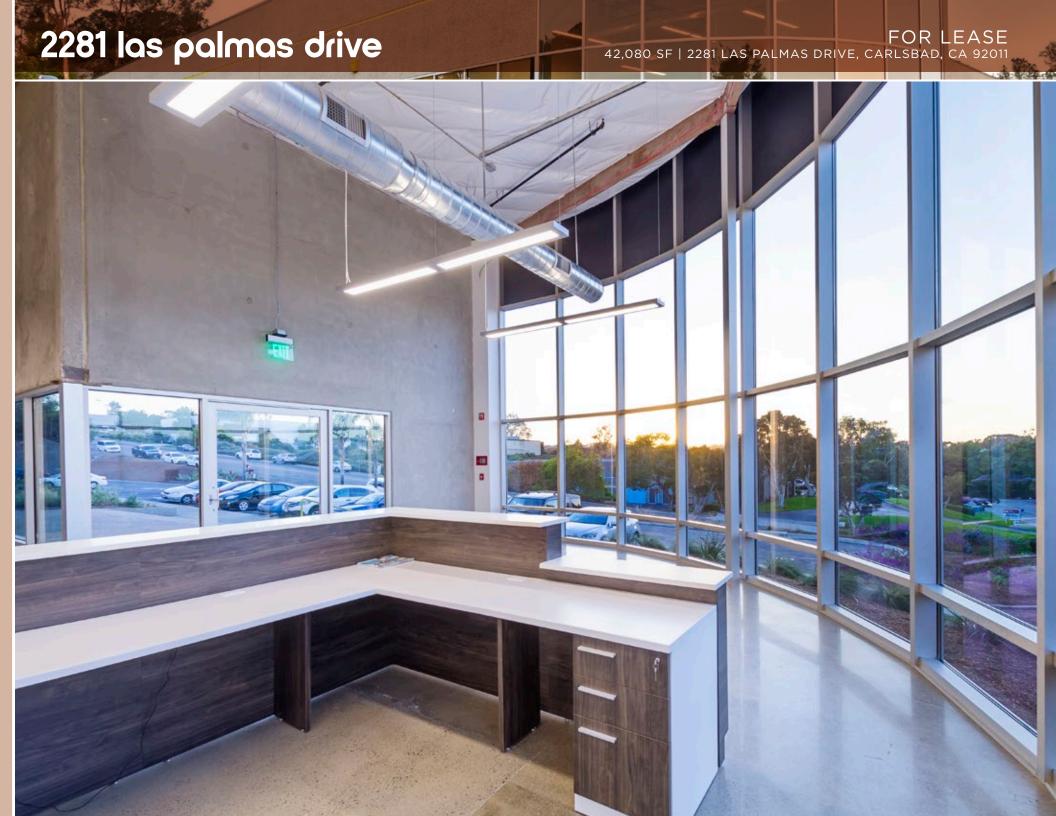

- 80% Improved Flex Suite
- High Image Spec Suite with Glazed Cement Flooring
- Excellent Glassline/SkyLights
- Large Outdoor Private Patio with Bocce Ball, Seating & a BBQ Area
- Signage Available
- Ability to Accommodate Life Science, Med-tech or other Lab Uses