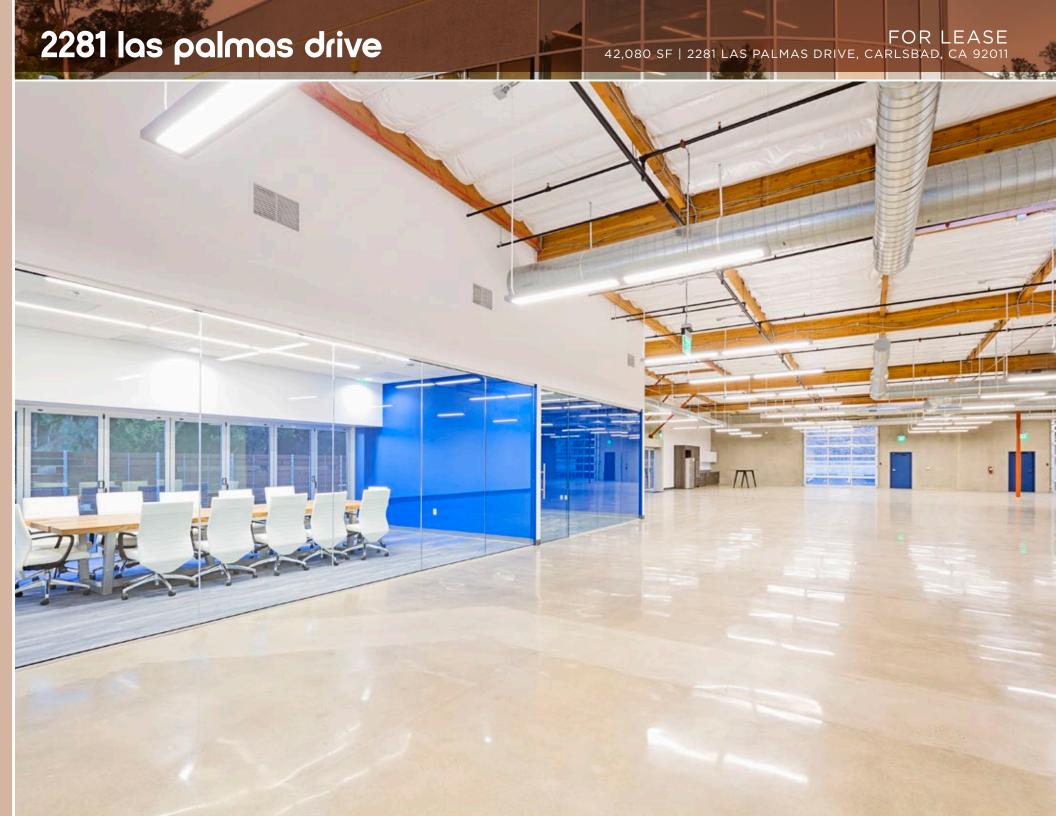

- 80% Improved Flex Suite
- High Image Spec Suite with Glazed Cement Flooring
- Excellent Glassline/SkyLights
- Large Outdoor Private Patio with Bocce Ball, Seating & a BBQ Area
- Signage Available
- Ability to Accommodate Life Science, Med-tech or other Lab Uses