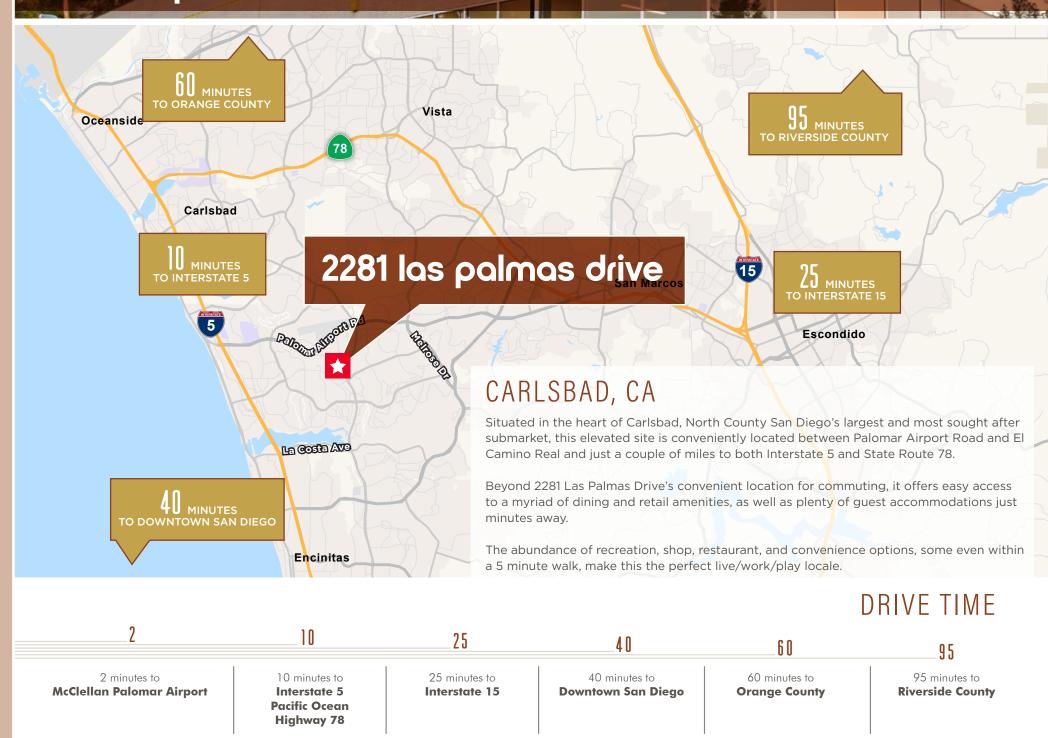

#### PROPERTY FEATURES

- Advantageously situated between Palomar Airport Road and El Camino Real with unsurpassed access and visibility from El Camino Real. El Camino Real is North San Diego's major north-to-south thoroughfare
- 9 Minutes to the I-5 Freeway and the beach
- 3 Minutes to McClellan-Palomar Airport (CLD), 40 Minutes to San Diego International Airport (SAN), and 60 Minutes to John Wayne International Airport (SNA) in Orange County
- Nearby distribution centers, including FedEx and Amazon
- Surrounding public transportation
- Convenient proximity to numerous retail and dining amenities, along with countless guest accommodations

#### AREA AMENITIES

Spanning 39 square miles, the City of Carlsbad is a scenic coastal community that lies approximately 35 miles north of Downtown San Diego and 30 miles south of Orange County. Carlsbad offers the advantages of a major metropolitan area in a suburban setting with a large concentration of executive residential communities, high quality schools and a wealth of retail, restaurants and entertainment. As the "Golf Capital of the World" and a regional leader in San Diego's action sports manufacturing industry, Carlsbad is renowned for its abundant recreation centered on its seven miles of coastline, 46 miles of hiking trails, parks, sports facilities, and world-class golf courses.