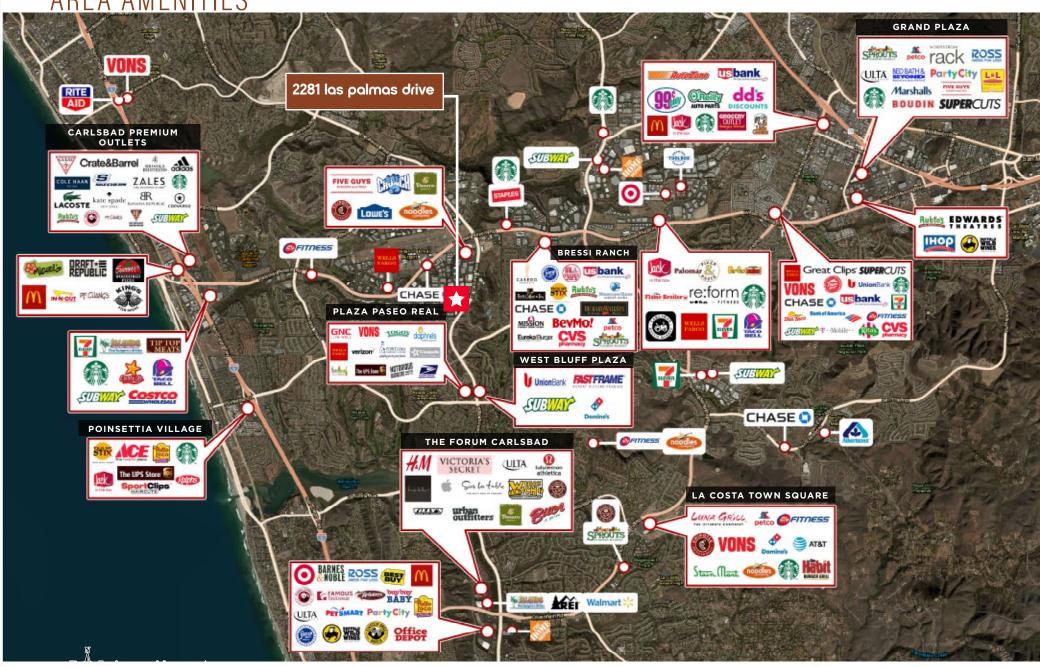

#### AREA AMENITIES

Spanning 39 square miles, the City of Carlsbad is a scenic coastal community that lies approximately 35 miles north of Downtown San Diego and 30 miles south of Orange County. Carlsbad offers the advantages of a major metropolitan area in a suburban setting with a large concentration of executive residential communities, high quality schools and a wealth of retail, restaurants and entertainment. As the "Golf Capital of the World" and a regional leader in San Diego's action sports manufacturing industry, Carlsbad is renowned for its abundant recreation centered on its seven miles of coastline, 46 miles of hiking trails, parks, sports facilities, and world-class golf courses.