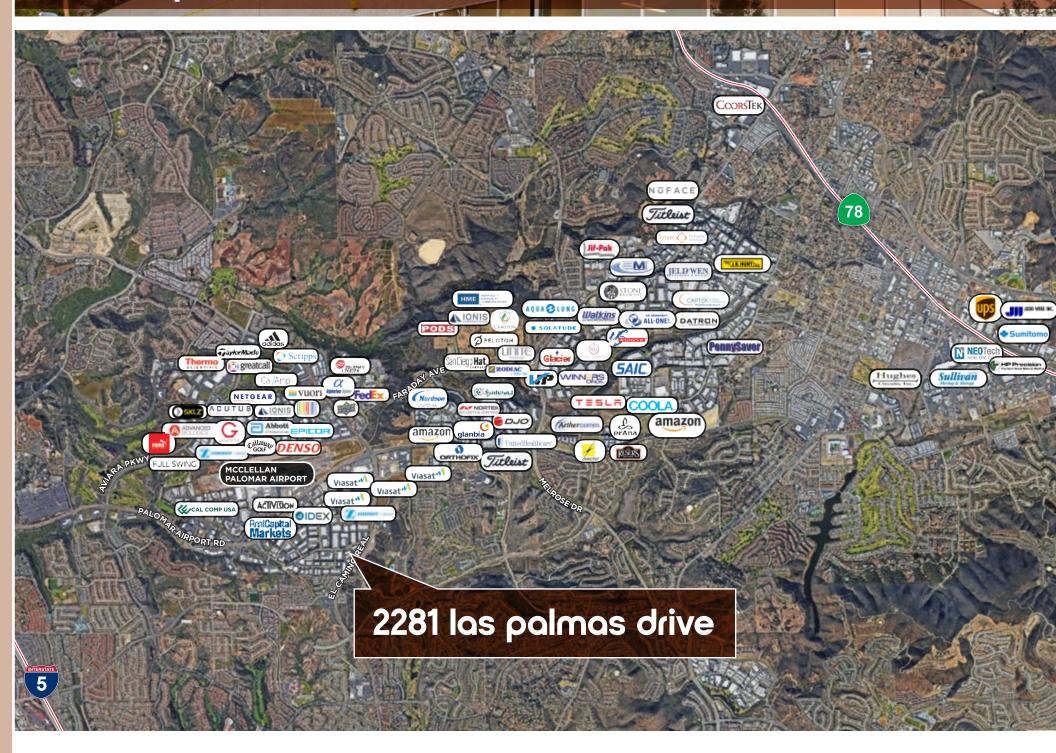

#### PROPERTY FEATURES

- Advantageously situated between Palomar Airport Road and El Camino Real with unsurpassed access and visibility from El Camino Real. El Camino Real is North San Diego's major north-to-south thoroughfare
- 9 Minutes to the I-5 Freeway and the beach
- 3 Minutes to McClellan-Palomar Airport (CLD), 40 Minutes to San Diego International Airport (SAN), and 60 Minutes to John Wayne International Airport (SNA) in Orange County
- Nearby distribution centers, including FedEx and Amazon
- Surrounding public transportation
- Convenient proximity to numerous retail and dining amenities, along with countless guest accommodations