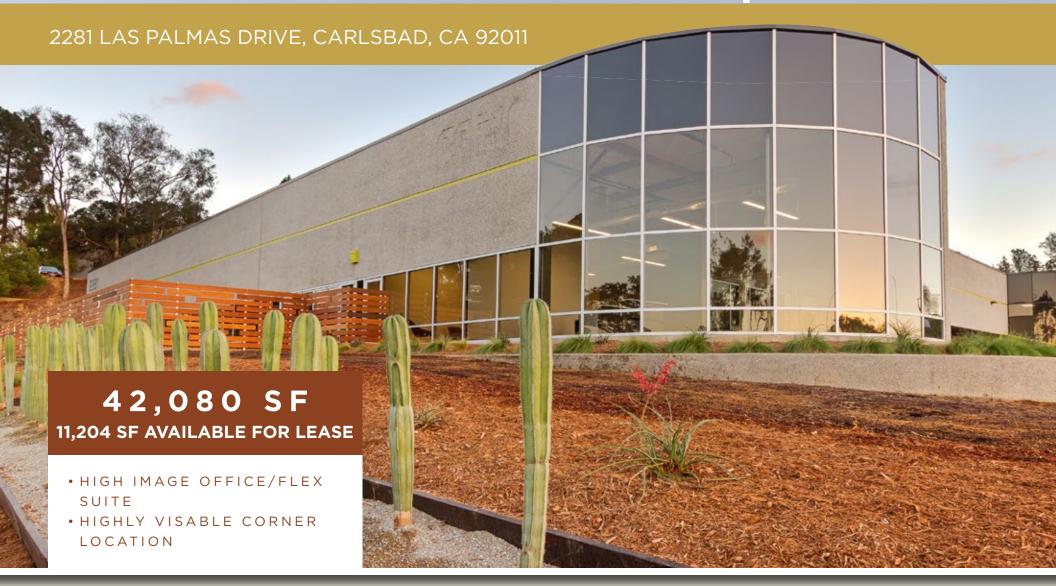

# FOR LEASE

# 2281 las palmas drive

DEVELOPED BY:

LISTED BY:

#### PROPERTY FEATURES

| RENTABLE<br>BUILDING AREA | 11,204 SF  |
|---------------------------|------------|
| HVAC                      | 80%        |
| PARKING                   | 2.38/1,000 |
| CLEAR HEIGHT              | 18'        |
| GRADE LEVEL LOADING       | 3          |
| ZONING                    | РМ         |
| POWER                     | Heavy      |

- 80% Improved Flex Suite
- High Image Spec Suite with Glazed Cement Flooring
- Excellent Glassline/SkyLights
- Large Outdoor Private Patio with Bocce Ball, Seating & a BBQ Area
- Signage Available
- Ability to Accommodate Life Science, Med-tech or other Lab Uses