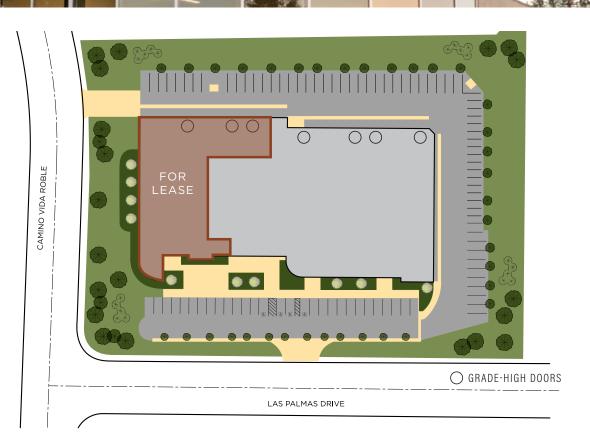

# FOR LEASE

# 2281 las palmas drive



DEVELOPED BY:



LISTED BY:



#### PROPERTY FEATURES

| RENTABLE<br>BUILDING AREA | 11,204 SF  |
|---------------------------|------------|
| HVAC                      | 80%        |
| PARKING                   | 2.38/1,000 |
| CLEAR HEIGHT              | 18'        |
| GRADE LEVEL LOADING       | 3          |
| ZONING                    | РМ         |
| POWER                     | Heavy      |

- 80% Improved Flex Suite
- High Image Spec Suite with Glazed Cement Flooring
- Excellent Glassline/SkyLights
- Large Outdoor Private Patio with Bocce Ball, Seating & a BBQ Area
- Signage Available
- Ability to Accommodate Life Science, Med-tech or other Lab Uses

ASKING RATE: \$2.00 PSF/M/NNN

OPEX: \$0.63 PSF/M





### FLOOR PLAN

AVAILABLE









#### PROPERTY FEATURES

- Advantageously situated between Palomar Airport Road and El Camino Real with unsurpassed access and visibility from El Camino Real. El Camino Real is North San Diego's major north-to-south thoroughfare
- 9 Minutes to the I-5 Freeway and the beach
- 3 Minutes to McClellan-Palomar Airport (CLD), 40 Minutes to San Diego International Airport (SAN), and 60 Minutes to John Wayne International Airport (SNA) in Orange County
- Nearby distribution centers, including FedEx and Amazon
- Surrounding public transportation
- Convenient proximity to numerous retail and dining amenities, along with countless guest accommodations













#### AREA AMENITIES



Spanning 39 square miles, the City of Carlsbad is a scenic coastal community