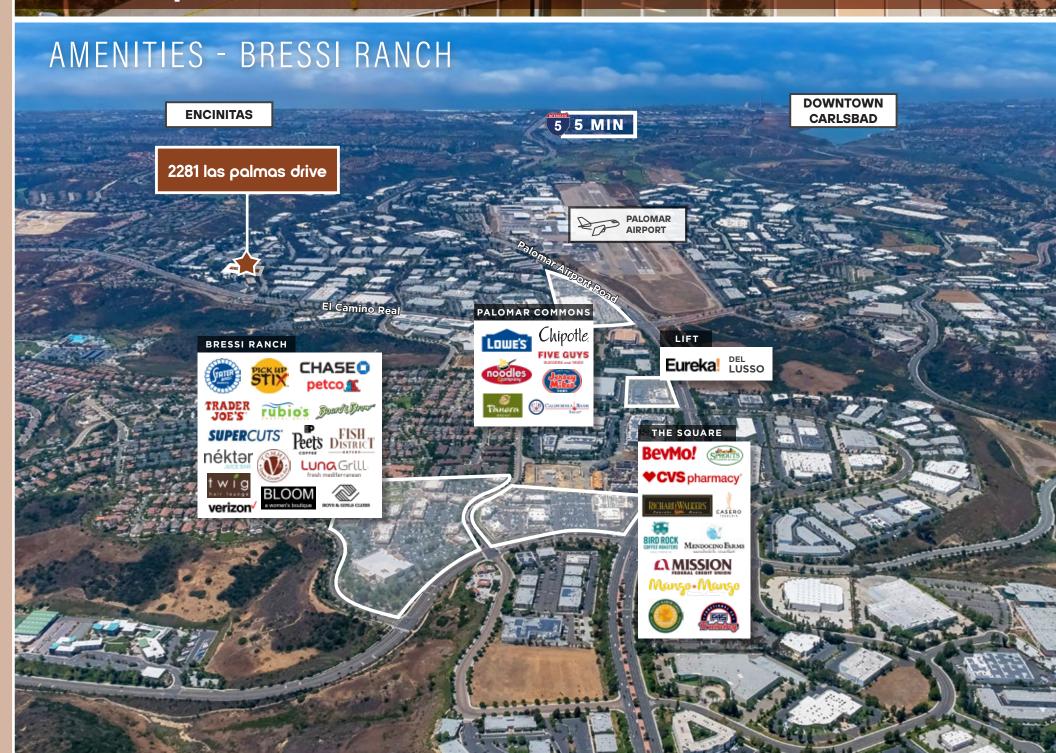

#### PROPERTY FEATURES

- Advantageously situated between Palomar Airport Road and El Camino Real with unsurpassed access and visibility from El Camino Real. El Camino Real is North San Diego's major north-to-south thoroughfare
- 9 Minutes to the I-5 Freeway and the beach
- 3 Minutes to McClellan-Palomar Airport (CLD), 40 Minutes to San Diego International Airport (SAN), and 60 Minutes to John Wayne International Airport (SNA) in Orange County
- Nearby distribution centers, including FedEx and Amazon
- Surrounding public transportation
- Convenient proximity to numerous retail and dining amenities, along with countless guest accommodations

#### AREA AMENITIES

Spanning 39 square miles, the City of Carlsbad is a scenic coastal community that lies approximately 35 miles north of Downtown San Diego and 30 miles south of Orange County. Carlsbad offers the advantages of a major metropolitan area in a suburban setting with a large concentration of executive residential communities, high quality schools and a wealth of retail, restaurants and entertainment. As the "Golf Capital of the World" and a regional leader in San Diego's action sports manufacturing industry, Carlsbad is renowned for its abundant recreation centered on its seven miles of coastline, 46 miles of hiking trails, parks, sports facilities, and world-class golf courses.