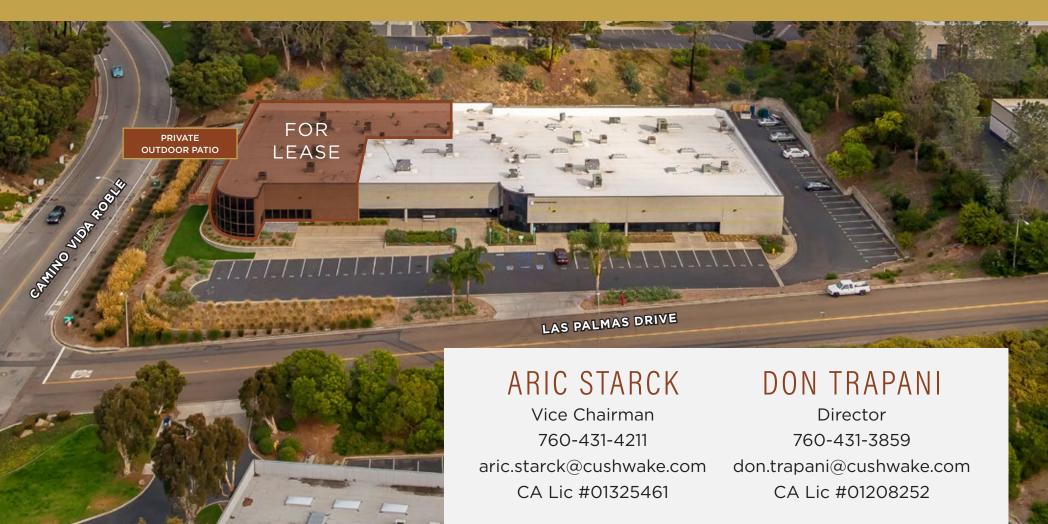

# FOR LEASE

# 2281 las palmas drive

DEVELOPED BY:

LISTED BY:

# FORLEASE

# 2281 las palmas drive

2281 LAS PALMAS DRIVE, CARLSBAD, CA 92011

DEVELOPED BY:

BentallGreenOak

LISTED BY: