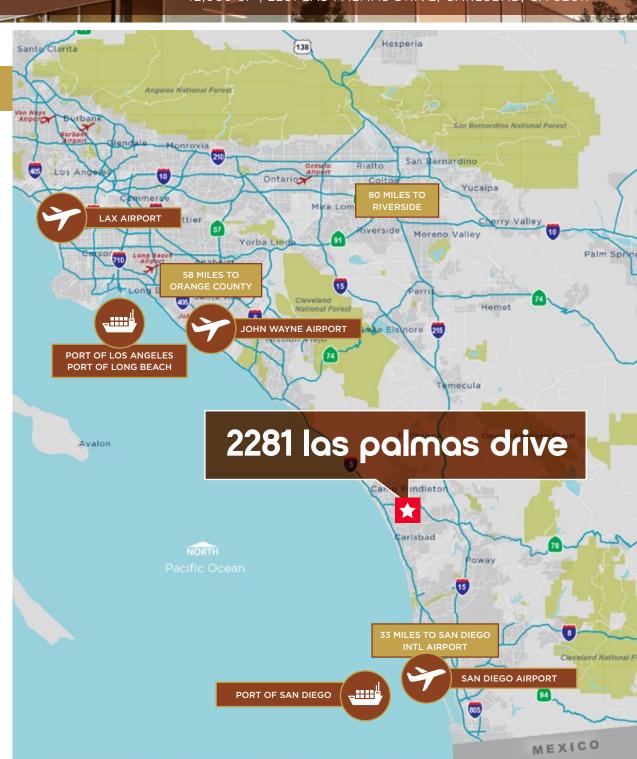

#### PROPERTY FEATURES

- Advantageously situated between Palomar Airport Road and El Camino Real with unsurpassed access and visibility from El Camino Real. El Camino Real is North San Diego's major north-to-south thoroughfare
- 9 Minutes to the I-5 Freeway and the beach
- 3 Minutes to McClellan-Palomar Airport (CLD), 40 Minutes to San Diego International Airport (SAN), and 60 Minutes to John Wayne International Airport (SNA) in Orange County
- Nearby distribution centers, including FedEx and Amazon
- Surrounding public transportation
- Convenient proximity to numerous retail and dining amenities, along with countless guest accommodations

#### AREA AMENITIES

Spanning 39 square miles, the City of Carlsbad is a scenic coastal community that lies approximately 35 miles north of Downtown San Diego and 30 miles south of Orange County. Carlsbad offers the advantages of a major metropolitan area in a suburban setting with a large concentration of executive residential communities, high quality schools and a wealth of retail, restaurants and entertainment. As the "Golf Capital of the World" and a regional leader in San Diego's action sports manufacturing industry, Carlsbad is renowned for its abundant recreation centered on its seven miles of coastline, 46 miles of hiking trails, parks, sports facilities, and world-class golf courses.