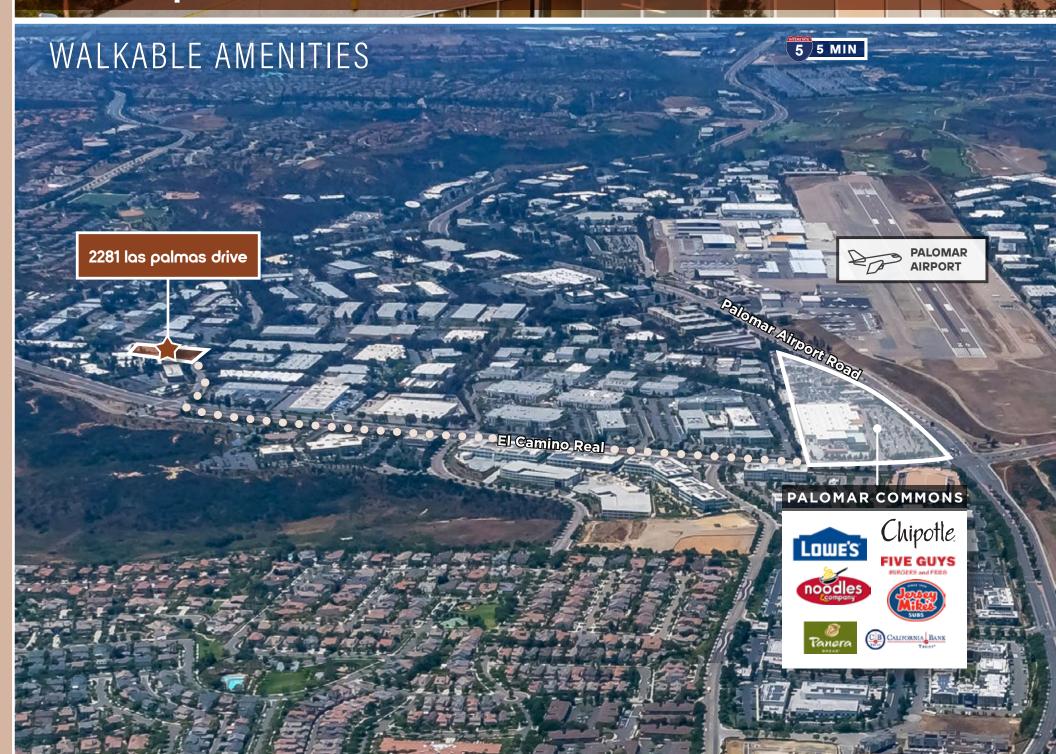

#### PROPERTY FEATURES

- Advantageously situated between Palomar Airport Road and El Camino Real with unsurpassed access and visibility from El Camino Real. El Camino Real is North San Diego's major north-to-south thoroughfare
- 9 Minutes to the I-5 Freeway and the beach
- 3 Minutes to McClellan-Palomar Airport (CLD), 40 Minutes to San Diego International Airport (SAN), and 60 Minutes to John Wayne International Airport (SNA) in Orange County
- Nearby distribution centers, including FedEx and Amazon
- Surrounding public transportation
- Convenient proximity to numerous retail and dining amenities, along with countless guest accommodations