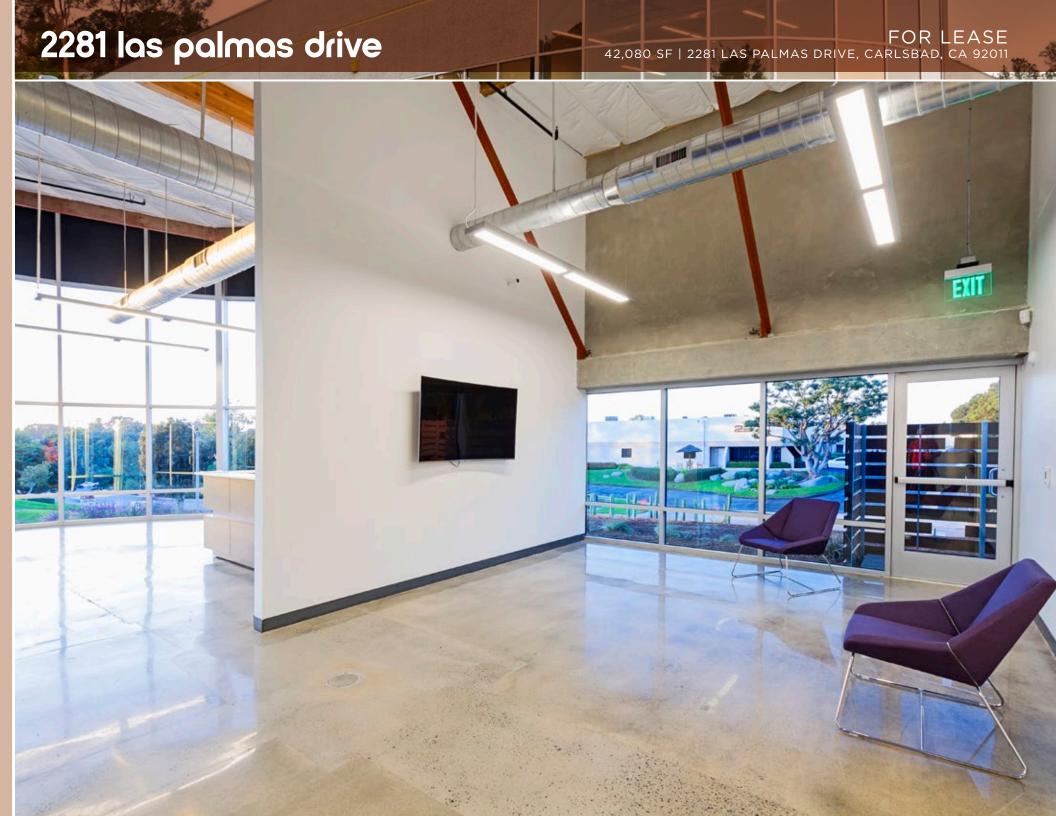

- 80% Improved Flex Suite
- High Image Spec Suite with Glazed Cement Flooring
- Excellent Glassline/SkyLights
- Large Outdoor Private Patio with Bocce Ball, Seating & a BBQ Area
- Signage Available
- Ability to Accommodate Life Science, Med-tech or other Lab Uses