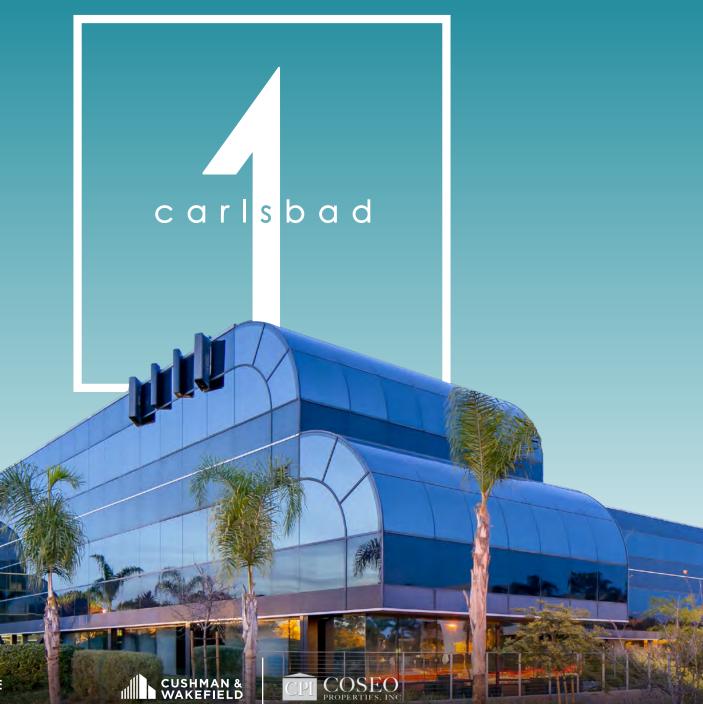

FOR LEASE 2382 & 2386 FARADAY AVENUE CARLSBAD, CA 92008

Sunt de

100,029 rsf two-building, three-story office project

#### property highlights

1 Carlsbad is an approximate 100,029 square foot two-building, three-story and two-story office project prominently located within the Carlsbad Research Center with excellent access to I-5 via Cannon Road or Palomar Airport Road. Offering Carlsbad's best glass/floor area ratio, along with lushly landscaped atriums providing collaborative gathering areas, this property also boasts great mountain and airport views with ample parking.