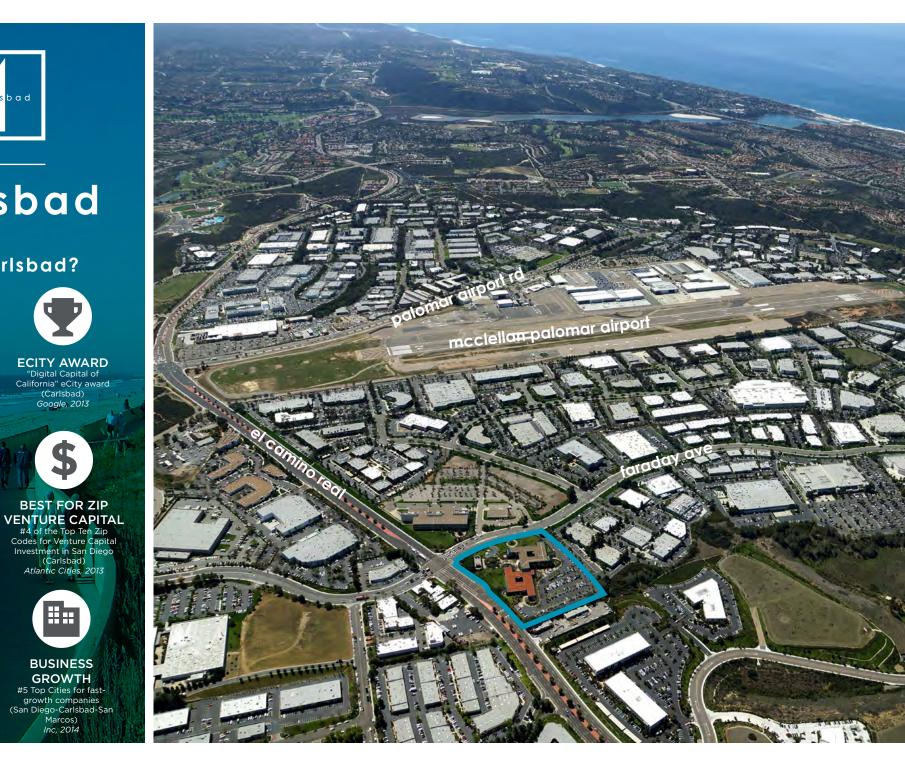

#### property highlights

1 Carlsbad is an approximate 100,029 square foot two-building, three-story and two-story office project prominently located within the Carlsbad Research Center with excellent access to I-5 via Cannon Road or Palomar Airport Road. Offering Carlsbad's best glass/floor area ratio, along with lushly landscaped atriums providing collaborative gathering areas, this property also boasts great mountain and airport views with ample parking.

### why carlsbad?

"Digital Capital of California" eCity award (Carlsbad)

Google, 2013

**BEST FOR ZIP** 

**BEST PLACE** TO LIVE Named one of the "Best Places to Live 2016" Men's Journal, 2016

**BEST CITY FOR** JOB SEEKERS #7 Best City for Job Seekers in California (Carlsbad)

Nerd Wallet, 2014

**BEST STARTUP ENVIRONMENT** #1 Best Place to Launch a Startup in 2014 (San Diego) Forbes, 2014

BUSINESS GROWTH #5 Top Cities for fastgrowth companies (San Diego-Carlsbad-San Marcos) Inc, 2014