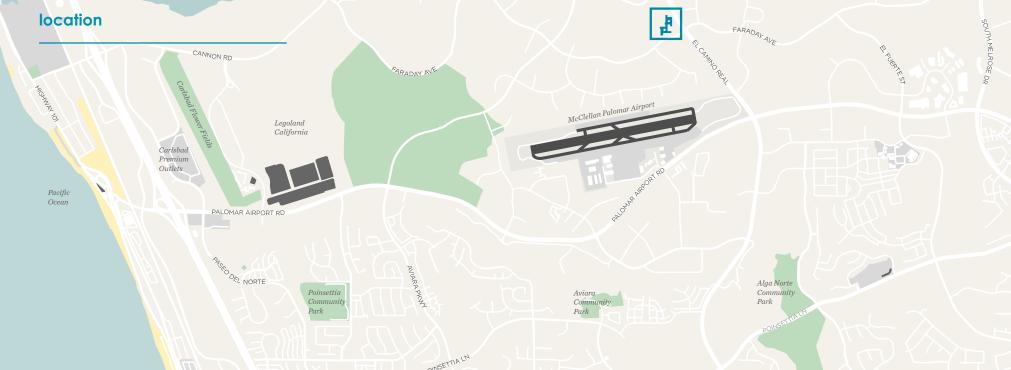

#### property highlights

1 Carlsbad is an approximate 100,029 square foot two-building, three-story and two-story office project prominently located within the Carlsbad Research Center with excellent access to I-5 via Cannon Road or Palomar Airport Road. Offering Carlsbad's best glass/floor area ratio, along with lushly landscaped atriums providing collaborative gathering areas, this property also boasts great mountain and airport views with ample parking.