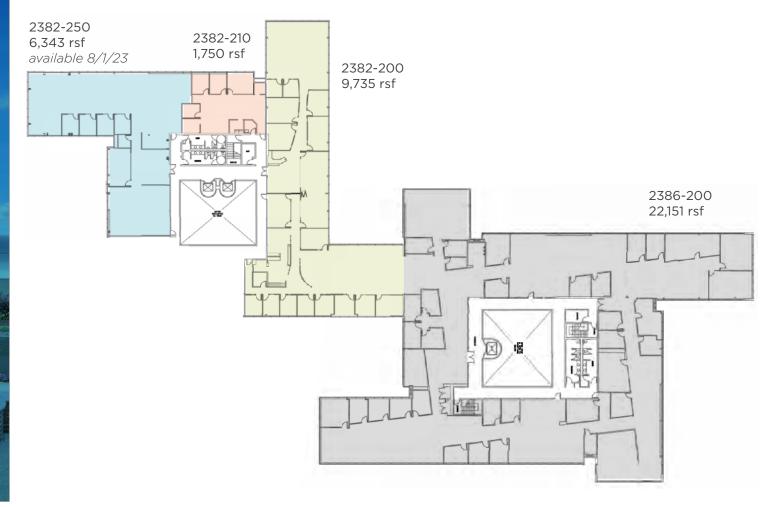

#### Availability Summary

lease rates negotiable

| building | floor  | suite | rsf     | available   | as-built suite features                                                                    |
|----------|--------|-------|---------|-------------|--------------------------------------------------------------------------------------------|
| 2382     | first  | 150   | 2,402   | Immediately | 5 offices, break room & open area                                                          |
| 2382     | second | 200   | 9,735*  | Immediately | 15 offices, 2 conference rooms, break & copier room, open work space                       |
| 2382     | second | 210   | 1,750*  | Immediately | 4 offices, conference room, break room, storage/<br>server rooms & open collaboration area |
| 2382     | second | 250   | 6,343*  | 8/1/2023    | 5 offices, conference room, copier area, open collaboration area                           |
| 2386     | second | 200   | 22,151* | Immediately | Approx. 30 offices, large collaboration/open work space                                    |

\* Suites are available as a contiguous block with 39,979 RSF Available 8/1/2023

## 2382-2386 faraday ave. 2nd floor - 39,979 rsf total contiguous Demisable to suites as shown below

carlsbad