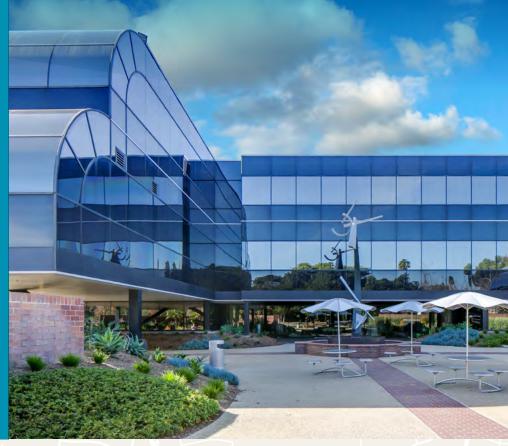

lent access to I-5 via Cannon Road or Palomar Airport Road. Offering Carlsbad's best glass/floor area ratio, along with lushly landscaped atriums providing collaborative gathering areas, this property also boasts great mountain and airport views with ample parking.

#### property features

- Unique atrium setting with multiple newly-renovated courtyards & extensive window lines
- Private patios with direct outdoor access in select ground level suites
- Enhanced building exteriors with titanium bands
- Project monument signs offering strong corporate identity
- 3 Electric vehicle charging stations
- Beach cruiser bikes for tenant use to nearby retail
- Fiber optic access / ready
- Flexible floor plates offer a variety of suite sizes
- Close proximity to dining, hotel, and retail amenities





#### Availability Summary

lease rates negotiable

| building | floor  | suite | rsf     | available   | as-built suite features                                                                    |
|----------|--------|-------|---------|-------------|--------------------------------------------------------------------------------------------|
| 2382     | first  | 150   | 2,402   | Immediately | 5 offices, break room & open area                                                          |
| 2382     | second | 200   | 9,735*  | Immediately | 15 offices, 2 conference rooms, break & copier room, open work space                       |
| 2382     | second | 210   | 1,750*  | Immediately | 4 offices, conference room, break room, storage/<br>server rooms & open collaboration area |
| 2382