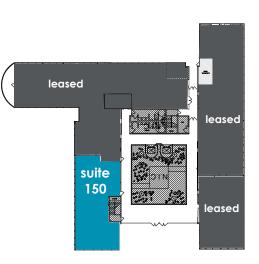

|
| 2382     | second | 200   | 9,735*  | Immediately | 15 offices, 2 conference rooms, break & copier room, open work space                       |
| 2382     | second | 210   | 1,750*  | Immediately | 4 offices, conference room, break room, storage/<br>server rooms & open collaboration area |
| 2382     | second | 250   | 6,343*  | 8/1/2023    | 5 offices, conference room, copier area, open collaboration area                           |
| 2386     | second | 200   | 22,151* | Immediately | Approx. 30 offices, large collaboration/open work space                                    |

\* Suites are available as a contiguous block with 39,979 RSF Available 8/1/2023



## property photos

READ







# property photos





(V)



## floorplans



2382 faraday ave.

suite 150 - 2,402 rsf



## 2382-2386 faraday ave. 2nd floor - 39,979 rsf total contiguous Demisable to suites as shown below





carlsbad

### why carlsbad?





"Digital Capital of California" eCity award (Carlsbad)

Google, 2013

**BEST FOR ZIP** 

**BEST PLACE** TO LIVE Named one of the "Best Places to Live 2016" Men's Journal, 2016



**BEST CITY FOR** JOB SEEKERS #7 Best City for Job Seekers in California (Carlsbad)



Nerd Wallet, 2014

**BEST STARTUP ENVIRONMENT** #1 Best Place to Launch a Startup in 2014 (San Diego) Forbes, 2014



BUSINESS GROWTH #5 Top Cities for fastgrowth companies (San Diego-Carlsbad-San Marcos) Inc, 2014



## c a r l s b a d

#### contact

Joe Anderson +1 760 431 4209 Joe.Anderson@cushwake.com LIC #01280854

A STATA

Brooks Campbell +1