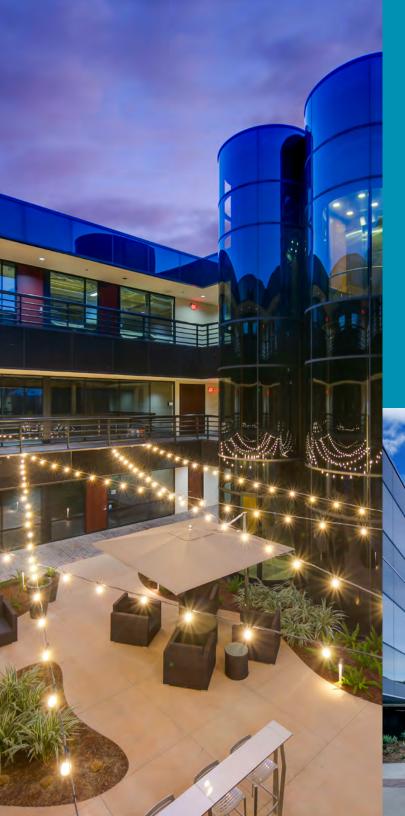

#### property highlights

1 Carlsbad is an approximate 100,029 square foot two-building, three-story and two-story office project prominently located within the Carlsbad Research Center with excellent access to I-5 via Cannon Road or Palomar Airport Road. Offering Carlsbad's best glass/floor area ratio, along with lushly landscaped atriums providing collaborative gathering areas, this property also boasts great mountain and airport views with ample parking.

#### property features

- Unique atrium setting with multiple newly-renovated courtyards & extensive window lines
- Private patios with direct outdoor access in select ground level suites
- Enhanced building exteriors with titanium bands
- Project monument signs offering strong corporate identity
- 3 Electric vehicle charging stations
- Beach cruiser bikes for tenant use to nearby retail
- Fiber optic access / ready
- Flexible floor plates offer a variety of suite sizes
- Close proximity to dining, hotel, and retail amenities

## property photos

READ

# property photos

(V)