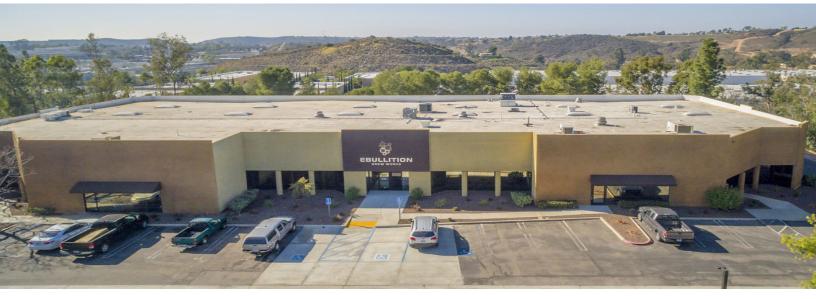

# PRELIMINARY ANNOUNCEMENT FOR LEASE

# 2449 CADES WAY, SUITES A&B, VISTA, CA

#### **PROJECT OVERVIEW**

- Approximately 11,500 SF Total Divided Into Two Suites Which Can Be Leased Together or Separately
- Suite A 6,000 SF Suite B 5,500 SF
- Newly Remodeled with Polished Concrete Warehouse Floors, & Kitchenettes
- Led Lights Throughout
- Acoustical Sound Insulation
- Sprinklers
- Clear Height: 20-22"
- Power: 200 AMPS, 208v, 3-Phase Per Suite
- Skylights and Solarcool Roof
- Quiet Cul-De-Sac
- Excellent Location with Easy Access to 78 Freeway and Palomar Airport Road Between I-15 & I-5

## 2449 CADES WAY, SUITES A&B, VISTA, CA

**Oak Ridge Business Center** is located in North San Diego County in the heart of Vista. This project sits at the end of a quiet cul-de-sac with a nice ocean breeze, numerous shops and restaurants near by.