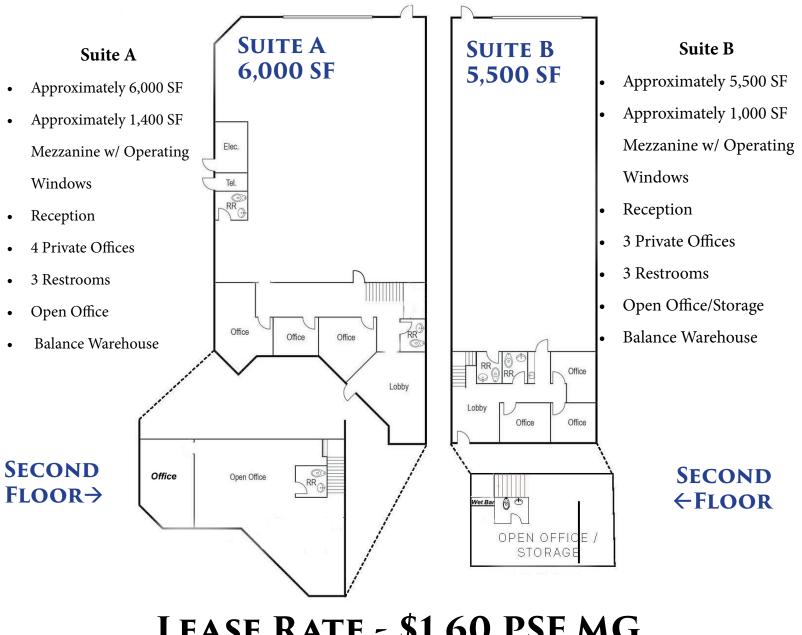

# **PRELIMINARY ANNOUNCEMENT FOR LEASE**

## 2449 CADES WAY, SUITES A&B, VISTA, CA

#### FLOOR PLAN - 11,500 SF TOTAL

#### **PROJECT OVERVIEW**

- Approximately 11,500 SF Total Divided Into Two Suites Which Can Be Leased Together or Separately
- Suite A 6,000 SF Suite B 5,500 SF
- Newly Remodeled with Polished Concrete Warehouse Floors, & Kitchenettes
- Led Lights Throughout
- Acoustical Sound Insulation
- Sprinklers
- Clear Height: 20-22"
- Power: 200 AMPS, 208v, 3-Phase Per Suite
- Skylights and Solarcool Roof
- Quiet Cul-De-Sac
- Excellent Location with Easy Access to 78 Freeway and Palomar Airport Road Between I-15 & I-5