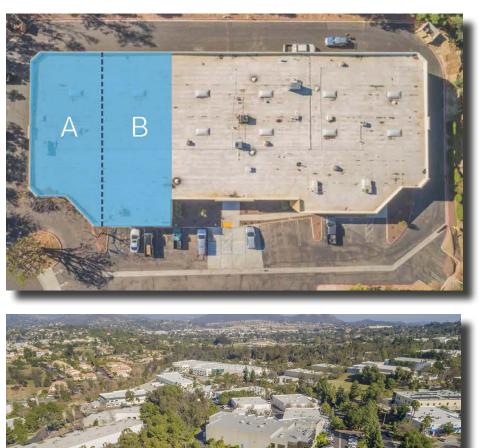

# PRELIMINARY ANNOUNCEMENT FOR LEASE

## 2449 CADES WAY, SUITES A&B, VISTA, CA

**Oak Ridge Business Center** is located in North San Diego County in the heart of Vista. This project sits at the end of a quiet cul-de-sac with a nice ocean breeze, numerous shops and restaurants near by.