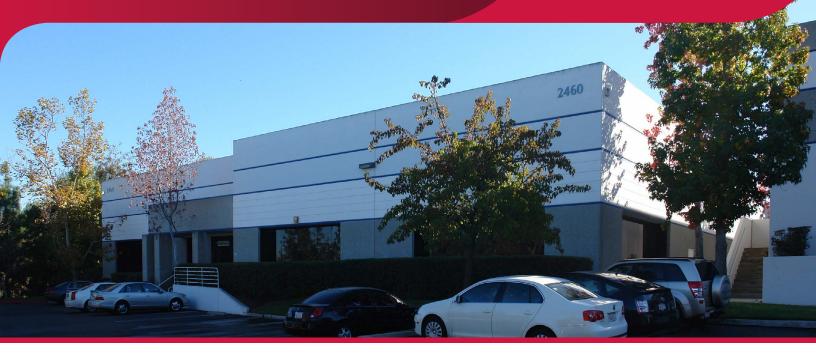

### FREESTANDING INDUSTRIAL MFG FACILITY FOR SUBLEASE

## **VISTA BUSINESS PARK**

2460 CORAL STREET, VISTA, CA 92081

### PROPERTY HIGHLIGHTS

 $\pm 19,039$  SF Freestanding industrial manufacturing facility on  $\pm 1.52$  acres

±2,000 SF of office area

46 Parking spaces

(1) One grade level loading door and (2) two dock high truck wells

20' Clear height

1,200 Amps and 110/208 volts, 3-phase

Close proximity to Palomar Airport Road, I-5 and Highway 78

LEASE EXPIRATION: November 30, 2028

FOR SUBLEASE: \$1.15 NNN

BARRY HENDLER bhendler@lee-associates.com D 760.845.3854 CAL DRE LIC 01008239