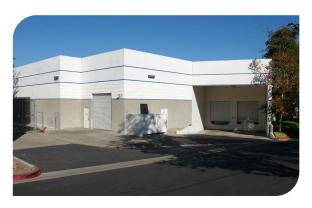

### PROPERTY HIGHLIGHTS

 $\pm 19,039$  SF Freestanding industrial manufacturing facility on  $\pm 1.52$  acres

±2,000 SF of office area

46 Parking spaces

(1) One grade level loading door and (2) two dock high truck wells

20' Clear height

1,200 Amps and 110/208 volts, 3-phase

Close proximity to Palomar Airport Road, I-5 and Highway 78

LEASE EXPIRATION: November 30, 2028

FOR SUBLEASE: \$1.15 NNN

BARRY HENDLER bhendler@lee-associates.com D 760.845.3854 CAL DRE LIC 01008239