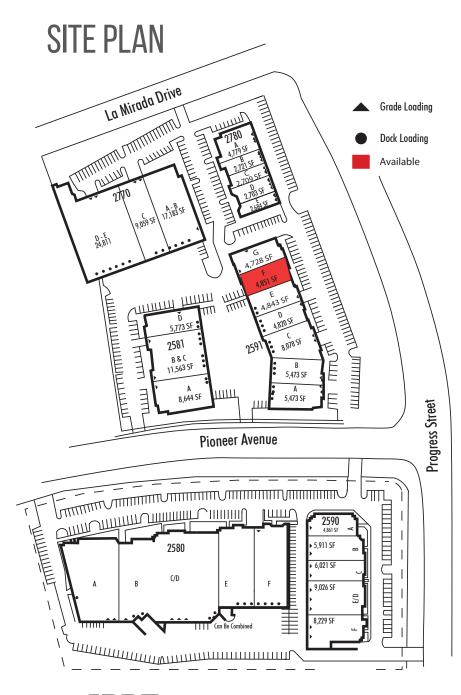

## **AVAILABLE FOR LEASE - 4,851 SF**

2591 Pioneer Avenue, Suite F, Vista, CA

## FOR LEASE

| ADDRESS                      | SF    | NNN<br>Rate* | LOADING      | FEATURES                                                                                                                                                                                         |
|------------------------------|-------|--------------|--------------|--------------------------------------------------------------------------------------------------------------------------------------------------------------------------------------------------|
| 2591 Pioneer<br>Ave. Suite F | 4,851 | \$1.40       | 1 Grade Door | 2 offices, large office/conference room, reception, 18' warehouse clearance, warehouse drain and water, ample power - 120/208, gas into the suite, 1 grade door, sprinklered. Available 8/1/2023 |