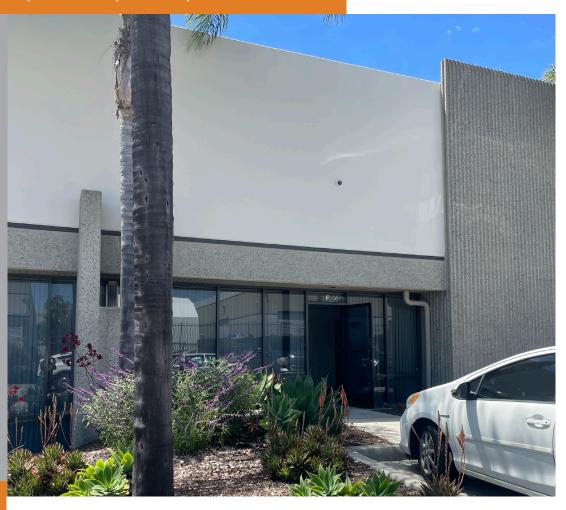

## **AVAILABLE FOR LEASE - 4,851 SF**

2591 Pioneer Avenue, Suite F, Vista, CA

## FOR LEASE

| ADDRESS                      | SF    | NNN<br>Rate* | LOADING      | FEATURES                                                                                                                                                                                         |
|------------------------------|-------|--------------|--------------|--------------------------------------------------------------------------------------------------------------------------------------------------------------------------------------------------|
| 2591 Pioneer<br>Ave. Suite F | 4,851 | \$1.40       | 1 Grade Door | 2 offices, large office/conference room, reception, 18' warehouse clearance, warehouse drain and water, ample power - 120/208, gas into the suite, 1 grade door, sprinklered. Available 8/1/2023 |