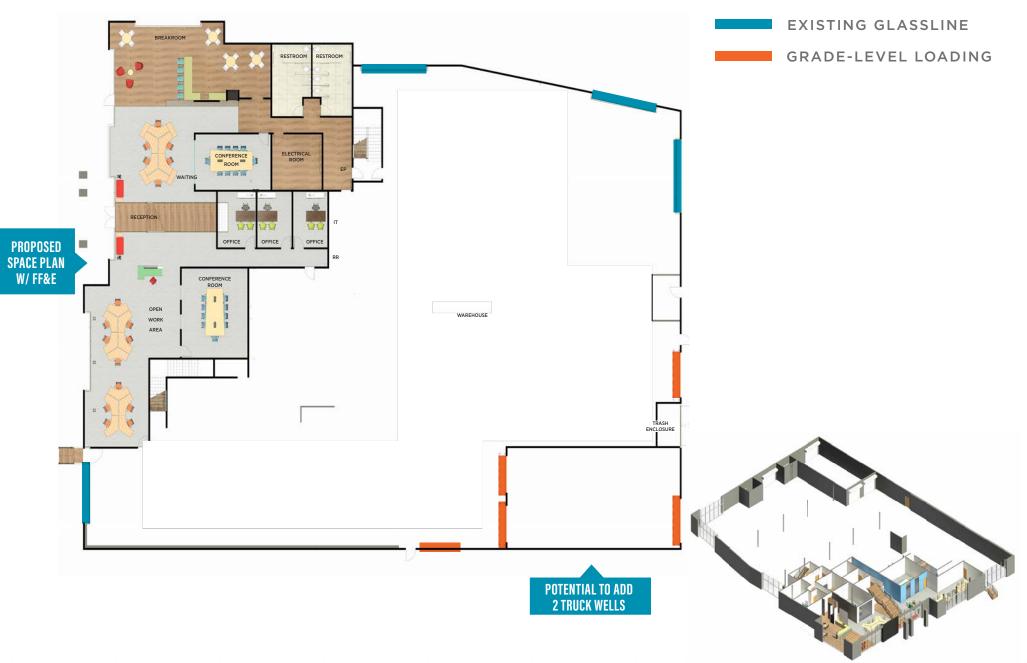

|
| Construction                | Concrete Tilt                                           |
| Sprinklers                  | Yes                                                     |
| Skylights                   | Yes                                                     |
| Zoning                      | SP-VBP (Light-Industrial)                               |
| Water & Sewer               | City of Vista                                           |
| Electrical Service          | SDG&E                                                   |
| Ingress/Egress              | 2 curb cuts, 1 on La Mirada<br>Drive, 1 on Coral Street |



LA MIRADA DRIVE

#### AS BUILT PLANS - LEVEL 1



#### AS BUILT PLANS - LEVEL 2



#### PROPOSED SPACE TI PLAN WITH FURNITURE LEVEL 1



#### PROPOSED SPACE TI PLAN WITH FURNITURE LEVEL 2



**FOR LEASE** 28,728 SF | 2641 LA MIRADA DRIVE, VISTA, CA 92081





#### FOR LEASE 28,728 SF | 2641 LA MIRADA DRIVE, VISTA, CA 92081



**FOR LEASE** 28,728 SF | 2641 LA MIRADA DRIVE, VISTA, CA 92081





**FOR LEASE** 28,728 SF | 2641 LA MIRADA DRIVE, VIS<u>TA, CA 92081</u>



#### VISTA, CA

Located just 7 miles inland from the Pacific Ocean in Northern San Diego County, the City of Vista has wonderfully temperate weather year-round. Residents enjoy a wide range of outdoor activities in a setting of gentle rolling hills and pleasant rural surroundings.

Vista is approximately 19 square miles with a population of 101,797. It has gained popularity as the craft beer capital of the United States and boasts a diverse local economy that