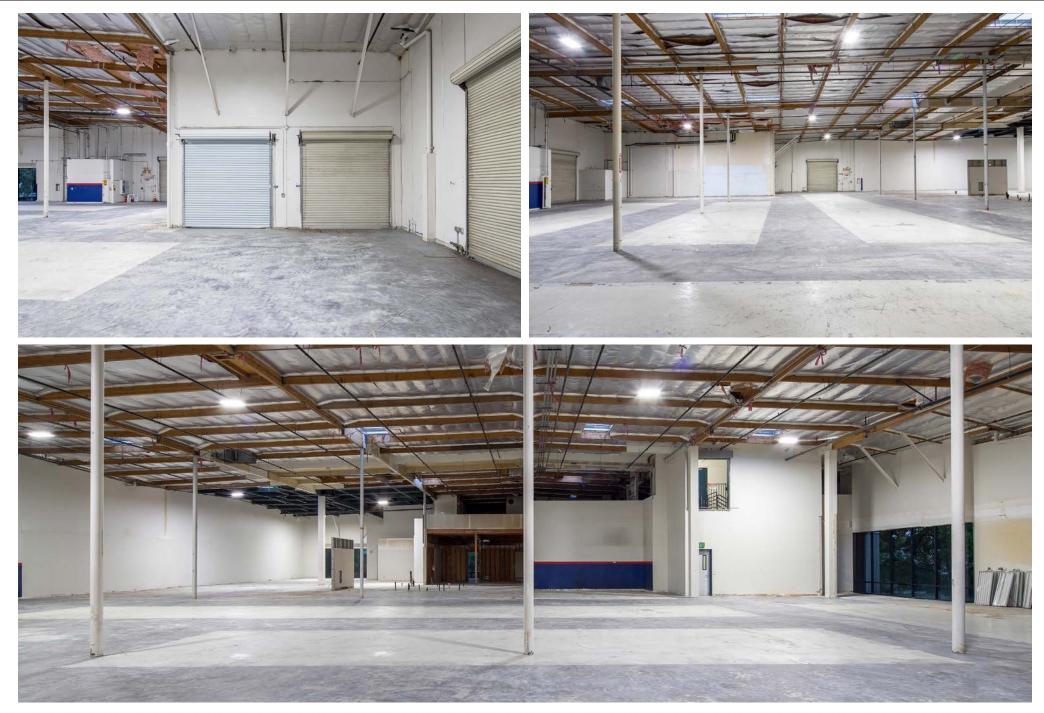

#### **PROPERTY FEATURES**

| Property Address            | 2641 La Mirada Dr, Vista, CA                            |
|-----------------------------|---------------------------------------------------------|
| Rentable Building Area      | 28,728 SF                                               |
| Mezzanine                   | 4,514 SF                                                |
| First Floor Office          | 6,314 SF (Warm Shell)                                   |
| Site Area                   | 1.53 Acres                                              |
| Parking                     | 2.23/1,000 (65)                                         |
| Power                       | 800a/480Y/277V                                          |
| Clear Height                | 20' Minimum                                             |
| Grade-Level Loading         | 2                                                       |
| Dock-High Loading           | 2                                                       |
| Column Spacing<br>(Typical) | 44' x 24'                                               |
| Construction                | Concrete Tilt                                           |
| Sprinklers                  | Yes                                                     |
| Skylights                   | Yes                                                     |
| Zoning                      | SP-VBP (Light-Industrial)                               |
| Water & Sewer               | City of Vista                                           |
| Electrical Service          | SDG&E                                                   |
| Ingress/Egress              | 2 curb cuts, 1 on La Mirada<br>Drive, 1 on Coral Street |