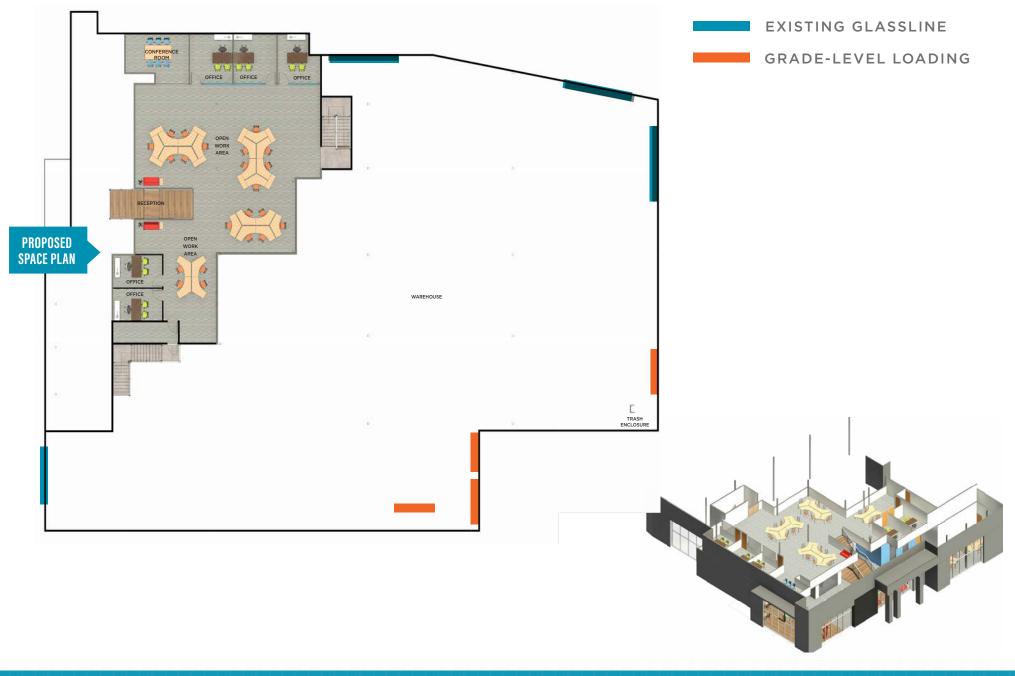

#### PROPOSED SPACE TI PLAN WITH FURNITURE LEVEL 2

**FOR LEASE** 28,728 SF | 2641 LA MIRADA DRIVE, VISTA, CA 92081