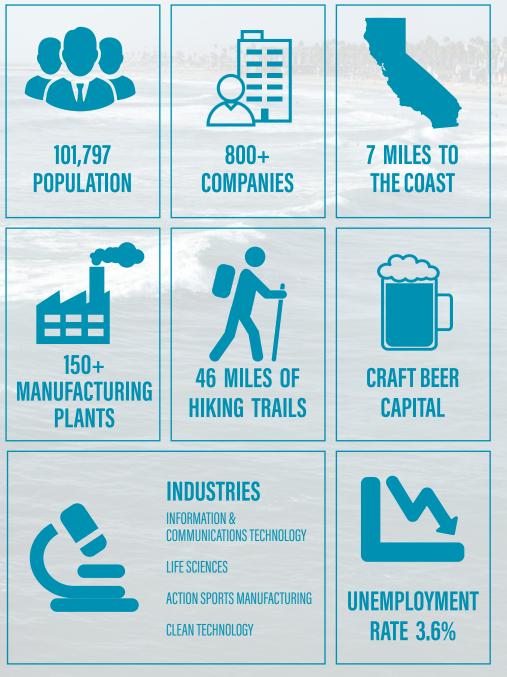

#### VISTA, CA

Located just 7 miles inland from the Pacific Ocean in Northern San Diego County, the City of Vista has wonderfully temperate weather year-round. Residents enjoy a wide range of outdoor activities in a setting of gentle rolling hills and pleasant rural surroundings.

Vista is approximately 19 square miles with a population of 101,797. It has gained popularity as the craft beer capital of the United States and boasts a diverse local economy that includes medical device manufacturing, nutraceuticals, defense related, precision manufacturing and action sports companies.