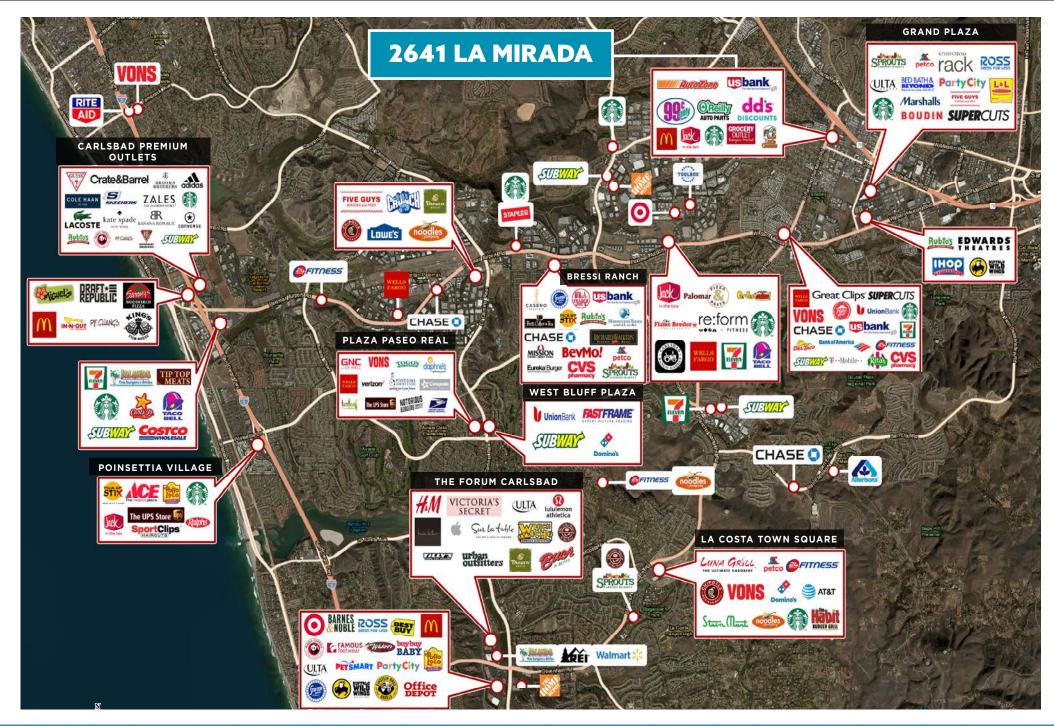

#### VISTA, CA

Located just 7 miles inland from the Pacific Ocean in Northern San Diego County, the City of Vista has wonderfully temperate weather year-round. Residents enjoy a wide range of outdoor activities in a setting of gentle rolling hills and pleasant rural surroundings.

Vista is approximately 19 square miles with a population of 101,797. It has gained popularity as the craft beer capital of the United States and boasts a diverse local economy that includes medical device manufacturing, nutraceuticals, defense related, precision manufacturing and action sports companies.