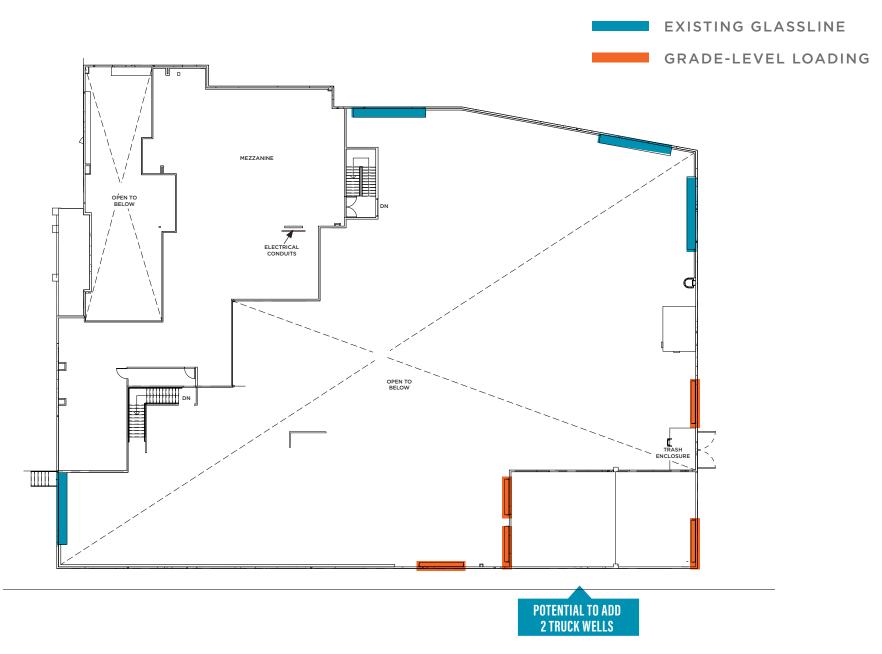

lumn Spacing<br>(Typical) | 44' x 24'                                               |
| Construction                | Concrete Tilt                                           |
| Sprinklers                  | Yes                                                     |
| Skylights                   | Yes                                                     |
| Zoning                      | SP-VBP (Light-Industrial)                               |
| Water & Sewer               | City of Vista                                           |
| Electrical Service          | SDG&E                                                   |
| Ingress/Egress              | 2 curb cuts, 1 on La Mirada<br>Drive, 1 on Coral Street |



LA MIRADA DRIVE

#### AS BUILT PLANS - LEVEL 1



#### AS BUILT PLANS - LEVEL 2



#### PROPOSED SPACE TI PLAN WITH FURNITURE LEVEL 1



#### PROPOSED SPACE TI PLAN WITH FURNITURE LEVEL 2



**FOR LEASE** 28,728 SF | 2641 LA MIRADA DRIVE, VISTA, CA 92081





#### FOR LEASE 28,728 SF | 2641 LA MIRADA DRIVE, VISTA, CA 92081



**FOR LEASE** 28,728 SF | 2641 LA MIRADA DRIVE, VISTA, CA 92081





**FOR LEASE** 28,728 SF | 2641 LA MIRADA DRIVE, VIS<u>TA, CA 92081</u>



#### VISTA, CA

Located just 7 miles inland from the Pacific Ocean in Northern San Diego County, the City of Vista has wonderfully temperate weather year-round. Residents enjoy a wide range of outdoor activities in a setting of gentle rolling hills and pleasant rural surroundings.

Vista is approximately 19 square miles with a population of 101,797. It has gained popularity as the craft beer capital of the