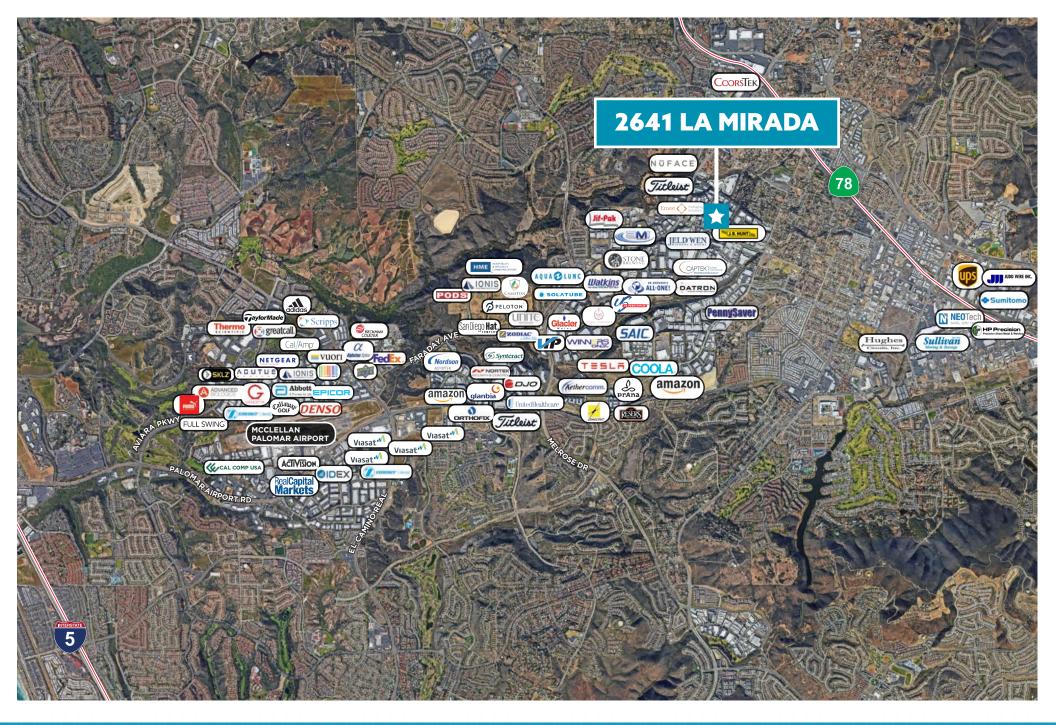

#### VISTA, CA

Located just 7 miles inland from the Pacific Ocean in Northern San Diego County, the City of Vista has wonderfully temperate weather year-round. Residents enjoy a wide range of outdoor activities in a setting of gentle rolling hills and pleasant rural surroundings.

Vista is approximately 19 square miles with a population of 101,797. It has gained popularity as the craft beer capital of the United States and boasts a diverse local economy that includes medical device manufacturing, nutraceuticals, defense related, precision manufacturing and action sports companies.