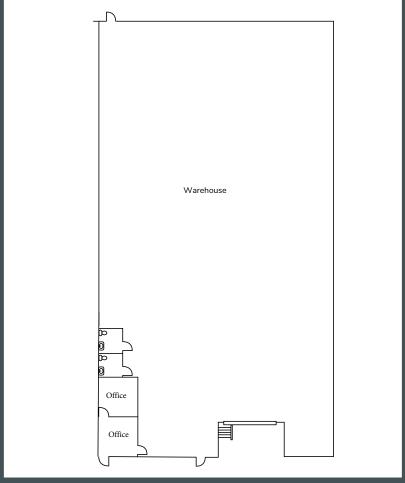

## Floor Plan - Suite B

Total SF Available: 10,030 SF

Clear Height: ±21'

Loading: 1 Loading Dock or Grade Level Loading (12' x 14')

Heavy Power (1,200 amps with 208/120V, 3 Phase)