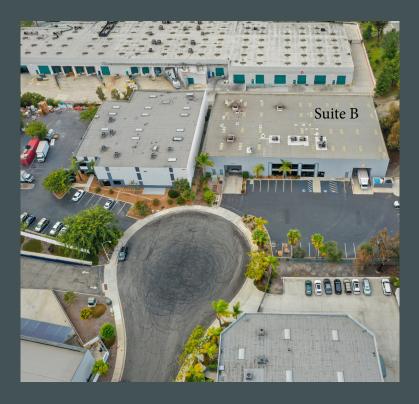

# 2675 Vista Pacific Drive

Oceanside, CA 92056

## Roger Carlson

Senior Vice President +1 760 438 8500 roger.carlson@cbre.com Lic. 01236185

#### Blake Wilson

Vice President +1 760 438 8587 blake.wilson@cbre.com Lic. 02001878

10,030 SF Warehouse Space



# **Property Features**



Total SF Available Suite B: 10,030 SF



Sublease Rate: \$1.20/SF NNN



Year Built: 1995



Zoning: IL - Limited Industrial



Fire Sprinklers: ESFR



Master Lease Expiration: April 2027







## Floor Plan - Suite B



Total SF Available: 10,030 SF



Clear Height: ±21'



Loading: 1 Loading Dock or Grade Level Loading (12' x 14')



Heavy Power (1,200 amps with 208/120V, 3 Phase)







## Aerial Overview











## Contact Us

## Roger Carlson

Senior Vice President +1 760 438 8500 roger.carlson@cbre.com Lic. 01236185

### **Blake Wilson**

Vice President +1 760 438 8587 blake.wilson@cbre.com Lic. 02001878

© 2022 CBRE, Inc. All rights reserved. This information has been obtained from sources believed reliable but has not been verified for accuracy or completeness. CBRE, Inc. makes no guarantee, representation or warranty and accepts no responsibility or liability as to the accuracy, completeness, or reliability of the information contained herein. You should conduct