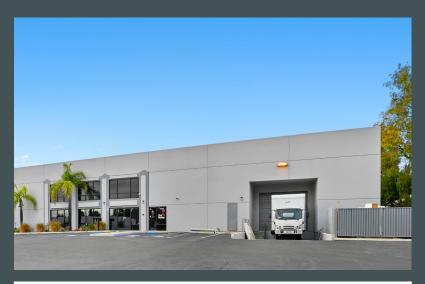

## Floor Plan - Suite B

Total SF Available: 10,030 SF

Clear Height: ±21'

Loading: 1 Loading Dock or Grade Level Loading (12' x 14')

Heavy Power (1,200 amps with 208/120V, 3 Phase)