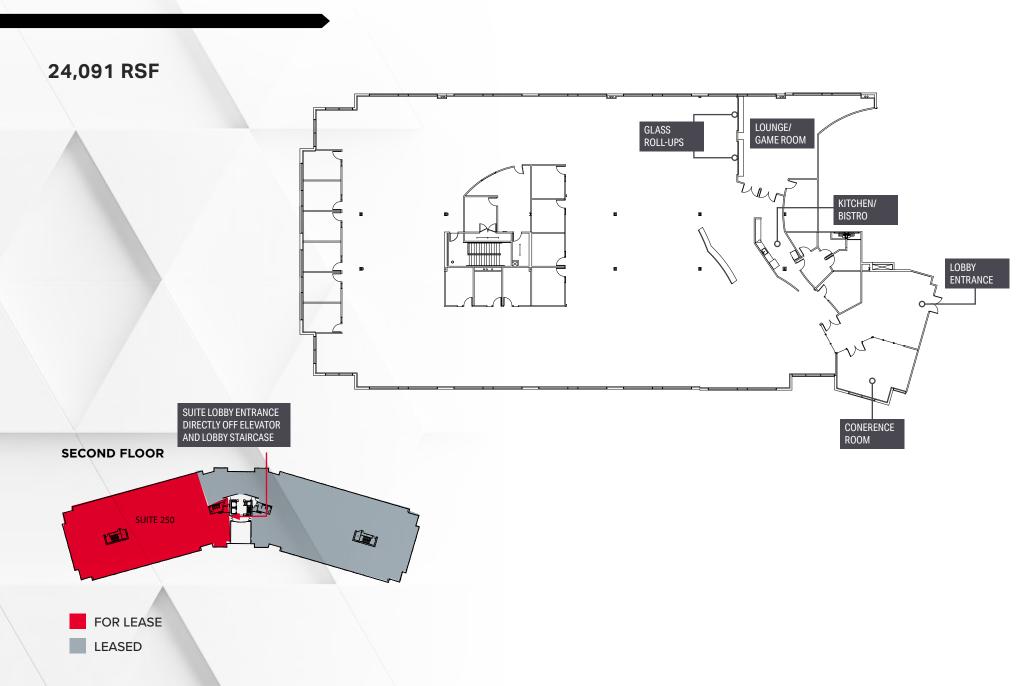

### **Features**

- > North San Diego's premier corporate headquarters location
- > Building upgrades just completed
- > High image lobby with vaulted open air ceilings
- > Nearby nature trail, park and picnic area
- > Highly efficient floor plate
- > Signalized intersection at entry for easy employee access
- > Above standard parking at 4.3/1,000 SF