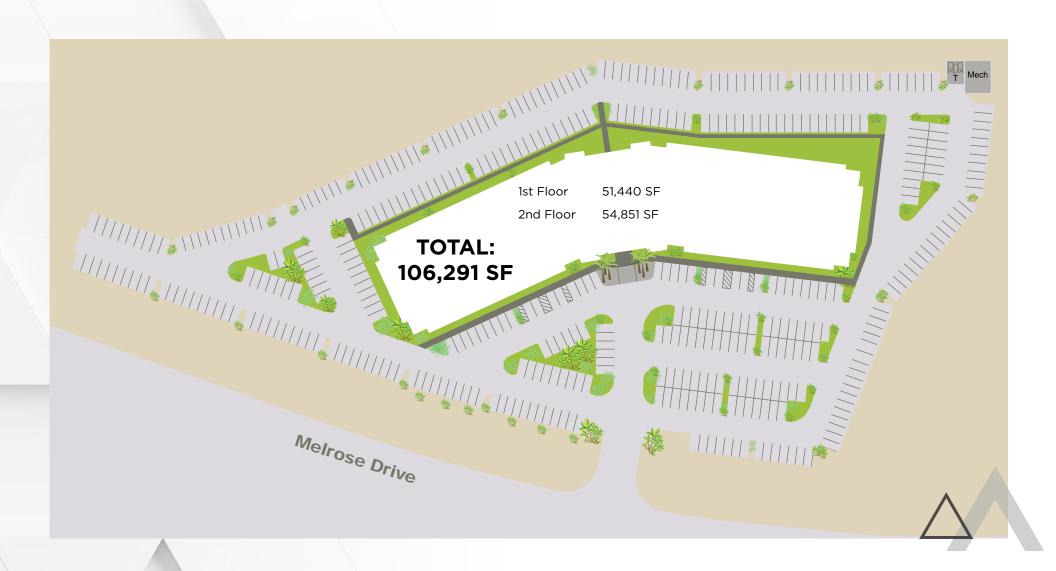

### **Features**

- > North San Diego's premier corporate headquarters location
- > Building upgrades just completed
- > High image lobby with vaulted open air ceilings
- > Nearby nature trail, park and picnic area
- > Highly efficient floor plate
- > Signalized intersection at entry for easy employee access
- > Above standard parking at 4.3/1,000 SF