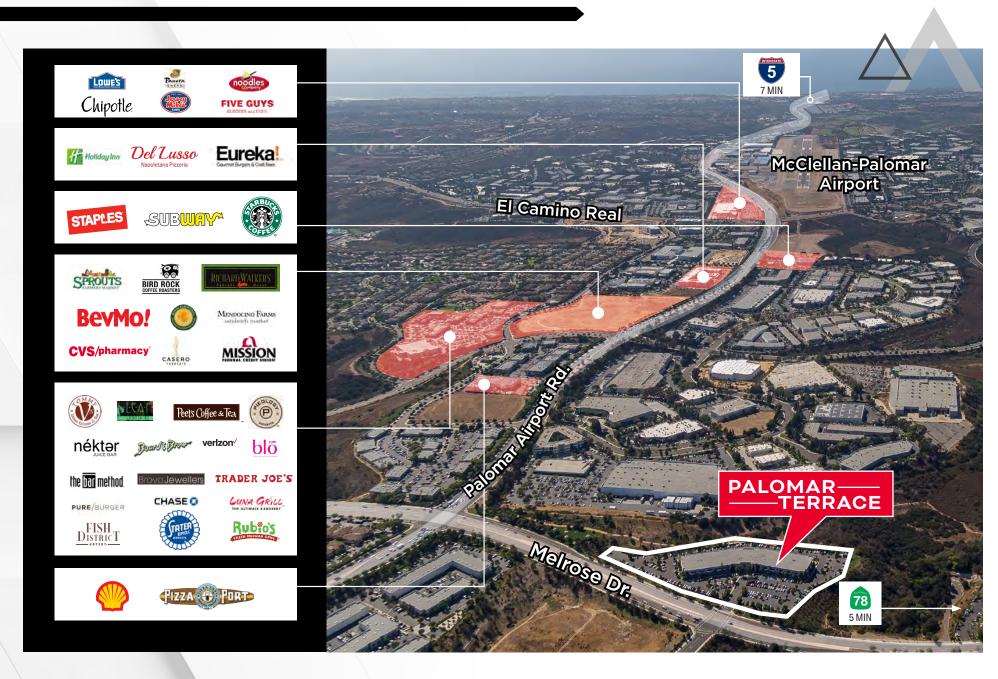

### **Features**

- > North San Diego's premier corporate headquarters location
- > Building upgrades just completed
- > High image lobby with vaulted open air ceilings
- > Nearby nature trail, park and picnic area
- > Highly efficient floor plate
- > Signalized intersection at entry for easy employee access
- > Above standard parking at 4.3/1,000 SF













## AMENITIES // 200,000 SF OF RETAIL



### **FOR LEASE**

# PALOMAR— TERRACE

3115 MELROSE DRIVE, CARLSBAD, CA 92010

### ARIC STARCK

**Executive Vice Chairman** +1 760 431 4211 aric.starck@cushwake.com LIC# 01325461

#### **MATTY SUNDBERG**

Senior Vice President +1 760 438 8518 matty.sundberg@cbre.com LIC #01257446





©2023 Cushman & Wakefield. All rights reserved. The information contained in this communication is strictly confidential. This information has been obtained from sources believed to be reliable but has not been verified. NO WARRANTY OR REPRESENTATION, EXPRESS OR IMPLIED, IS MADE AS TO THE CONDITION OF THE PROPERTY (OR PROPERTIES) REFERENCED HEREIN OR AS TO THE ACCURACY OR COMPLETENESS OF THE INFORMATION CONTAINED HEREIN, AND SAME IS SUBMITTED SUBJECT TO ERRORS, OMISSIONS, CHANGE OF PRICE, RENTAL OR OTHER CO