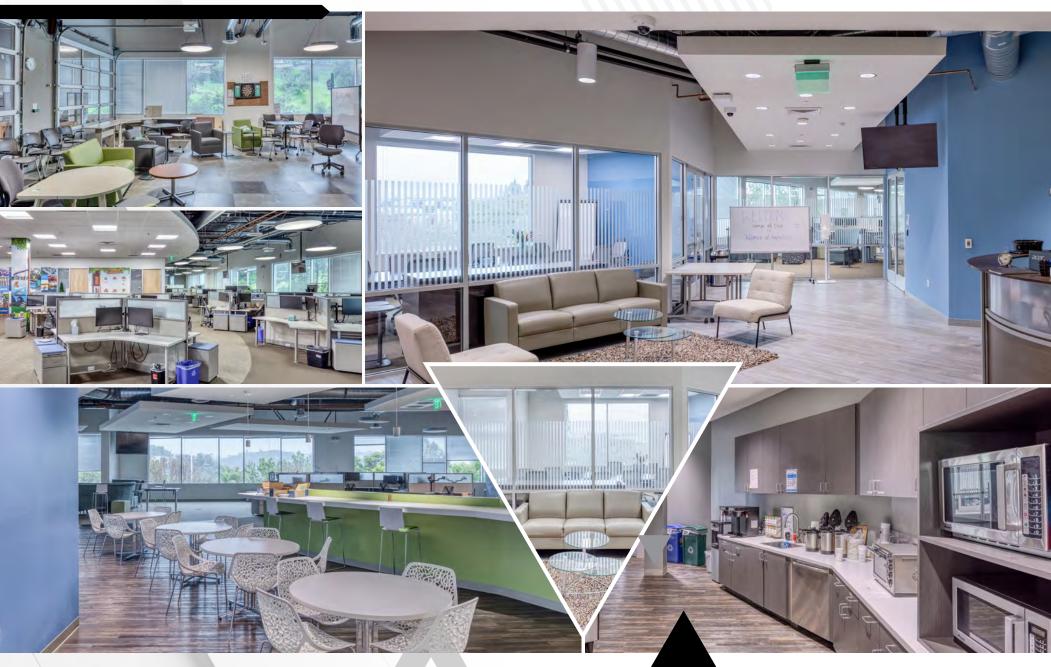

### **Features**

- > North San Diego's premier corporate headquarters location
- > Building upgrades just completed
- > High image lobby with vaulted open air ceilings
- > Nearby nature trail, park and picnic area
- > Highly efficient floor plate
- > Signalized intersection at entry for easy employee access
- > Above standard parking at 4.3/1,000 SF













## AMENITIES // 200,000 SF OF RETAIL



### **FOR LEASE**

# PALOMAR— TERRACE

3115 MELROSE DRIVE, CARLSBAD, CA 92010

### ARIC STARCK

**Executive Vice Chairman** +1 760 431 4211 aric.starck@cushwake.com LIC# 01325461

#### **MATTY SUNDBERG**

Senior Vice President +1 760 438 8518 matty.sundberg@cbre.com LIC #01257446





©2023 Cushman & Wakefield. All rights reserved. The information contained in this communication is strictly confidential. This information has been obtained from sources believed to be reliable but has not been verified. NO WARRANTY OR REPRESENTATION, EXPRESS OR IMPLIED, IS MADE AS TO THE CONDITION OF THE PROPERTY (OR PROPERTIES) REFERENCED HEREIN OR AS TO THE ACCURACY OR COMPLETENESS OF THE INFORMATION CONTAINED HEREIN, AND SAME IS SUBMITTED SUBJECT TO ERRORS, OMIS