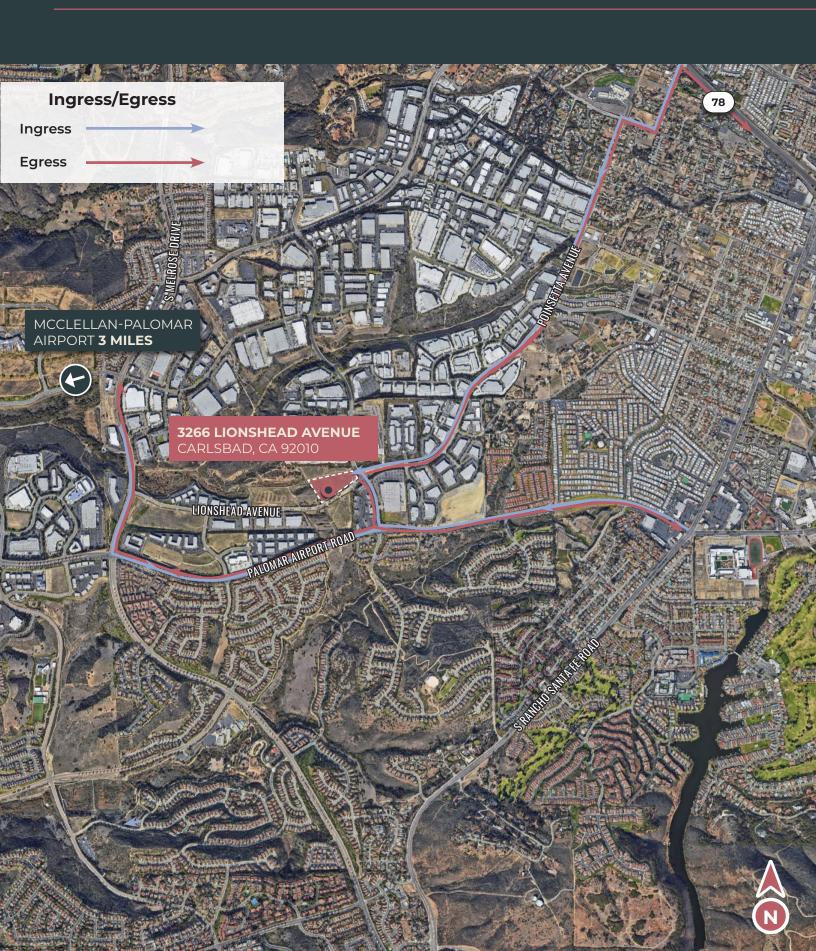

Available For Sublease



## **3266 Lionshead Avenue**

Carlsbad, CA 92010



New Construction



85,240 SF Available (Total Building 161,240 SF)



30' Clear Height



ESFR Sprinklers



Ample Parking

### Please contact

#### Ryan Bos

310 962 1123 ryan.bos@kbcadvisors.com Lic #01842405

#### Eric Daschbach

562 882 1273 eric.daschbach@kbcadvisors.com Lic #01809542

#### Colin MacMillan

626 825 8700 colin.macmillan@kbcadvisors.com Lic #02163693

#### **Greg Pieratt**

760 929 7837 gpieratt@lee-associates.com Lic #01438576





# **Property Specifications**

3266 Lionshead Avenue, Carlsbad, CA

**85,240 SF** AVAILABLE

13 DOCK DOORS **12,000 SF** 2-STORY

OFFICE

30'

CLEAR HEIGHT 4,000

AMPS 277/480 VOLT



### **Located Near Interstates 5 and 15**

3266 Lionshead Avenue, Carlsbad, CA



## **Premier Regional Connectivity**

3266 Lionshead Avenue, Carlsbad, CA



### **KBC**ADVISORS



© 2022 KBC ADVISORS This information has been obtained from sources believed to be reliable but has not been verified for accuracy or completeness, and KBC Advisors disclaims an guarantees, warranties or representations, express or implied, as to the completeness or accuracy as to the information contained herein. You should conduct a careful, independer investigation of the property and verify all information. Any reliance on this information is solely at your own risk. The KBC ADVISORS logo is a service mark of KBC ADVISORS. All other marks displayed on this document are the property of their respective owners. Photos herein are the property of their respective owners. Use of these image