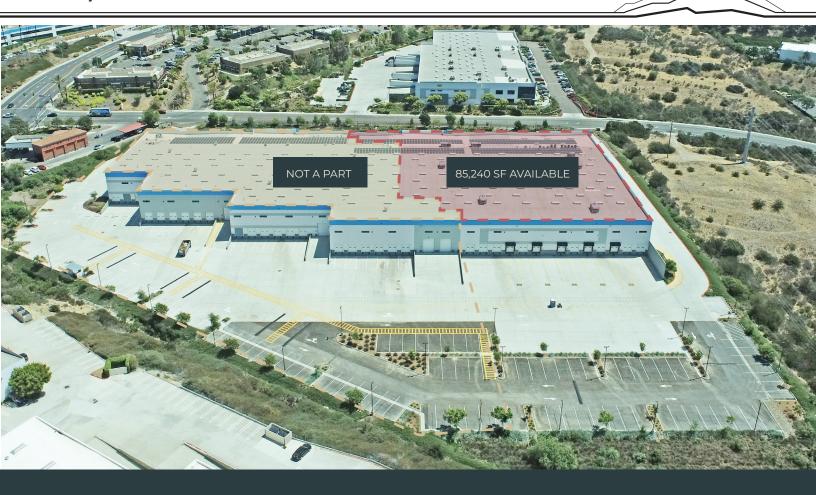

# 85,240 SF Available For Sublease

## **3266 Lionshead Avenue**

Carlsbad, CA 92010

New Construction

85,240 SF Available (Total Building 161,240 SF)

30' Clear Height

ESFR Sprinklers

Ample Parking

# **Property Specifications**

3266 Lionshead Avenue, Carlsbad, CA

**85,240 SF** AVAILABLE

13 DOCK DOORS **12,000 SF** 2-STORY

OFFICE

30'

CLEAR HEIGHT 4,000

AMPS 277/480 VOLT