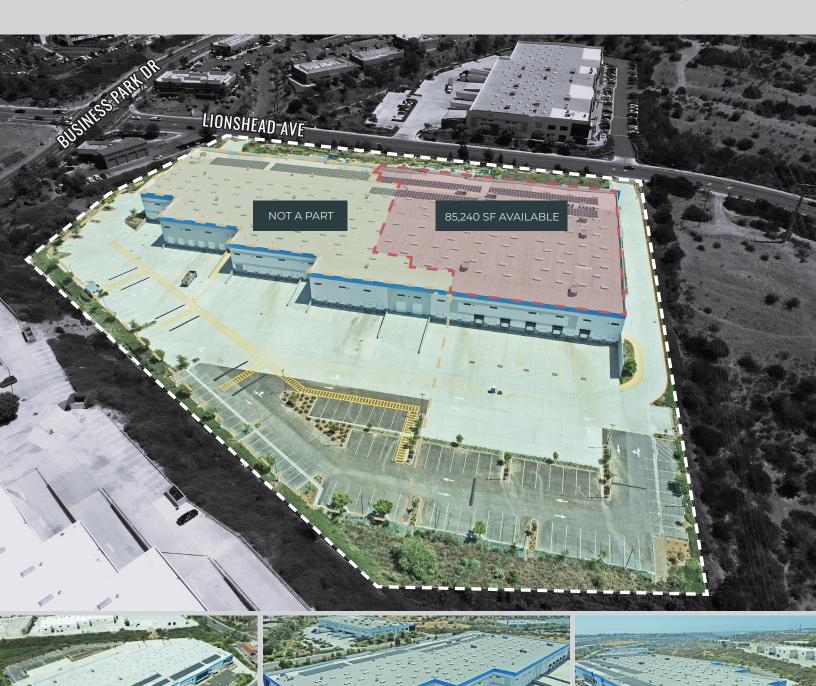

# 85,240 SF Available For Sublease

## **3266 Lionshead Avenue**

Carlsbad, CA 92010

New Construction

85,240 SF Available (Total Building 161,240 SF)

30' Clear Height

ESFR Sprinklers

Ample Parking

# **Property Specifications**

3266 Lionshead Avenue, Carlsbad, CA

**85,240 SF** AVAILABLE

13 DOCK DOORS **12,000 SF** 2-STORY

OFFICE

30'

CLEAR HEIGHT 4,000

AMPS 277/480 VOLT