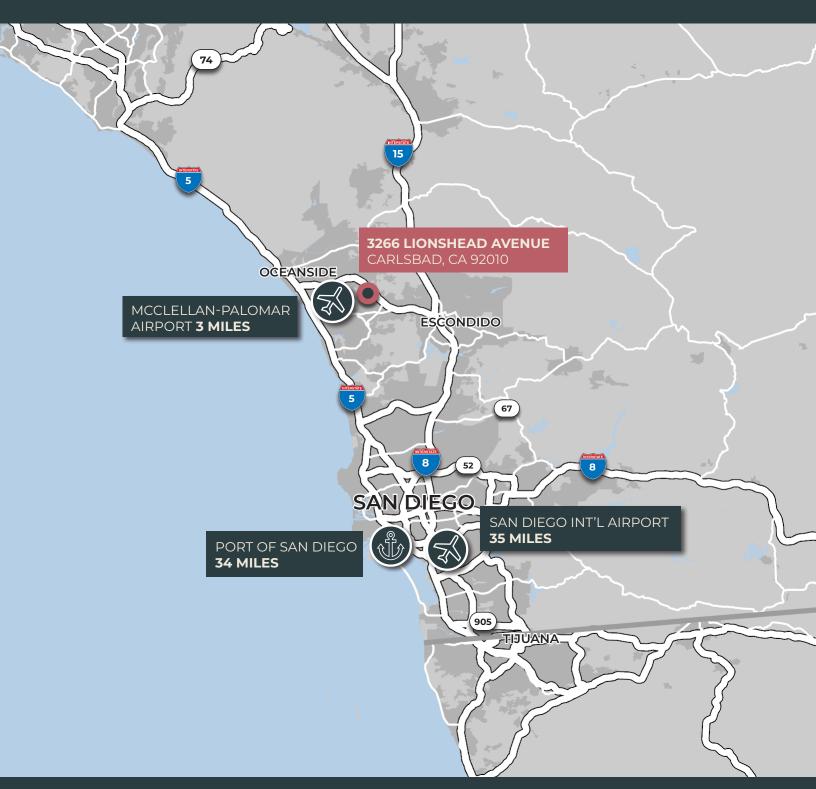

New Construction



85,240 SF Available (Total Building 161,240 SF)



30' Clear Height



ESFR Sprinklers



Ample Parking

### Please contact

#### Ryan Bos

310 962 1123 ryan.bos@kbcadvisors.com Lic #01842405

#### Eric Daschbach

562 882 1273 eric.daschbach@kbcadvisors.com Lic #01809542

#### Colin MacMillan

626 825 8700 colin.macmillan@kbcadvisors.com Lic #02163693

#### **Greg Pieratt**

760 929 7837 gpieratt@lee-associates.com Lic #01438576





# **Property Specifications**

3266 Lionshead Avenue, Carlsbad, CA

**85,240 SF** AVAILABLE

13 DOCK DOORS **12,000 SF** 2-STORY

OFFICE

30'

CLEAR HEIGHT 4,000

AMPS 277/480 VOLT



### **Located Near Interstates 5 and 15**

3266 Lionshead Avenue, Carlsbad, CA



## **Premier Regional Connectivity**

3266 Lionshead Avenue, Carlsbad, CA



### **KBC**ADVISORS



© 2022 KBC ADVISORS This information has been obtained from sources believed to be reliable but has not been verified for accuracy or completeness, and KBC Advisors disclaims an guarantees, warranties or representations, express or implied, as to the completeness or accuracy as to the information contained herein. You should conduct a careful, independer investigation of the property and verify all information. Any reliance on this information is solely at your own risk. The KBC ADVISORS logo is a service mark of KBC ADVISORS. All other marks displayed on this document are the property of their respective owners. Photos herein are the property of their respective owners. Use of these images without the expressive written consent of the owners is prohibited.