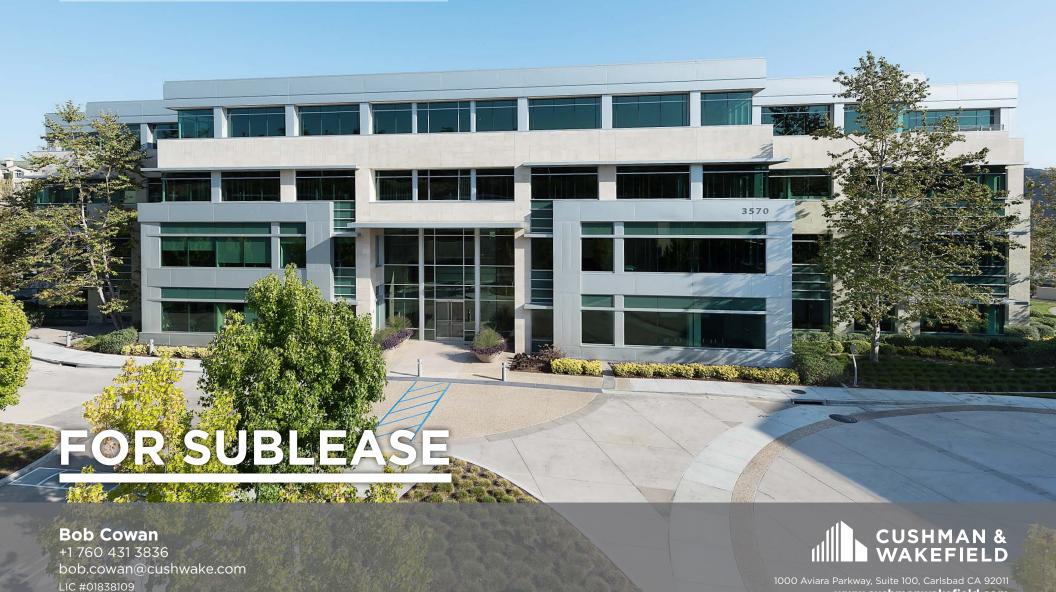

## **GATEWAY** at Torrey Hills

3570 CARMEL MOUNTAIN ROAD SAN DIEGO, CALIFORNIA 92130

www.cushmanwakefield.com

## **Features**

Prominently located along Interstate 5 at Carmel Mountain Road, Gateway at Torrey Hills incorporates 198,000 square feet of Class A office space distributed throughout two, four-story office buildings. Clad in a striking limestone, aluminum and glass facade that enhances the magnificent architecture, the buildings feature flexible floor plates, functional balconies, patios and open-air spaces, as well as on-site amenities, sweeping views, freeway visibility and generous on-site parking. The workplace community is also optimally located just north of the I-5/I-805 interchange and within minutes of a wealth of restaurants, retailers, hotels, residential communities and the world-renowned Torrey Pines Golf Course.

- » Sublease is located in two-building, four-story Class 'A' office project totaling 198,000 square feet designed in a timeless arc concept
- » Suite 100 (5,503 RSF) sublease available through 6/30/25
- » Sublease rate: \$3.85/SF + E
- » Panoramic ocean views north and west to Torrey Pines Reserve
- » Excellent access to I-5 and State Route 56 via four-way interchange at Carmel Mountain Road
- » Fully equipped private fitness center onsite, complete with leading-edge strength and cardio equipment and fullservice locker rooms
- » Connect @ The Commons, an open-air outdoor gathering space that provides flexibility in the way you work, collaborate, innovate and re-energize throughout the workday.
- » On-site dining at Enclave and a wealth of nearby shopping and dining options at Torrey Hills Marketplace
- » 4:1,000 USF parking ratio (70% covered parking)