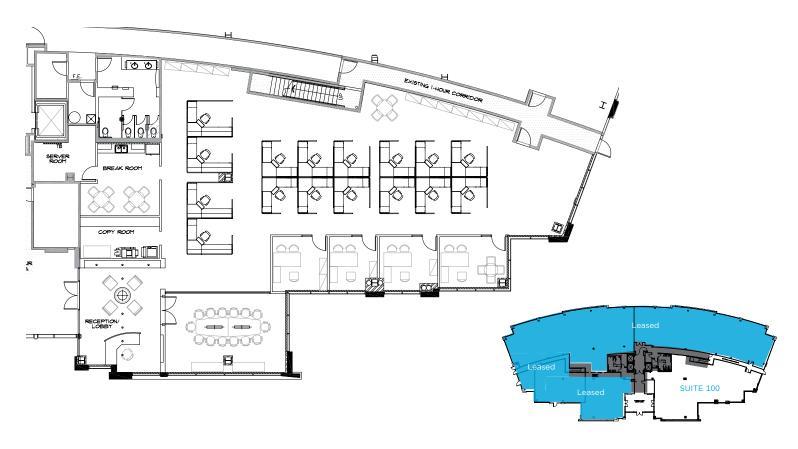

## 3570 Carmel Mountain Rd

SUITE 100 - 5,503 RSF

Double door entry off lobby, reception area, conference room, 4 private offices, open office area, huddle area, break room and copy room. Furniture shown for demonstration purposes only and is not included with the sublease of the space. Sublease available through 6/30/25.