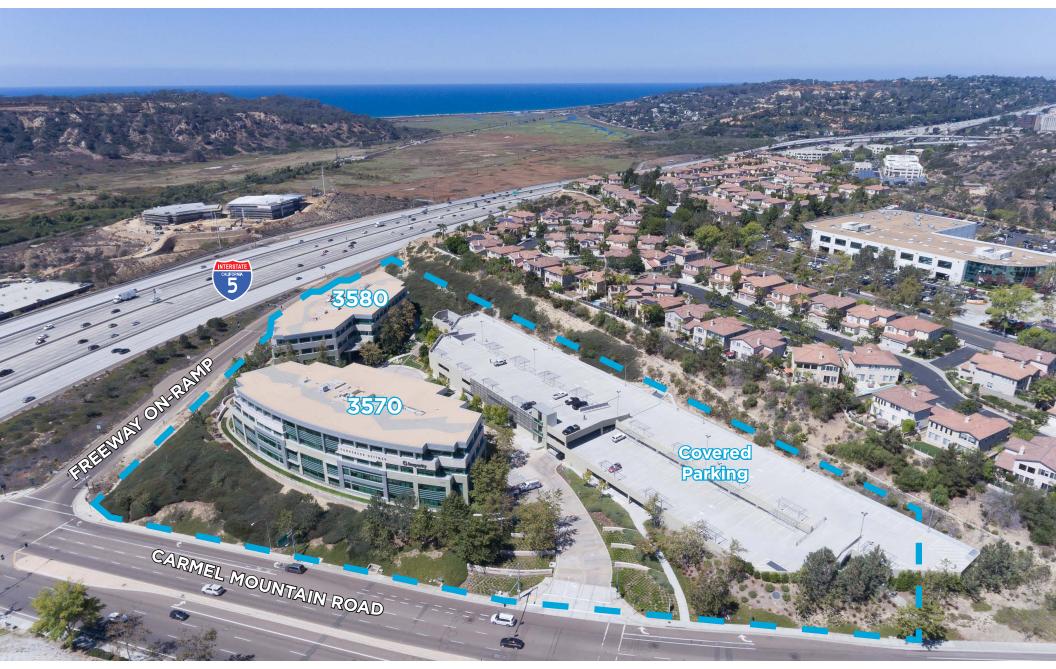

## **Features**

Prominently located along Interstate 5 at Carmel Mountain Road, Gateway at Torrey Hills incorporates 198,000 square feet of Class A office space distributed throughout two, four-story office buildings. Clad in a striking limestone, aluminum and glass facade that enhances the magnificent architecture, the buildings feature flexible floor plates, functional balconies, patios and open-air spaces, as well as on-site amenities, sweeping views, freeway visibility and generous on-site parking. The workplace community is also optimally located just north of the I-5/I-805 interchange and within minutes of a wealth of restaurants, retailers, hotels, residential communities and the world-renowned Torrey Pines Golf Course.

- » Sublease is located in two-building, four-story Class 'A' office project totaling 198,000 square feet designed in a timeless arc concept
- » Suite 100 (5,503 RSF) sublease available through 6/30/25
- » Sublease rate: \$3.85/SF + E
- » Panoramic ocean views north and west to Torrey Pines Reserve
- » Excellent access to I-5 and State Route 56 via four-way interchange at Carmel Mountain Road
- » Fully equipped private fitness center onsite, complete with leading-edge strength and cardio equipment and fullservice locker rooms
- » Connect @ The Commons, an open-air outdoor gathering space that provides flexibility in the way you work, collaborate, innovate and re-energize throughout the workday.
- » On-site dining at Enclave and a wealth of nearby shopping and dining options at Torrey Hills Marketplace
- » 4:1,000 USF parking ratio (70% covered parking)