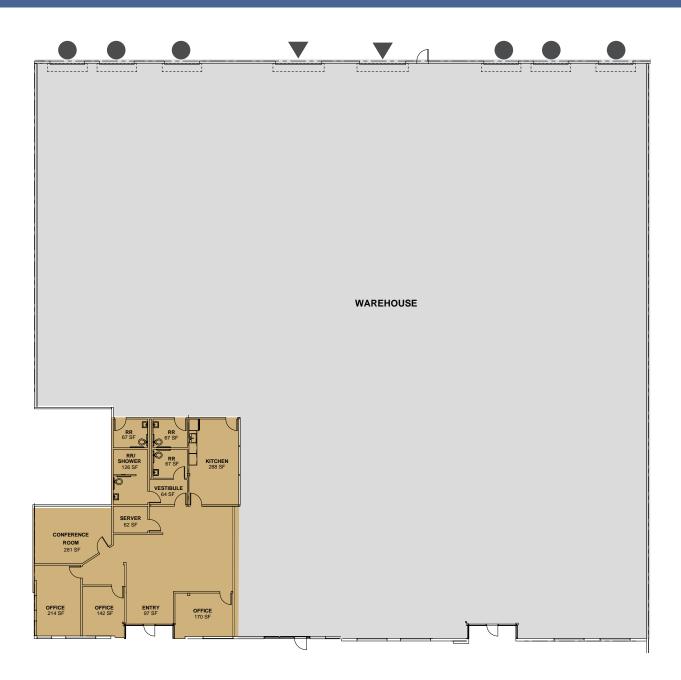

## CONCEPTUAL FLOOR PLAN

## Suite 111: 23,490 SF

±20,991 SF Warehouse

±2,499 SF Office

Dock High Doors: 6

Grade Level Doors: 2