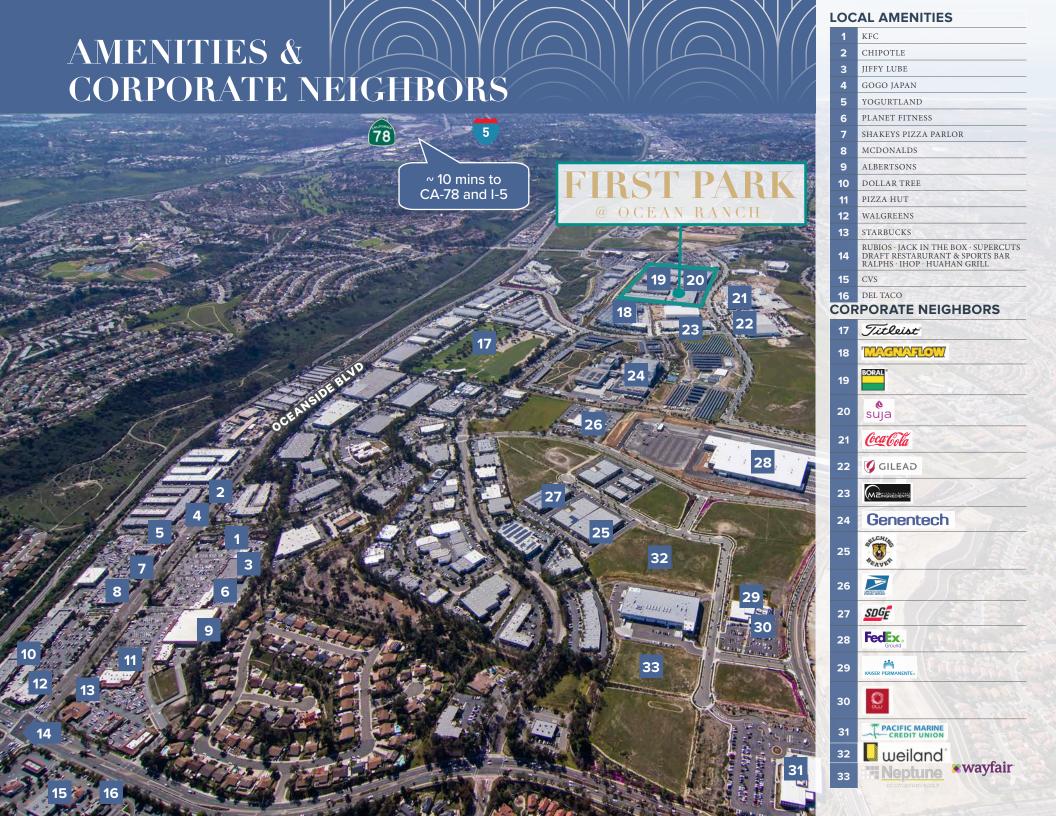

## SITE PLAN

- Class A manufacturing/distribution space
- ◆ Expansion capability within a 462,756 SF business park

Dock Position

► Grade Level

## SITE PLAN