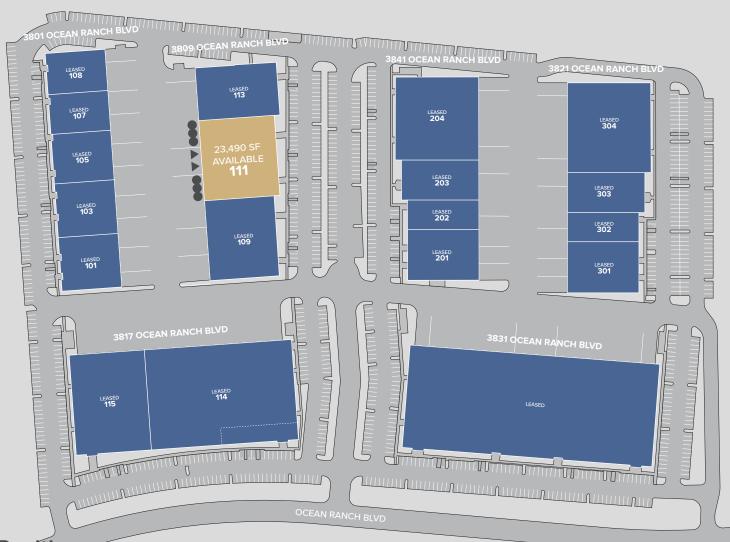

## SITE PLAN

- Class A manufacturing/distribution space
- ◆ Expansion capability within a 462,756 SF business park

Dock Position

► Grade Level

## SITE PLAN