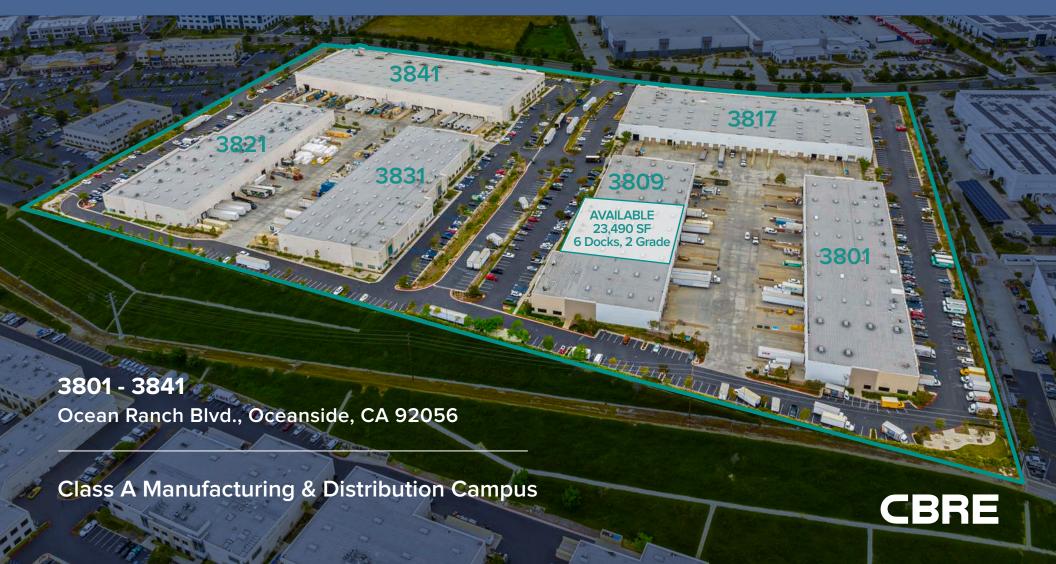

# FIRST PARK @ OCEAN RANCH

**23,490 SF**AVAILABLE
FOR LEASE

## 3809 Ocean Ranch Blvd, Suite 111

◆ Size: 23,490 SF

◆ Clear: Minimum 26'

◆ Loading: 6 dock high doors2 grade level doors

◆ Parking: 1.75/1,000 (expandable)

◆ Single level (no mezzanine)

◆ Fire Sprinklers: .33 gpm/3,000