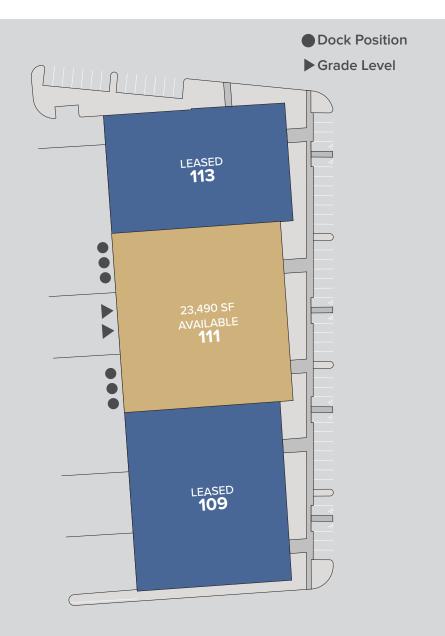

# EXISTING FLOOR PLAN

## Suite 111: 23,490 SF

±19,155 SF Warehouse

±4,319 SF Office

Dock High Doors: 6

Grade Level Doors: 2

## CONCEPTUAL FLOOR PLAN

## Suite 111: 23,490 SF

±20,991 SF Warehouse

±2,499 SF Office

Dock High Doors: 6

Grade Level Doors: 2