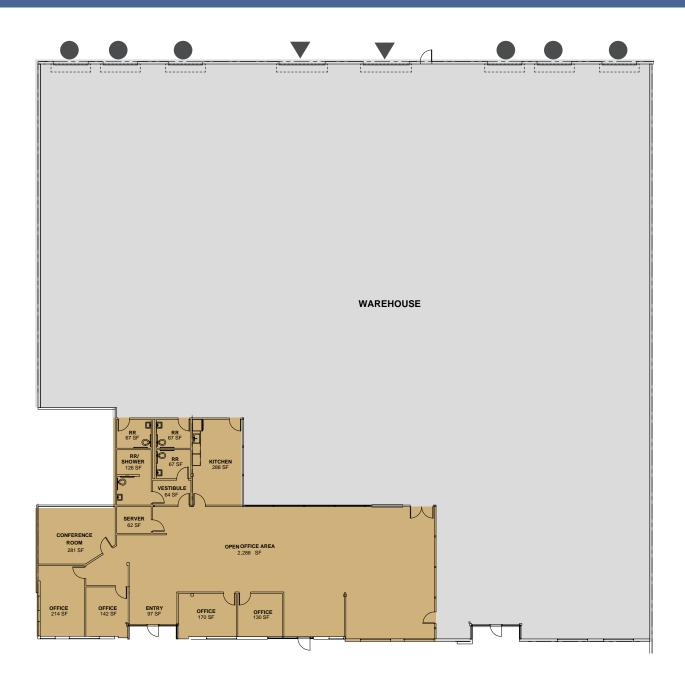

# EXISTING FLOOR PLAN

## Suite 111: 23,490 SF

±19,155 SF Warehouse

±4,319 SF Office

Dock High Doors: 6

Grade Level Doors: 2