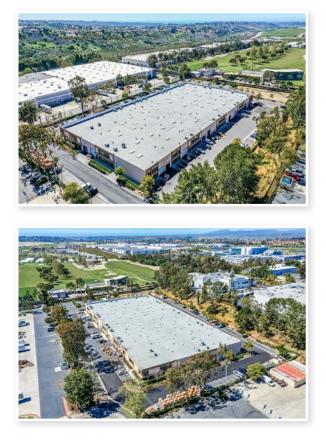

ined
- 100% ground floor square footage

#### **Convenient Location**

- Quick access to Oceanside Blvd, 78 Freeway and Highway 76
- Proximity to major retail and restaurants
- Located near major new housing developments

#### **Strong Submarket**

- Oceanside submarket has benefited from significant tenant migration
- Located nearby major corporate companies to include Titleist, Coca Cola, Genentech & Magnaflow
- Strong local employment base & demographics





### availability overview

| Suite | Size     | Percent Office | Loading              | Availability | Base Rent  | NNN′s     |
|-------|----------|----------------|----------------------|--------------|------------|-----------|
| 117   | 6,136 SF | 10%            | One grade level door | Immediately  | \$1.18 NNN | \$0.32/SF |





No warranty or representation is made to the accuracy of the foregoing transaction. Terms of sale of lease and availability are subject to change or withdraw without notice.

### aerial



# floor plans



= Grade level door

| Suite | Size     | Percent Office | Loading              | Availability | Base Rent  | NNN′s     |
|-------|----------|----------------|----------------------|--------------|------------|-----------|
| 117   | 6,136 SF | 10%            | One grade level door | Immediately  | \$1.18 NNN | \$0.32/SF |

# property photos















### 4040calle platino oceanside, ca 92056

Isaac Little ilittle@lee-associates.com 760.929.7862 CalDRE #01702879

Marko Dragovic mdragovic@lee-associates.com 760.929.7839 CalDRE #01773106



### LITTLE DRAGOVIC TEAM

78 Corridor Indust