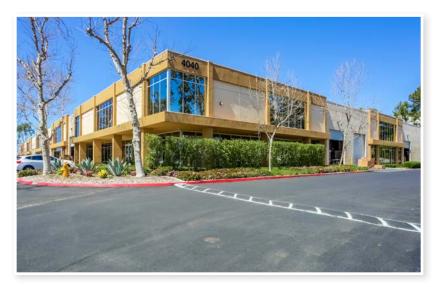

anufacturing Functionality

- Large (10' 12' wide) grade level doors
- Ample Power & Sprinklered
- Excellent truck access and circulation
- 20' minimum Clear Height

#### **Quality Construction & Image**

- Located within the Prestigious Ranch Del Oro Technology Park
- Ample Parking: 2.65/1,000 SF
- Institutionally managed and maintained
- 100% ground floor square footage

#### **Convenient Location**

- Quick access to Oceanside Blvd, 78 Freeway and Highway 76
- Proximity to major retail and restaurants
- Located near major new housing developments

#### **Strong Submarket**

- Oceanside submarket has benefited from significant tenant migration
- Located nearby major corporate companies to include Titleist, Coca Cola, Genentech & Magnaflow
- Strong local employment base & demographics





### availability overview

| Suite | Size     | Percent Office | Loading              | Availability | Base Rent  | NNN′s     |
|-------|----------|----------------|----------------------|--------------|------------|-----------|
| 117   | 6,136 SF | 10%            | One grade level door | Immediately  | \$1.18 NNN | \$0.32/SF |





No warranty or representation is made to the accuracy of the foregoing transaction. Terms of sale of lease and availability are subject to change or withdraw without notice.

### aerial



# floor plans



= Grade level door

| Suite | Size     | Percent Office | Loading              | Availability | Base Rent  | NNN′s     |
|-------|----------|----------------|----------------------|--------------|------------|-----------|
| 117   | 6,136 SF | 10%