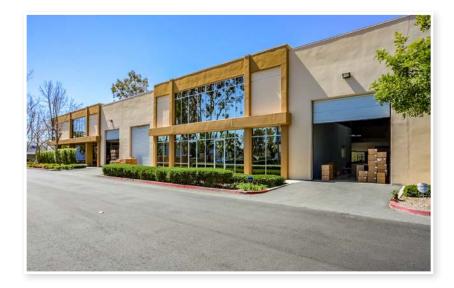

Manufacturing Functionality

- Large (10' 12' wide) grade level doors
- Ample Power & Sprinklered
- Excellent truck access and circulation
- 20' minimum Clear Height

#### **Quality Construction & Image**

- Located within the Prestigious Ranch Del Oro Technology Park
- Ample Parking: 2.65/1,000 SF
- Institutionally managed and maintained
- 100% ground floor square footage

#### **Convenient Location**

- Quick access to Oceanside Blvd, 78 Freeway and Highway 76
- Proximity to major retail and restaurants
- Located near major new housing developments

#### **Strong Submarket**

- Oceanside submarket has benefited from significant tenant migration
- Located nearby major corporate companies to include Titleist, Coca Cola, Genentech & Magnaflow
- Strong local employment base & demographics





### availability overview

| Suite | Size     | Percent Office | Loading              | Availability | Base Rent  | NNN′s     |
|-------|----------|----------------|----------------------|--------------|------------|-----------|
| 117   | 6,136 SF | 10%            | One grade level door | Immediately  | \$1.18 NNN | \$0.32/SF |





No warranty or representation is made to the accuracy of the foregoing transaction. Terms of sale of lease and availability are subject to change or withdraw without notice.

### aerial



# floor plans



= Grade level door

| Suite | Size     | Percent Office | Loading              | Availability | Base Rent  | NNN′s     |
|-------|----------|----------------|----------------------|--------------|------------|-----------|
| 117   | 6,136 SF | 10%