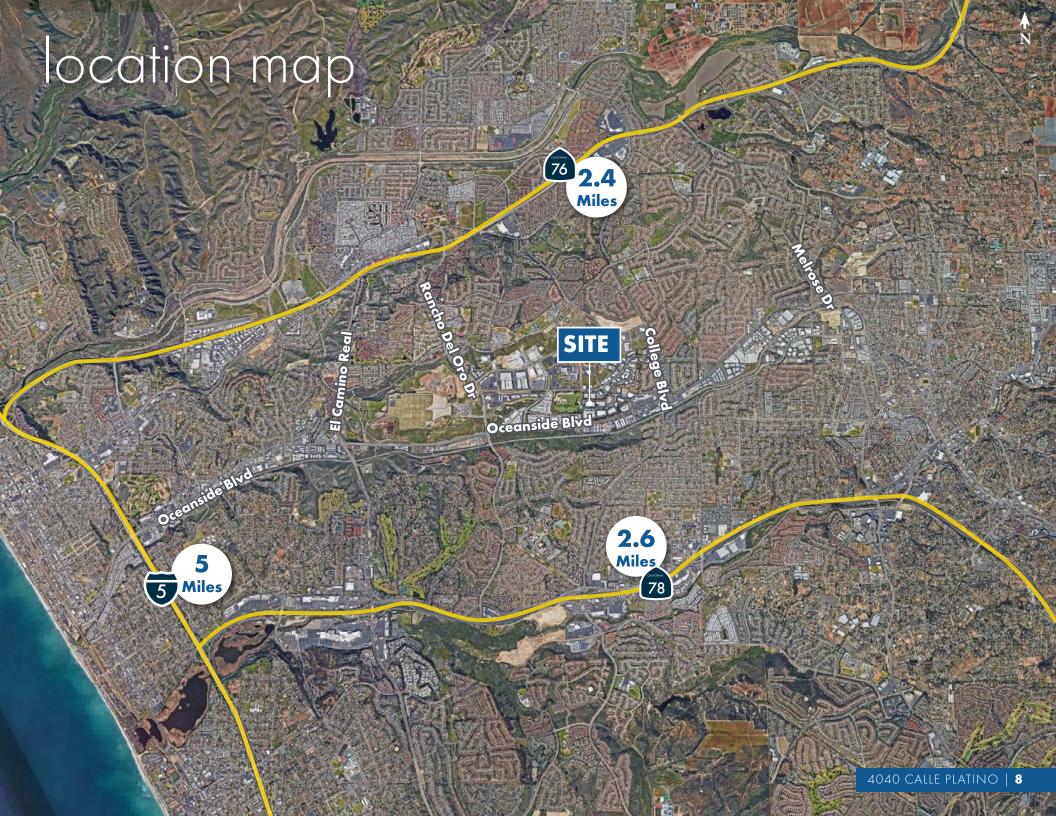

#### **Convenient Location**

- Quick access to Oceanside Blvd, 78 Freeway and Highway 76
- Proximity to major retail and restaurants
- Located near major new housing developments

#### **Strong Submarket**

- Oceanside submarket has benefited from significant tenant migration
- Located nearby major corporate companies to include Titleist, Coca Cola, Genentech & Magnaflow
- Strong local employment base & demographics