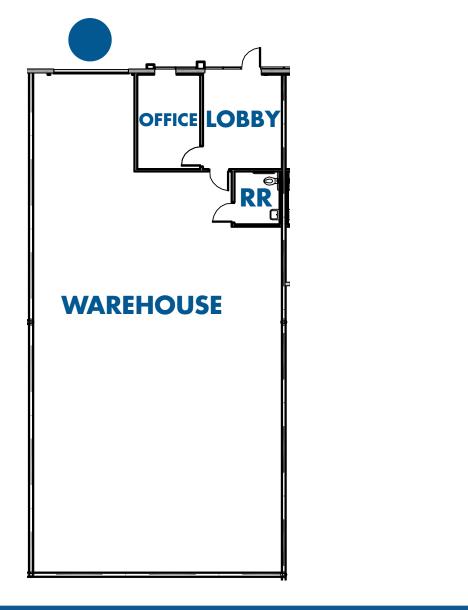

# floor plans

= Grade level door

| Suite | Size     | Percent Office | Loading              | Availability | Base Rent  | NNN′s     |
|-------|----------|----------------|----------------------|--------------|------------|-----------|
| 117   | 6,136 SF | 10%            | One grade level door | Immediately  | \$1.18 NNN | \$0.32/SF |

### availability overview

| Suite | Size     | Percent Office | Loading              | Availability | Base Rent  | NNN′s     |
|-------|----------|----------------|----------------------|--------------|------------|-----------|
| 117   | 6,136 SF | 10%            | One grade level door | Immediately  | \$1.18 NNN | \$0.32/SF |