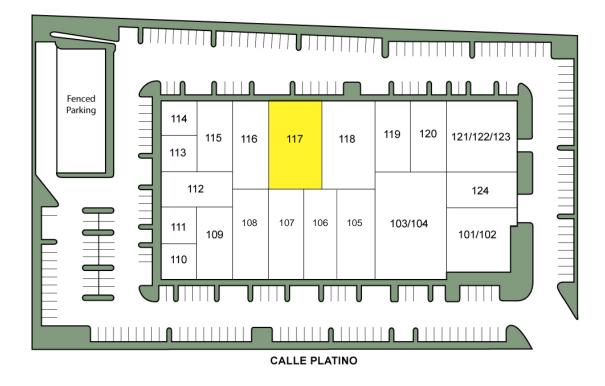

# floor plans

= Grade level door

| Suite | Size     | Percent Office | Loading              | Availability | Base Rent  | NNN′s     |
|-------|----------|----------------|----------------------|--------------|------------|-----------|
| 117   | 6,136 SF | 10%            | One grade level door | Immediately  | \$1.18 NNN | \$0.32/SF |

### availability overview

| Suite | Size     | Percent Office | Loading              | Availability | Base Rent  | NNN′s     |
|-------|----------|----------------|----------------------|--------------|------------|-----------|
| 117   | 6,136 SF | 10%            | One grade level door | Immediately  | \$1.18 NNN | \$0.32/SF |