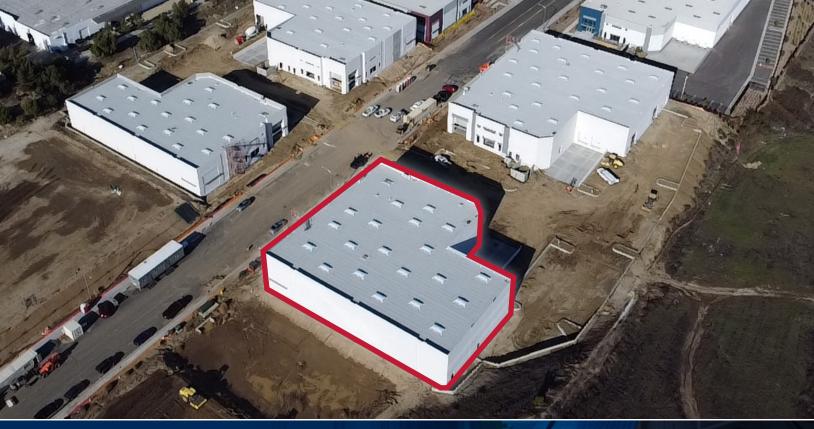

**FOR LEASE** 

## MS MOUNTAIN VIEW BUSINESS PARK

42637 AVENIDA ALVARADO | TEMECULA | CA

### **PROPERTY HIGHLIGHTS**

- ±19,769 SF Industrial Building For Lease
- Warehouse = ±17,769 SF
   Office = ±1,588 SF
- 25 Parking Spaces
- 277/480 volts, 800 AMPS
- · 24' Clear Height
- ESFR K25/20-PSI Sprinklers
- 2 Dock High Door (9'x10')

- 1 Ground Level Door (12'x15')
- Zoned: Light Industrial
   Schedule of Permitted Uses
- Fee Simple Building
- Secured Yard