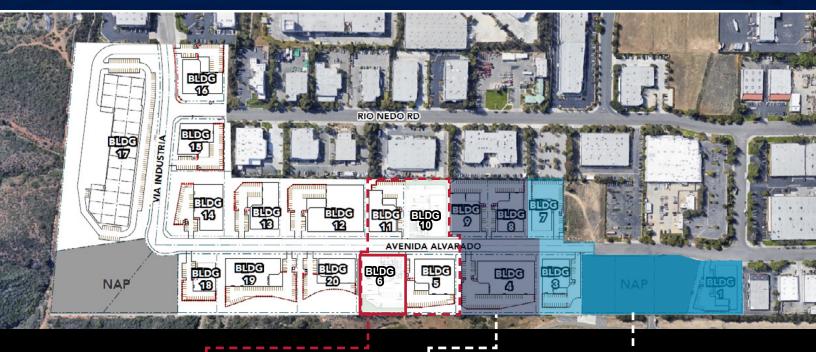

## MS MOUNTAIN VIEW BUSINESS PARK

42637 AVENIDA ALVARADO | TEMECULA | CA

**PHASE III** 

PHASEII

PHASEI