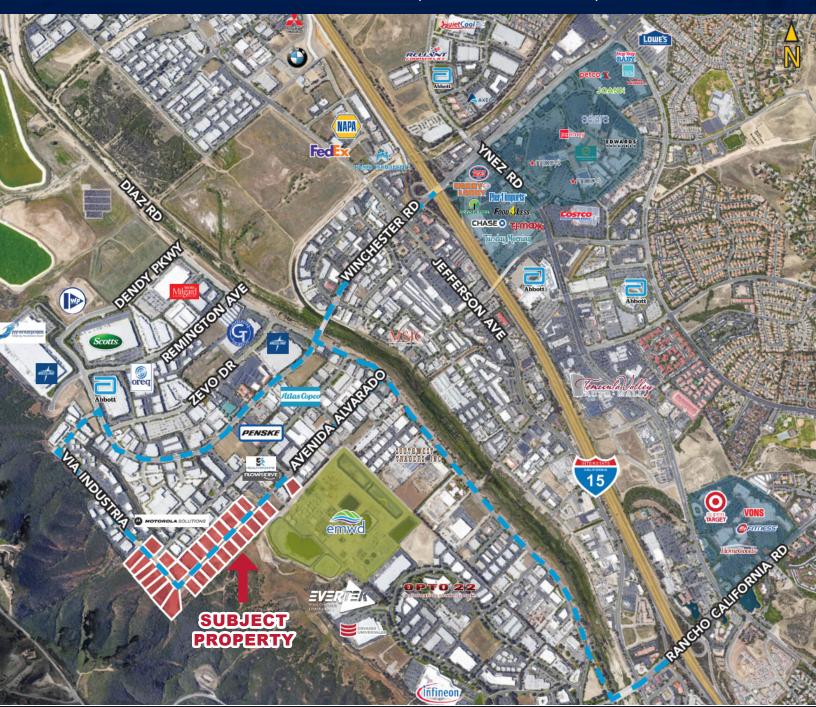

# MS MOUNTAIN VIEW BUSINESS PARK

**AMENITIES MAP** 

42637 AVENIDA ALVARADO | TEMECULA | CA