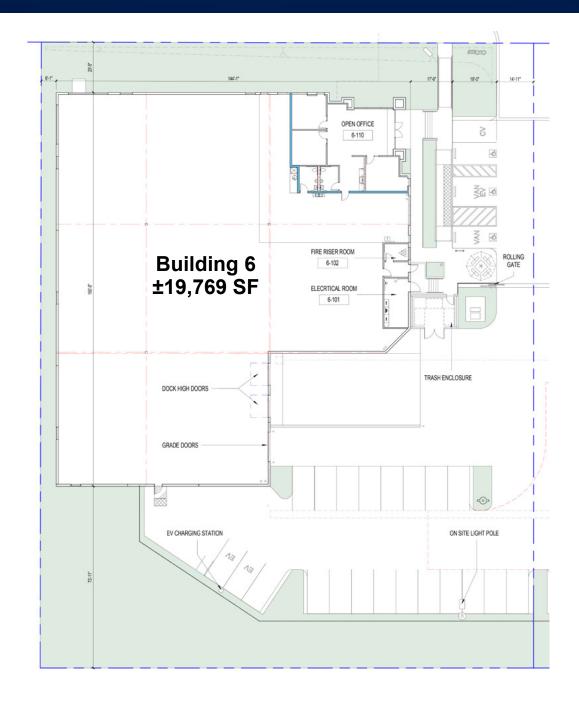

### MS MOUNTAIN VIEW BUSINESS PARK

**SITE & OFFICE PLAN** 

42637 AVENIDA ALVARADO | TEMECULA | CA

### **PROPERTY HIGHLIGHTS**

- ±19,769 SF Industrial Building For Lease
- Warehouse = ±17,769 SF
   Office = ±1,588 SF
- 25 Parking Spaces
- 277/480 volts, 800 AMPS
- · 24' Clear Height
- ESFR K25/20-PSI Sprinklers
- 2 Dock High Door (9'x10')

- 1 Ground Level Door (12'x15')
- Zoned: Light Industrial
   Schedule of Permitted Uses
- Fee Simple Building
- Secured Yard