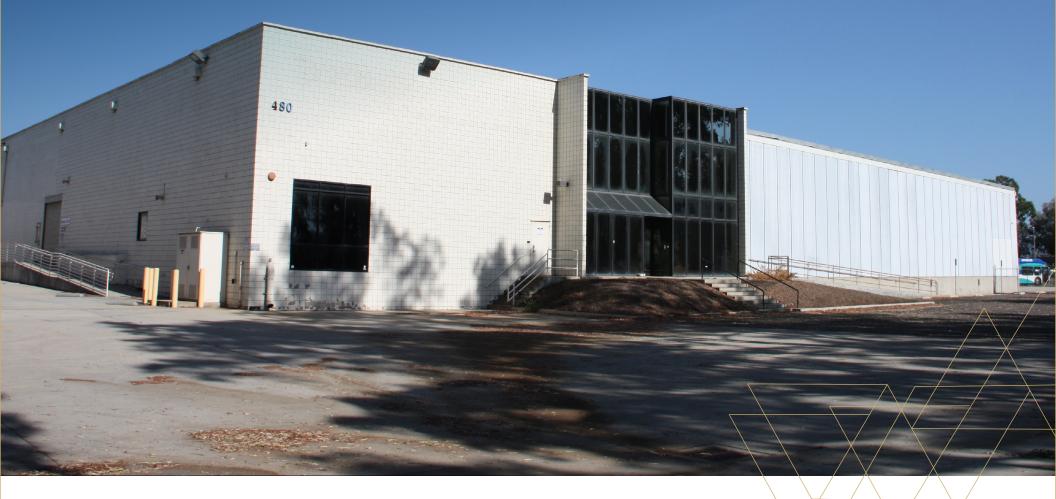

# Industrial Warehouses on 3.79 Acres

480 NORTH SPRUCE STREET, ESCONDIDO, CA 92025

#### **PROPERTY FEATURES**

| Address         | 480 North Spruce St, Escondido, CA 92025                                    |
|-----------------|-----------------------------------------------------------------------------|
| Year Built      | 1982                                                                        |
| RBA             | ±48,976 SF<br>Building 1 - 33,976 SF<br>Building 2 - 15,000 SF              |
| Office          | 7% Office Space with 1,500 SF of 2nd story lunchroom, restrooms and lockers |
| Parking         | 76 Parking Spaces (Expandable)                                              |
| Land Area       | 3.79 AC                                                                     |
| Zoning          | M-1 (City of Escondido)                                                     |
| Power           | 2,000 Amps, 277 / 480 Volt, 3-Phase                                         |
| Loading         | 7 Dock High Doors<br>7 Grade Level Doors<br>9 Dock High Platforms           |
| Ceiling Height  | 21'                                                                         |
| Driveways       | Concrete                                                                    |
| Outdoor Storage | 20,000 SF                                                                   |
| Sprinklers      | Sprinkler System Throughout                                                 |
| Date Available  | Now                                                                         |
| Lease Rate      | Submit Offer* *Low NNNs - City does not pay property taxes                  |