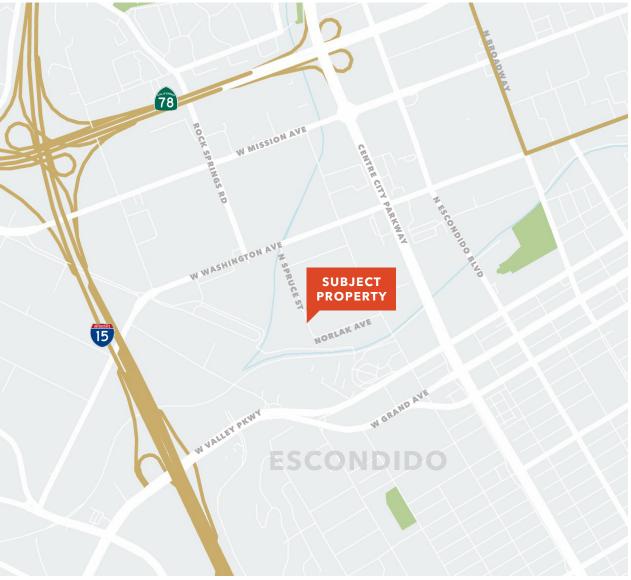

# Industrial Warehouses on 3.79 Acres

480 NORTH SPRUCE STREET, ESCONDIDO, CA 92025

| DRIVE TIMES        |            |
|--------------------|------------|
| Oceanside          | 25 Minutes |
| Palomar Airport    | 25 Minutes |
| Fallbrook          | 33 Minutes |
| El Cajon           | 36 Minutes |
| Downtown San Diego | 37 Minutes |
| US / Mexico Border | 53 Minutes |