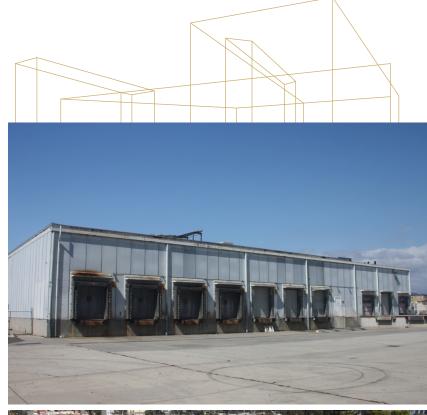

## Industrial Warehouses on 3.79 Acres

480 NORTH SPRUCE STREET, ESCONDIDO, CA 92025

#### FLOOR PLAN

 $\pm 48,976$ 

**SQUARE FEET AVAILABLE** 

20,000

**SQUARE FEET OUTDOOR STORAGE** 

- **G** Grade Level
- Dock Position
- Cold Storage Docks with Levelors
- \*\* Dock High Doors
  with Levelors