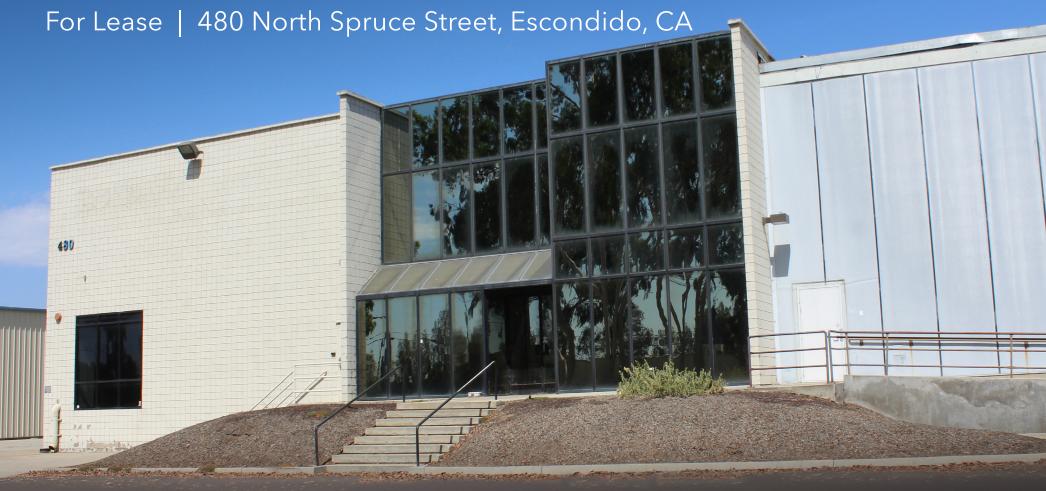

# ±48,976 SF INDUSTRIAL WAREHOUSES ON 3.79 ACRES

FOR MORE INFORMATION CONTACT

TODD DAVIS, CCIM, SIOR 760.430.1000 todd.davis@kidder.com LIC N° 01383147 JIM BENSON 760.822.7428 jim.benson@kidder.com LIC N° 01204845

# Industrial Warehouses on 3.79 Acres

480 NORTH SPRUCE STREET, ESCONDIDO, CA 92025

#### **PROPERTY FEATURES**

| Address         | 480 North Spruce St, Escondido, CA 92025                                    |
|-----------------|-----------------------------------------------------------------------------|
| Year Built      | 1982                                                                        |
| RBA             | ±48,976 SF<br>Building 1 - 33,976 SF<br>Building 2 - 15,000 SF              |
| Office          | 7% Office Space with 1,500 SF of 2nd story lunchroom, restrooms and lockers |
| Parking         | 76 Parking Spaces (Expandable)                                              |
| Land Area       | 3.79 AC                                                                     |
| Zoning          | M-1 (City of Escondido)                                                     |
| Power           | 2,000 Amps, 277 / 480 Volt, 3-Phase                                         |
| Loading         | 7 Dock High Doors<br>7 Grade Level Doors<br>9 Dock High Platforms           |
| Ceiling Height  | 21'                                                                         |
| Driveways       | Concrete                                                                    |
| Outdoor Storage | 20,000 SF                                                                   |
| Sprinklers      | Sprinkler System Throughout                                                 |
| Date Available  | Now                                                                         |
| Lease Rate      | Submit Offer* *Low NNNs - City does not pay property taxes                  |