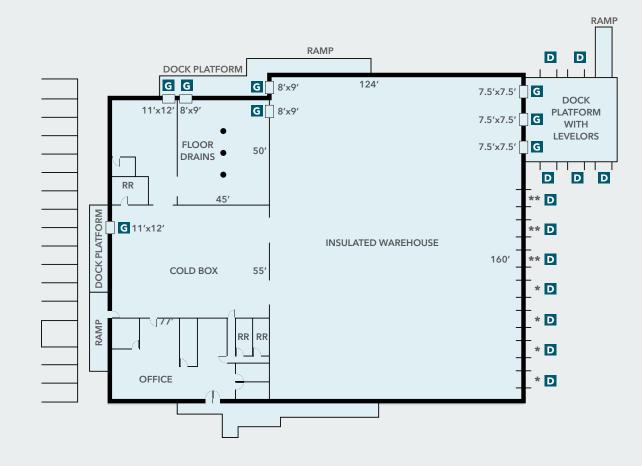

#### FLOOR PLAN

 $\pm 48,976$ 

**SQUARE FEET AVAILABLE** 

20,000

**SQUARE FEET OUTDOOR STORAGE** 

- **G** Grade Level
- Dock Position
- Cold Storage Docks with Levelors
- \*\* Dock High Doors
  with Levelors