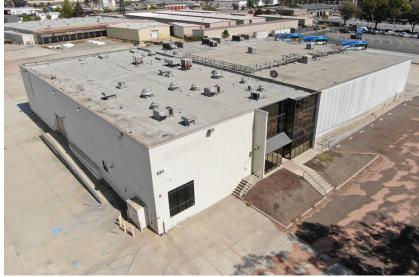

# Industrial Warehouses on 3.79 Acres

480 NORTH SPRUCE STREET, ESCONDIDO, CA 92025

#### SITE PLAN

For more information contact

TODD DAVIS, CCIM, SIOR 760.430.1000 todd.davis@kidder.com

LIC N° 01383147

JIM BENSON 760.822.7428 jim.benson@kidder.com

LIC N° 01204845 KIDDER.COM