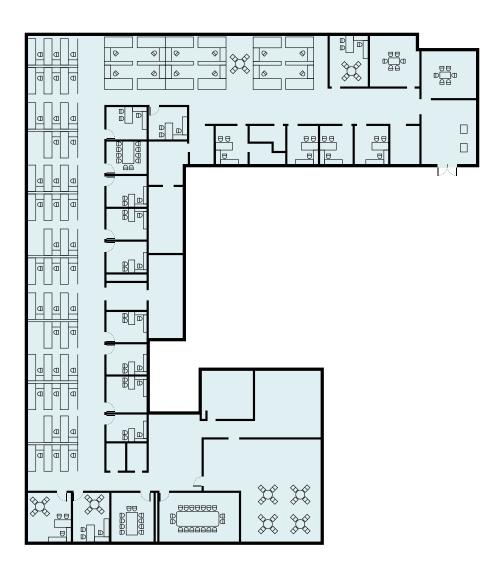

## ±14,999 SF Office

5901 PRIESTLY DRIVE, SUITE 200 | CARLSBAD, CA 92008









**±14,999** RSF

AVAILABLE in 30 days

**TERM EXPIRES** 10/31/26

FF&E Available

**RATE** Negotiable

**ABUNDANT** Natural Light

**DOUBLE-DOOR** Entry

**OUTDOOR** Patio & Gym Amenities

TYLER HANSON 858.922.4686 tyler.hanson@kidder.com LIC N° 01953551





# ±14,999 SF Office

5901 PRIESTLY DRIVE, SUITE 200 | CARLSBAD, CA 92008









#### KIDDER.COM



# ±14,999 SF Office

5901 PRIESTLY DRIVE, SUITE 200 | CARLSBAD, CA 92008

### Suite 200







# ±14,999 SF Office

5901 PRIESTLY DRIVE, SUITE 200 | CARLSBAD, CA 92008



#### KIDDER.COM





### For subleasing information contact

**TYLER HANSON** 

858.922.4686

tyler.hanson@kidder.com

LIC N° 01953551

KIDDER.COM

This information supplied herein is from sources we deem reliable. It is provided without any representation, warranty, or guarantee, expressed or implied as to its accuracy. Prospective Buyer or Tenant should conduct an independent investigation and verification of all matters deemed to be material, including, but not limited to, statements of income and expenses. Consult your attorney, accountant, or other professional advisor.