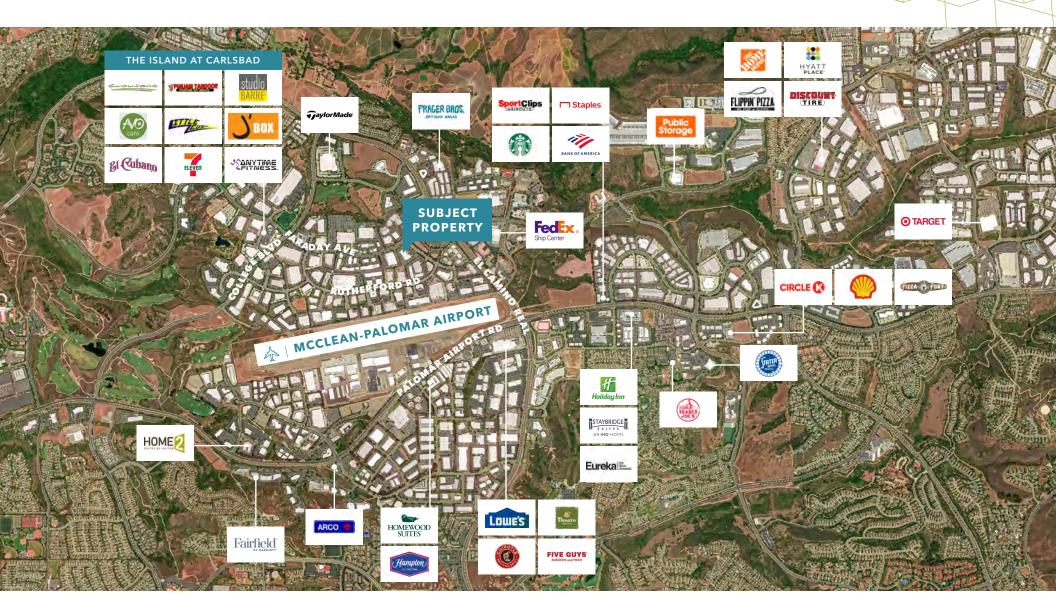

## ±14,999 SF Office

5901 PRIESTLY DRIVE, SUITE 200 | CARLSBAD, CA 92008









**±14,999** RSF

AVAILABLE in 30 days

**TERM EXPIRES** 10/31/26

FF&E Available

**RATE** Negotiable

**ABUNDANT** Natural Light

**DOUBLE-DOOR** Entry

**OUTDOOR** Patio & Gym Amenities

TYLER HANSON 858.922.4686 tyler.hanson@kidder.com LIC N° 01953551





# ±14,999 SF Office

5901 PRIESTLY DRIVE, SUITE 200 | CARLSBAD, CA 92008









#### KIDDER.COM



# ±14,999 SF Office

5901 PRIESTLY DRIVE, SUITE 200 | CARLSBAD, CA 92008

### Suite 200







# ±14,999 SF Office

5901 PRIESTLY DRIVE, SUITE 200 | CARLSBAD, CA 92008



#### KIDDER.COM





### For subleasing information contact

**TYLER HANSON** 

858.922.4686

tyler.hanson@kidder.com

LIC N° 01953551

KIDDER.COM

This information supplied herein is from sources we deem reliable. It is provided without any representation, warranty, or guarantee, expressed or implied as to its accuracy. Prospective Buyer or Tenant should conduct an independent investigation and verification of all matters deemed to be material, including, but not limited to, statements of income and expenses. Consult your attorney, accountant, or other professional advisor.