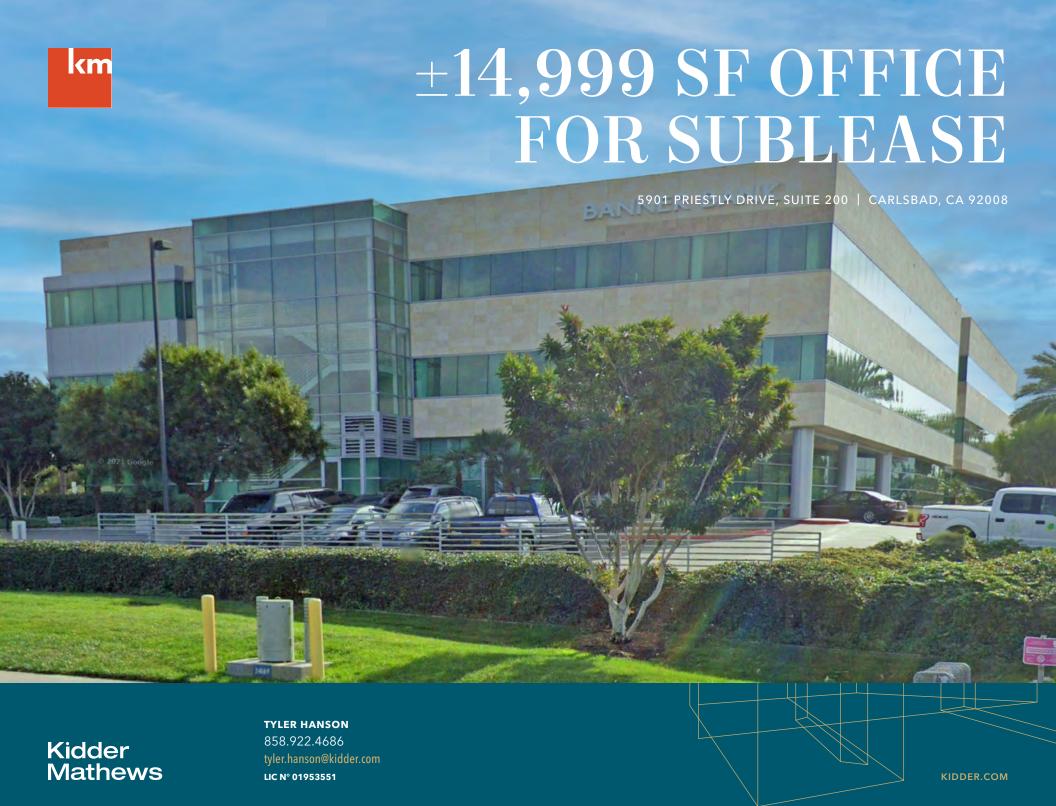

## ±14,999 SF Office

5901 PRIESTLY DRIVE, SUITE 200 | CARLSBAD, CA 92008

**±14,999** RSF

AVAILABLE in 30 days

**TERM EXPIRES** 10/31/26

FF&E Available

**RATE** Negotiable

**ABUNDANT** Natural Light

# ±14,999 SF Office

5901 PRIESTLY DRIVE, SUITE 200 | CARLSBAD, CA 92008