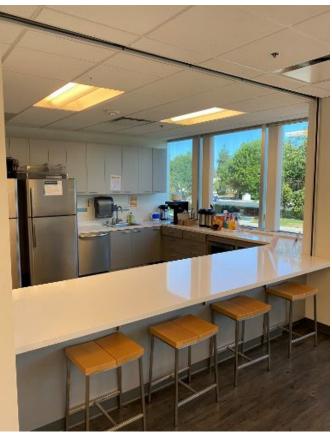

* 

Within 90 Days

**ASKING RATE** 

\$2.35/SF + Elec

**AVAILABLE THROUGH** 

December 31, 2023

#### ADDITIONAL FEATURES

- High-end office building located in the Carlsbad Research Center
- Plug and play furnished sublease, furniture available
- Convenient access to the 5 freeway, Palomar Airport Road and El Camino Real
- Walking distance multiple cafes, with close proximity to an abundance of retail/service amenities.
- Beautifully landscaped with outdoor rest / eating areas for tenants and guests

# LOCATION HIGHLIGHTS



#### **KEY HIGHLIGHTS**

- Easy access to the 5 freeway, Palomar Airport Road and El Camino Real
- Many Retail & Restaurants Within Walking Distance

### FLOOR PLAN



### SPACE HIGHLIGHTS

Suite 200

### FLOOR PLAN



### SPACE HIGHLIGHTS

Suite 300























### CONTACT INFORMATION





SHANE POPPEN shane@hughesmarino.com 858.354.9435 Broker Lic. #01701190

1450 FRONT STREET SAN DIEGO, CA 92101 619.238.2111 | hughesmarino.com