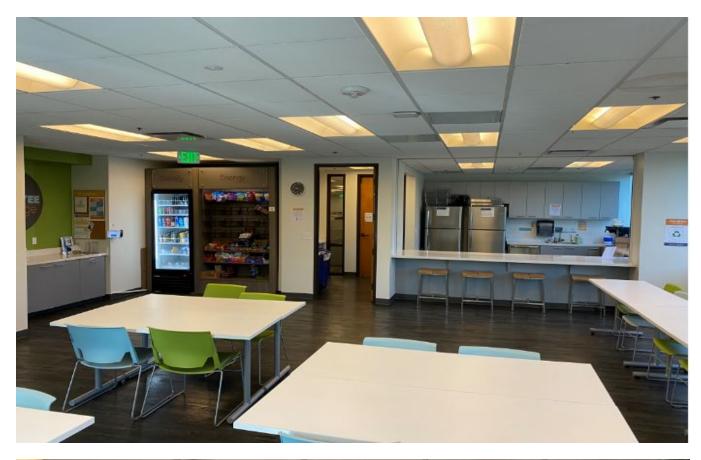

Within 90 Days

**ASKING RATE** 

\$2.35/SF + Elec

**AVAILABLE THROUGH** 

December 31, 2023

#### ADDITIONAL FEATURES

- High-end office building located in the Carlsbad Research Center
- Plug and play furnished sublease, furniture available
- Convenient access to the 5 freeway, Palomar Airport Road and El Camino Real
- Walking distance multiple cafes, with close proximity to an abundance of retail/service amenities.
- Beautifully landscaped with outdoor rest / eating areas for tenants and guests

# LOCATION HIGHLIGHTS



#### **KEY HIGHLIGHTS**

- Easy access to the 5 freeway, Palomar Airport Road and El Camino Real
- Many Retail & Restaurants Within Walking Distance

### FLOOR PLAN



### SPACE HIGHLIGHTS

Suite 200

### FLOOR PLAN



### SPACE HIGHLIGHTS

Suite 300























### CONTACT INFORMATION





SHANE POPPEN shane@hughesmarino.com 858.354.9435 Broker Lic. #01701190

1450 FRONT STREET SAN DIEGO, CA 92101 619.238.2111 | hughesmarino.com