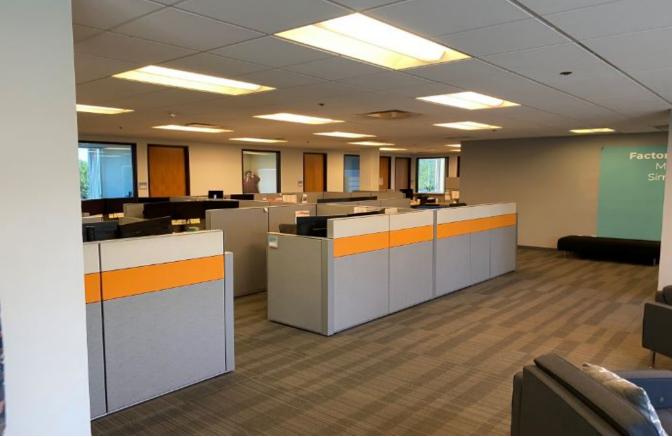

#### ADDITIONAL FEATURES

- High-end office building located in the Carlsbad Research Center
- Plug and play furnished sublease, furniture available
- Convenient access to the 5 freeway, Palomar Airport Road and El Camino Real
- Walking distance multiple cafes, with close proximity to an abundance of retail/service amenities.
- Beautifully landscaped with outdoor rest / eating areas for tenants and guests

### SPACE HIGHLIGHTS

Suite 200

### SPACE HIGHLIGHTS

Suite 300