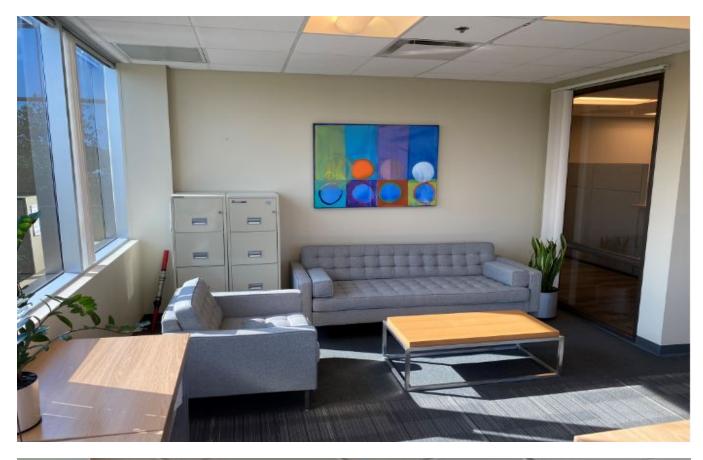

#### ADDITIONAL FEATURES

- High-end office building located in the Carlsbad Research Center
- Plug and play furnished sublease, furniture available
- Convenient access to the 5 freeway, Palomar Airport Road and El Camino Real
- Walking distance multiple cafes, with close proximity to an abundance of retail/service amenities.
- Beautifully landscaped with outdoor rest / eating areas for tenants and guests

### SPACE HIGHLIGHTS

Suite 200

### SPACE HIGHLIGHTS

Suite 300