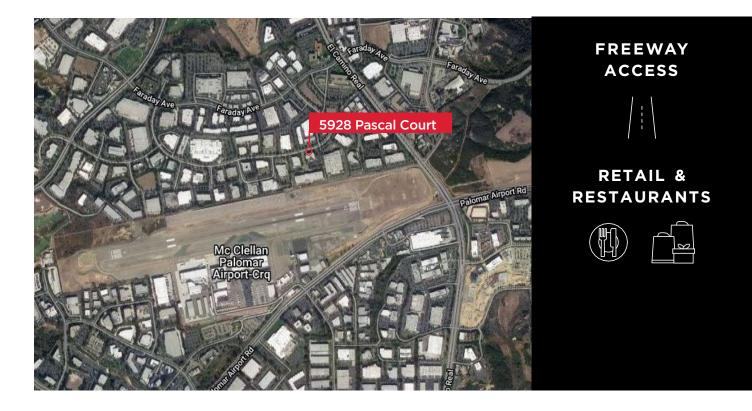

# LOCATION HIGHLIGHTS

#### **KEY HIGHLIGHTS**

- Easy access to the 5 freeway, Palomar Airport Road and El Camino Real
- Many Retail & Restaurants Within Walking Distance