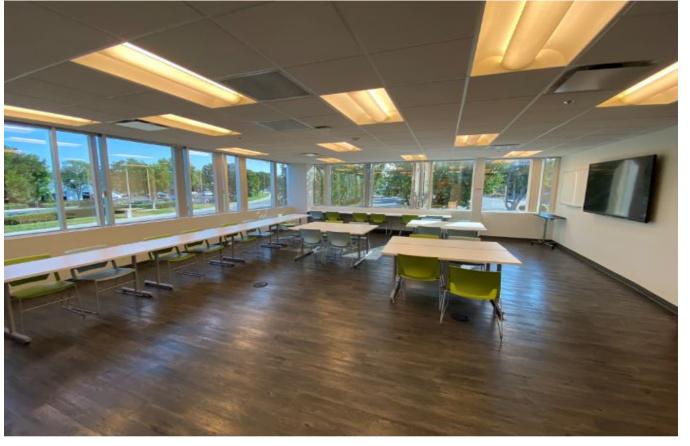

Within 90 Days

**ASKING RATE** 

\$2.35/SF + Elec

**AVAILABLE THROUGH** 

December 31, 2023

#### ADDITIONAL FEATURES

- High-end office building located in the Carlsbad Research Center
- Plug and play furnished sublease, furniture available
- Convenient access to the 5 freeway, Palomar Airport Road and El Camino Real
- Walking distance multiple cafes, with close proximity to an abundance of retail/service amenities.
- Beautifully landscaped with outdoor rest / eating areas for tenants and guests

# LOCATION HIGHLIGHTS



#### **KEY HIGHLIGHTS**

- Easy access to the 5 freeway, Palomar Airport Road and El Camino Real
- Many Retail & Restaurants Within Walking Distance

### FLOOR PLAN



### SPACE HIGHLIGHTS

Suite 200

### FLOOR PLAN



### SPACE HIGHLIGHTS

Suite 300























### CONTACT INFORMATION





SHANE POPPEN shane@hughesmarino.com 858.354.9435 Broker Lic. #01701190

1450 FRONT STREET SAN DIEGO, CA 92101 619.238.2111 | hughesmarino.com