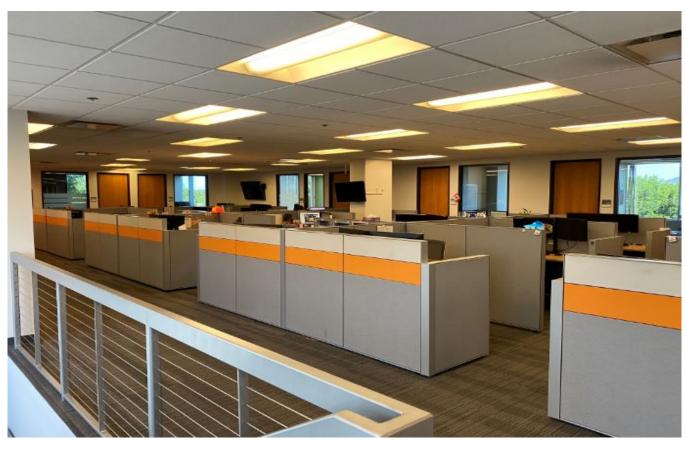

#### ADDITIONAL FEATURES

- High-end office building located in the Carlsbad Research Center
- Plug and play furnished sublease, furniture available
- Convenient access to the 5 freeway, Palomar Airport Road and El Camino Real
- Walking distance multiple cafes, with close proximity to an abundance of retail/service amenities.
- Beautifully landscaped with outdoor rest / eating areas for tenants and guests

### SPACE HIGHLIGHTS

Suite 200

### SPACE HIGHLIGHTS

Suite 300