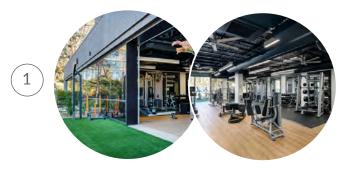

#### MODERN INDOOR/OUTDOOR FITNESS CENTER

CRAFT's brand new state-of-the art fitness center includes indoor/outdoor space, weights, cardio equipment, lockers, showers and towel service, all offered to the tenants in a simple, modern design.