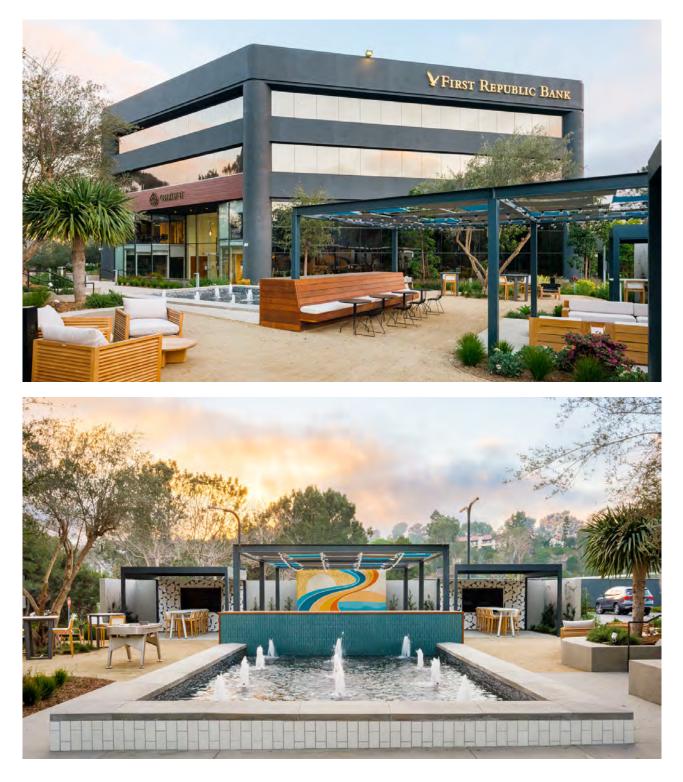

# **IT'S ABOUT FINDING OUR PLACE AHEAD OF THE CURVE.**

A new destination for companies who want their surroundings to be as inspiring and creative as their ambitions.

**Be Inspired** by the open energy of today's most creative workspaces through the lens of a single, integrated, hospitality experience. RAFT is comprised of two, four-story office buildings totaling 124,006 square feet in the prime submarket of San Diego: Del Mar Heights. Historically, Del Mar Heights has been a top-performing submarket in the San Diego region. Swift's recently completed capital improvements draw creative companies searching for experiential office space and allow CRAFT to compete with neighboring Class A assets

along the best commercial corridor in Del Mar.

Swift has established a client focused experience which comes to life through a redesigned courtyard with collaborative outdoor meeting areas, grab-and-go food option, and an activated fitness area with the latest wellness equipment that will support the tenants' Southern California lifestyle.

#### BEAUTIFUL OUTDOOR SPACE

CRAFT has abundant outdoor amenities, which include: purpose-built outdoor conference areas, private and communal sitting areas, ample shade, ambient water features wi-fi and power sources throughout to keep you well connected. 2