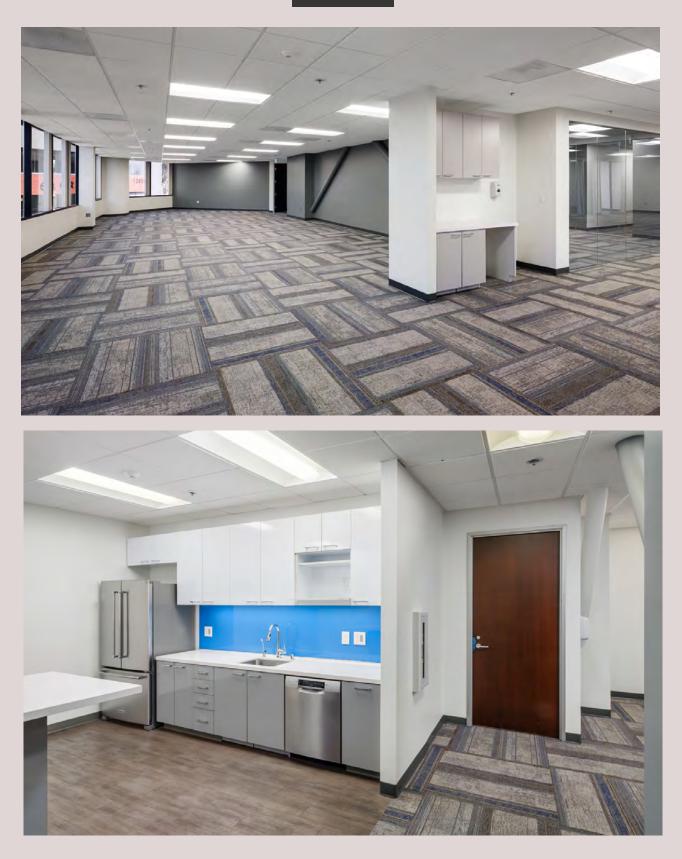

### **SUITE 370 :**

Spec Suite with traditional office buildout and break room.

12626 & 12636 HIGH BLUFF DRIVE

12626 & 12636 HIGH BLUFF DRIVE

HIGH BLUFF DR.