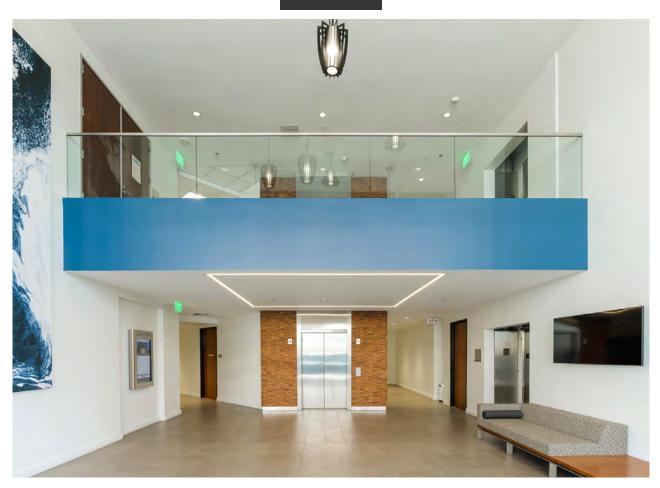

### **SUITE 370 :**

Spec Suite with traditional office buildout and break room.

12626 & 12636 HIGH BLUFF DRIVE

12626 & 12636 HIGH BLUFF DRIVE

HIGH BLUFF DR.

## **SUITE 130 :**

Office buildout.

Virtual Tour

HIGH BLUFF DR. \_\_\_\_\_