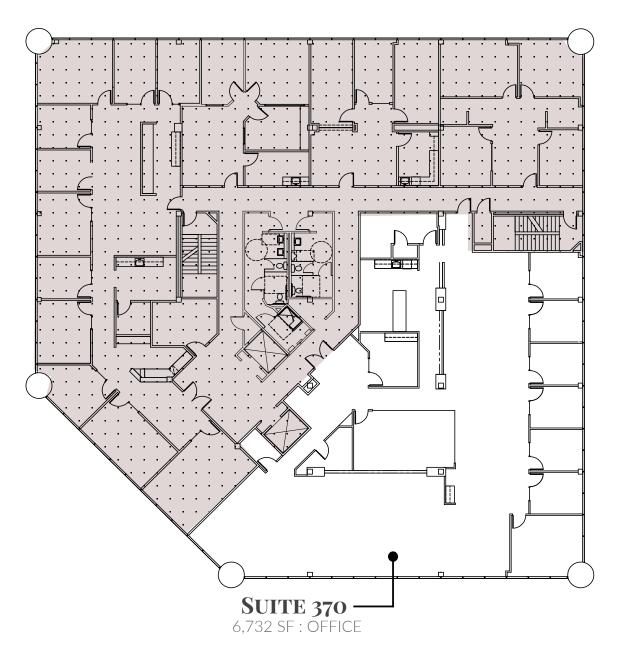

# AVAILABILITIES

**\$4.55** + E

12626

**Suite 370** 6,732 SF : Spec Suite

12636

### **SUITE 370 :**

Spec Suite with traditional office buildout and break room.

12626 & 12636 HIGH BLUFF DRIVE

12626 & 12636 HIGH BLUFF DRIVE

HIGH BLUFF DR.