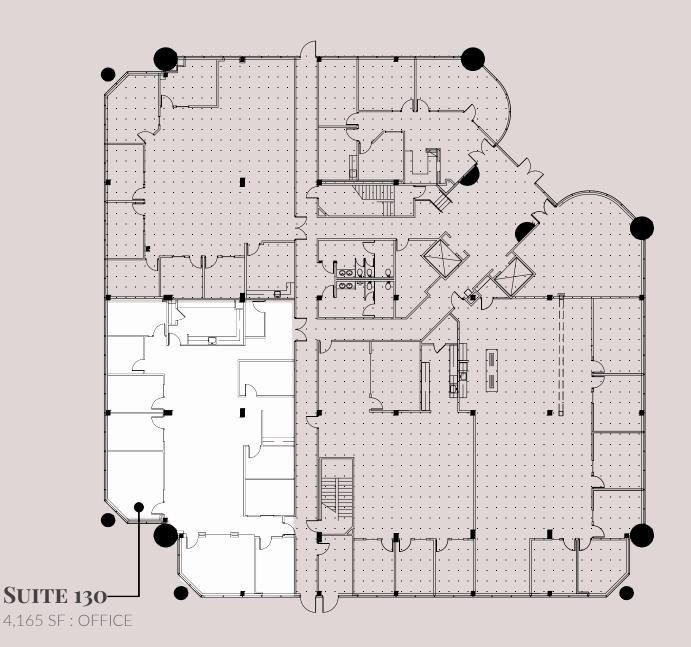

## Suite 130

4,165 SF : office build out

Suite 200

15,537 SF : Full Floor with private Patio

NEWMARK

CONCIERGE-STYLE-

## **SUITE 130 :**

Office buildout.

Virtual Tour

HIGH BLUFF DR. \_\_\_\_\_