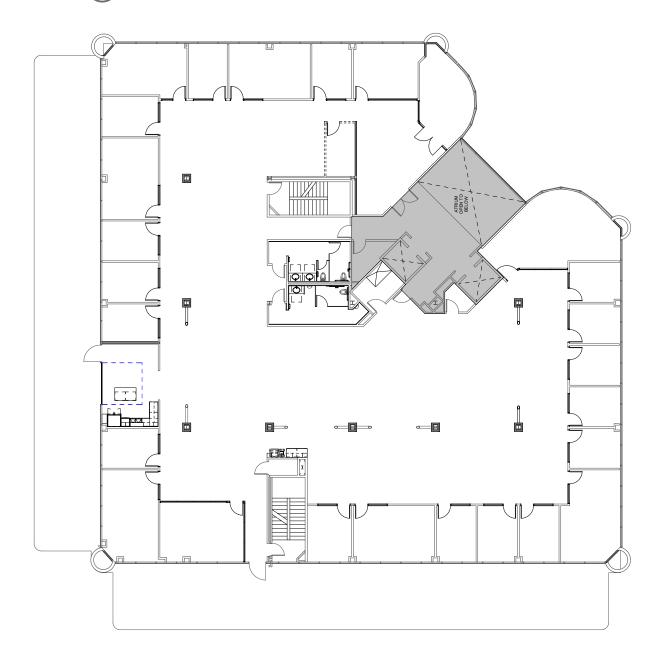

### **SUITE 200 :**

15,537 SF Full floor available with Private Patio.

Virtual Tour

12626 & 12636 HIGH BLUFF DRIVE