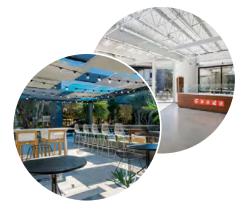

# AMENITIES

#### MODERN INDOOR/OUTDOOR FITNESS CENTER

CRAFT's brand new state-of-the art fitness center includes indoor/outdoor space, weights, cardio equipment, lockers, showers and towel service, all offered to the tenants in a simple, modern design.

#### ON-SITE FOOD OPTION

CRAFT offers on-site delicious grab and go food, with rotating Fooda lunch options, that you can enjoy at one of the indoor/outdoor seating areas.

#### BEAUTIFUL OUTDOOR SPACE

CRAFT has abundant outdoor amenities, which include: purpose-built outdoor conference areas, private and communal sitting areas, ample shade, ambient water features wi-fi and power sources throughout to keep you well connected. 2