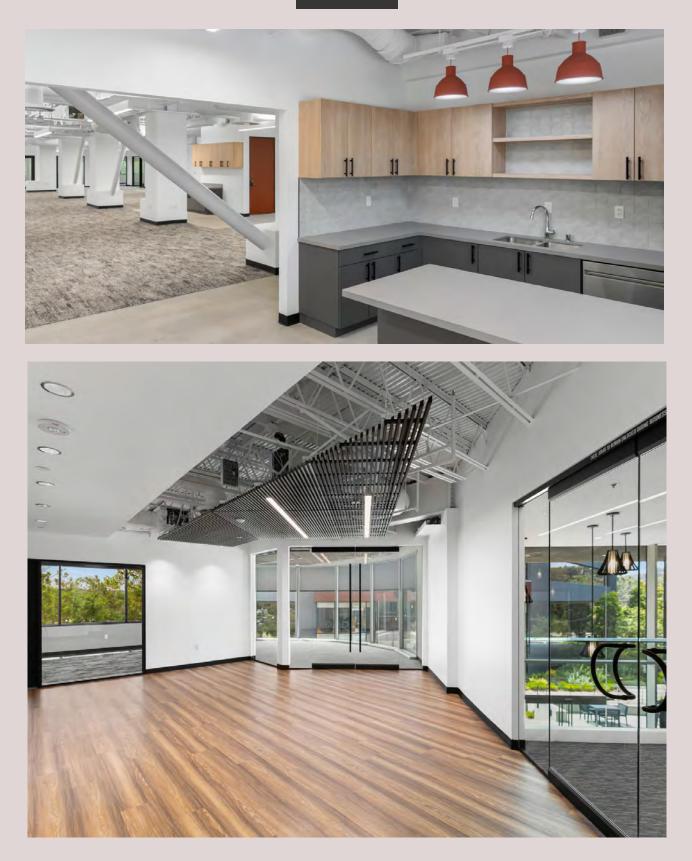

### **SUITE 370 :**

Spec Suite with traditional office buildout and break room.

12626 & 12636 HIGH BLUFF DRIVE

12626 & 12636 HIGH BLUFF DRIVE

HIGH BLUFF DR.

## **SUITE 130 :**

Office buildout.

Virtual Tour

HIGH BLUFF DR. \_\_\_\_\_

### **SUITE 200 :**

15,537 SF Full floor available with Private Patio.

Virtual Tour

12626 & 12636 HIGH BLUFF DRIVE