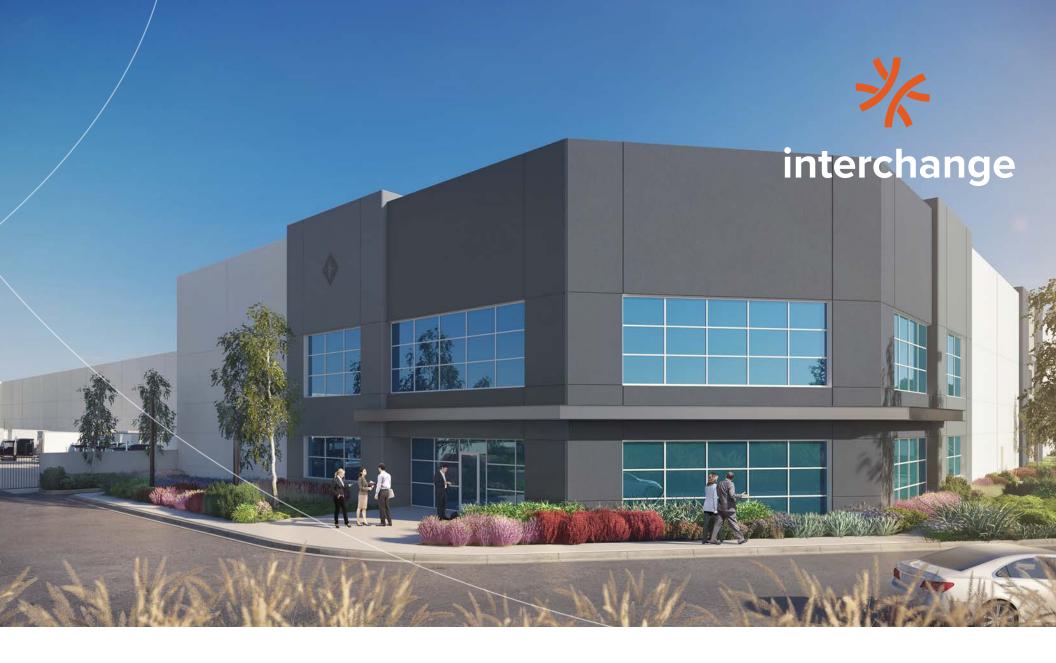

A 404,832 SF CLASS A INDUSTRIAL PARK 6 INDUSTRIAL BUILDINGS FOR LEASE & SALE | 22,700 – 183,695 SF WAREHOUSE / DISTRIBUTION / MANUFACTURING | SAN DIEGO

## ACCESS AT YOUR DOORSTEP

Unique owner user development opportunity in San Diego's most accessible, functional, and attractive new industrial project

#### Flexibility

Own or lease, newly constructed Class A industrial buildings from 22,700 to 183,695 SF

#### Functionality

Class A project featuring 32' clear heights, ESFR fire suppression systems, 135'+ private and 200' shared truck court depths, functional dock-active buildings