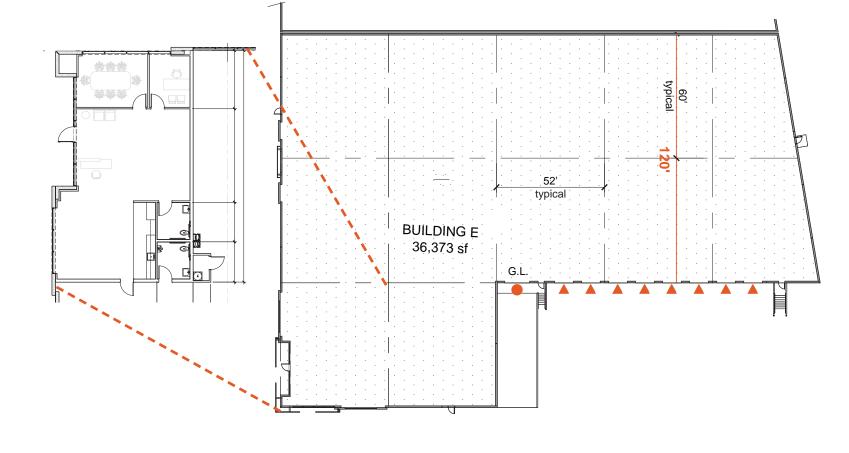

#### Functionality

Class A project featuring 32' clear heights, ESFR fire suppression systems, 135'+ private and 200' shared truck court depths, functional dock-active buildings

Interchange Otay Mesa

▲ 27 DOCK DOORS ● 2 GRADE LEVEL DOORS

POWER

STALLS

TOTAL SPACE AVAILABLE (SF)

**CLEAR HEIGHT** 

**SPRINKLERS** 

MINIMUM

**COLUMN SPACING** 56-60

2 GRADE DOORS

▲ 13 DOCK DOORS ● 2 GRADE LEVEL DOORS

POWER

STALLS

**VEHICLE PARKING** 

SPEED BAY

35