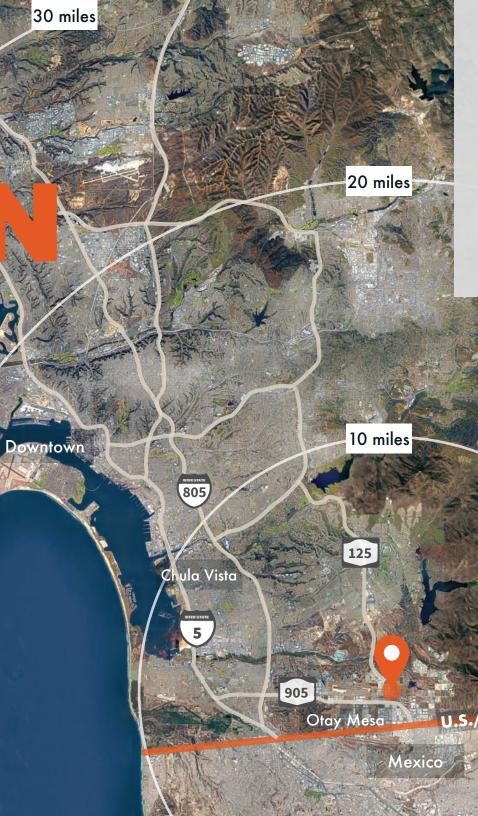

#### **#1** THE WORLD'S BUSIEST LAND BORDER CROSSING (SAN YSIDRO & OTAY MESA PORTS OF ENTRY)

±**\$45B** IN TRADE CROSSES ANNUALLY THROUGH OTAY MESA PORTS OF ENTRY

Immediate access to:

SR 905, SR 125, and SR 11 Freeways

Otay Mesa Commercial border crossing

Pilot Travel Center Full service trucking operation

Drive times to:

**45 min** Escondido

**27 min** Miramar/UTC

**24 min** El Cajon

**22 min** Kearny Mesa

**19 min** Downtown/Airport

#### Otay Mesa