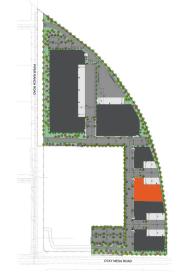

## Buildings available from 22,700 – 183,695 SF

#### Flexibility

Own or lease, newly constructed Class A industrial buildings from 22,700 to 183,695 SF