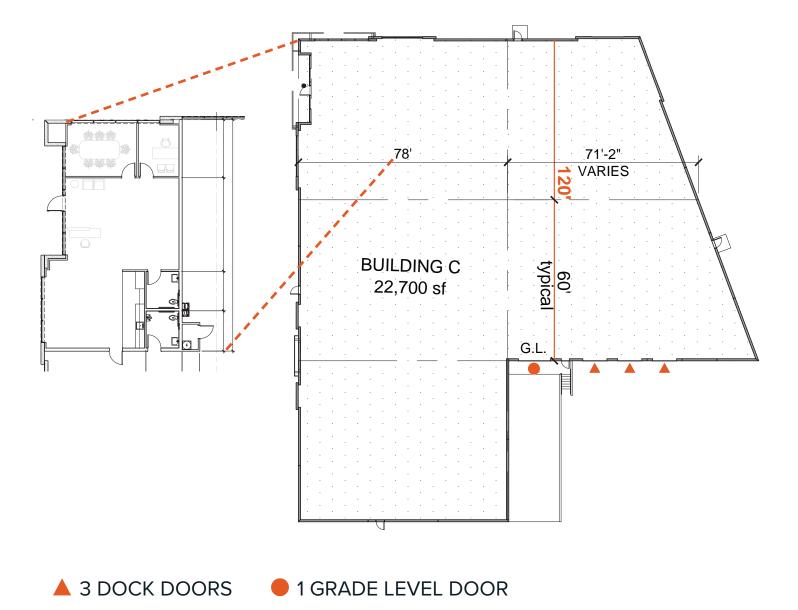

**OFFICE (SF)** B. 

**CLEAR HEIGHT** 

**SPRINKLERS** 

MINIMUM

2 GRADE DOORS

STALLS

3 DOCK

**1 GRADE** 