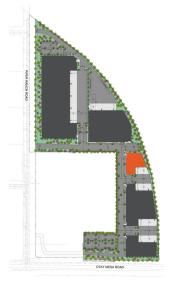

## Buildings available from 22,700 – 183,695 SF

#### Flexibility

Own or lease, newly constructed Class A industrial buildings from 22,700 to 183,695 SF