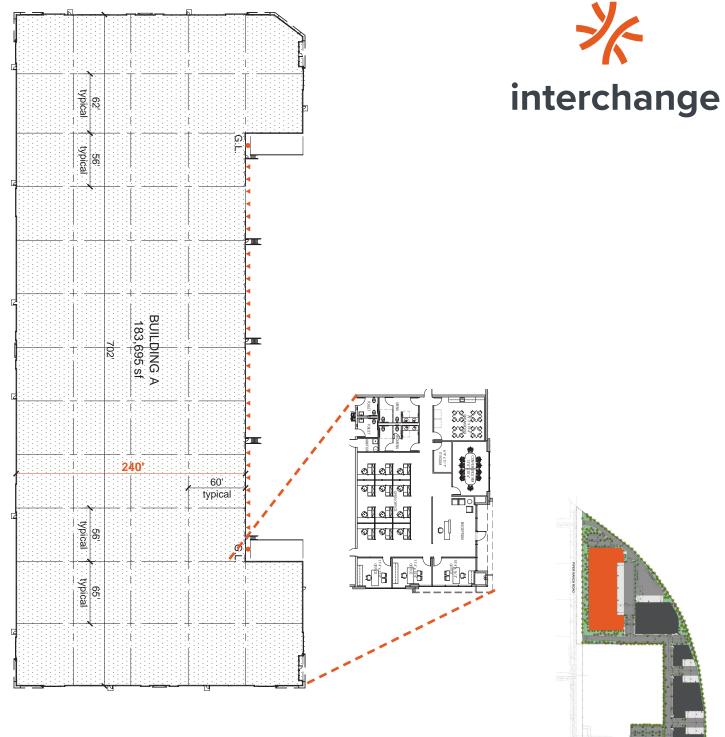

Interchange Otay Mesa

▲ 27 DOCK DOORS ● 2 GRADE LEVEL DOORS

POWER

STALLS

TOTAL SPACE AVAILABLE (SF)

**CLEAR HEIGHT** 

**SPRINKLERS** 

MINIMUM

**COLUMN SPACING** 56-60

2 GRADE DOORS

▲ 13 DOCK DOORS ● 2 GRADE LEVEL DOORS

POWER

STALLS

**VEHICLE PARKING** 

SPEED BAY

35