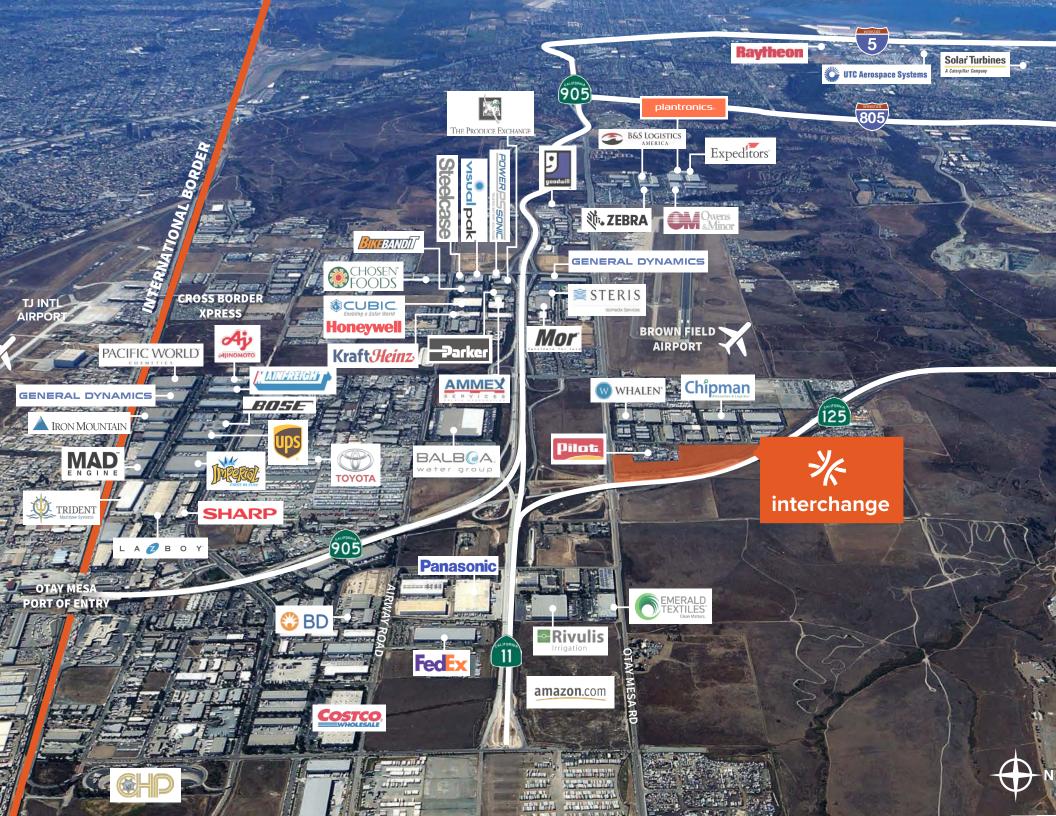

### CORPORATE NEIGHBORS

Surrounded by strong demographics and great accessibility

**8** International Railroad crossings for freight shipments

Mexican ports of entry: El Chaparral, San Ysidro, Otay Mesa and Tecate

40% of population resides in communities along the U.S.-Mexico border

+106M individual crossings per year

public U.S. ports of entry: San Ysidro, Otay Mesa & Tecate

3

+48M cars and trucks cross the border per year

**#1** The world's busiest land border crossing (San Ysidro & Otay Mesa ports of entry)

in trade crosses annually through Otay Mesa ports of entry

#### **#1** THE WORLD'S BUSIEST LAND BORDER CROSSING (SAN YSIDRO & OTAY MESA PORTS OF ENTRY)

±**\$45B** IN TRADE CROSSES ANNUALLY THROUGH OTAY MESA PORTS OF ENTRY

Immediate access to:

SR 905, SR 125, and SR 11 Freeways

Otay Mesa Commercial border crossing

Pilot Travel Center Full service trucking operation

Drive times to:

**45 min** Escondido

**27 min** Miramar/UTC

**24 min** El Cajon

**22 min** Kearny Mesa

**19 min** Downtown/Airport