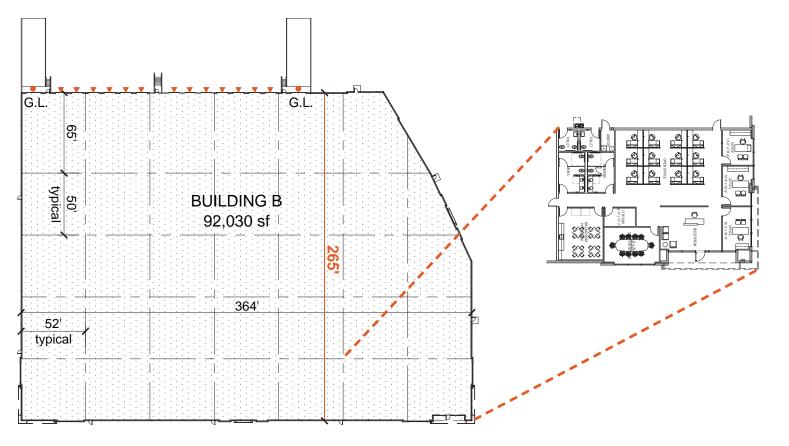

**OFFICE (SF)** B. 

**CLEAR HEIGHT** 

**SPRINKLERS** 

MINIMUM

2 GRADE DOORS

STALLS

3 DOCK

**1 GRADE** 

COLUMN SPACING

**ESFR** SPRINKLERS

TOTAL SPACE AVAILABLE (SF)

6 DOCK

STALLS

MINIMUM

COLUMN SPACING

TOTAL SPACE AVAILABLE (SF)