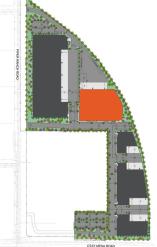

## Buildings available from 22,700 – 183,695 SF

#### Flexibility

Own or lease, newly constructed Class A industrial buildings from 22,700 to 183,695 SF