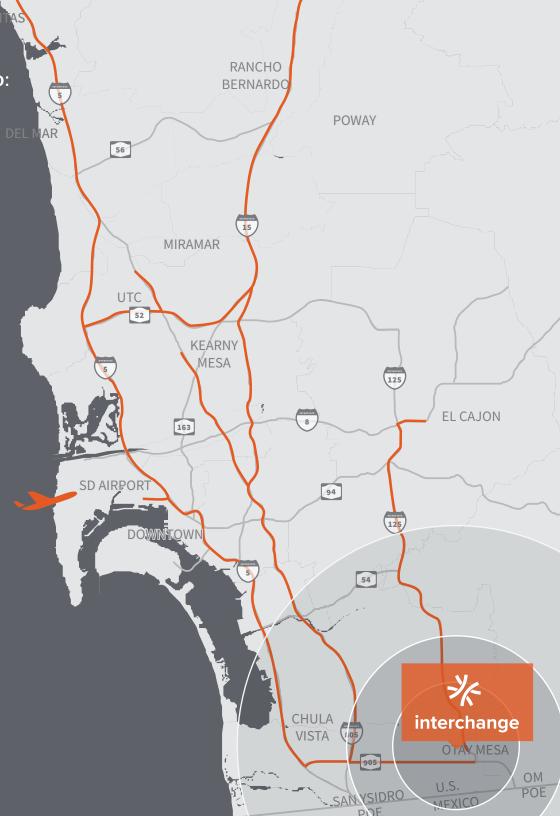

#### **#1** THE WORLD'S BUSIEST LAND BORDER CROSSING (SAN YSIDRO & OTAY MESA PORTS OF ENTRY)

±**\$45B** IN TRADE CROSSES ANNUALLY THROUGH OTAY MESA PORTS OF ENTRY

Immediate access to:

SR 905, SR 125, and SR 11 Freeways

Otay Mesa Commercial border crossing

Pilot Travel Center Full service trucking operation

Drive times to:

**45 min** Escondido

**27 min** Miramar/UTC

**24 min** El Cajon

**22 min** Kearny Mesa

**19 min** Downtown/Airport

#### Otay Mesa