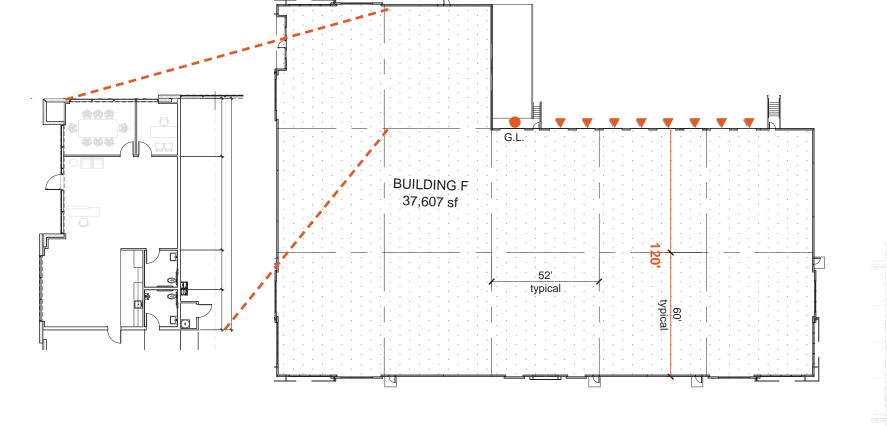

#### Functionality

Class A project featuring 32' clear heights, ESFR fire suppression systems, 135'+ private and 200' shared truck court depths, functional dock-active buildings

### THE PLANS 8878 CYPRESS COURT

**TOTAL SPACE AVAILABLE (SF)** 37,607

STALLS

MINIMUM

COLUMN SPACING

**ESFR** SPRINKLERS