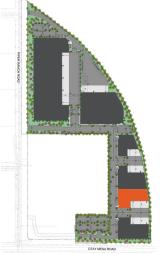

## Buildings available from 22,700 – 183,695 SF

#### Flexibility

Own or lease, newly constructed Class A industrial buildings from 22,700 to 183,695 SF