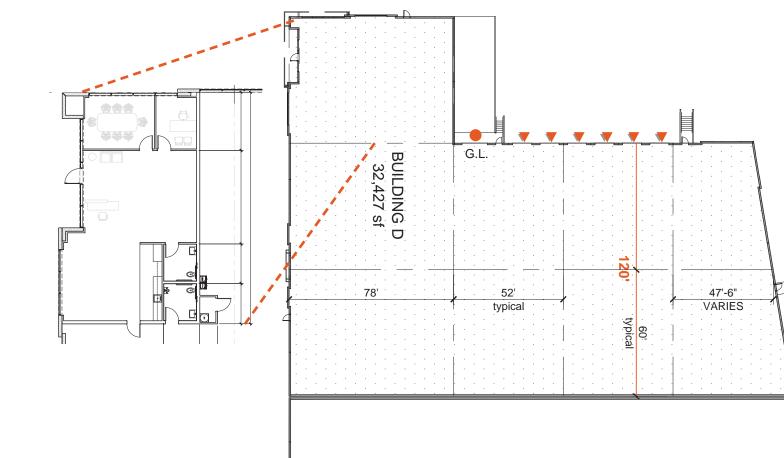

COLUMN SPACING

**ESFR** SPRINKLERS

TOTAL SPACE AVAILABLE (SF)

6 DOCK

STALLS

MINIMUM

COLUMN SPACING

TOTAL SPACE AVAILABLE (SF)

DOORS

| OFI | FICE (SF) |
|-----|-----------|
| 1   | ,500      |

SPEED BAY 5 

STALLS

MINIMUM

COLUMN SPACING