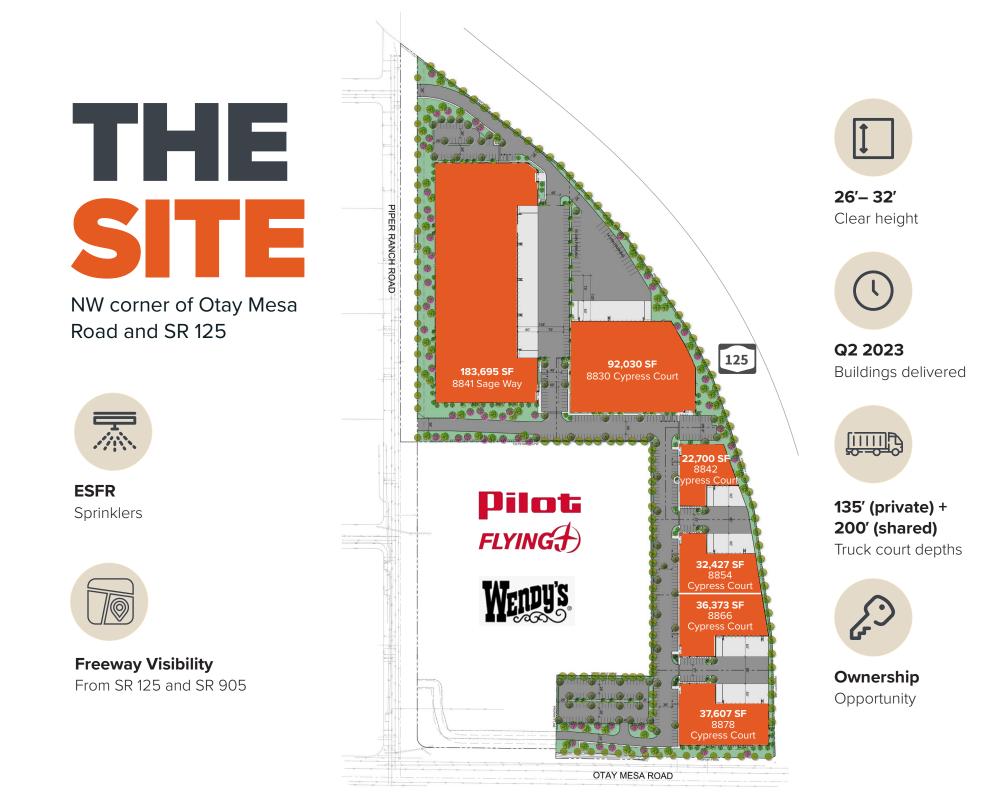

A 404,832 SF CLASS A INDUSTRIAL PARK 6 INDUSTRIAL BUILDINGS FOR LEASE & SALE | 22,700 – 183,695 SF WAREHOUSE / DISTRIBUTION / MANUFACTURING | SAN DIEGO

## Buildings available from 22,700 – 183,695 SF

#### Flexibility

Own or lease, newly constructed Class A industrial buildings from 22,700 to 183,695 SF

#### Functionality

Class A project featuring 32' clear heights, ESFR fire suppression systems, 135'+ private and 200' shared truck court depths, functional dock-active buildings