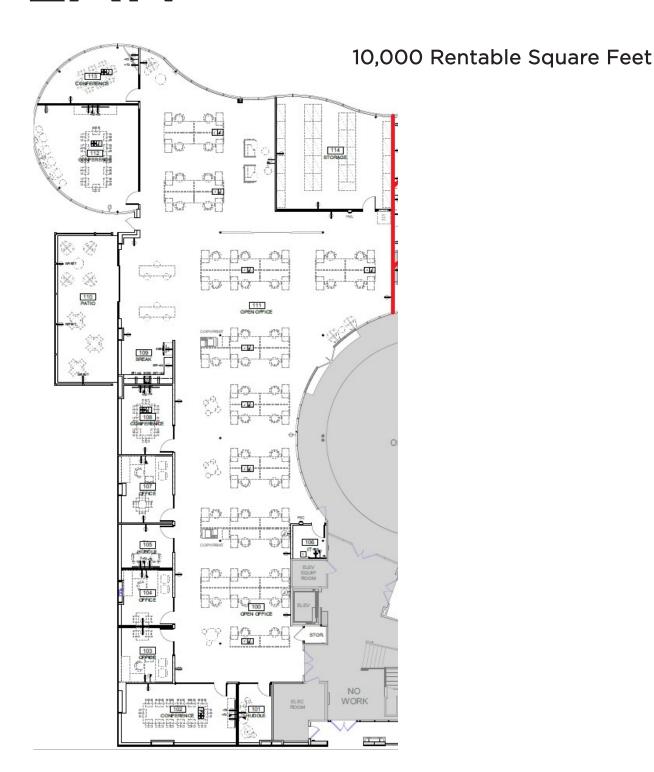

## FLOOR PLAN

Craig Knox | Senior Vice President (619) 238-2111 | craig@hughesmarino.com

Craig Knox | Senior Vice President (619) 238-2111 | craig@hughesmarino.com

### **AVAILABLE SF**

10,000- 14,309 Rentable Square Feet