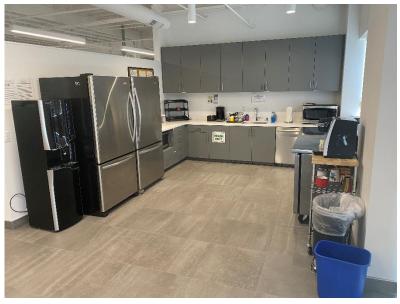

#### **AVAILABLE THROUGH**

April 30, 2026

Brand new open ceiling creative office with private outdoor patio, air-conditioned dry lab/shop areas, small warehouse. Will be delivered furnished and with IT infrastructure in place.