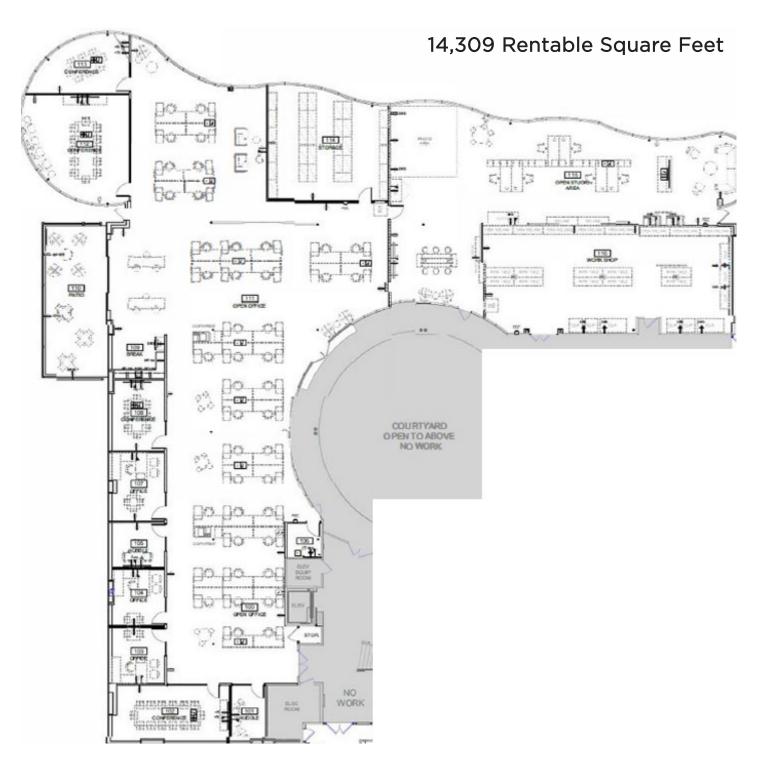

# 2231 RUTHERFORD ROAD SUITE 110

Carlsbad, CA 92008



10,000 - 14,309 RSF

Craig Knox | Senior Vice President (619) 238-2111 | craig@hughesmarino.com

## BUILDING INFORMATION



#### **ADDRESS**

2231 Rutherford Road Suite 110 Carlsbad, CA 92008

#### **AVAILABLE**

30 days

#### **ASKING RATE**

\$2.95/SF Plus Electricity

### **AVAILABLE SF**

10,000- 14,309 Rentable Square Feet

#### **AVAILABLE THROUGH**

April 30, 2026

Brand new open ceiling creative office with private outdoor patio, air-conditioned dry lab/shop areas, small warehouse. Will be delivered furnished and with IT infrastructure in place.

## FLOOR PLAN



## FLOOR PLAN



Craig Knox | Senior Vice President (619) 238-2111 | craig@hughesmarino.com













Craig Knox | Senior Vice President (619) 238-2111 | craig@hughesmarino.com