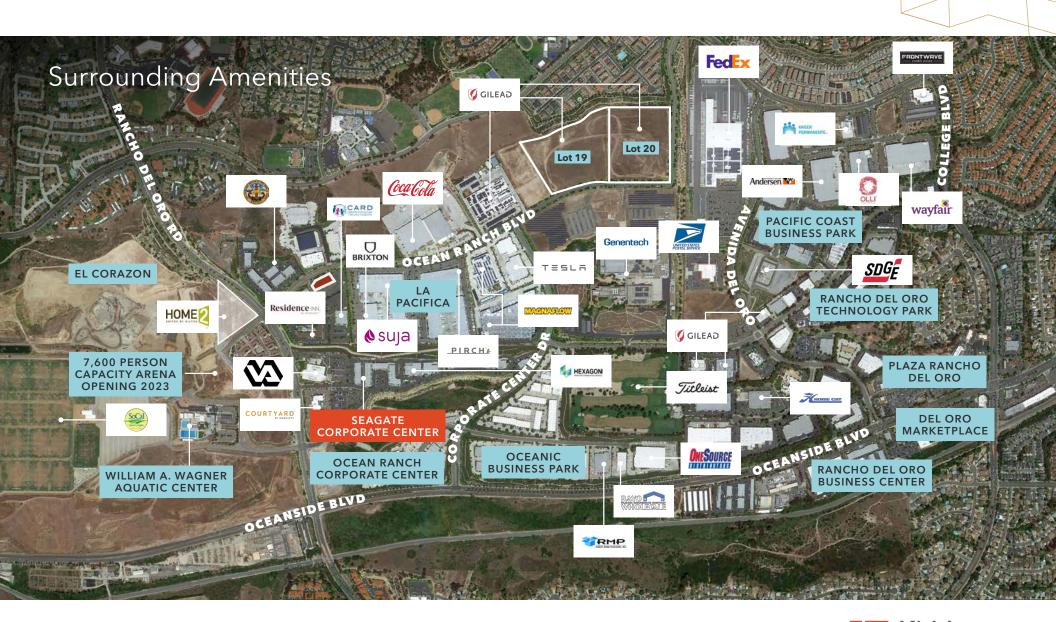

### **AREA OVERVIEW**

**MINUTES** from the SPRINTER train station

**SURROUNDED BY** local and national businesses

**LOCATED IN** the Master Planned Seagate Corporate Center