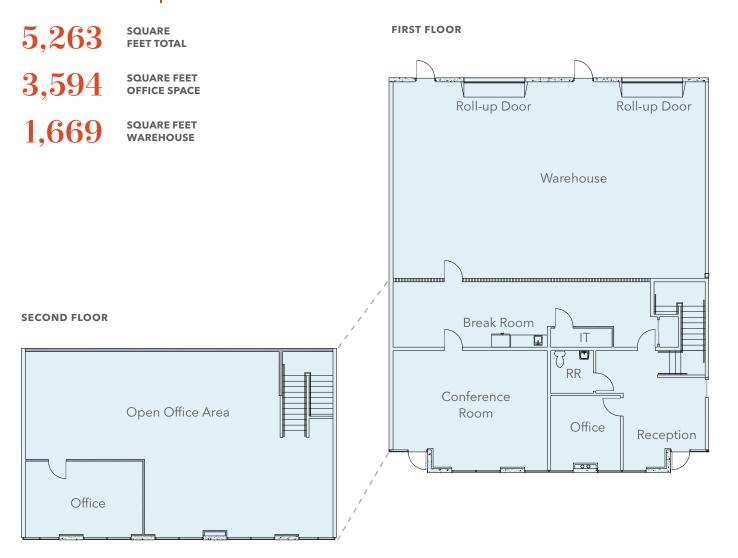

# Floor Plan | Suites 140 & 150

**DOUBLE UNIT** with high-end modern office & warehouse

**FIRST FLOOR** features reception, office, large conference room, IT, RR, warehouse & break room

**SECOND FLOOR** features an office & open office area

**CLEAR HEIGHT** 24 feet

**TWO (2)** grade level roll-up loading doors

**400 AMPS** 120 / 208V Power

**ASKING RENT** \$1.45/SF + Association Dues (\$0.167 SF/per month)